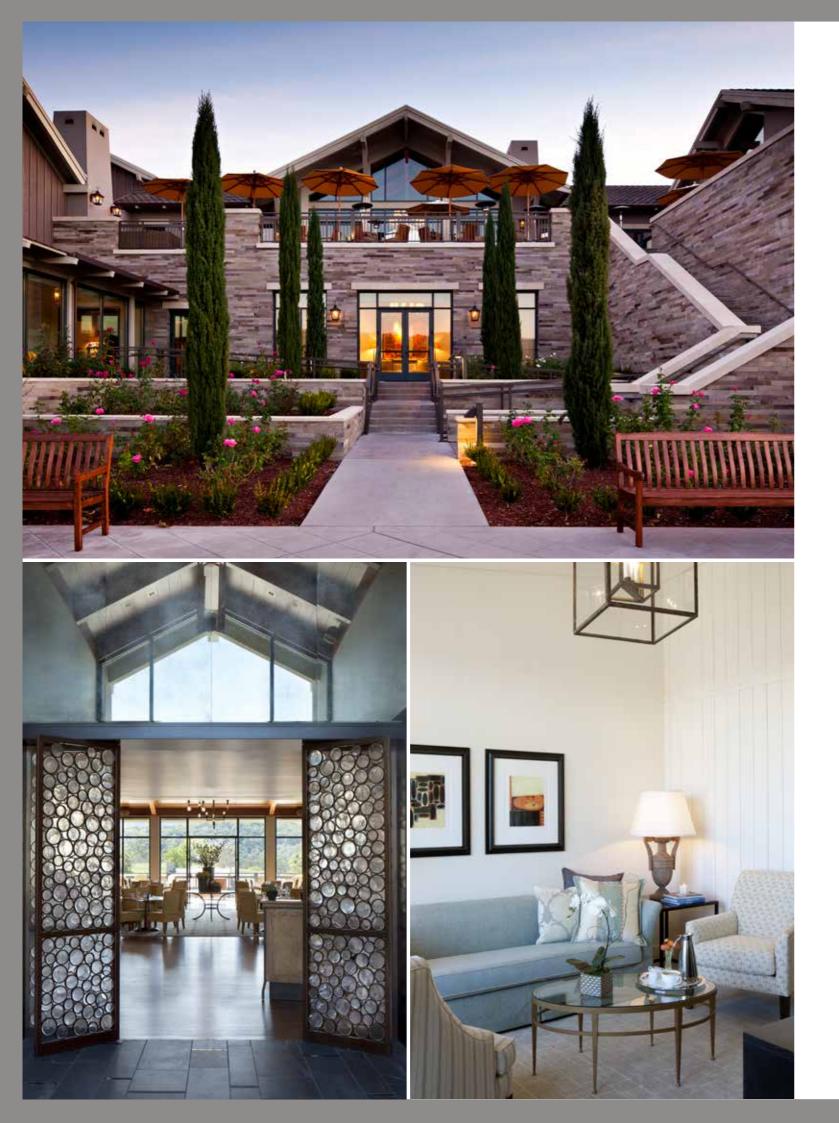

Nestled in 16 pristine acres just west of Stanford University, Rosewood Sand Hill melds relaxed California Ranch architecture with fragrant gardens, stunning views of the Santa Cruz Mountains and plenty of local charm. Whether relaxing in the peninsula's largest guest rooms, indulging at the spa, lounging poolside or delighting in the fresh West Coast cuisine of Madera, guests enjoy unparalleled attention to detail and impeccable service. A comfortable and stylish retreat, Rosewood Sand Hill offers a resort-like experience amid beautiful natural surroundings – all within close proximity to the region's high-tech hub, Stanford University campus and some of the nation's foremost venture capital and private equity firms.

#### LOCATION

Situated just 35 miles south of San Francisco and 14 miles north of San Jose in Menlo Park, California, Rosewood Sand Hill resides in the heart of Silicon Valley near Stanford University on 16 acres of landscaped gardens and courtyards. From this location guests enjoy easy access to the diverse array of arts, entertainment and recreational experiences of the Bay Area.

#### ACCOMMODATION

The hotel's 80 rooms and 31 suites offer 527 to 2,372 square feet of elegant accommodation. Interiors are classic Northern California, mixing European tradition with the quintessentially casual, yet sophisticated vibe of the West Coast. All rooms feature bathrooms with rain shower, separate marble bathtub and luxury amenities, while suites offer a separate parlor with fireplace. Additionally, there are two- and three-bedroom luxury villas available for long-term lease. Featuring 2,372 to 2,900 square feet of contemporary, residentially styled living space, the villas pair the comforts of home with the services and conveniences of a luxury hotel.

#### DINING

• MADERA: Chic and comfortable, Michelin-starred Madera offers refined yet approachable dishes honoring the many culinary traditions of the Bay Area. Boldly flavored American cuisine is prepared on a wood-fire grill and rotisserie oven using sustainably harvested and produced seafood and naturally raised meats, coupled with the harvest of surrounding farming communities. Floor-to-ceiling windows blend the interior with the outdoors and provide guests with stunning views while an expansive outdoor terrace provides a spectacular location for dining or drinks.

#### MEETINGS & EVENTS

Rosewood Sand Hill offers 16,876 square feet of premier indoor and outdoor meeting and event space. Designed to suit an array of occasions, from business conferences and private meetings to glamorous celebrations and private dinners. The hotel's venues feature natural lighting, impeccable design, original artwork and state-of-the-art audio-visual services. Lush courtyard gardens and terraces overlooking the Santa Cruz Mountains contribute to the signature look and exquisite ambiance.