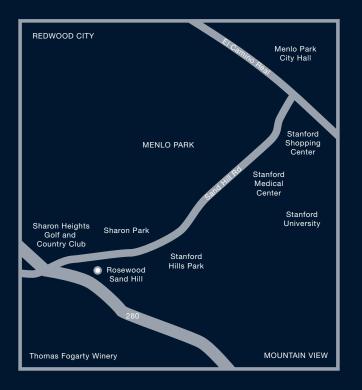

#### LOCATION

Situated just 35 miles south of San Francisco and 14 miles north of San Jose in Menlo Park, California, Rosewood Sand Hill resides in the heart of Silicon Valley near Stanford University on 16 acres of landscaped gardens and courtyards. From this location guests enjoy easy access to the diverse array of arts, entertainment and recreational experiences of the Bay Area.

#### NEARBY

- · Stanford University: 2 minutes
- · Cantor Center for the Visual Arts: 5 minutes
- · Stanford Shopping Center: 5 minutes

2825 SAND HILL ROAD MENLO PARK, CALIFORNIA 94025 USA