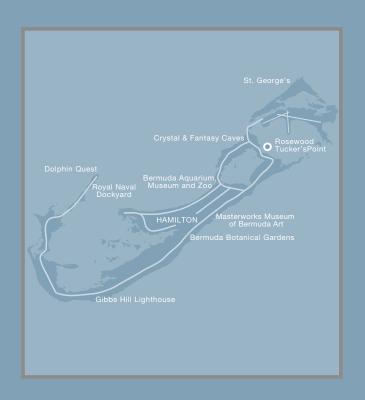

# NEARBY ATTRACTIONS

- Crystal & Fantasy Caves:6 minutes by taxi
- · Bermuda Aquarium, Museum and Zoo: 7 minutes by taxi
- · Masterworks Museum of Bermuda Art:
- 11 minutes by taxi
- · Hamilton: 15 minutes by taxi
- · Gibbs Hill Lighthouse: 20 minutes by taxi
- · St. David's Lighthouse:
- 22 minutes by taxi
- The Bermuda Perfumery: 17 minutes by taxi
- Bermuda Botanical Gardens:11 minutes by taxi
- Dolphin Quest and Royal Naval Dockyards:
   35 minutes by taxi
- St. George's, a UNESCOWorld Heritage Site:15 minutes by taxi