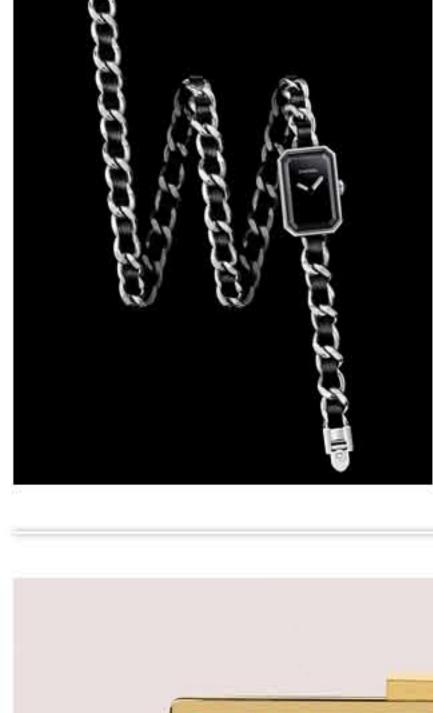

#### Triple-Row watch takes the chain as its signature style. With emblematic details, from distinctive triple-row chain bracelets with interlaced leather to dazzling diamond accents, exceptional timepieces pay tribute to the iconic codes of the House.

True to Mademoiselle's vision, the new Premiere

CHANEL Introduces the

Premiere Triple-Row Watch

Visit CHANEL Highland Park Village to discover the collection, or call 214.520.1055 to arrange a private viewing. Chanel 100 Highland Park Village #101 Boutique Director, Pilar Hubbard 214.520.1055

Photo: Chanel