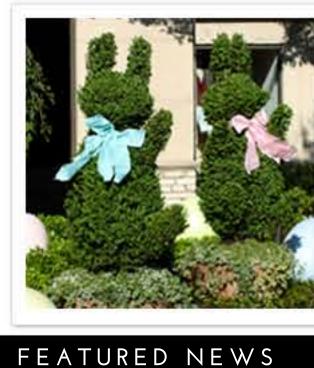

# Spring Décor Highland Park Village is looking forward to spring and eagerly

awaiting the new addition of our flowers around The Village. Each April, our shopping center plants around 5,000 bulbs including tulips and daffodils. The tulips located along Preston Road are normally a mix of two different blooms. One selection has a "tequila sunrise" essence where you can see vibrant shades of pink and yellow. Our other tulip exudes a deep purple, where lighter shades can be seen in the sunlight. Also, be sure to look for our Easter bunny topiaries around Highland Park Village in April Photo: Highland Park Village