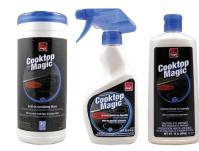

### cooktop

Cooktop Magic® products are specifically formulated for effective cleaning of glass, ceramic and porcelain cooktops. Cooktop cleaner cuts through tough grease and removes burnt on deposits without scratching, leaving a streak-free shine. Cooktop cloths feature non-scratch scrubbing fibers.