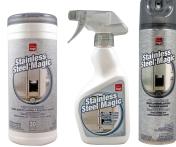

# Magic Surface Care Facts & Tips

Stainless Steel is protected by a thin barrier layer of chromium oxide. Surface dirt may trap corrosive agents and reduce corrosion protection. Routine cleaning is important in maintaining the life of the surface.

# stainless steel

Stainless Steel Magic® products make cleaning quick and easy. These streak-free formulas leave a showroom shine, plus a protective barrier to help resist finger prints and water spots. Our new Stainless Steel Wipes feature a "no buff" one step application. Works great on aluminum and chrome surfaces too.