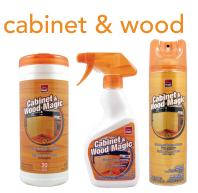

Add new elegance to your cabinet and wood surfaces. Cabinet & Wood Magic® products are specially formulated to beautify as they clean, while leaving behind a protective barrier to help guard against water marks, dirt and grime.