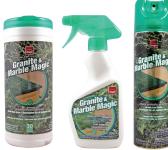

## granite & marble

Granite & Marble Magic® stone care products are designed to effectively and safely clean and enhance stone surfaces. This pH balanced formula is streak-free, leaving a long lasting shine and helps protect the surface against future re-soiling and staining. Recommended for sealed granite, cultured marble and other polished stone surfaces.