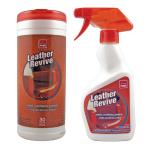

## leather

Leather Revive<sup>™</sup> products are 3-in-1 formulas used to clean, condition, and protect with no greasy residue. Simply wipe it on and melt away dirt and grime, renewing leather's suppleness and providing superior results. Ideal for leather furniture, automotive leather interiors, shoes, boots, jackets and luggage.