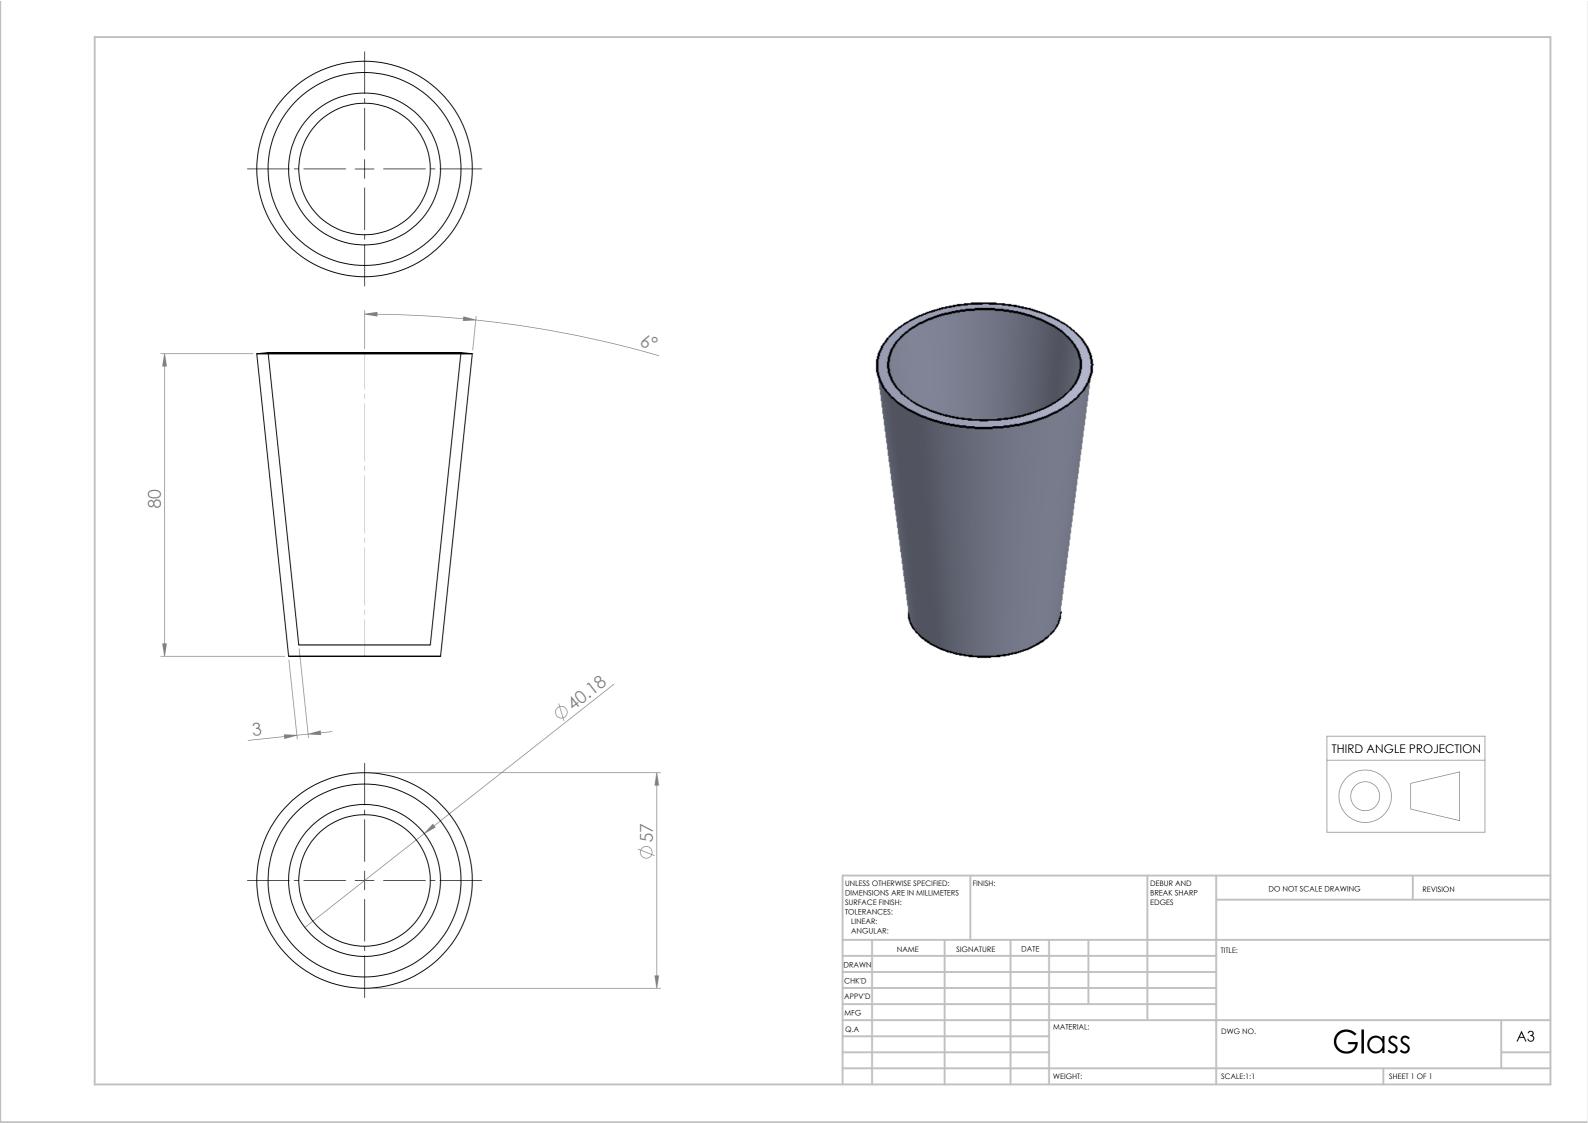

|              |      |    |
| MFG                                                                                                   |         |      |        |      |           |                                   |           |                      |              |      |    |
| Q.A                                                                                                   |         |      |        |      | MATERIAL: |                                   |           | Handle Par           |              | Part | A3 |
|                                                                                                       | WEIGHT: |      |        |      |           |                                   | SCALE:1:2 |                      | SHEET 1 OF 1 |      |    |