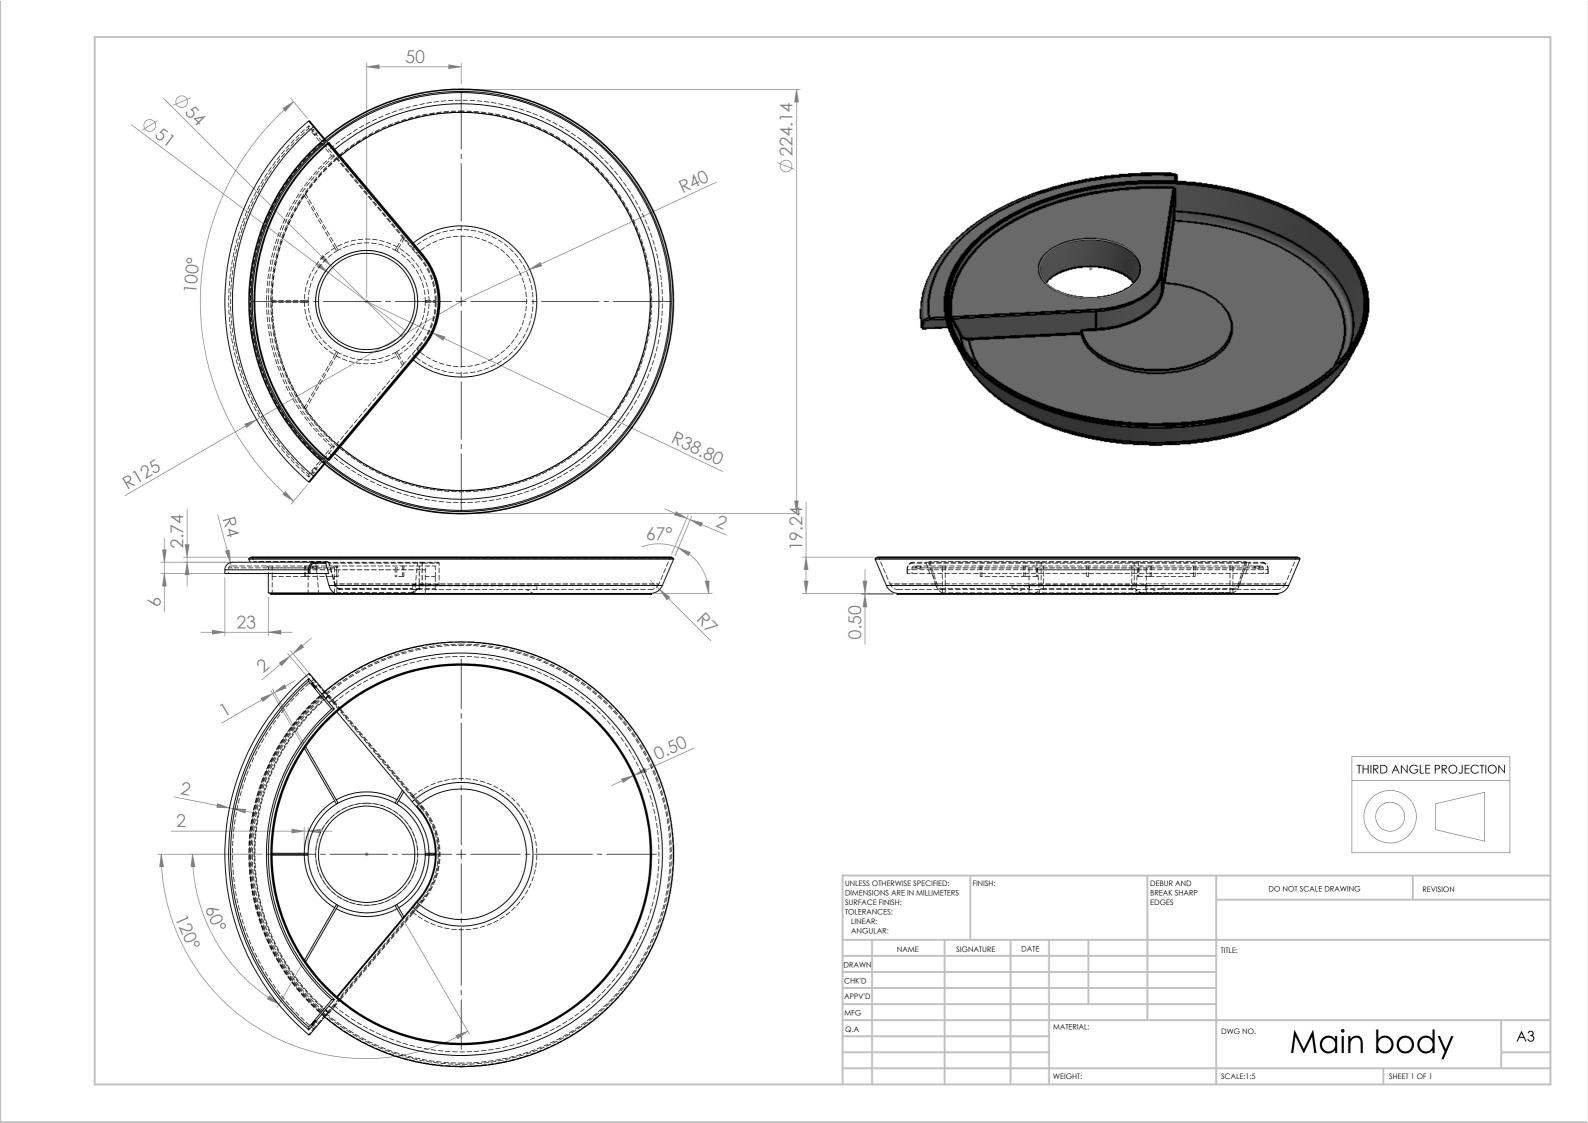

## SECTION A-A

| UNLESS OTHERWISE SPECIFIED: FINISH: DIMENSIONS ARE IN MILLIMETERS SURFACE FINISH: TOLERANCES: LINEAR: |         |      |        |      |           | DEBUR AND<br>BREAK SHARP<br>EDGES |           | DO NOT SCALE DRAWING | REVISION     |      |    |
|-------------------------------------------------------------------------------------------------------|---------|------|--------|------|-----------|-----------------------------------|-----------|----------------------|--------------|------|----|
| ANGUI                                                                                                 | LAR:    |      |        |      |           |                                   |           |                      |              |      |    |
|                                                                                                       | NAME    | SIGI | NATURE | DATE |           |                                   |           | TITLE:               |              |      |    |
| DRAWN                                                                                                 |         |      |        |      |           |                                   |           |                      |              |      |    |
| CHK'D                                                                                                 |         |      |        |      |           |                                   |           |                      |              |      |    |
| APPV'D                                                                                                |         |      |        |      |           |                                   |           |                      |              |      |    |
| MFG                                                                                                   |         |      |        |      |           |                                   |           |                      |              |      |    |
| Q.A                                                                                                   |         |      |        |      | MATERIAL: |                                   |           | Handle Par           |              | Part | A3 |
|                                                                                                       | WEIGHT: |      |        |      |           |                                   | SCALE:1:2 |                      | SHEET 1 OF 1 |      |    |