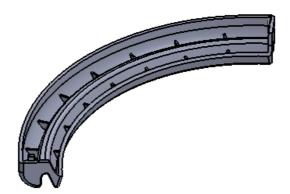

## SECTION A-A

| UNLESS OTHERWISE SPECIFIED: FINISH: DIMENSIONS ARE IN MILLIMETERS SURFACE FINISH: TOLERANCES: LINEAR: |         |      |        |      |           | DEBUR AND<br>BREAK SHARP<br>EDGES |           | DO NOT SCALE DRAWING | REVISION     |      |    |
|-------------------------------------------------------------------------------------------------------|---------|------|--------|------|-----------|-----------------------------------|-----------|----------------------|--------------|------|----|
| ANGUI                                                                                                 | LAR:    |      |        |      |           |                                   |           |                      |              |      |    |
|                                                                                                       | NAME    | SIGI | NATURE | DATE |           |                                   |           | TITLE:               |              |      |    |
| DRAWN                                                                                                 |         |      |        |      |           |                                   |           |                      |              |      |    |
| CHK'D                                                                                                 |         |      |        |      |           |                                   |           |                      |              |      |    |
| APPV'D                                                                                                |         |      |        |      |           |                                   |           |                      |              |      |    |
| MFG                                                                                                   |         |      |        |      |           |                                   |           |                      |              |      |    |
| Q.A                                                                                                   |         |      |        |      | MATERIAL: |                                   |           | Handle Par           |              | Part | A3 |
|                                                                                                       | WEIGHT: |      |        |      |           |                                   | SCALE:1:2 |                      | SHEET 1 OF 1 |      |    |