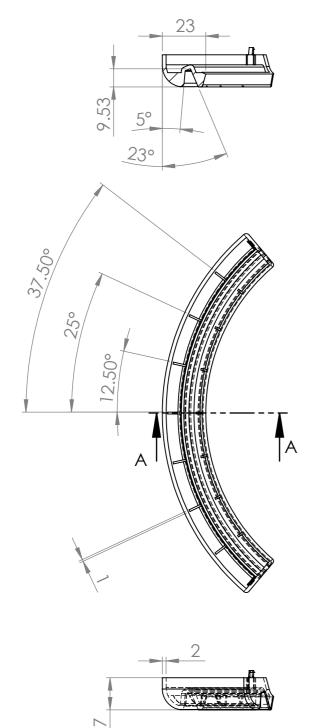

## SECTION A-A

| UNLESS OTHERWISE SPECIFIED: FINISH: DIMENSIONS ARE IN MILLIMETERS SURFACE FINISH: TOLERANCES: LINEAR: |         |      |        |      |           | DEBUR AND<br>BREAK SHARP<br>EDGES |           | DO NOT SCALE DRAWING | REVISION     |      |    |
|-------------------------------------------------------------------------------------------------------|---------|------|--------|------|-----------|-----------------------------------|-----------|----------------------|--------------|------|----|
| ANGUI                                                                                                 | LAR:    |      |        |      |           |                                   |           |                      |              |      |    |
|                                                                                                       | NAME    | SIGI | NATURE | DATE |           |                                   |           | TITLE:               |              |      |    |
| DRAWN                                                                                                 |         |      |        |      |           |                                   |           |                      |              |      |    |
| CHK'D                                                                                                 |         |      |        |      |           |                                   |           |                      |              |      |    |
| APPV'D                                                                                                |         |      |        |      |           |                                   |           |                      |              |      |    |
| MFG                                                                                                   |         |      |        |      |           |                                   |           |                      |              |      |    |
| Q.A                                                                                                   |         |      |        |      | MATERIAL: |                                   |           | Handle Par           |              | Part | A3 |
|                                                                                                       | WEIGHT: |      |        |      |           |                                   | SCALE:1:2 |                      | SHEET 1 OF 1 |      |    |