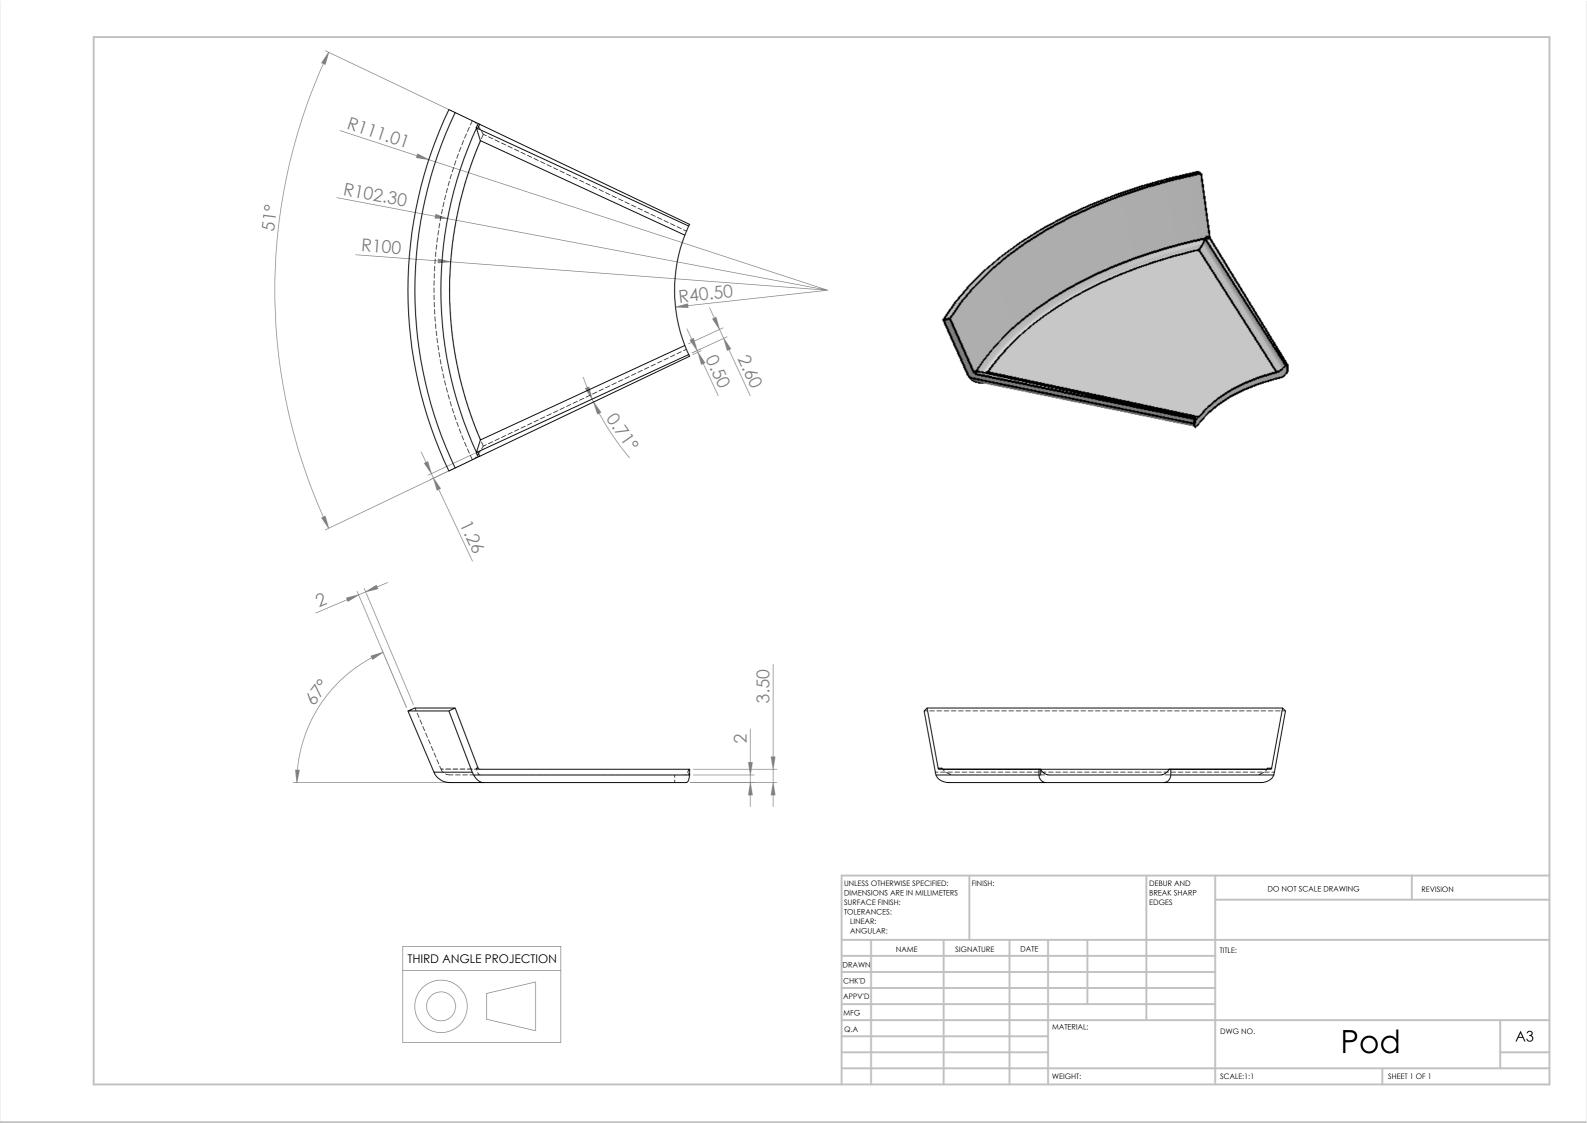

|                      |              |      |    |
| MFG                                                                                                   |         |      |        |      |           |                                   |           |                      |              |      |    |
| Q.A                                                                                                   |         |      |        |      | MATERIAL: |                                   |           | Handle Par           |              | Part | A3 |
|                                                                                                       | WEIGHT: |      |        |      |           |                                   | SCALE:1:2 |                      | SHEET 1 OF 1 |      |    |