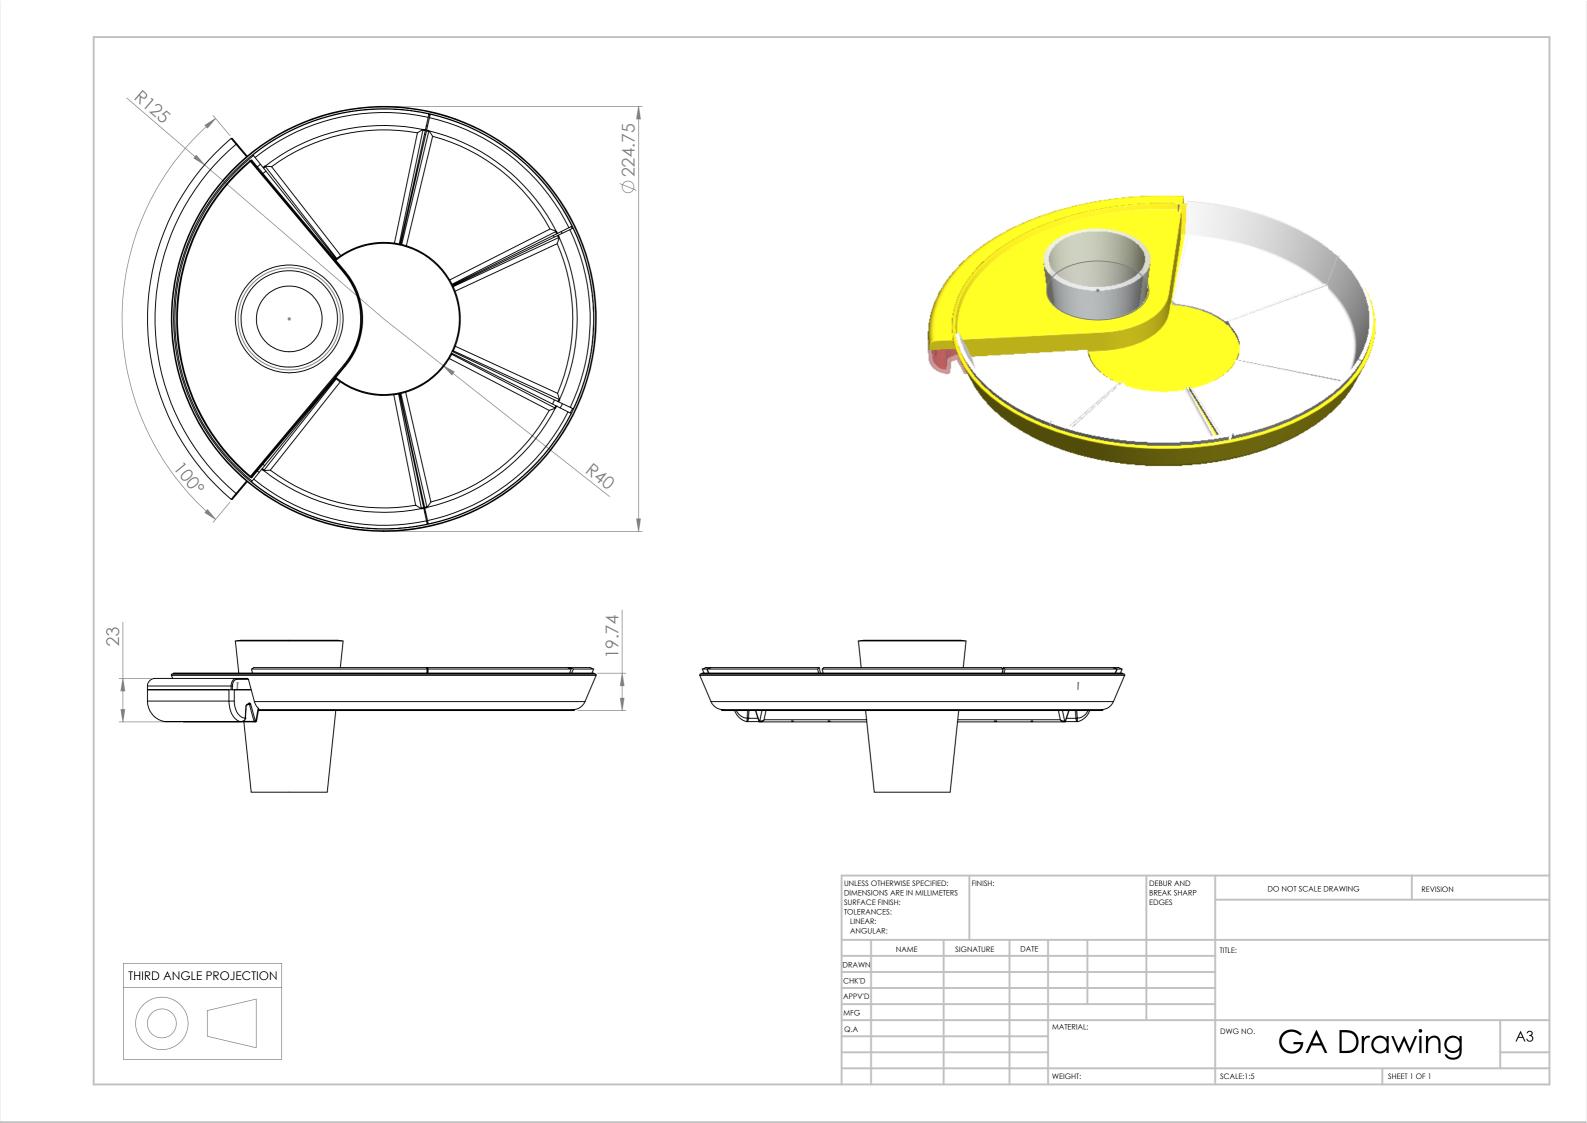

## SECTION A-A

| UNLESS OTHERWISE SPECIFIED: FINISH: DIMENSIONS ARE IN MILLIMETERS SURFACE FINISH: TOLERANCES: LINEAR: |         |      |        |      |           | DEBUR AND<br>BREAK SHARP<br>EDGES |           | DO NOT SCALE DRAWING | REVISION     |      |    |
|-------------------------------------------------------------------------------------------------------|---------|------|--------|------|-----------|-----------------------------------|-----------|----------------------|--------------|------|----|
| ANGUI                                                                                                 | LAR:    |      |        |      |           |                                   |           |                      |              |      |    |
|                                                                                                       | NAME    | SIGI | NATURE | DATE |           |                                   |           | TITLE:               |              |      |    |
| DRAWN                                                                                                 |         |      |        |      |           |                                   |           |                      |              |      |    |
| CHK'D                                                                                                 |         |      |        |      |           |                                   |           |                      |              |      |    |
| APPV'D                                                                                                |         |      |        |      |           |                                   |           |                      |              |      |    |
| MFG                                                                                                   |         |      |        |      |           |                                   |           |                      |              |      |    |
| Q.A                                                                                                   |         |      |        |      | MATERIAL: |                                   |           | Handle Par           |              | Part | A3 |
|                                                                                                       | WEIGHT: |      |        |      |           |                                   | SCALE:1:2 |                      | SHEET 1 OF 1 |      |    |