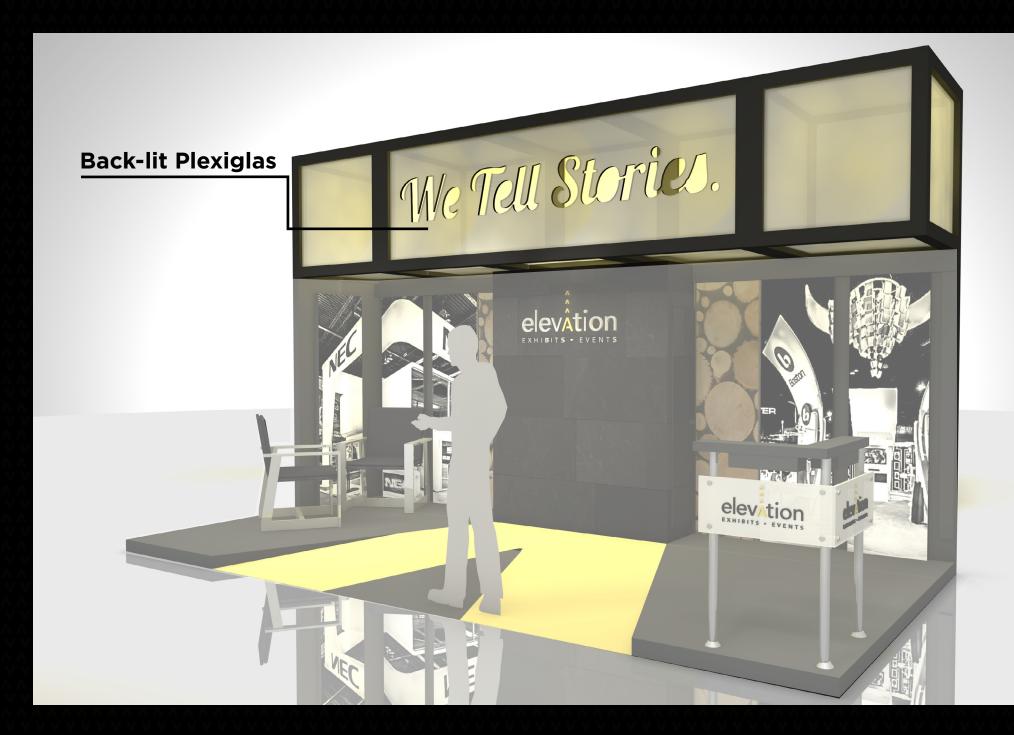

### Goals

- 10x20 Modular Exhibit
- One Open Corner
- Reception Desk
- Storage
- Lounge Seating
- Simple, Clean and Impactful
- Brand: Black and Gold
- Educate Attendees of EEE's Capabilities
- Theme "We Tell Stories."

# Inspiration

8'

We Tell Stories. Reception elevition