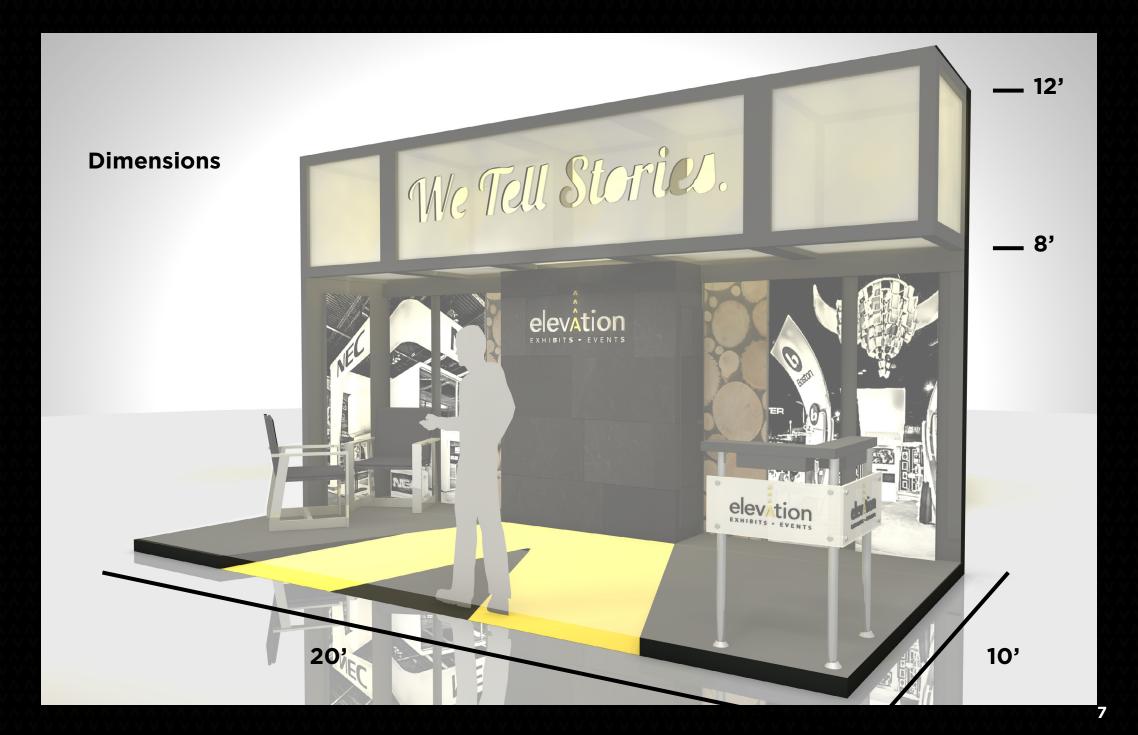

### Goals

- 10x20 Modular Exhibit
- One Open Corner
- Reception Desk
- Storage
- Lounge Seating
- Simple, Clean and Impactful
- Brand: Black and Gold
- Educate Attendees of EEE's Capabilities
- Theme "We Tell Stories."

# **Distance**

# **Floor Plan**