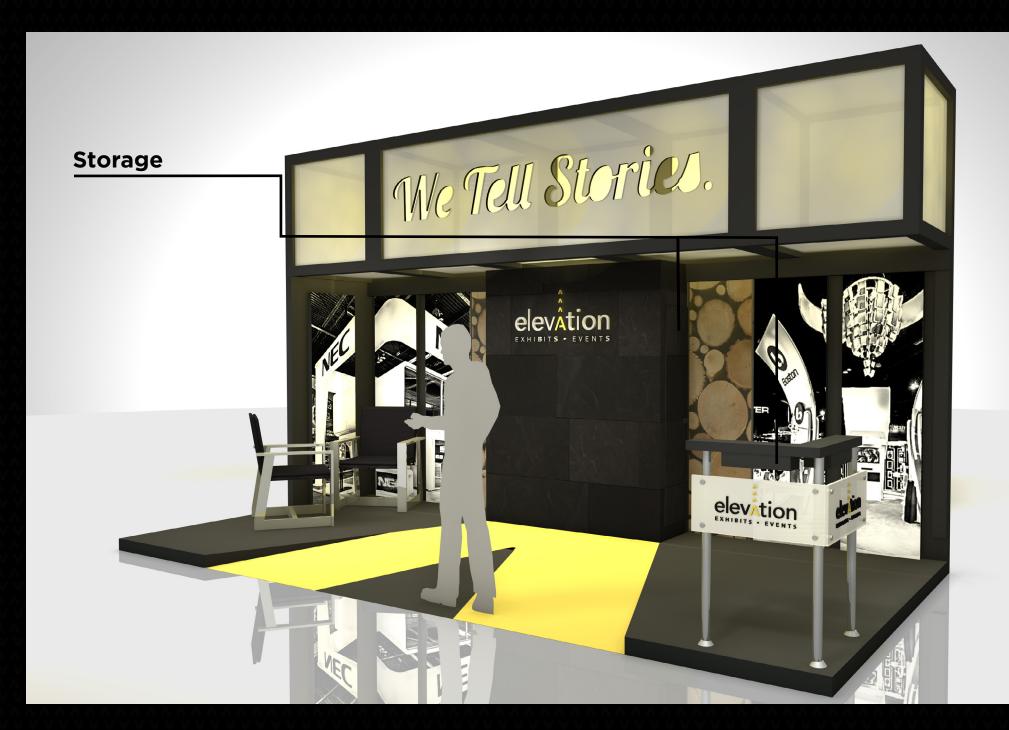

### Goals

- 10x20 Modular Exhibit
- One Open Corner
- Reception Desk
- Storage
- Lounge Seating
- Simple, Clean and Impactful
- Brand: Black and Gold
- Educate Attendees of EEE's Capabilities
- Theme "We Tell Stories."

# Inspiration

8'

We Tell Stories. Reception elevition