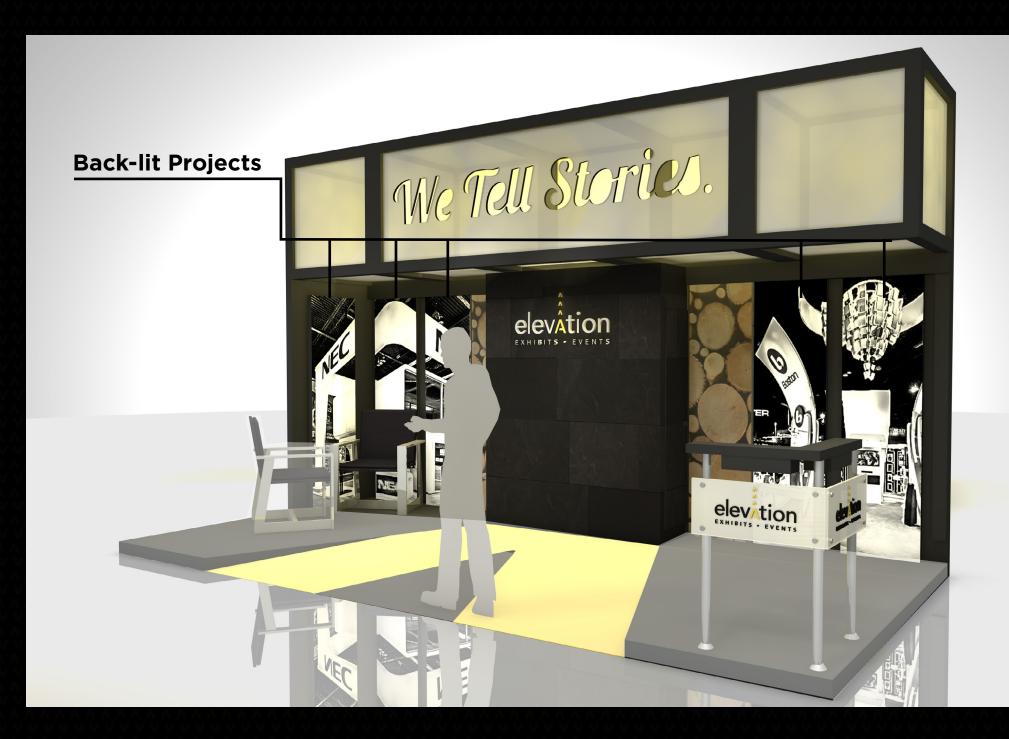

### Goals

- 10x20 Modular Exhibit
- One Open Corner
- Reception Desk
- Storage
- Lounge Seating
- Simple, Clean and Impactful
- Brand: Black and Gold
- Educate Attendees of EEE's Capabilities
- Theme "We Tell Stories."

# Inspiration

8'

We Tell Stories. Reception elevition