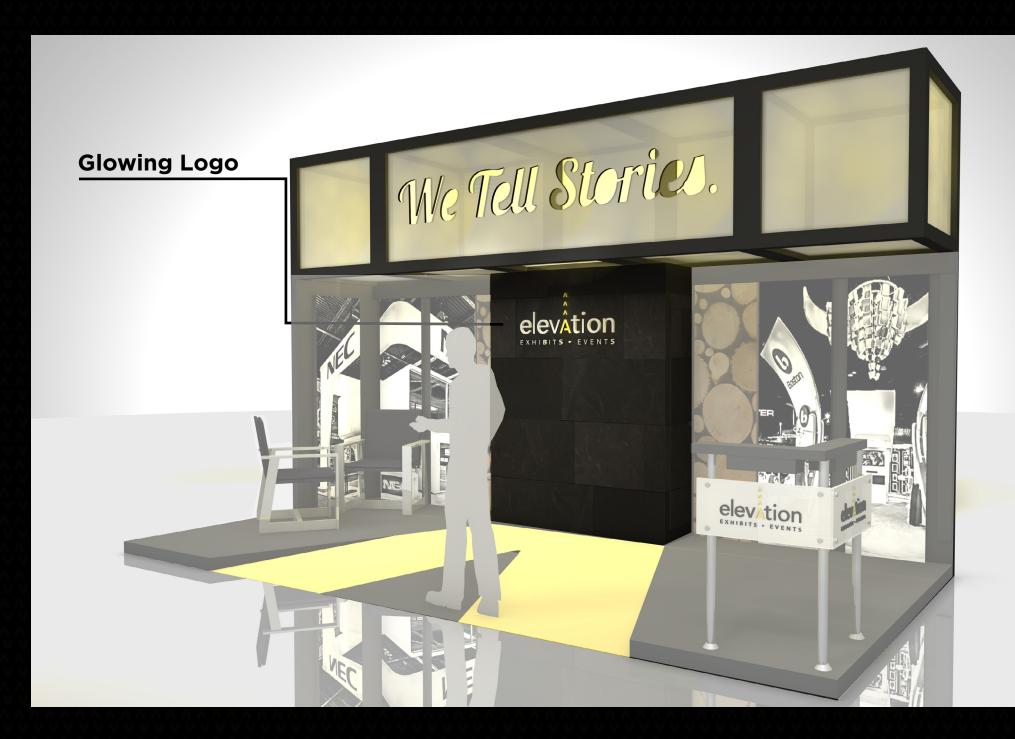

### Goals

- 10x20 Modular Exhibit
- One Open Corner
- Reception Desk
- Storage
- Lounge Seating
- Simple, Clean and Impactful
- Brand: Black and Gold
- Educate Attendees of EEE's Capabilities
- Theme "We Tell Stories."

# Inspiration

8'

We Tell Stories. Reception elevition