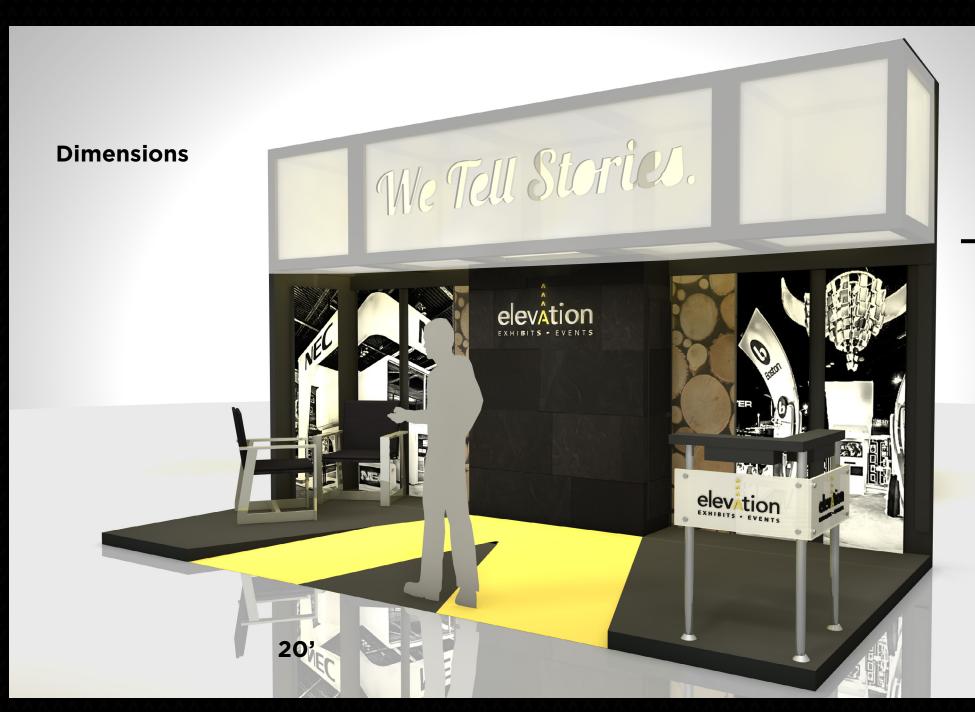

### Goals

- 10x20 Modular Exhibit
- One Open Corner
- Reception Desk
- Storage
- Lounge Seating
- Simple, Clean and Impactful
- Brand: Black and Gold
- Educate Attendees of EEE's Capabilities
- Theme "We Tell Stories."

# **Distance**

# **Floor Plan**