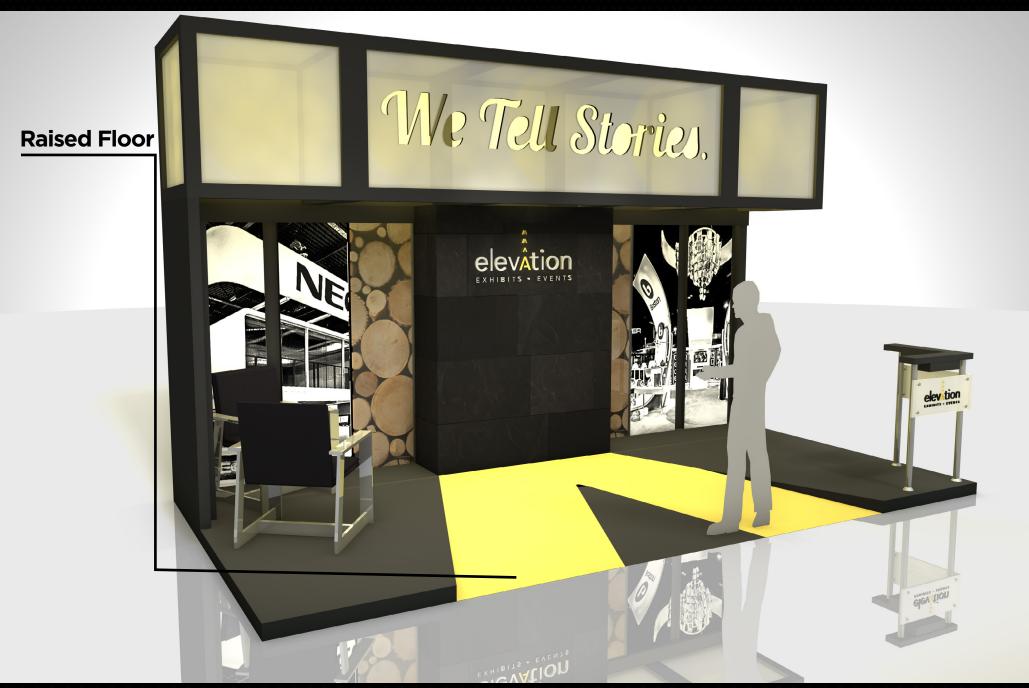

### Goals

- 10x20 Modular Exhibit
- One Open Corner
- Reception Desk
- Storage
- Lounge Seating
- Simple, Clean and Impactful
- Brand: Black and Gold
- Educate Attendees of EEE's Capabilities
- Theme "We Tell Stories."