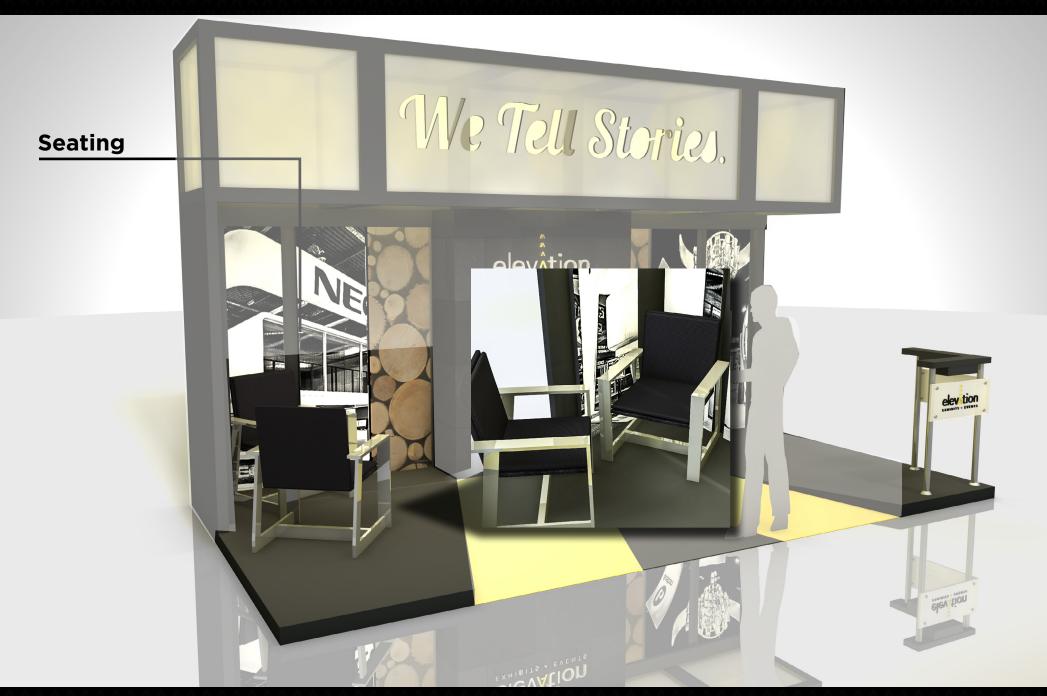

### Goals

- 10x20 Modular Exhibit
- One Open Corner
- Reception Desk
- Storage
- Lounge Seating
- Simple, Clean and Impactful
- Brand: Black and Gold
- Educate Attendees of EEE's Capabilities
- Theme "We Tell Stories."