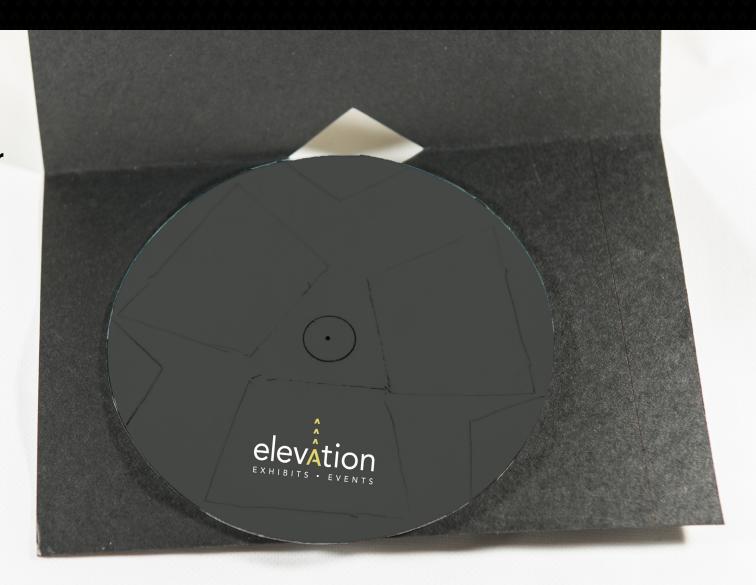

### Goals

- 10x20 Modular Exhibit
- One Open Corner
- Reception Desk
- Storage
- Lounge Seating
- Simple, Clean and Impactful
- Brand: Black and Gold
- Educate Attendees of EEE's Capabilities
- Theme "We Tell Stories."

# EXHIBITOR LIVE!

March: 2-4 Booth: 1715

Let Elevation tell your story! Bring this mailer to have a chance to win an Ipad Mini!

**Pre-Show Mailer** 