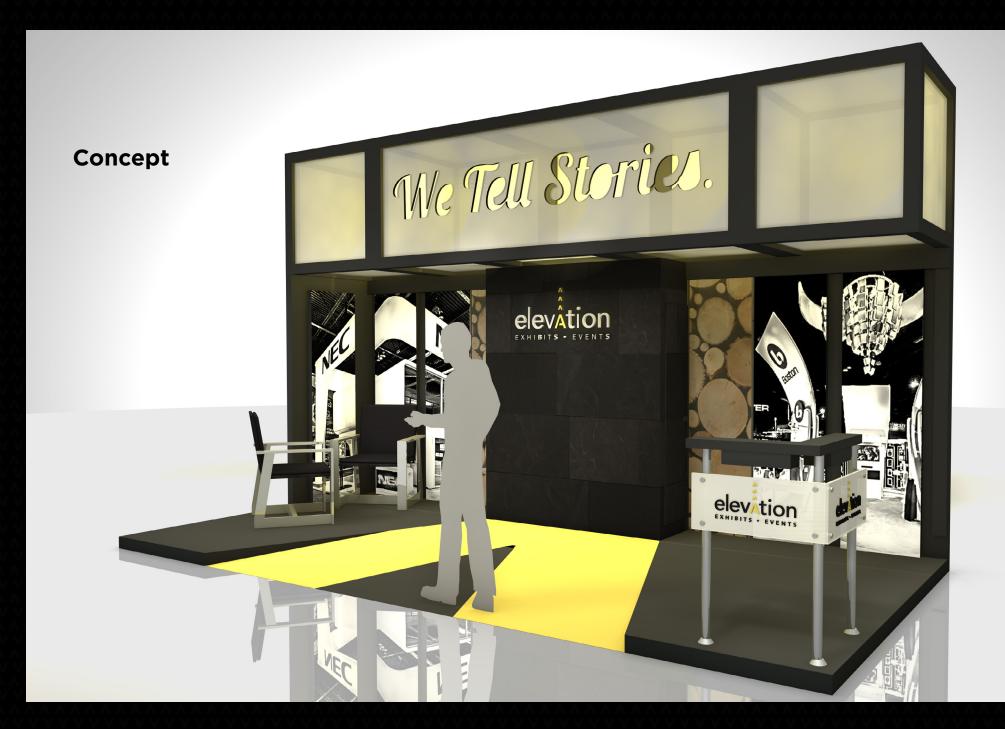

### Goals

- 10x20 Modular Exhibit
- One Open Corner
- Reception Desk
- Storage
- Lounge Seating
- Simple, Clean and Impactful
- Brand: Black and Gold
- Educate Attendees of EEE's Capabilities
- Theme "We Tell Stories."

# **Distance**

# **Floor Plan**