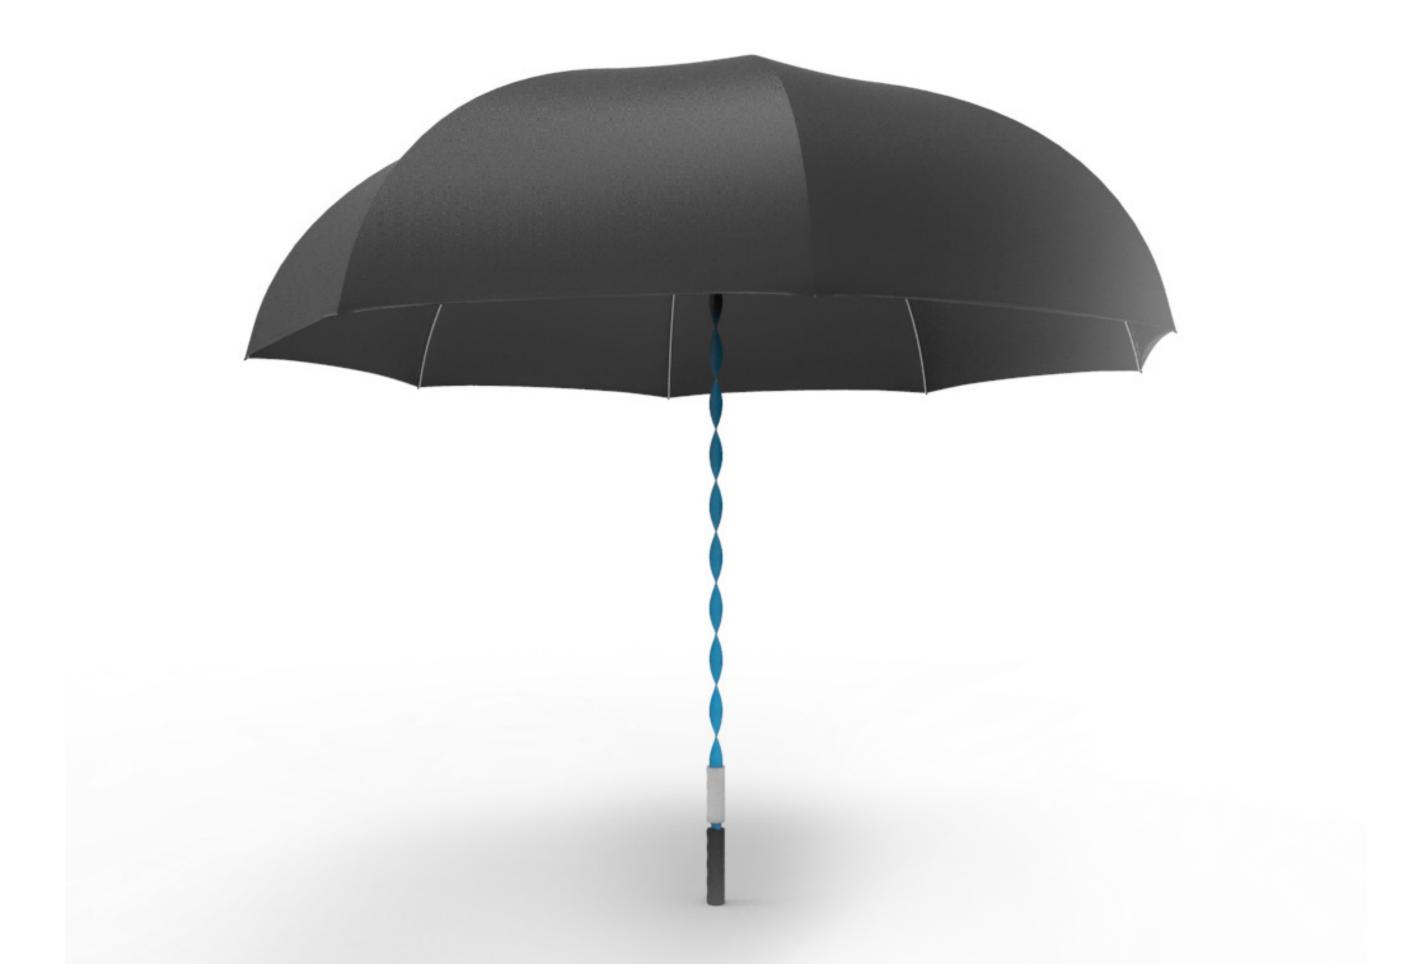

SH-BUTTON ACTIVATION



#### **PROS**

- AIR COMPRESSED

- CANOPY COMPRESSED IN THE TUBE

- PATCHED

**-** CO2

#### CONS

- LIGHT

- EASILY TAKEN AWAY BY THE WIND

- CAN BE RIPPED

- MANUAL TAKE DOWN

- TAKES A WHILE TO GET ALL OF THE AIR OUT OF THE BLADDER













#### **PROS**

- QUICK

- EASILY STORED

- CONCEALS ALL OF THE WATER INSIDE OF THE TUBE, WHILE GETTING RID OF MOST OF THE WATER IN THE PROCESS

- EASILY DEPLOYED

#### CONS

- BIGGER SHAFT



#### PROS

- INEXPENSIVE TO PRODUCE
- NO NEED TO CARY WITH YOU
- UNIVERSAL (WORKS WITH ALL UMBRELLAS)
- SITS IN THE DASH OF THE CAR
  - COLLAPSIBLE
  - MINIMUM STORAGE

#### CONS

- SET UP TIME

- STAYS WET INSIDE THE BAG

- IN CAR STORAGE



## FINAL DIRECTION

## CONCEPT 1 CONCEPT FEATURES - SPIRAL SHAFT - RUNNER - SPINS WATER OFF



#### CONCEPT 2











## Thank You!