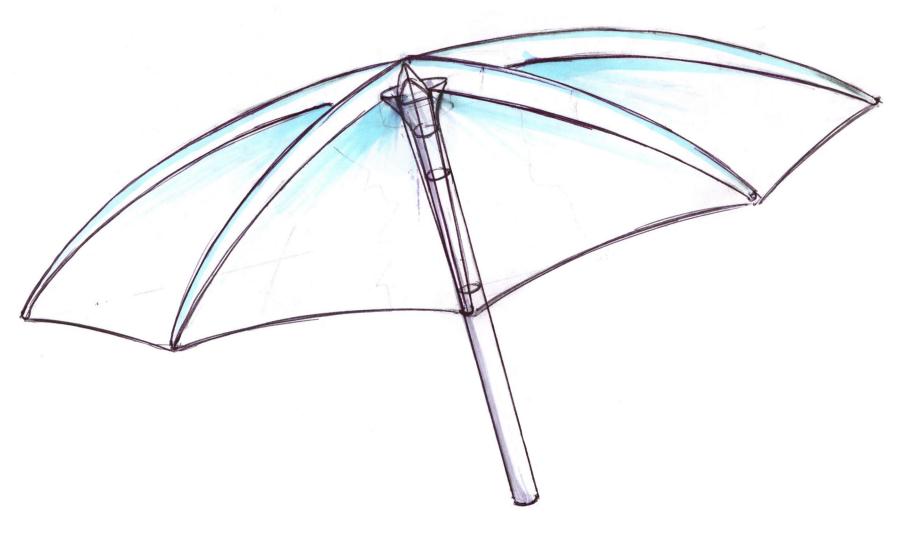

## FINAL DIRECTION

## CONCEPT 1 CONCEPT FEATURES - SPIRAL SHAFT - RUNNER - SPINS WATER OFF