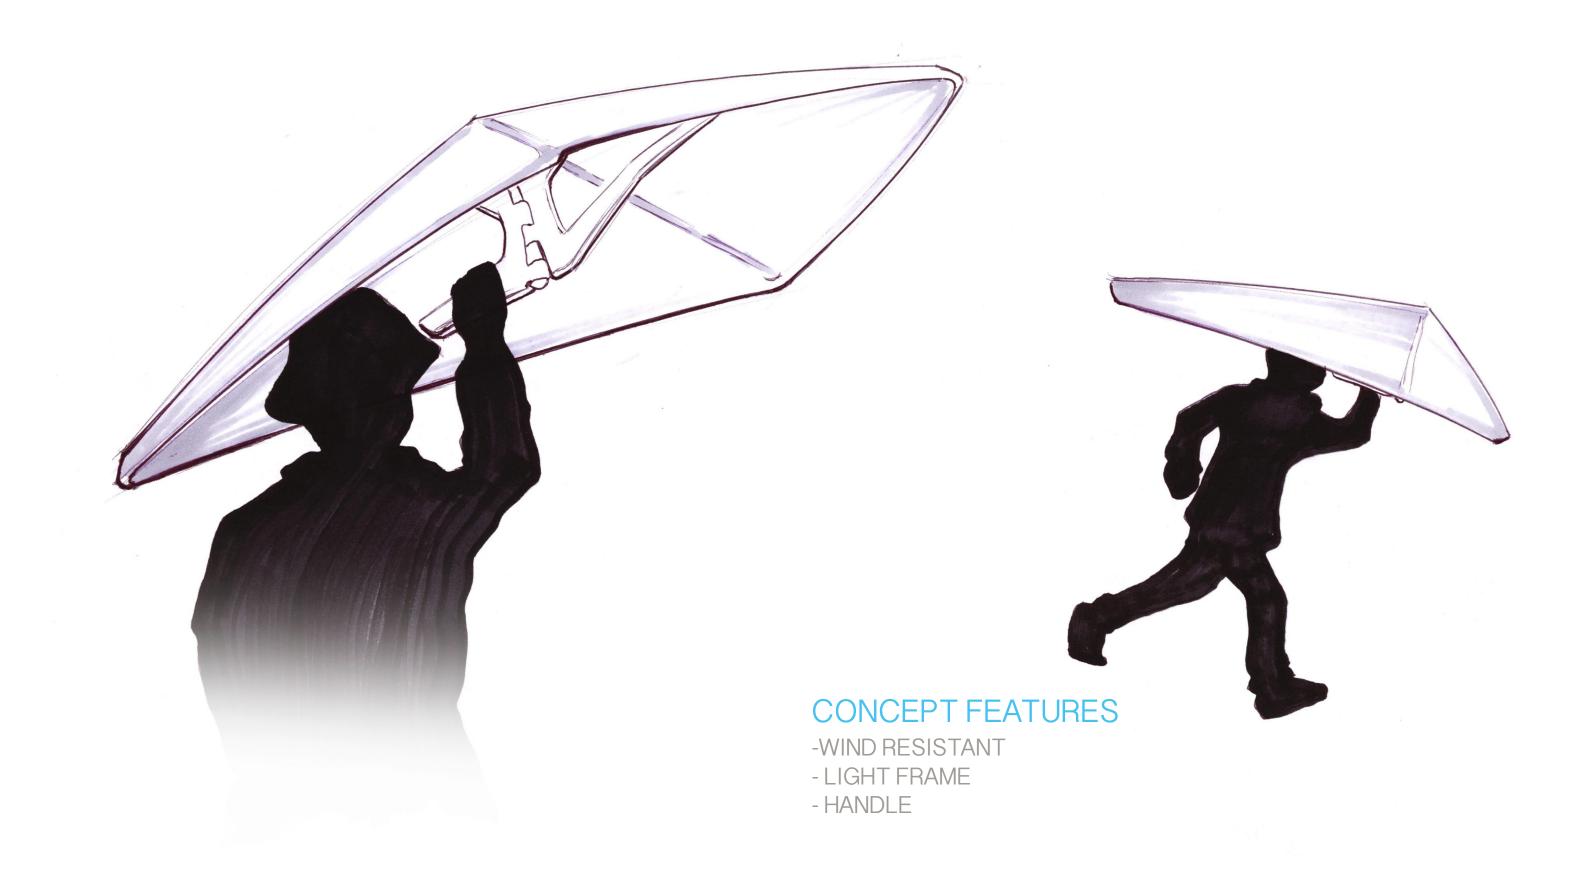

### REFINED SKETCHES

#### CONCEPT FEATURES

- WRAP AROUND OPEN/CLOSE
- WIND RESISTANT DESIGN
- ANTI-WATER SEAM COVER
- FRAME CREATES HANDLE

#### PROS

- QUICK
- EASILY STORED
- CAN BE USED IN HIGH WINDS
- TRAPS ALL OF THE WATER BEFORE GETTING IN THE CAR
  - WILL NOT FLIP INSIDE OUT

#### CONS

- AWKWARD WAY OF HOLDING IT

- LENGTH

- INFLATABLE RIBS
- CANOPY COLLAPSES INTO SHAFT
- AUTOMATIC INFLATION
- PUSH-BUTTON ACTIVATION