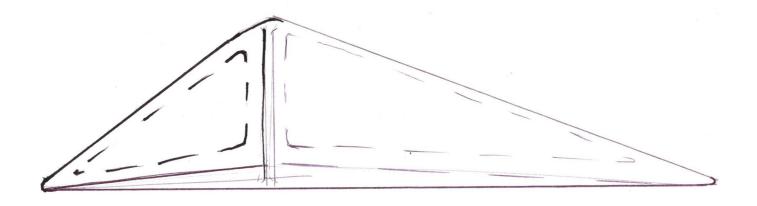

### REFINED SKETCHES

#### CONCEPT FEATURES

- WRAP AROUND OPEN/CLOSE
- WIND RESISTANT DESIGN
- ANTI-WATER SEAM COVER
- FRAME CREATES HANDLE

#### PROS

- QUICK
- EASILY STORED
- CAN BE USED IN HIGH WINDS
- TRAPS ALL OF THE WATER BEFORE GETTING IN THE CAR
  - WILL NOT FLIP INSIDE OUT

#### CONS

- AWKWARD WAY OF HOLDING IT

- LENGTH

- INFLATABLE RIBS
- CANOPY COLLAPSES INTO SHAFT
- AUTOMATIC INFLATION
- PUSH-BUTTON ACTIVATION