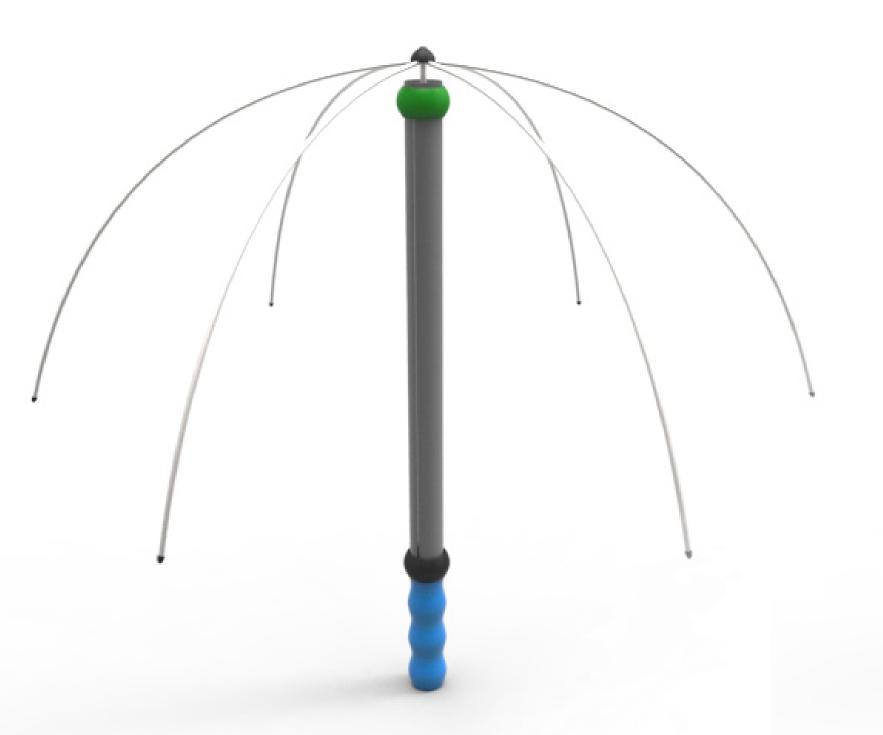

TERIALS

- WHATS NEW
- WHAT ARE NEW WAYS TO REPEL WATER
  - NANO TECHNOLOGY
    - HYDROPHOBIC
      - SQUEEGEE

### REFINED SKETCHES







#### CONCEPT FEATURES

- WRAP AROUND OPEN/CLOSE
- WIND RESISTANT DESIGN
- ANTI-WATER SEAM COVER
- FRAME CREATES HANDLE



#### PROS

- QUICK
- EASILY STORED
- CAN BE USED IN HIGH WINDS
- TRAPS ALL OF THE WATER BEFORE GETTING IN THE CAR
  - WILL NOT FLIP INSIDE OUT

#### CONS

- AWKWARD WAY OF HOLDING IT

- LENGTH





- INFLATABLE RIBS
- CANOPY COLLAPSES INTO SHAFT
- AUTOMATIC INFLATION
- PUSH-BUTTON ACTIVATION



#### **PROS**

- AIR COMPRESSED

- CANOPY COMPRESSED IN THE TUBE

- PATCHED

**-** CO2

#### CONS

- LIGHT

- EASILY TAKEN AWAY BY THE WIND

- CAN BE RIPPED

- MANUAL TAKE DOWN

- TAKES A WHILE TO GET ALL OF THE AIR OUT OF THE BLADDER













#### **PROS**

- QUICK

- EASILY STORED

- CONCEALS ALL OF THE WATER INSIDE OF THE TUBE, WHILE GETTING RID OF MOST OF THE WATER IN THE PROCESS

- EASILY DEPLOYED

#### CONS

- BIGGER SHAFT



#### PROS

- INEXPENSIVE TO PRODUCE
- NO NEED TO CARY WITH YOU
- UNIVERSAL (WORKS WITH ALL UMBRELLAS)
- SITS IN THE DASH OF THE CAR
  - COLLAPSIBLE
  - MINIMUM STORAGE

#### CONS

- SET UP TIME

- STAYS WET INSIDE THE BAG

- IN CAR STORAGE



## FINAL DIRECTION

## CONCEPT 1 CONCEPT FEATURES - SPIRAL SHAFT - RUNNER - SPINS WATER OFF



#### CONCEPT 2











## Thank You!