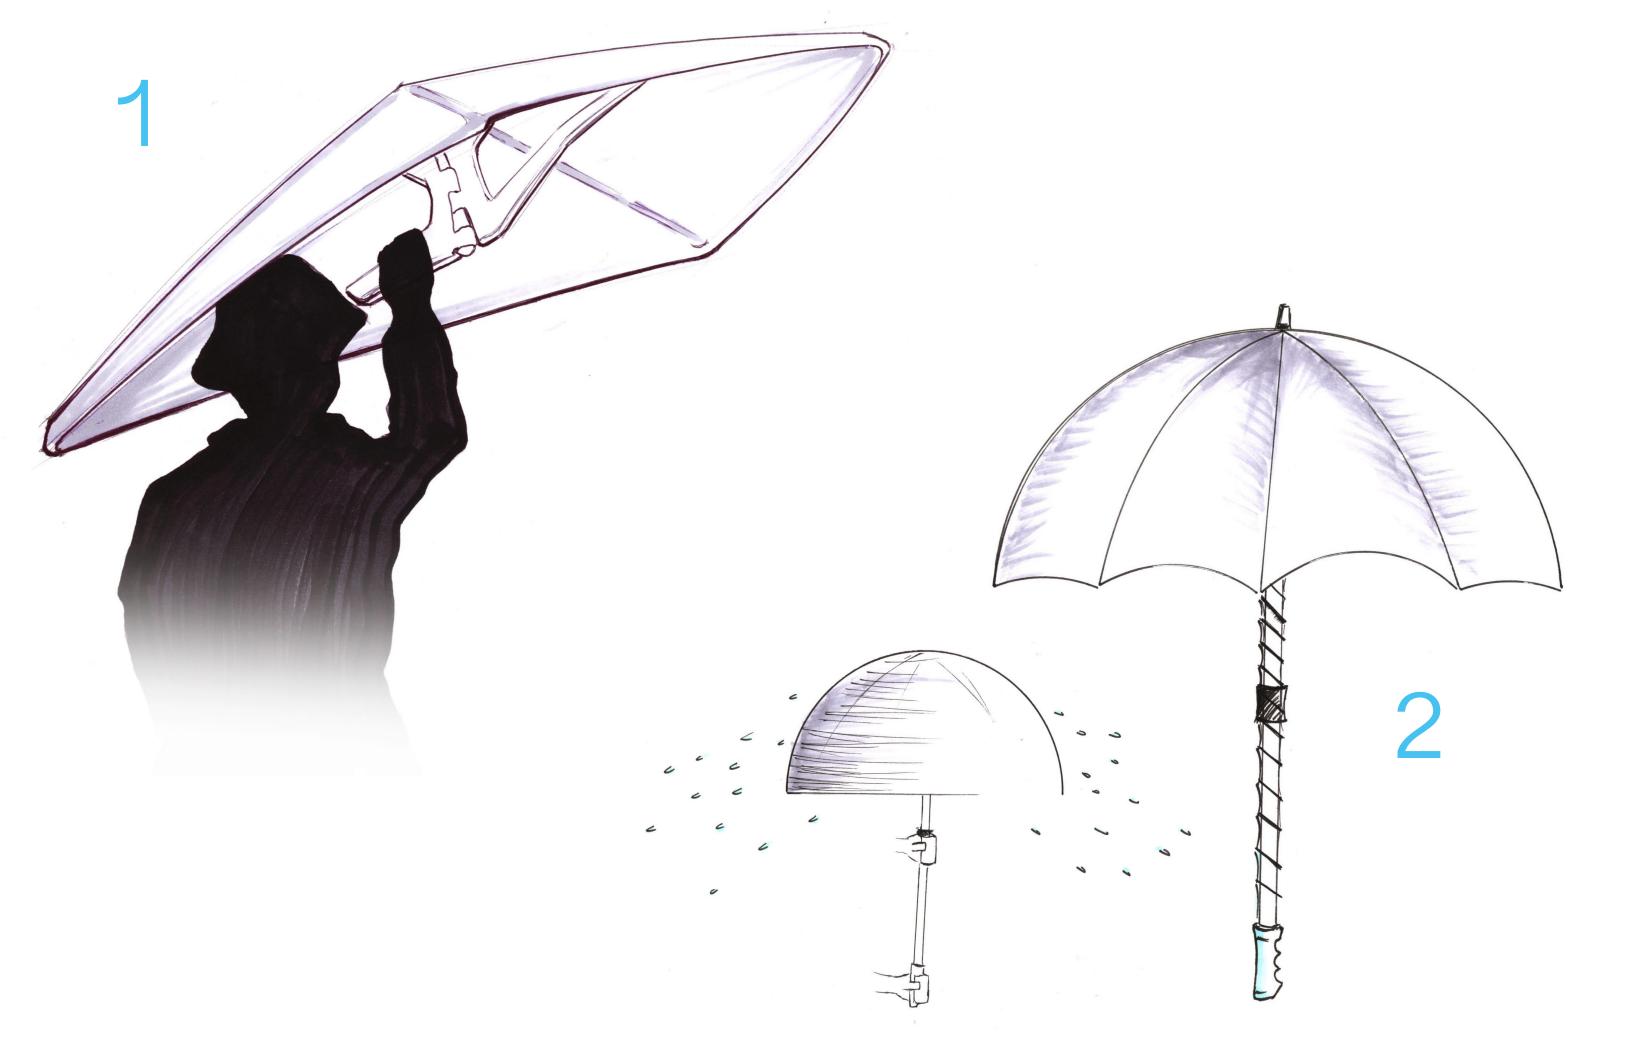

## CONCEPT 1 CONCEPT FEATURES - SPIRAL SHAFT - RUNNER - SPINS WATER OFF

#### CONCEPT 2