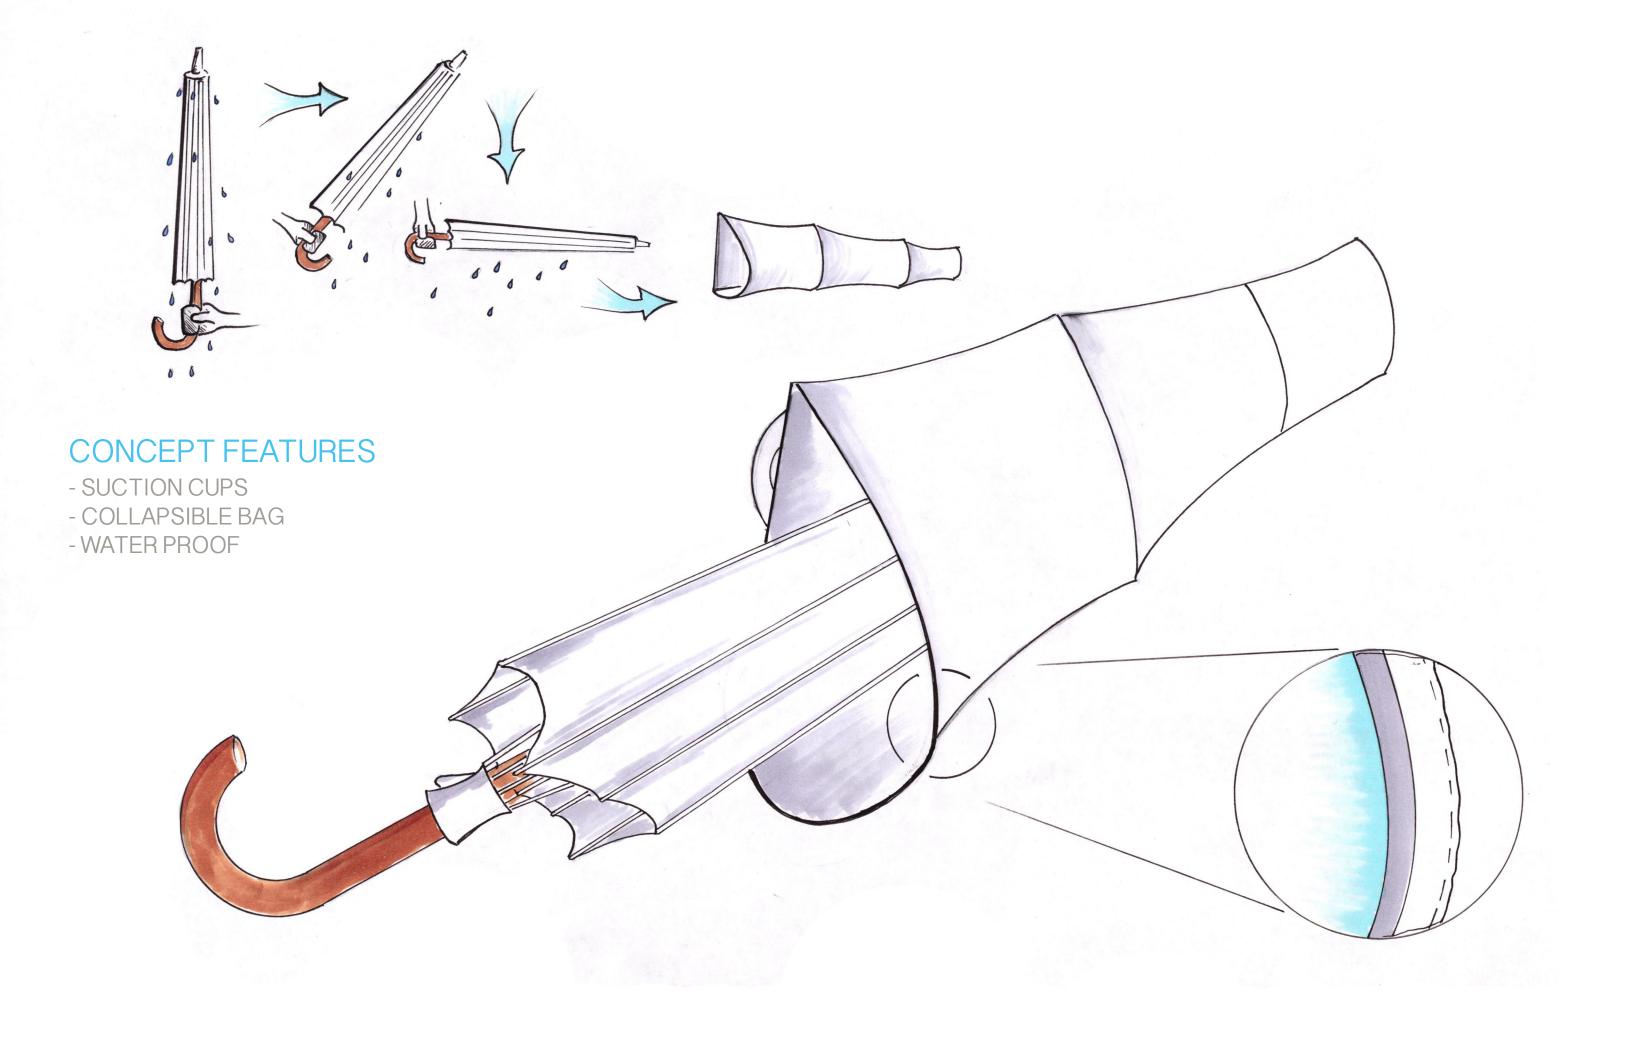

#### CONCEPT FEATURES

- WRAP AROUND OPEN/CLOSE
- WIND RESISTANT DESIGN
- ANTI-WATER SEAM COVER
- FRAME CREATES HANDLE

#### PROS

- QUICK
- EASILY STORED
- CAN BE USED IN HIGH WINDS
- TRAPS ALL OF THE WATER BEFORE GETTING IN THE CAR
  - WILL NOT FLIP INSIDE OUT

#### CONS

- AWKWARD WAY OF HOLDING IT

- LENGTH

- INFLATABLE RIBS
- CANOPY COLLAPSES INTO SHAFT
- AUTOMATIC INFLATION
- PUSH-BUTTON ACTIVATION