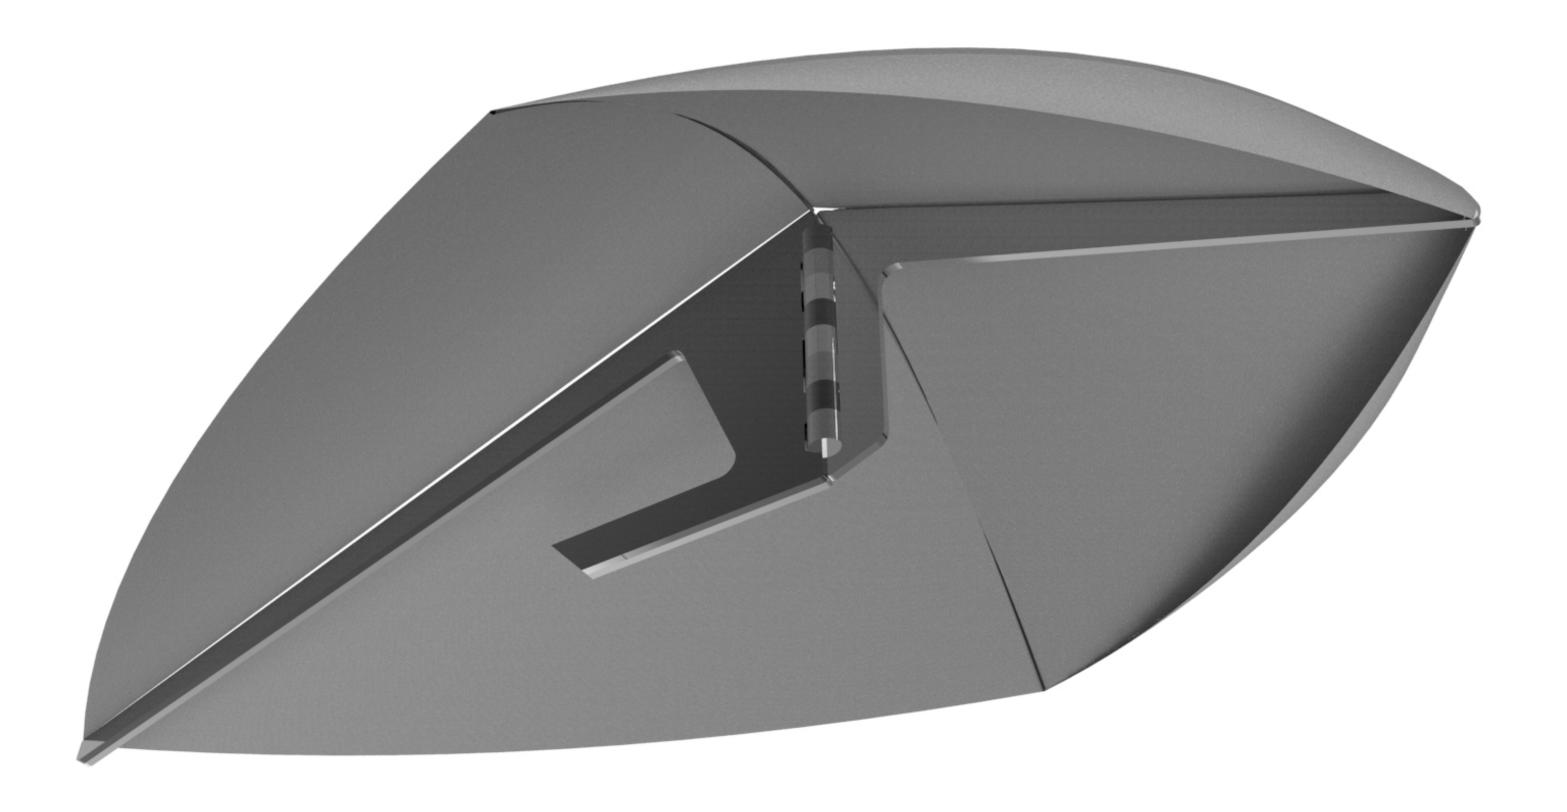

### REFINED SKETCHES

#### CONCEPT FEATURES

- WRAP AROUND OPEN/CLOSE
- WIND RESISTANT DESIGN
- ANTI-WATER SEAM COVER
- FRAME CREATES HANDLE

#### PROS

- QUICK
- EASILY STORED
- CAN BE USED IN HIGH WINDS
- TRAPS ALL OF THE WATER BEFORE GETTING IN THE CAR
  - WILL NOT FLIP INSIDE OUT

#### CONS

- AWKWARD WAY OF HOLDING IT

- LENGTH

- INFLATABLE RIBS
- CANOPY COLLAPSES INTO SHAFT
- AUTOMATIC INFLATION
- PUSH-BUTTON ACTIVATION