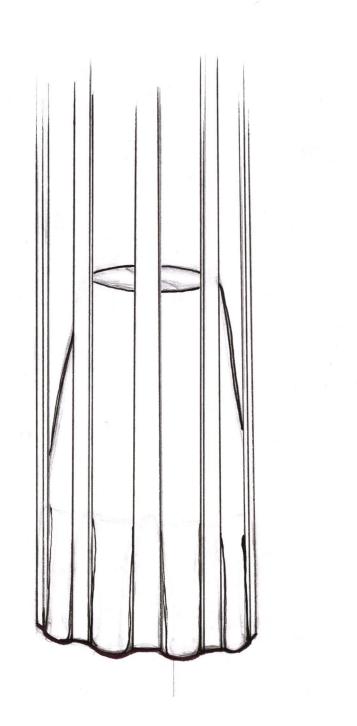

# MATERIALS

- WHATS NEW
- WHAT ARE NEW WAYS TO REPEL WATER
  - NANO TECHNOLOGY
    - HYDROPHOBIC
      - SQUEEGEE

### REFINED SKETCHES







#### CONCEPT FEATURES

- WRAP AROUND OPEN/CLOSE
- WIND RESISTANT DESIGN
- ANTI-WATER SEAM COVER
- FRAME CREATES HANDLE



#### PROS

- QUICK
- EASILY STORED
- CAN BE USED IN HIGH WINDS
- TRAPS ALL OF THE WATER BEFORE GETTING IN THE CAR
  - WILL NOT FLIP INSIDE OUT

#### CONS

- AWKWARD WAY OF HOLDING IT

- LENGTH





- INFLATABLE RIBS
- CANOPY COLLAPSES INTO SHAFT
- AUTOMATIC INFLATION
- PUSH-BUTTON ACTIVATION



#### **PROS**

- AIR COMPRESSED

- CANOPY COMPRESSED IN THE TUBE

- PATCHED

**-** CO2

#### CONS

- LIGHT

- EASILY TAKEN AWAY BY THE WIND

- CAN BE RIPPED

- MANUAL TAKE DOWN

- TAKES A WHILE TO GET ALL OF THE AIR OUT OF THE BLADDER













#### **PROS**

- QUICK

- EASILY STORED

- CONCEALS ALL OF THE WATER INSIDE OF THE TUBE, WHILE GETTING RID OF MOST OF THE WATER IN THE PROCESS

- EASILY DEPLOYED

#### CONS

- BIGGER SHAFT



#### PROS

- INEXPENSIVE TO PRODUCE
- NO NEED TO CARY WITH YOU
- UNIVERSAL (WORKS WITH ALL UMBRELLAS)
- SITS IN THE DASH OF THE CAR
  - COLLAPSIBLE
  - MINIMUM STORAGE

#### CONS

- SET UP TIME

- STAYS WET INSIDE THE BAG

- IN CAR STORAGE



## FINAL DIRECTION

## CONCEPT 1 CONCEPT FEATURES - SPIRAL SHAFT - RUNNER - SPINS WATER OFF



#### CONCEPT 2











## Thank You!