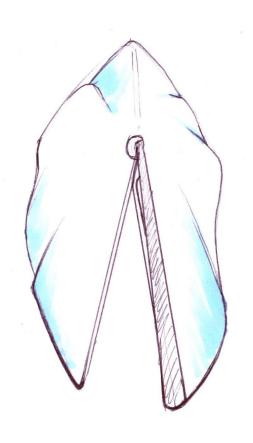

### REFINED SKETCHES

#### CONCEPT FEATURES

- WRAP AROUND OPEN/CLOSE
- WIND RESISTANT DESIGN
- ANTI-WATER SEAM COVER
- FRAME CREATES HANDLE

#### PROS

- QUICK
- EASILY STORED
- CAN BE USED IN HIGH WINDS
- TRAPS ALL OF THE WATER BEFORE GETTING IN THE CAR
  - WILL NOT FLIP INSIDE OUT

#### CONS

- AWKWARD WAY OF HOLDING IT

- LENGTH

- INFLATABLE RIBS
- CANOPY COLLAPSES INTO SHAFT
- AUTOMATIC INFLATION
- PUSH-BUTTON ACTIVATION