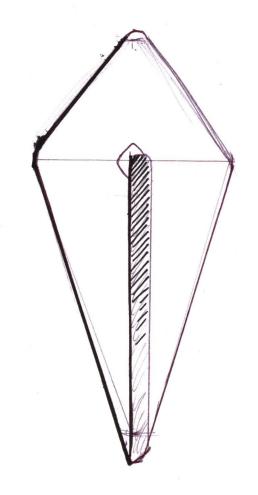

### REFINED SKETCHES

#### CONCEPT FEATURES

- WRAP AROUND OPEN/CLOSE
- WIND RESISTANT DESIGN
- ANTI-WATER SEAM COVER
- FRAME CREATES HANDLE

#### PROS

- QUICK
- EASILY STORED
- CAN BE USED IN HIGH WINDS
- TRAPS ALL OF THE WATER BEFORE GETTING IN THE CAR
  - WILL NOT FLIP INSIDE OUT

#### CONS

- AWKWARD WAY OF HOLDING IT

- LENGTH

- INFLATABLE RIBS
- CANOPY COLLAPSES INTO SHAFT
- AUTOMATIC INFLATION
- PUSH-BUTTON ACTIVATION