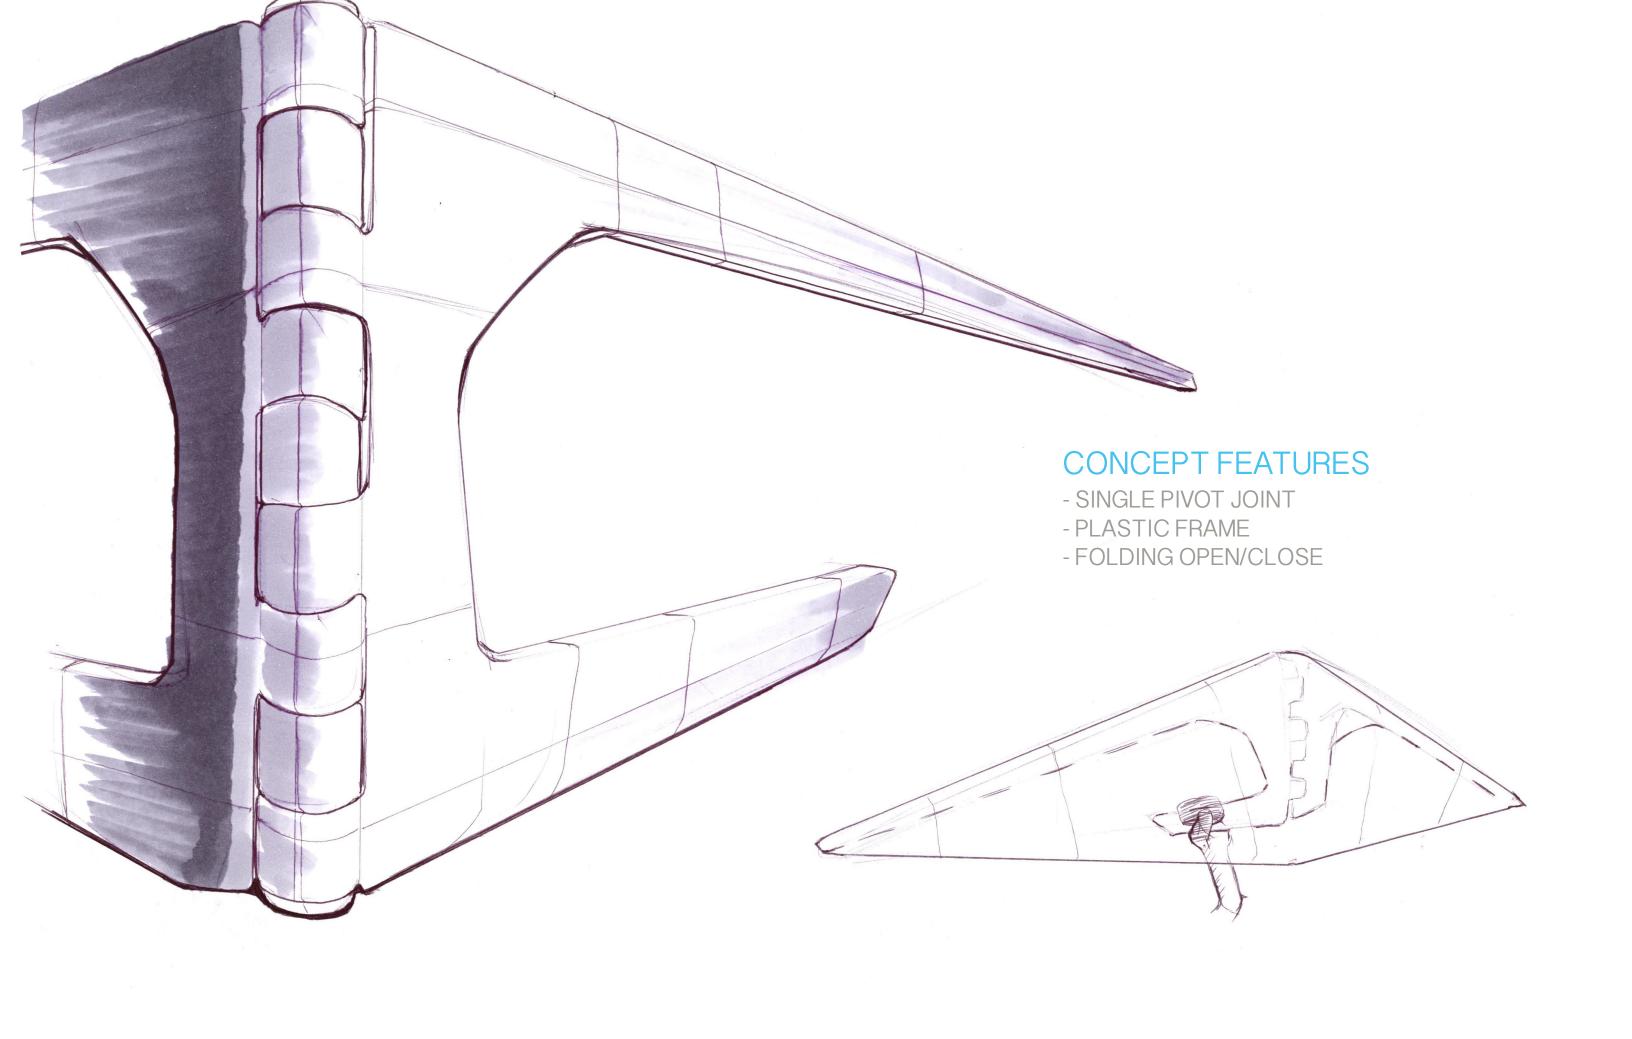

### REFINED SKETCHES

#### CONCEPT FEATURES

- WRAP AROUND OPEN/CLOSE
- WIND RESISTANT DESIGN
- ANTI-WATER SEAM COVER
- FRAME CREATES HANDLE

#### PROS

- QUICK
- EASILY STORED
- CAN BE USED IN HIGH WINDS
- TRAPS ALL OF THE WATER BEFORE GETTING IN THE CAR
  - WILL NOT FLIP INSIDE OUT

#### CONS

- AWKWARD WAY OF HOLDING IT

- LENGTH

- INFLATABLE RIBS
- CANOPY COLLAPSES INTO SHAFT
- AUTOMATIC INFLATION
- PUSH-BUTTON ACTIVATION