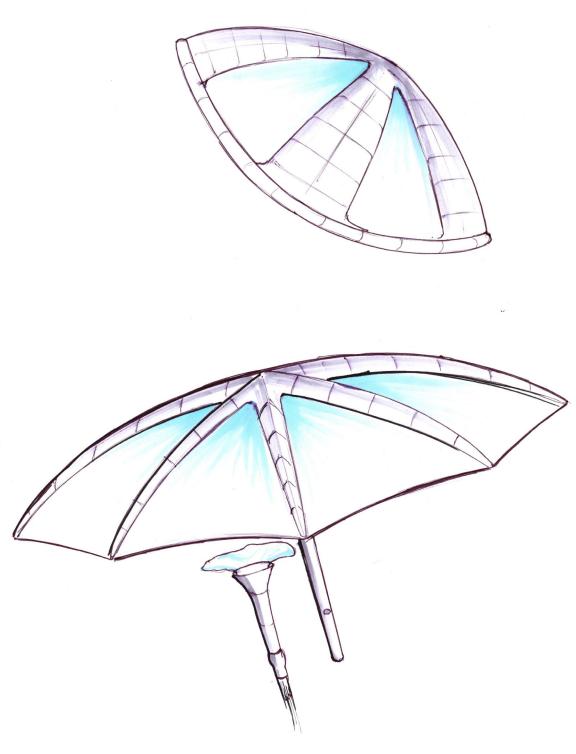

## FINAL DIRECTION

## CONCEPT 1 CONCEPT FEATURES - SPIRAL SHAFT - RUNNER - SPINS WATER OFF