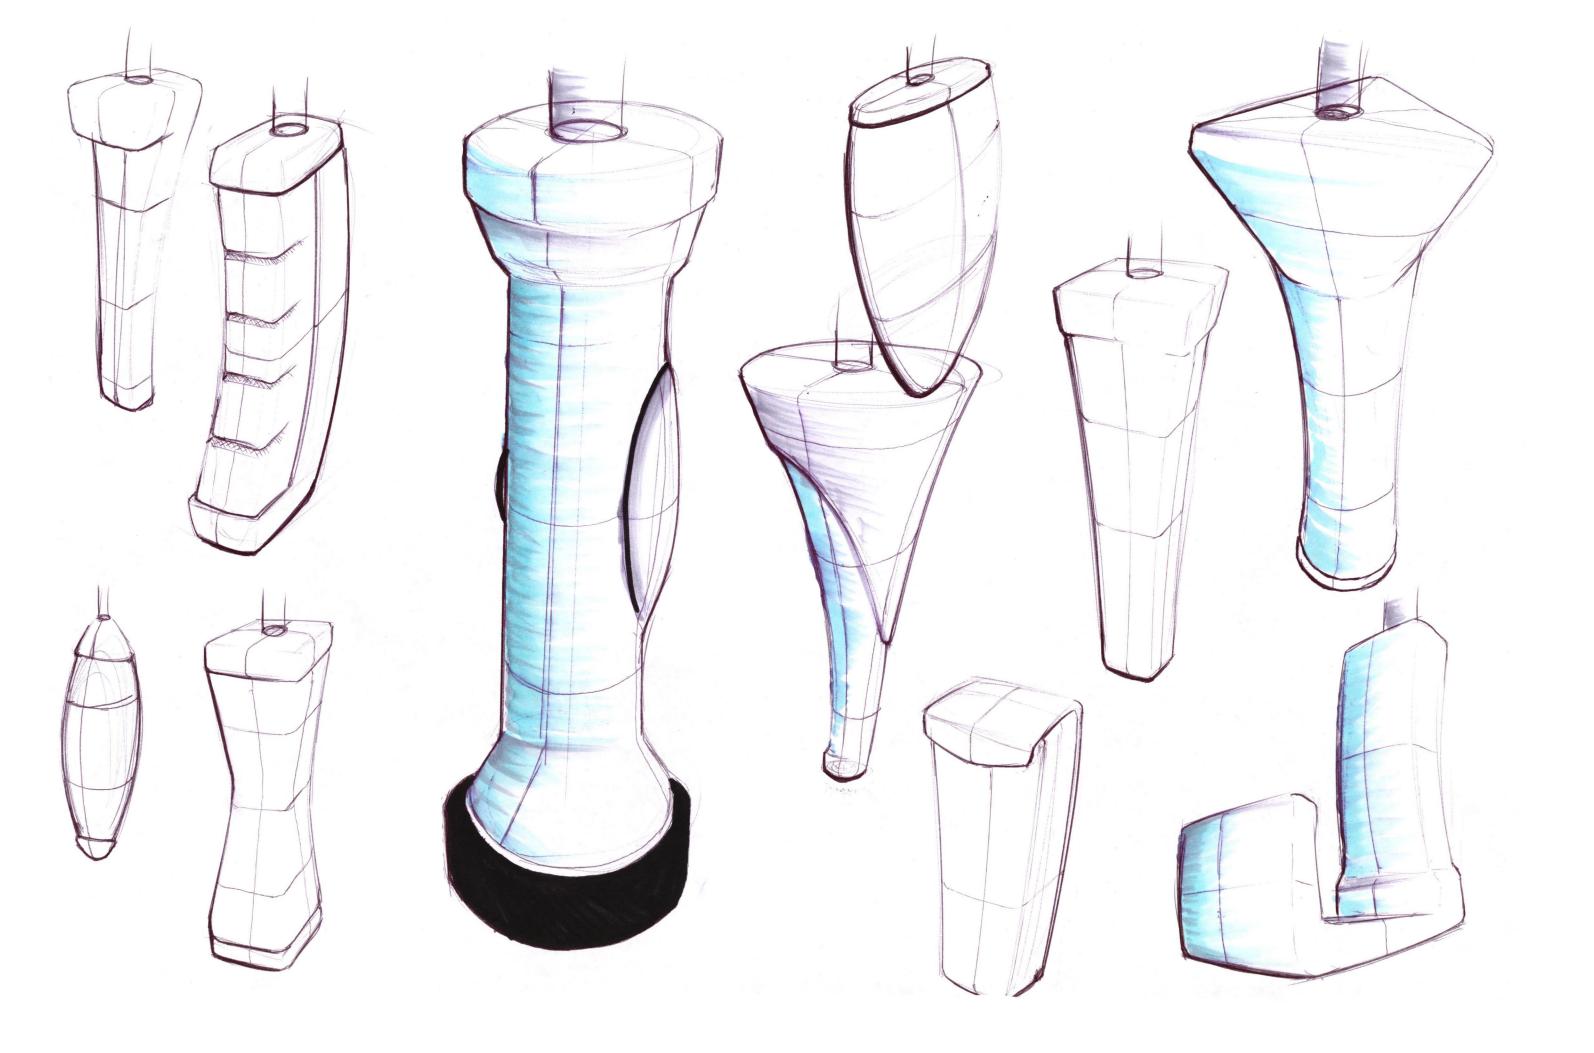

NG IT

- LENGTH





- INFLATABLE RIBS
- CANOPY COLLAPSES INTO SHAFT
- AUTOMATIC INFLATION
- PUSH-BUTTON ACTIVATION



#### **PROS**

- AIR COMPRESSED

- CANOPY COMPRESSED IN THE TUBE

- PATCHED

**-** CO2

#### CONS

- LIGHT

- EASILY TAKEN AWAY BY THE WIND

- CAN BE RIPPED

- MANUAL TAKE DOWN

- TAKES A WHILE TO GET ALL OF THE AIR OUT OF THE BLADDER













#### **PROS**

- QUICK

- EASILY STORED

- CONCEALS ALL OF THE WATER INSIDE OF THE TUBE, WHILE GETTING RID OF MOST OF THE WATER IN THE PROCESS

- EASILY DEPLOYED

#### CONS

- BIGGER SHAFT



#### PROS

- INEXPENSIVE TO PRODUCE
- NO NEED TO CARY WITH YOU
- UNIVERSAL (WORKS WITH ALL UMBRELLAS)
- SITS IN THE DASH OF THE CAR
  - COLLAPSIBLE
  - MINIMUM STORAGE

#### CONS

- SET UP TIME

- STAYS WET INSIDE THE BAG

- IN CAR STORAGE



## FINAL DIRECTION

## CONCEPT 1 CONCEPT FEATURES - SPIRAL SHAFT - RUNNER - SPINS WATER OFF



#### CONCEPT 2











## Thank You!