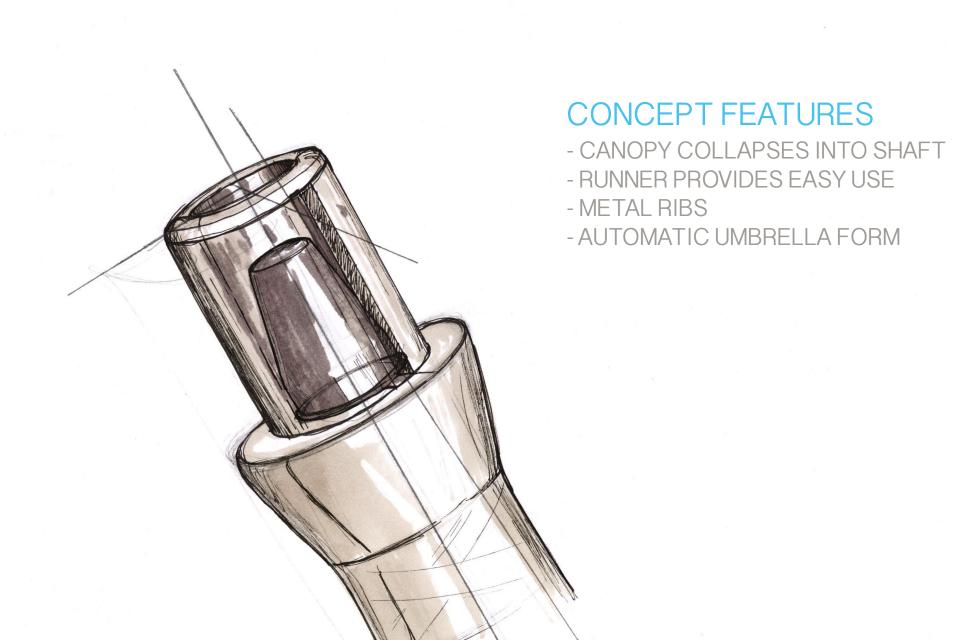

#### CONS

- AWKWARD WAY OF HOLDING IT

- LENGTH

- INFLATABLE RIBS
- CANOPY COLLAPSES INTO SHAFT
- AUTOMATIC INFLATION
- PUSH-BUTTON ACTIVATION

#### **PROS**

- AIR COMPRESSED

- CANOPY COMPRESSED IN THE TUBE

- PATCHED

**-** CO2