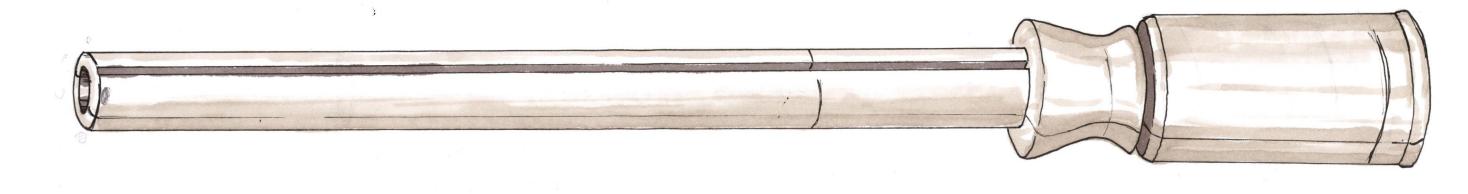

### MATERIALS

- WHATS NEW
- WHAT ARE NEW WAYS TO REPEL WATER
  - NANO TECHNOLOGY
    - HYDROPHOBIC
      - SQUEEGEE

### REFINED SKETCHES







#### CONCEPT FEATURES

- WRAP AROUND OPEN/CLOSE
- WIND RESISTANT DESIGN
- ANTI-WATER SEAM COVER
- FRAME CREATES HANDLE



#### PROS

- QUICK
- EASILY STORED
- CAN BE USED IN HIGH WINDS
- TRAPS ALL OF THE WATER BEFORE GETTING IN THE CAR
  - WILL NOT FLIP INSIDE OUT

#### CONS

- AWKWARD WAY OF HOLDING IT

- LENGTH





- INFLATABLE RIBS
- CANOPY COLLAPSES INTO SHAFT
- AUTOMATIC INFLATION
- PUSH-BUTTON ACTIVATION



#### **PROS**

- AIR COMPRESSED

- CANOPY COMPRESSED IN THE TUBE

- PATCHED

**-** CO2

#### CONS

- LIGHT

- EASILY TAKEN AWAY BY THE WIND

- CAN BE RIPPED

- MANUAL TAKE DOWN

- TAKES A WHILE TO GET ALL OF THE AIR OUT OF THE BLADDER













#### **PROS**

- QUICK

- EASILY STORED

- CONCEALS ALL OF THE WATER INSIDE OF THE TUBE, WHILE GETTING RID OF MOST OF THE WATER IN THE PROCESS

- EASILY DEPLOYED

#### CONS

- BIGGER SHAFT



#### PROS

- INEXPENSIVE TO PRODUCE
- NO NEED TO CARY WITH YOU
- UNIVERSAL (WORKS WITH ALL UMBRELLAS)
- SITS IN THE DASH OF THE CAR
  - COLLAPSIBLE
  - MINIMUM STORAGE

#### CONS

- SET UP TIME

- STAYS WET INSIDE THE BAG

- IN CAR STORAGE



## FINAL DIRECTION

## CONCEPT 1 CONCEPT FEATURES - SPIRAL SHAFT - RUNNER - SPINS WATER OFF



#### CONCEPT 2











## Thank You!