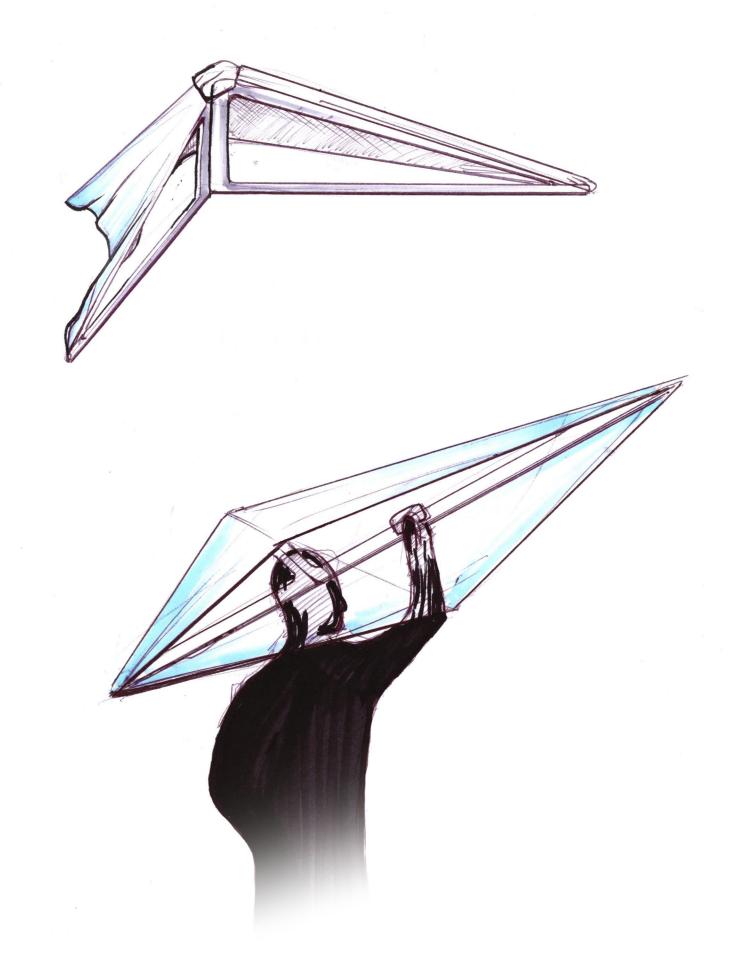

### REFINED SKETCHES

#### CONCEPT FEATURES

- WRAP AROUND OPEN/CLOSE
- WIND RESISTANT DESIGN
- ANTI-WATER SEAM COVER
- FRAME CREATES HANDLE

#### PROS

- QUICK
- EASILY STORED
- CAN BE USED IN HIGH WINDS
- TRAPS ALL OF THE WATER BEFORE GETTING IN THE CAR
  - WILL NOT FLIP INSIDE OUT

#### CONS

- AWKWARD WAY OF HOLDING IT

- LENGTH

- INFLATABLE RIBS
- CANOPY COLLAPSES INTO SHAFT
- AUTOMATIC INFLATION
- PUSH-BUTTON ACTIVATION