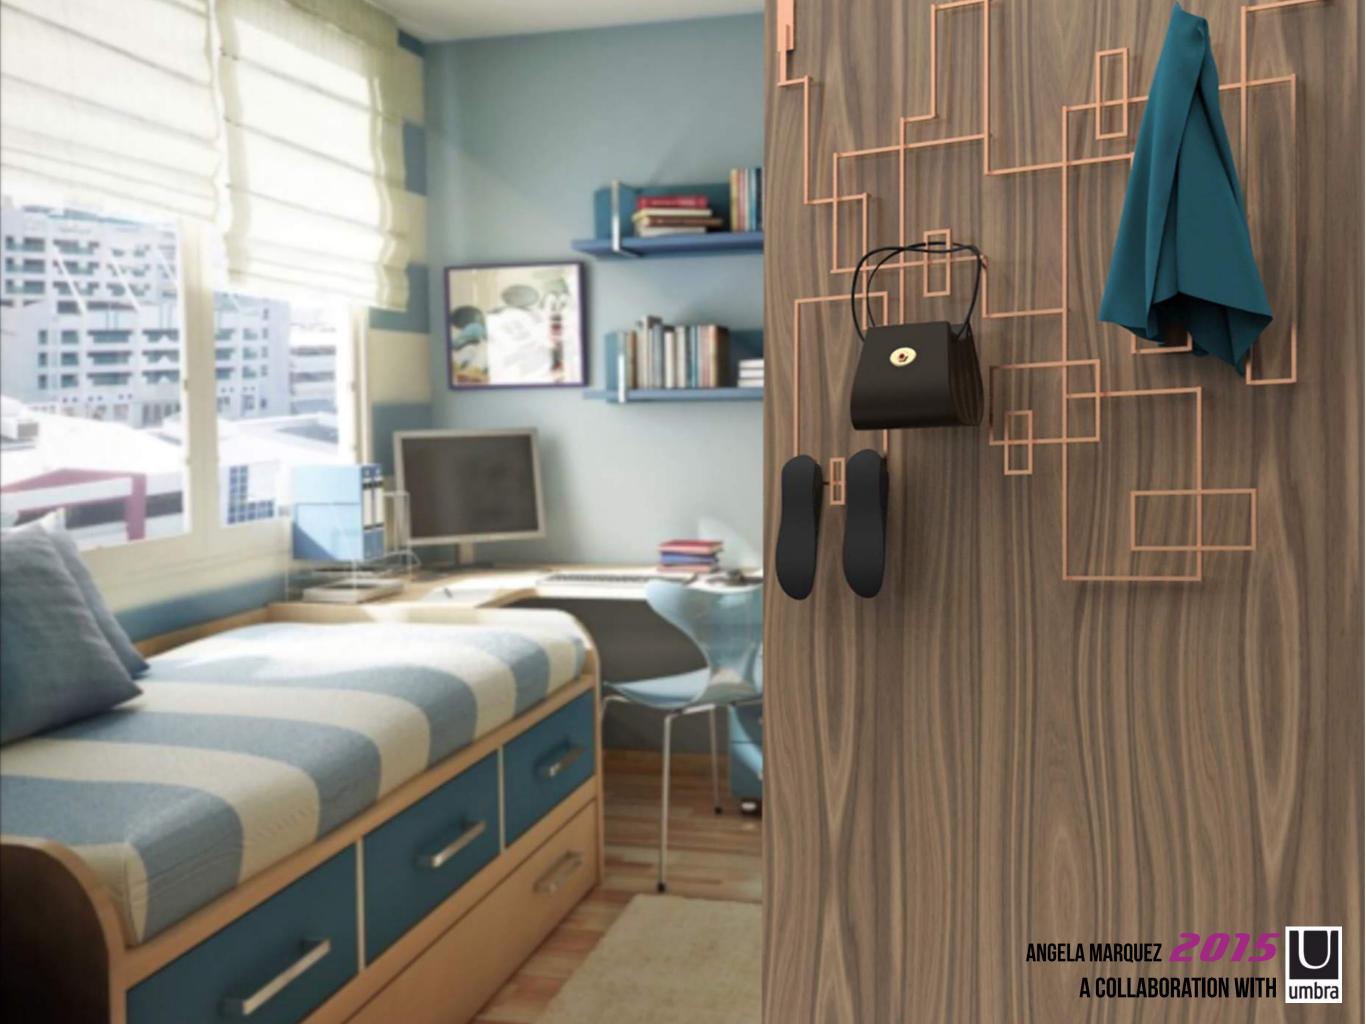

### WHAT IS IT?

THIS IS A DOOR HANGER THAT HELPS TO UTILIZE THE SPACE OF YOUR DOOR IN A MORE EFFICIENT WAY.

THIS DEVICE GOES HANGS ON TOP OF THE DOOR. THE PURPOSE OF THIS HANGER IS TO UTILIZE ALL THE SPACE THAT THE DOOR HAS.

THIS DEVICE IS CONSTRUCTED
WITH GEOMETRICAL SHAPES, ONE
ON TOP OF THE OTHER, IN ORDER
TO KEEP THINGS IN PLACE.

# WHY YOU SHOULD BUY THIS PRODUCT?

THIS DOOR HANGER HAS A UNIQUE, STYLISH, AND FUNCTIONAL DESIGN THAT APPEALS TO THE NECESSITIES OF THE CUSTOMER.

IN COMPARISON TO OTHER
PRODUCTS THIS HANGER HAS
DIFFERENT LEVELS OF
ORGANIZATION INSTEAD OF ONLY
ONE. AS A CONSEQUENCE, THIS
ADDS USEFUL AND EFFICIENT
SPACE TO DOORS.

PERSONALIZE & ORGANIZE
YOUR HOME