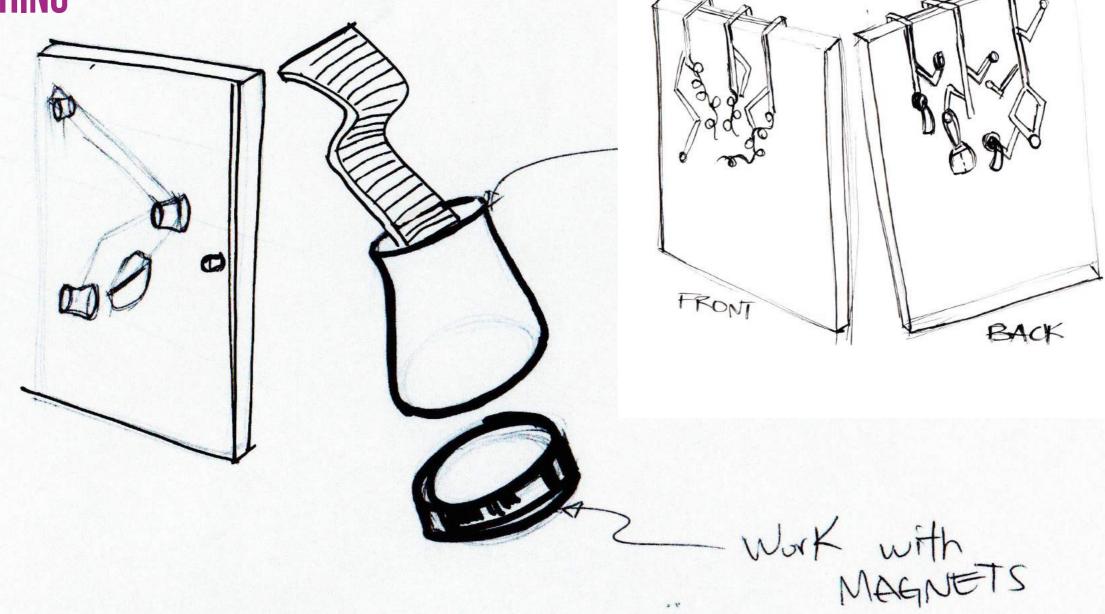

# **SKETCHING**

MAGNET AN BE DECORATIVE

### WHAT IS IT?

THIS IS A DOOR HANGER THAT HELPS TO UTILIZE THE SPACE OF YOUR DOOR IN A MORE EFFICIENT WAY.

THIS DEVICE GOES HANGS ON TOP OF THE DOOR. THE PURPOSE OF THIS HANGER IS TO UTILIZE ALL THE SPACE THAT THE DOOR HAS.

THIS DEVICE IS CONSTRUCTED
WITH GEOMETRICAL SHAPES, ONE
ON TOP OF THE OTHER, IN ORDER
TO KEEP THINGS IN PLACE.