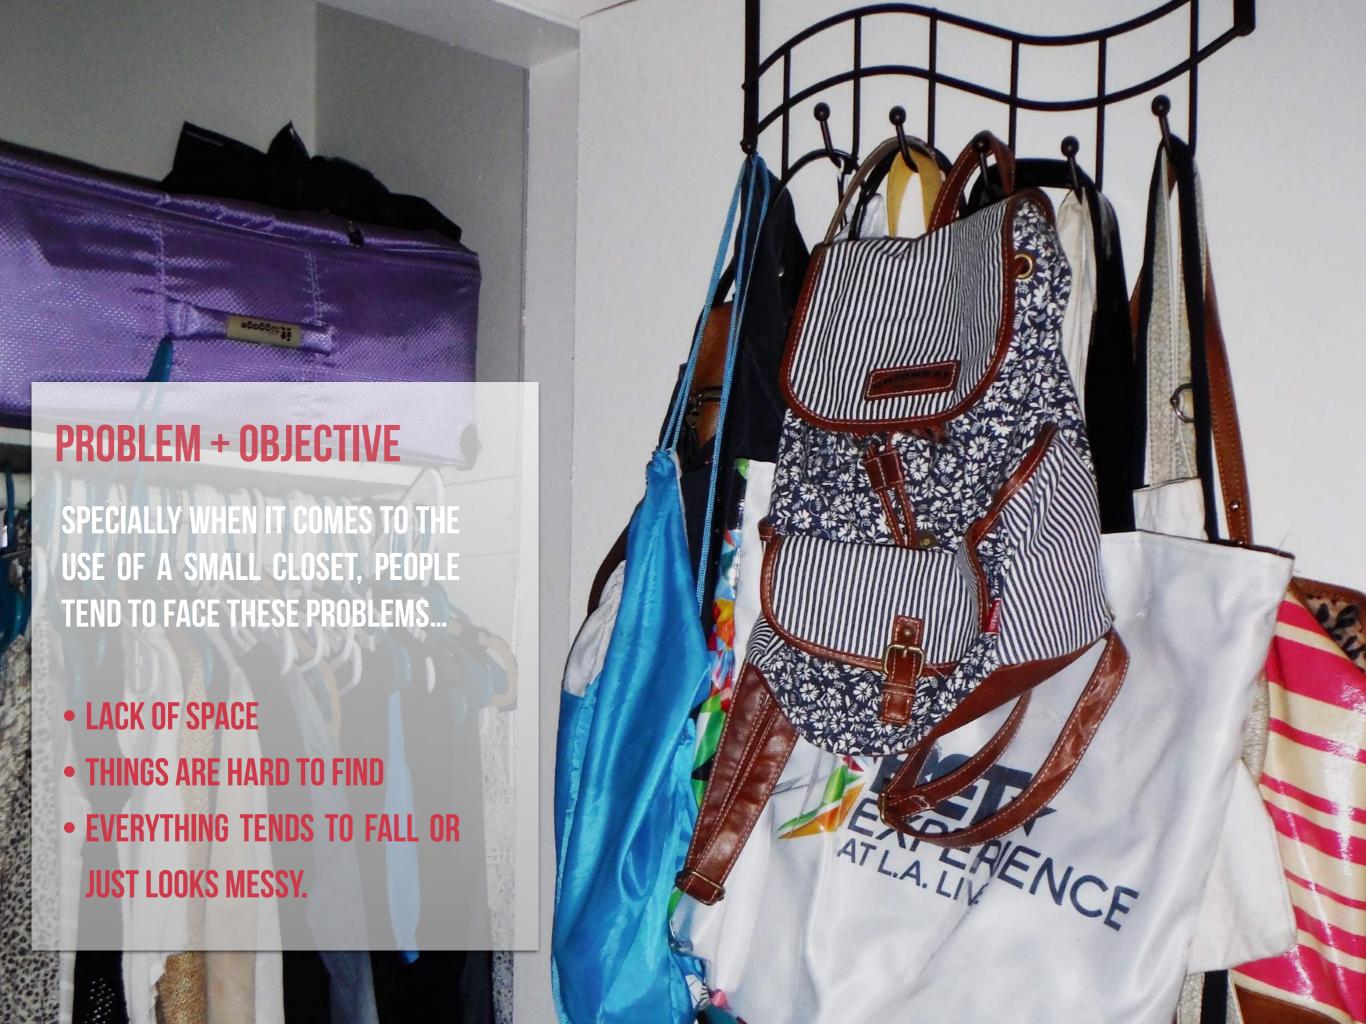

# IF YOU COULD USE SOME EXTRA SPACE TO ORGANIZE MORE THINGS IN AN APPEALING WAY?