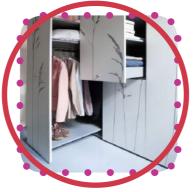

# IF YOU COULD USE SOME EXTRA SPACE TO ORGANIZE MORE THINGS IN AN APPEALING WAY?

### WHAT IS IT?

THIS IS A DOOR HANGER THAT HELPS TO UTILIZE THE SPACE OF YOUR DOOR IN A MORE EFFICIENT WAY.

THIS DEVICE GOES HANGS ON TOP OF THE DOOR. THE PURPOSE OF THIS HANGER IS TO UTILIZE ALL THE SPACE THAT THE DOOR HAS.