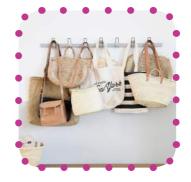

### WHAT IS IT?

THIS IS A DOOR HANGER THAT HELPS TO UTILIZE THE SPACE OF YOUR DOOR IN A MORE EFFICIENT WAY.

THIS DEVICE GOES HANGS ON TOP OF THE DOOR. THE PURPOSE OF THIS HANGER IS TO UTILIZE ALL THE SPACE THAT THE DOOR HAS.

THIS DEVICE IS CONSTRUCTED
WITH GEOMETRICAL SHAPES, ONE
ON TOP OF THE OTHER, IN ORDER
TO KEEP THINGS IN PLACE.