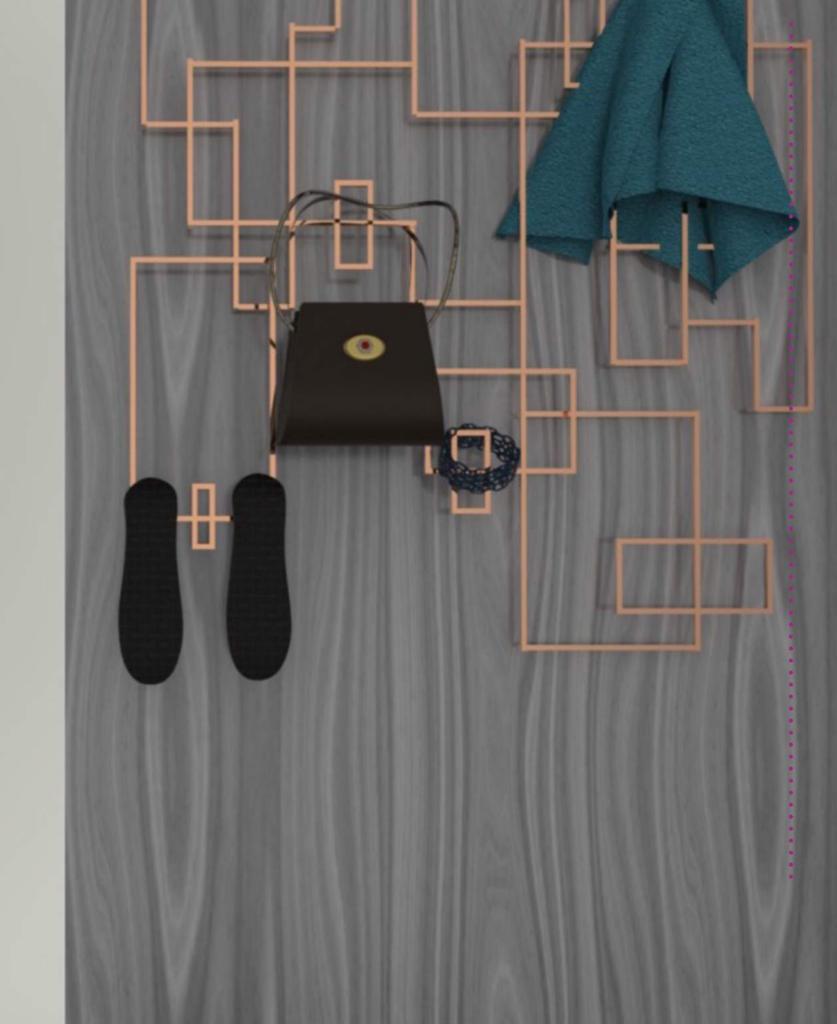

# WHY YOU SHOULD BUY THIS PRODUCT?

THIS DOOR HANGER HAS A UNIQUE, STYLISH, AND FUNCTIONAL DESIGN THAT APPEALS TO THE NECESSITIES OF THE CUSTOMER.

IN COMPARISON TO OTHER
PRODUCTS THIS HANGER HAS
DIFFERENT LEVELS OF
ORGANIZATION INSTEAD OF ONLY
ONE. AS A CONSEQUENCE, THIS
ADDS USEFUL AND EFFICIENT
SPACE TO DOORS.

PERSONALIZE & ORGANIZE
YOUR HOME