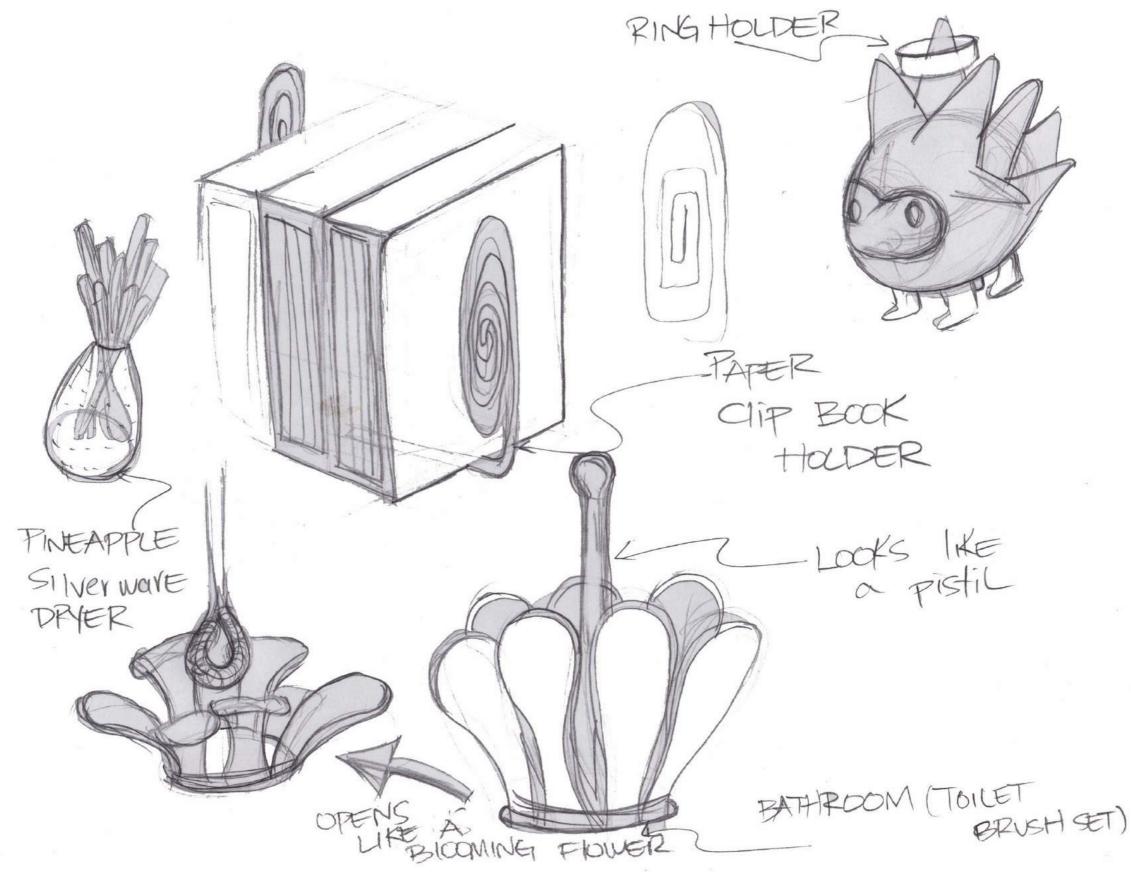

# IF YOU COULD USE SOME EXTRA SPACE TO ORGANIZE MORE THINGS IN AN APPEALING WAY?

## **INSPIRATION**









































# **SKETCHING**



MAGNET AN BE DECORATIVE





























### WHAT IS IT?

THIS IS A DOOR HANGER THAT HELPS TO UTILIZE THE SPACE OF YOUR DOOR IN A MORE EFFICIENT WAY.

THIS DEVICE GOES HANGS ON TOP OF THE DOOR. THE PURPOSE OF THIS HANGER IS TO UTILIZE ALL THE SPACE THAT THE DOOR HAS.

THIS DEVICE IS CONSTRUCTED
WITH GEOMETRICAL SHAPES, ONE
ON TOP OF THE OTHER, IN ORDER
TO KEEP THINGS IN PLACE.





### **DIMENSIONS + MANUFACTURE**

- -IT IS RECOMMENDED TO MANUFACTURE THIS PRODUCT WITH ALUMINUM FOR A BETTER FINISH AND LIGHT WEIGHT.
- -THIS PRODUCT WOULD BE MADE FROM SMALLER SUB ASSEMBLIES WHICH AIDS MANUFACTURING.
- -THE SQUARE ALUMINUM RODS ARE PURCHASED IN BULK AND THEN CUT DOWN TO THE REQUIRED LENGTHS.
- -THE MAIN FRAME IS CREATED FIRST, FOLLOWED BY THE SQUARE SUB ASSEMBLIES.
- -LAST PART, THE SUB ASSEMBLIES ARE WELDED ON TO THE MAI