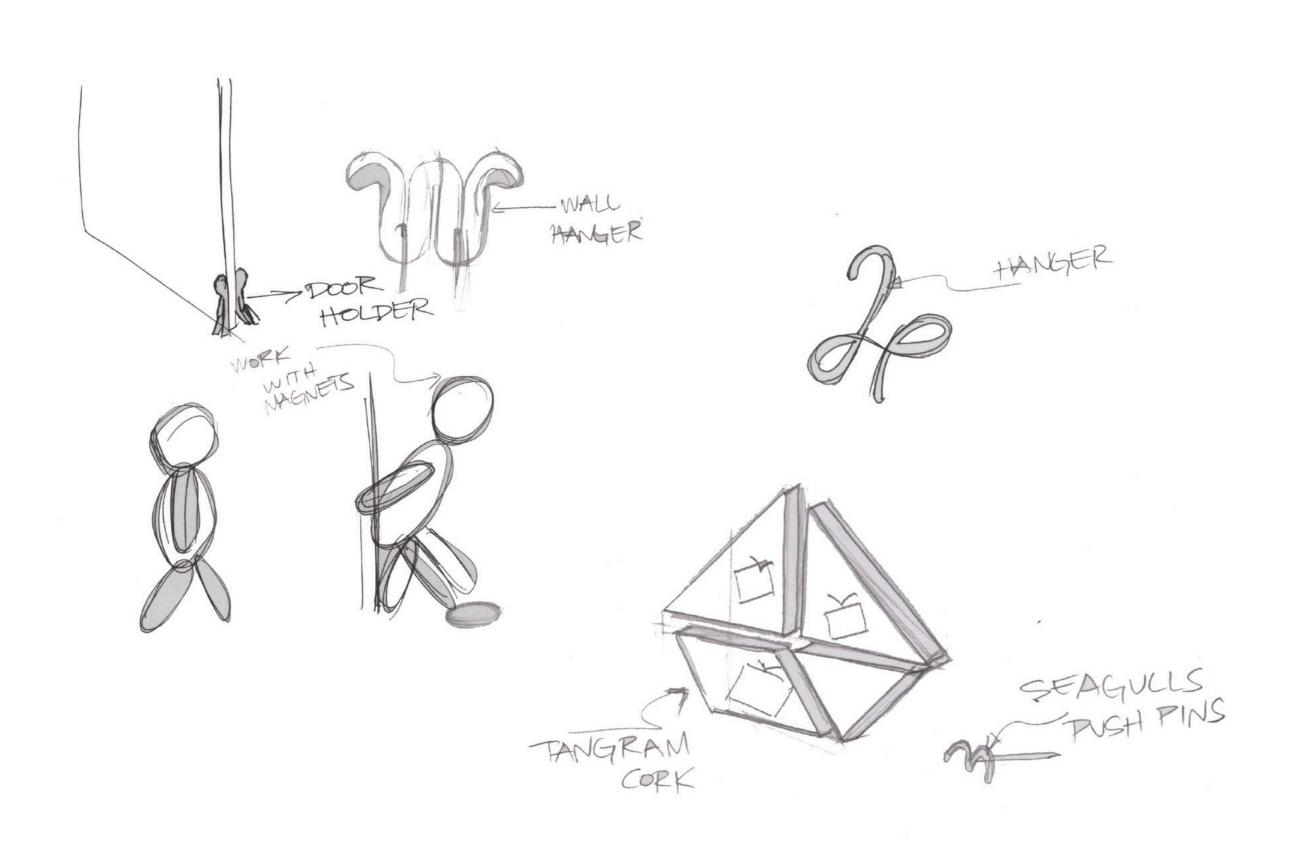

# IF YOU COULD USE SOME EXTRA SPACE TO ORGANIZE MORE THINGS IN AN APPEALING WAY?

## **INSPIRATION**









































# **SKETCHING**



MAGNET AN BE DECORATIVE





























### WHAT IS IT?

THIS IS A DOOR HANGER THAT HELPS TO UTILIZE THE SPACE OF YOUR DOOR IN A MORE EFFICIENT WAY.

THIS DEVICE GOES HANGS ON TOP OF THE DOOR. THE PURPOSE OF THIS HANGER IS TO UTILIZE ALL THE SPACE THAT THE DOOR HAS.

THIS DEVICE IS CONSTRUCTED
WITH GEOMETRICAL SHAPES, ONE
ON TOP OF THE OTHER, IN ORDER
TO KEEP THINGS IN PLACE.





### **DIMENSIONS + MANUFACTURE**

- -IT IS RECOMMENDED TO MANUFACTURE THIS PRODUCT WITH ALUMINUM FOR A BETTER FINISH AND LIGHT WEIGHT.
- -THIS PRODUCT WOULD BE MADE FROM SMALLER SUB ASSEMBLIES WHICH AIDS MANUFACTURING.
- -THE SQUARE ALUMINUM RODS ARE PURCHASED IN BULK AND THEN CUT DOWN TO THE REQUIRED LENGTHS.
- -THE MAIN FRAME IS CREATED FIRST, FOLLOWED BY THE SQUARE SUB ASSEMBLIES.
- -LAST PART, THE SUB ASSEMBLIES ARE WELDED O