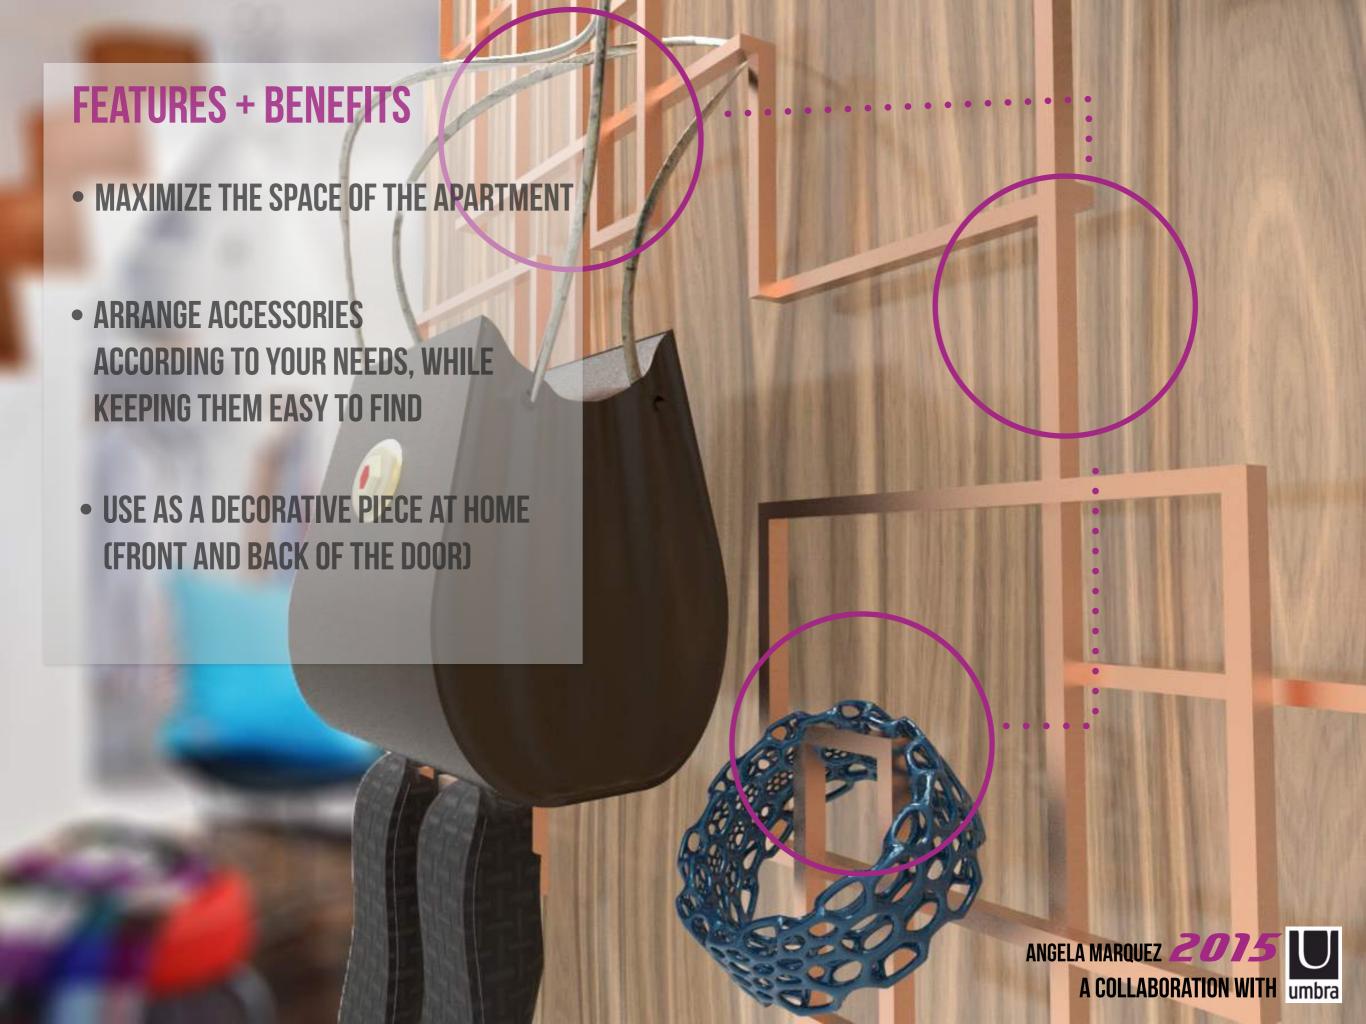

# WHY YOU SHOULD BUY THIS PRODUCT?

THIS DOOR HANGER HAS A UNIQUE, STYLISH, AND FUNCTIONAL DESIGN THAT APPEALS TO THE NECESSITIES OF THE CUSTOMER.

IN COMPARISON TO OTHER
PRODUCTS THIS HANGER HAS
DIFFERENT LEVELS OF
ORGANIZATION INSTEAD OF ONLY
ONE. AS A CONSEQUENCE, THIS
ADDS USEFUL AND EFFICIENT
SPACE TO DOORS.

PERSONALIZE & ORGANIZE
YOUR HOME