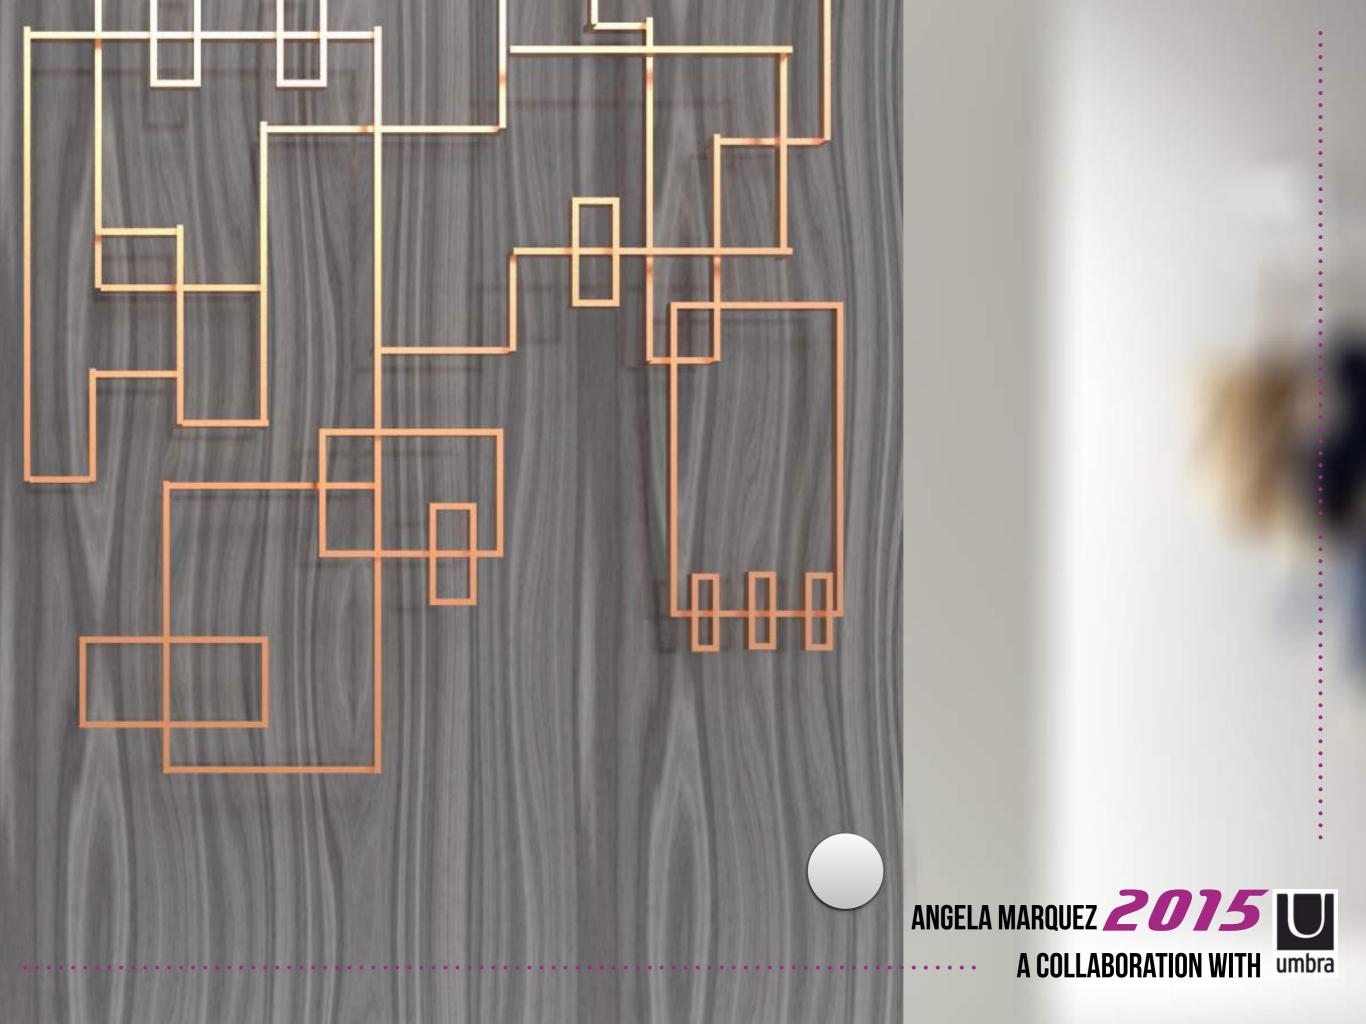

### WHAT IS IT?

THIS IS A DOOR HANGER THAT HELPS TO UTILIZE THE SPACE OF YOUR DOOR IN A MORE EFFICIENT WAY.

THIS DEVICE GOES HANGS ON TOP OF THE DOOR. THE PURPOSE OF THIS HANGER IS TO UTILIZE ALL THE SPACE THAT THE DOOR HAS.

THIS DEVICE IS CONSTRUCTED
WITH GEOMETRICAL SHAPES, ONE
ON TOP OF THE OTHER, IN ORDER
TO KEEP THINGS IN PLACE.

# WHY YOU SHOULD BUY THIS PRODUCT?

THIS DOOR HANGER HAS A UNIQUE, STYLISH, AND FUNCTIONAL DESIGN THAT APPEALS TO THE NECESSITIES OF THE CUSTOMER.

IN COMPARISON TO OTHER
PRODUCTS THIS HANGER HAS
DIFFERENT LEVELS OF
ORGANIZATION INSTEAD OF ONLY
ONE. AS A CONSEQUENCE, THIS
ADDS USEFUL AND EFFICIENT
SPACE TO DOORS.