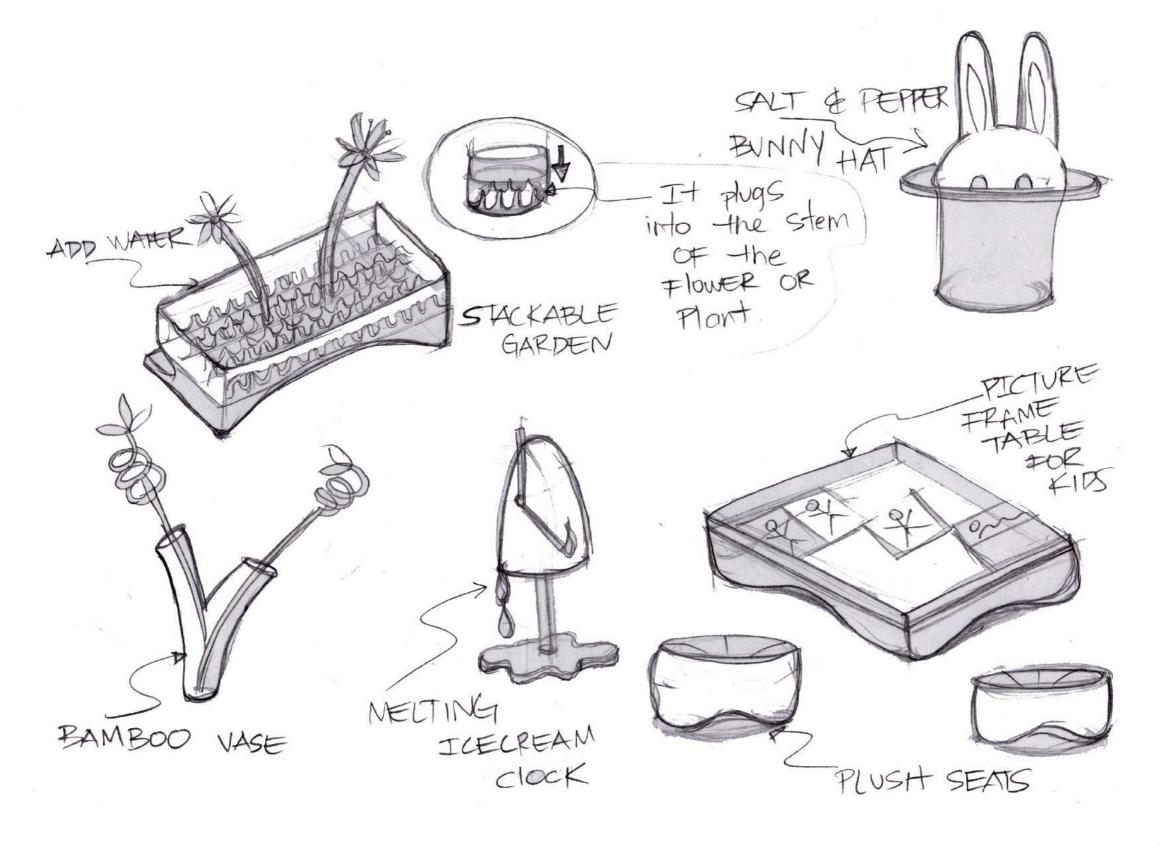

# IF YOU COULD USE SOME EXTRA SPACE TO ORGANIZE MORE THINGS IN AN APPEALING WAY?

## **INSPIRATION**









































# **SKETCHING**



MAGNET AN BE DECORATIVE





























### WHAT IS IT?

THIS IS A DOOR HANGER THAT HELPS TO UTILIZE THE SPACE OF YOUR DOOR IN A MORE EFFICIENT WAY.

THIS DEVICE GOES HANGS ON TOP OF THE DOOR. THE PURPOSE OF THIS HANGER IS TO UTILIZE ALL THE SPACE THAT THE DOOR HAS.

THIS DEVICE IS CONSTRUCTED
WITH GEOMETRICAL SHAPES, ONE
ON TOP OF THE OTHER, IN ORDER
TO KEEP THINGS IN PLACE.





### **DIMENSIONS + MANUFACTURE**

- -IT IS RECOMMENDED TO MANUFACTURE THIS PRODUCT WITH ALUMINUM FOR A BETTER FINISH AND LIGHT WEIGHT.
- -THIS PRODUCT WOULD BE MADE FROM SMALLER SUB ASSEMBLIES WHICH AIDS MANUFACTURING.
- -THE SQUARE ALUMINUM RODS ARE PURCHASED IN BULK AND THEN CUT DOWN TO THE REQUIRED LENGTHS.
- -THE MAIN FRAME IS CREATED FIRST, FOLLOWED BY THE SQUARE SUB ASSEMBLIES.
- -LAST PART, THE SUB ASSEMBLIES ARE WELDED ON TO