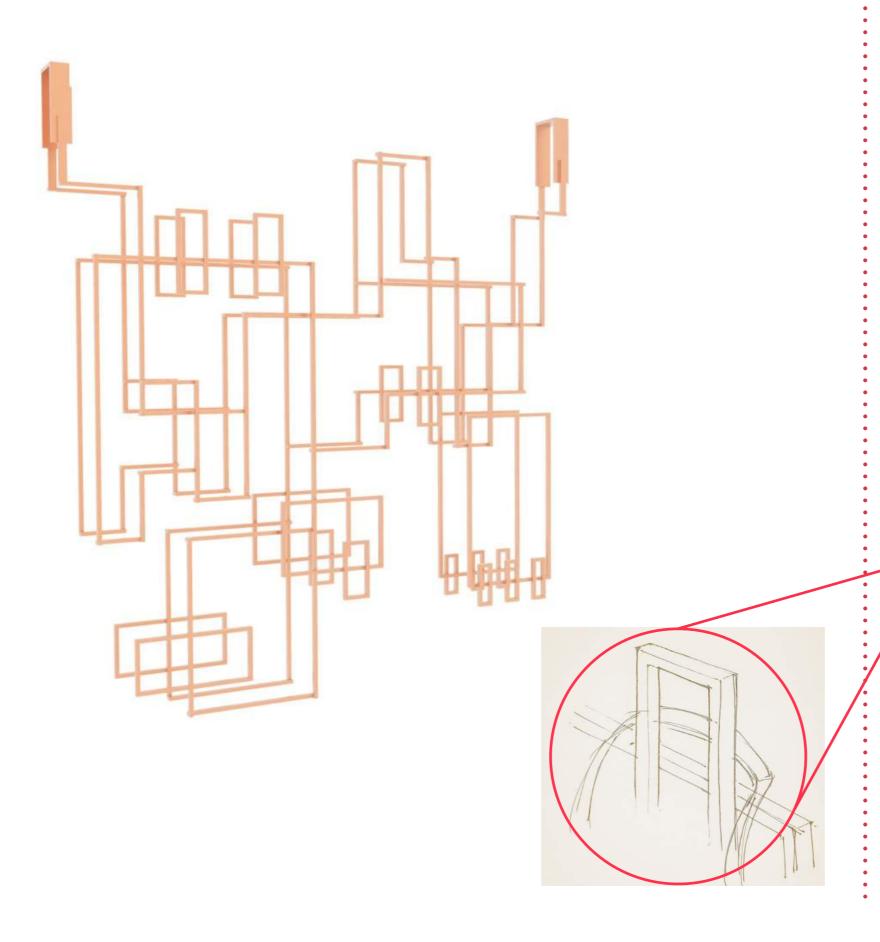

### WHAT IS IT?

THIS IS A DOOR HANGER THAT HELPS TO UTILIZE THE SPACE OF YOUR DOOR IN A MORE EFFICIENT WAY.

THIS DEVICE GOES HANGS ON TOP OF THE DOOR. THE PURPOSE OF THIS HANGER IS TO UTILIZE ALL THE SPACE THAT THE DOOR HAS.

THIS DEVICE IS CONSTRUCTED
WITH GEOMETRICAL SHAPES, ONE
ON TOP OF THE OTHER, IN ORDER
TO KEEP THINGS IN PLACE.