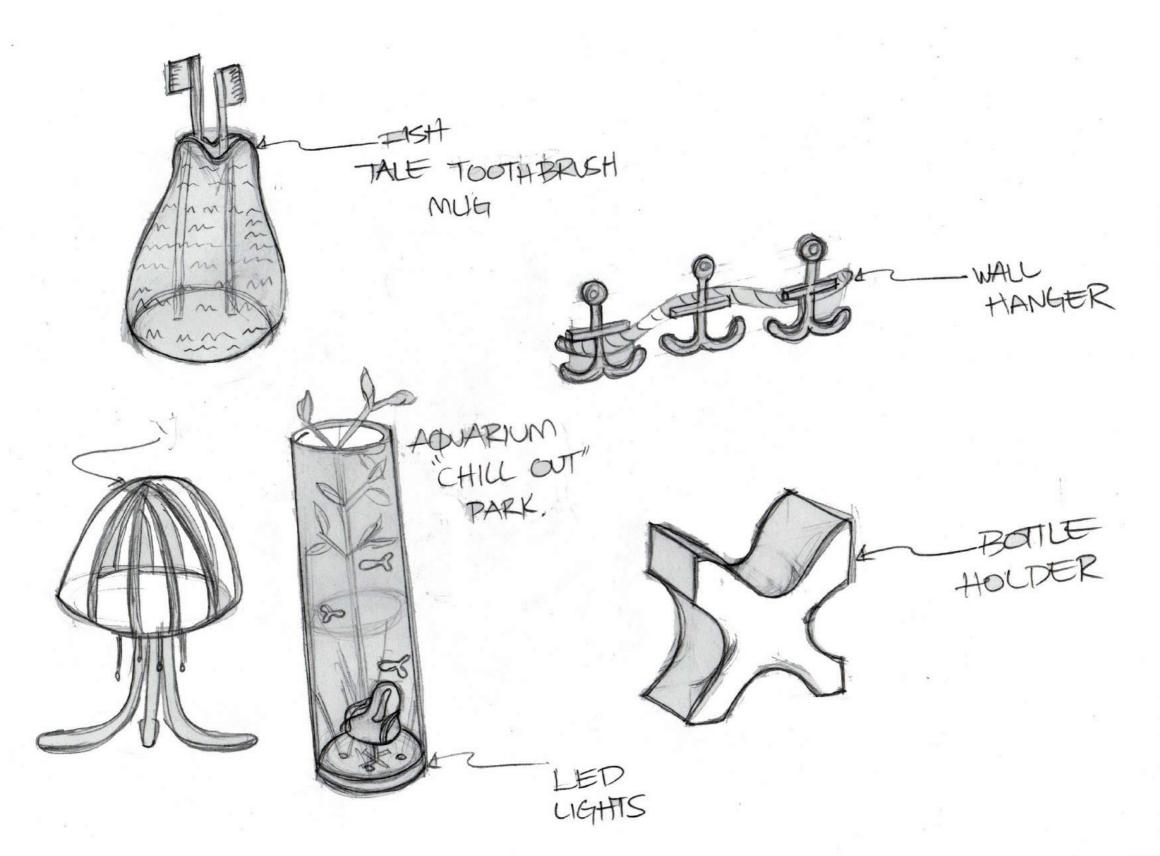

# IF YOU COULD USE SOME EXTRA SPACE TO ORGANIZE MORE THINGS IN AN APPEALING WAY?

## **INSPIRATION**









































# **SKETCHING**



MAGNET AN BE DECORATIVE





























### WHAT IS IT?

THIS IS A DOOR HANGER THAT HELPS TO UTILIZE THE SPACE OF YOUR DOOR IN A MORE EFFICIENT WAY.

THIS DEVICE GOES HANGS ON TOP OF THE DOOR. THE PURPOSE OF THIS HANGER IS TO UTILIZE ALL THE SPACE THAT THE DOOR HAS.

THIS DEVICE IS CONSTRUCTED
WITH GEOMETRICAL SHAPES, ONE
ON TOP OF THE OTHER, IN ORDER
TO KEEP THINGS IN PLACE.





### **DIMENSIONS + MANUFACTURE**

- -IT IS RECOMMENDED TO MANUFACTURE THIS PRODUCT WITH ALUMINUM FOR A BETTER FINISH AND LIGHT WEIGHT.
- -THIS PRODUCT WOULD BE MADE FROM SMALLER SUB ASSEMBLIES WHICH AIDS MANUFACTURING.
- -THE SQUARE ALUMINUM RODS ARE PURCHASED IN BULK AND THEN CUT DOWN TO THE REQUIRED LENGTHS.
- -THE MAIN FRAME IS CREATED FIRST, FOLLOWED BY THE SQUARE SUB ASSEMBLIES.
- -LAST PART, THE SUB ASSEMBLIES ARE WELDED ON TO THE