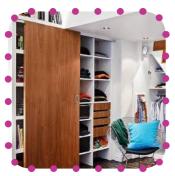

### WHAT IS IT?

THIS IS A DOOR HANGER THAT HELPS TO UTILIZE THE SPACE OF YOUR DOOR IN A MORE EFFICIENT WAY.

THIS DEVICE GOES HANGS ON TOP OF THE DOOR. THE PURPOSE OF THIS HANGER IS TO UTILIZE ALL THE SPACE THAT THE DOOR HAS.

THIS DEVICE IS CONSTRUCTED
WITH GEOMETRICAL SHAPES, ONE
ON TOP OF THE OTHER, IN ORDER
TO KEEP THINGS IN PLACE.

PERSONALIZE & ORGANIZE
YOUR HOME