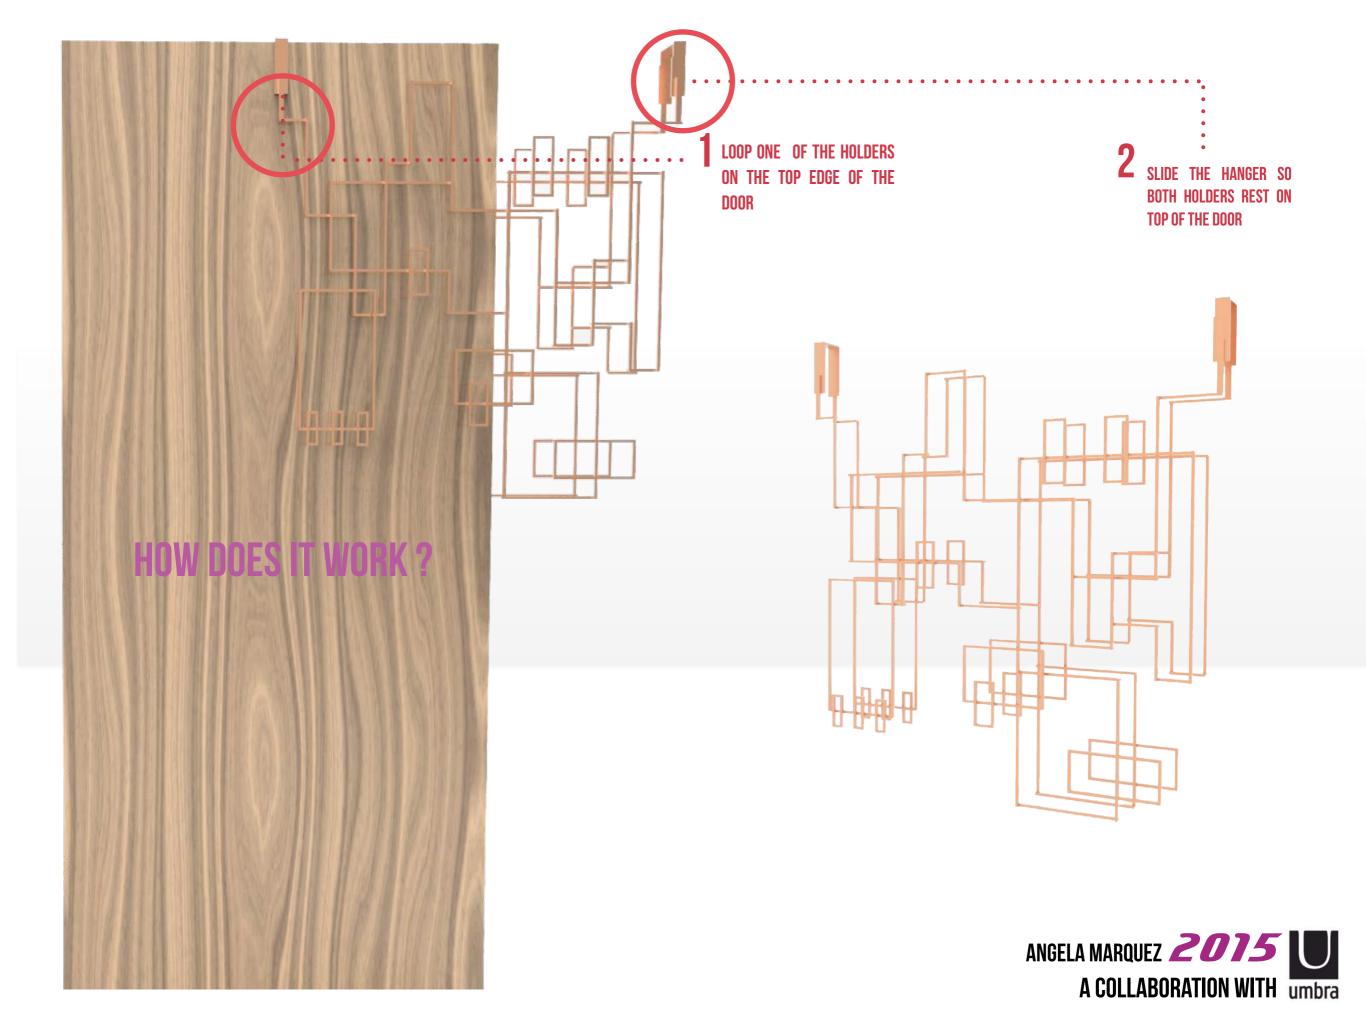

### WHAT IS IT?

THIS IS A DOOR HANGER THAT HELPS TO UTILIZE THE SPACE OF YOUR DOOR IN A MORE EFFICIENT WAY.

THIS DEVICE GOES HANGS ON TOP OF THE DOOR. THE PURPOSE OF THIS HANGER IS TO UTILIZE ALL THE SPACE THAT THE DOOR HAS.