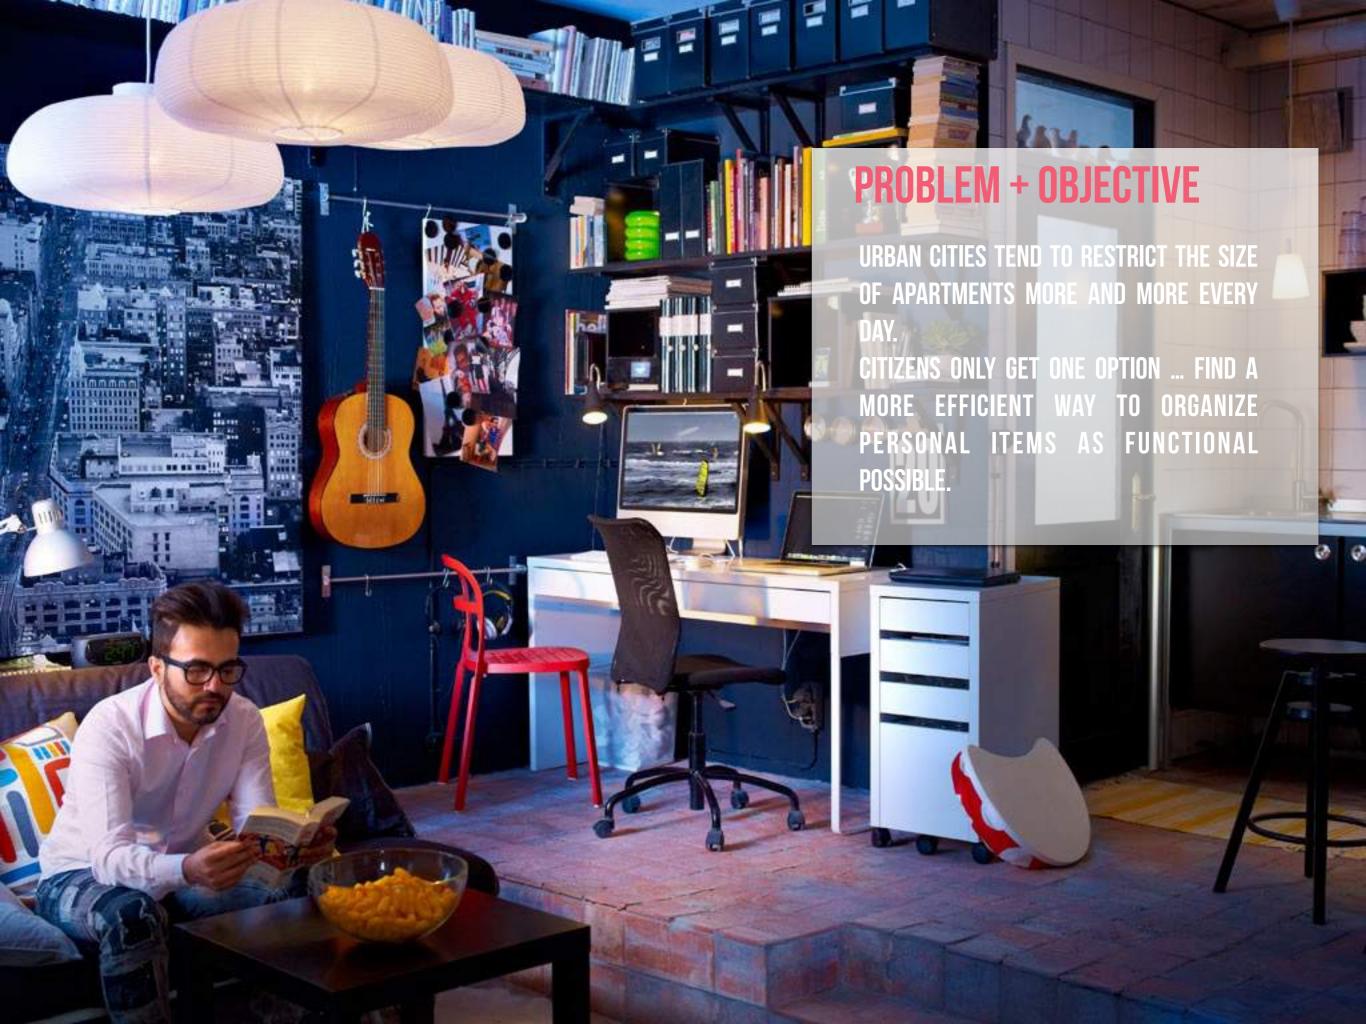

# IF YOU COULD USE SOME EXTRA SPACE TO ORGANIZE MORE THINGS IN AN APPEALING WAY?