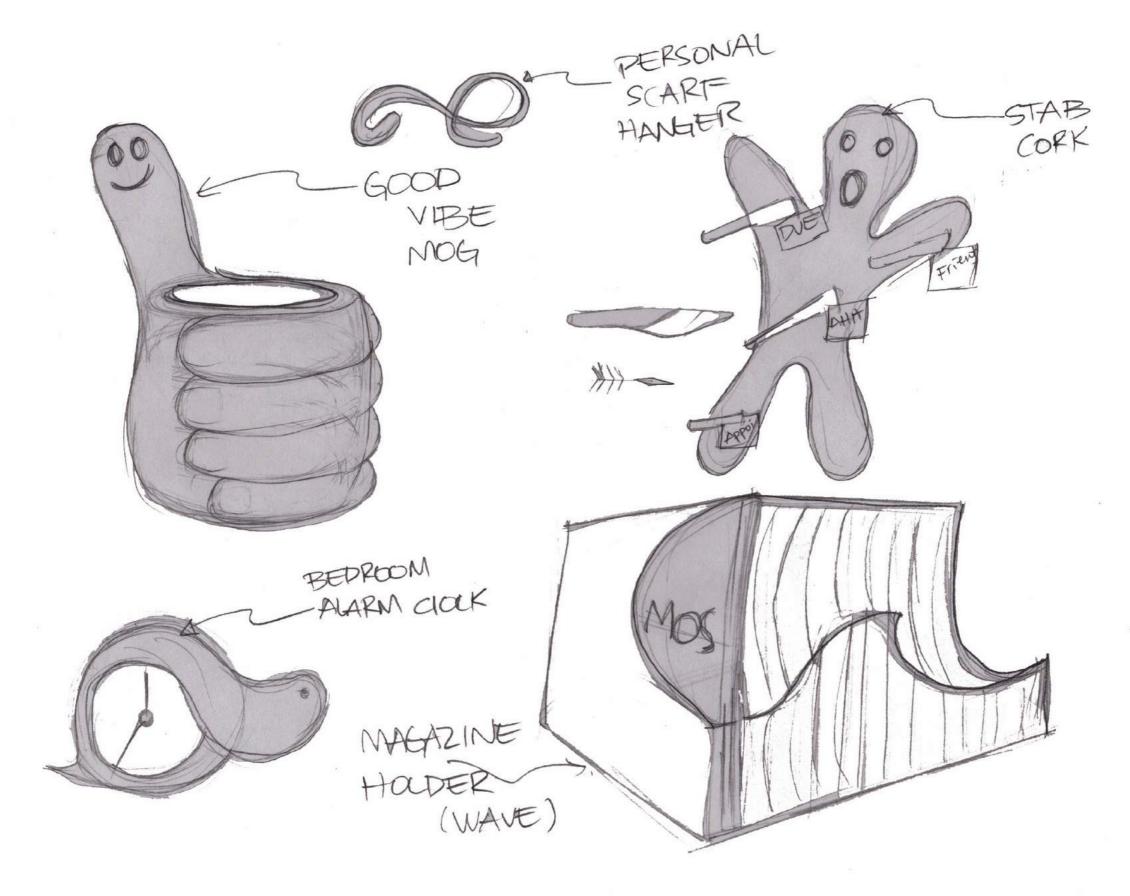

# IF YOU COULD USE SOME EXTRA SPACE TO ORGANIZE MORE THINGS IN AN APPEALING WAY?

## **INSPIRATION**









































# **SKETCHING**



MAGNET AN BE DECORATIVE





























### WHAT IS IT?

THIS IS A DOOR HANGER THAT HELPS TO UTILIZE THE SPACE OF YOUR DOOR IN A MORE EFFICIENT WAY.

THIS DEVICE GOES HANGS ON TOP OF THE DOOR. THE PURPOSE OF THIS HANGER IS TO UTILIZE ALL THE SPACE THAT THE DOOR HAS.

THIS DEVICE IS CONSTRUCTED
WITH GEOMETRICAL SHAPES, ONE
ON TOP OF THE OTHER, IN ORDER
TO KEEP THINGS IN PLACE.





### **DIMENSIONS + MANUFACTURE**

- -IT IS RECOMMENDED TO MANUFACTURE THIS PRODUCT WITH ALUMINUM FOR A BETTER FINISH AND LIGHT WEIGHT.
- -THIS PRODUCT WOULD BE MADE FROM SMALLER SUB ASSEMBLIES WHICH AIDS MANUFACTURING.
- -THE SQUARE ALUMINUM RODS ARE PURCHASED IN BULK AND THEN CUT DOWN TO THE REQUIRED LENGTHS.
- -THE MAIN FRAME IS CREATED FIRST, FOLLOWED BY THE SQUARE SUB ASSEMBLIES.
- -LAST PART, THE SUB ASSEMBLIES ARE WELDED ON TO THE MAIN FR