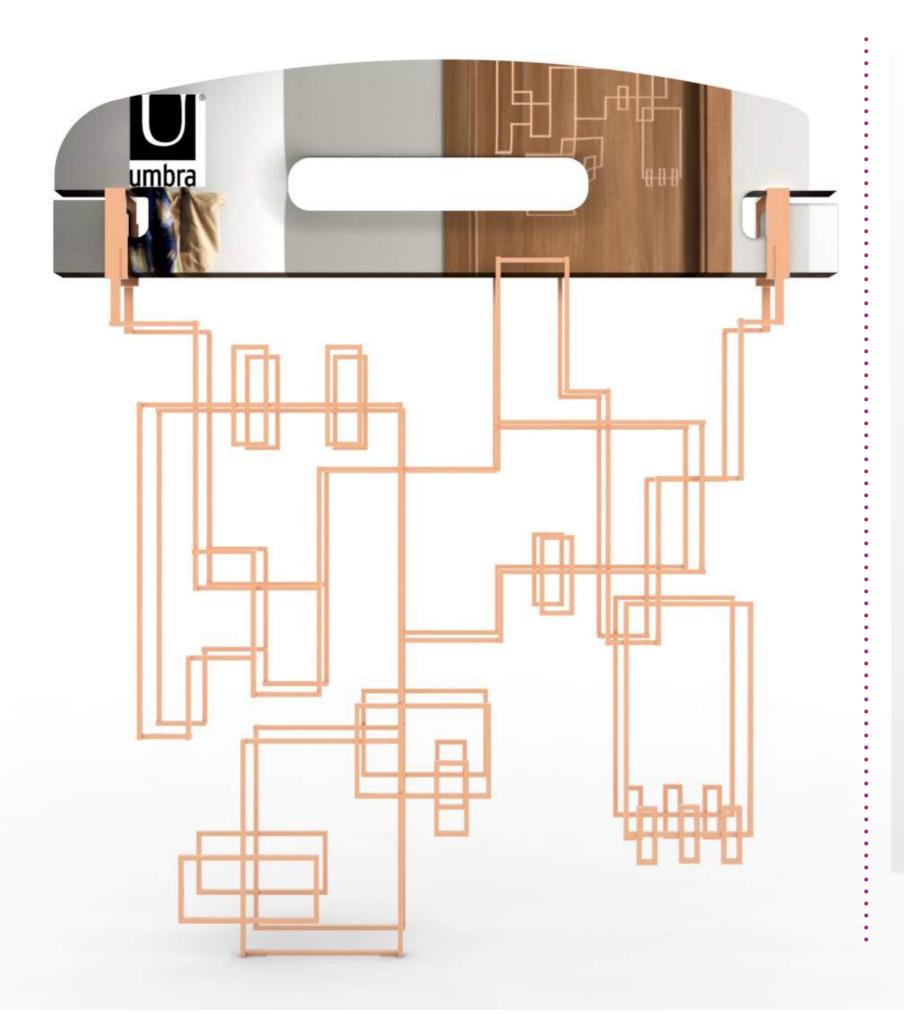

# **SKETCHING**

MAGNET AN BE DECORATIVE

### WHAT IS IT?

THIS IS A DOOR HANGER THAT HELPS TO UTILIZE THE SPACE OF YOUR DOOR IN A MORE EFFICIENT WAY.

THIS DEVICE GOES HANGS ON TOP OF THE DOOR. THE PURPOSE OF THIS HANGER IS TO UTILIZE ALL THE SPACE THAT THE DOOR HAS.

THIS DEVICE IS CONSTRUCTED
WITH GEOMETRICAL SHAPES, ONE
ON TOP OF THE OTHER, IN ORDER
TO KEEP THINGS IN PLACE.