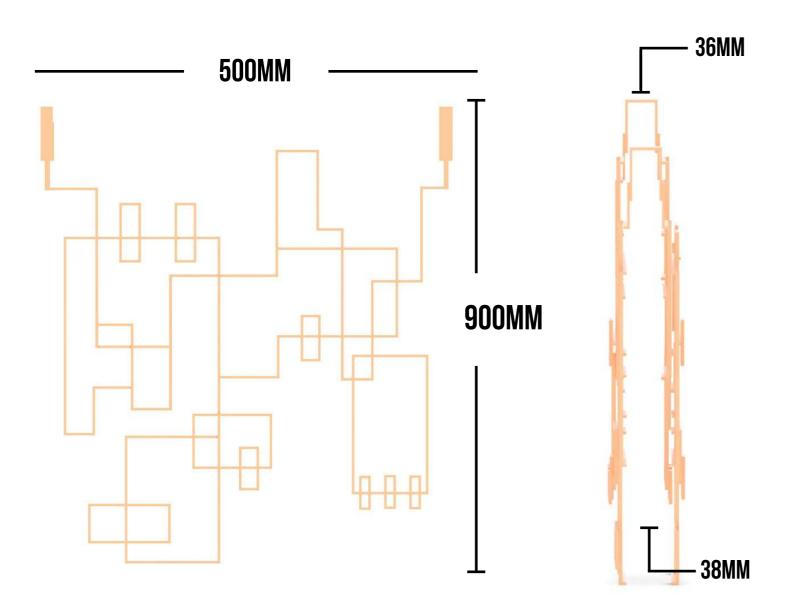

### **DIMENSIONS + MANUFACTURE**

- -IT IS RECOMMENDED TO MANUFACTURE THIS PRODUCT WITH ALUMINUM FOR A BETTER FINISH AND LIGHT WEIGHT.
- -THIS PRODUCT WOULD BE MADE FROM SMALLER SUB ASSEMBLIES WHICH AIDS MANUFACTURING.
- -THE SQUARE ALUMINUM RODS ARE PURCHASED IN BULK AND THEN CUT DOWN TO THE REQUIRED LENGTHS.
- -THE MAIN FRAME IS CREATED FIRST, FOLLOWED BY THE SQUARE SUB ASSEMBLIES.
- -LAST PART, THE SUB ASSEMBLIES ARE WELDED ON TO THE MAIN FRAME.