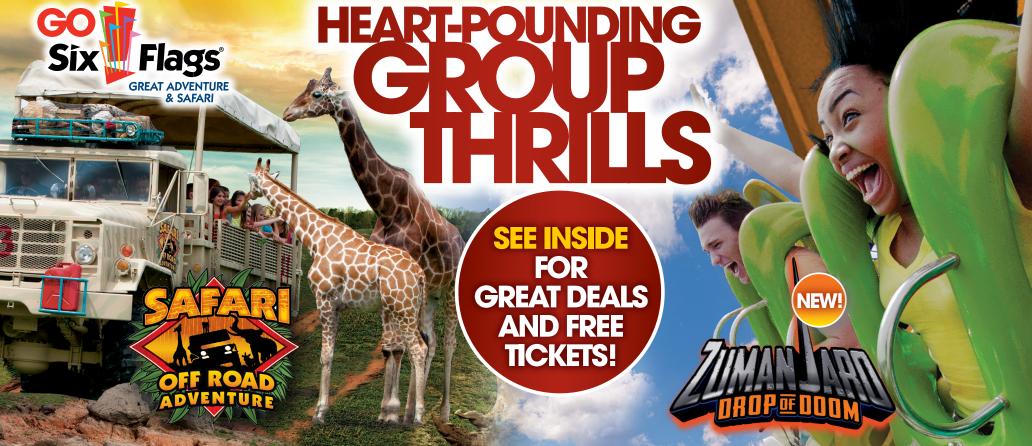

## HEART-POUNDING

### **EXPERIENCE THE SAFARI OFF ROAD ADVENTURE!**

### **DON'T MISS ZUMANJARO: DROP OF DOOM!**

### **EXPERIENCE THE THRILL OF** SPRING RO: **ROP OF**

Meet Zumanjaro: the world's tallest drop ride. Hop on to one of three soaring towers for a 30-second ride straight up, peaking at 415 feet above the ground. Enjoy the stunning view while you can-it won't last long. Soon enough you'll be plummeting to the earth at 90 miles per hour!\*