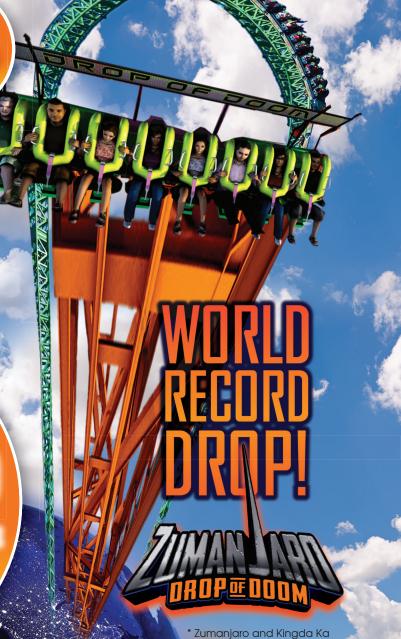

Dear Educator,

2014 is a HUGE year at Six Flags Great Adventure for school and class groups like yours! This year we're especially excited to present the brand new **Zumanjaro: Drop of Doom**. Towering over the park at a height of 415 feet, this attraction brings riders up for a view before dropping them at breathtaking speeds. Don't forget, our **Safari Off Road Adventure** takes your group on an interactive animal exploration free with your park admission!

# **EXCITING NEW RIDES AND EVENTS AWAIT!**

Meet Zumanjaro: the world's tallest drop ride. Hop on to one of three soaring towers for a 30-second ride straight up, peaking at 415 feet above the ground. Enjoy the stunning view while you can—it won't last long. Soon enough you'll be plummeting to the earth at 90 miles per hour!\*