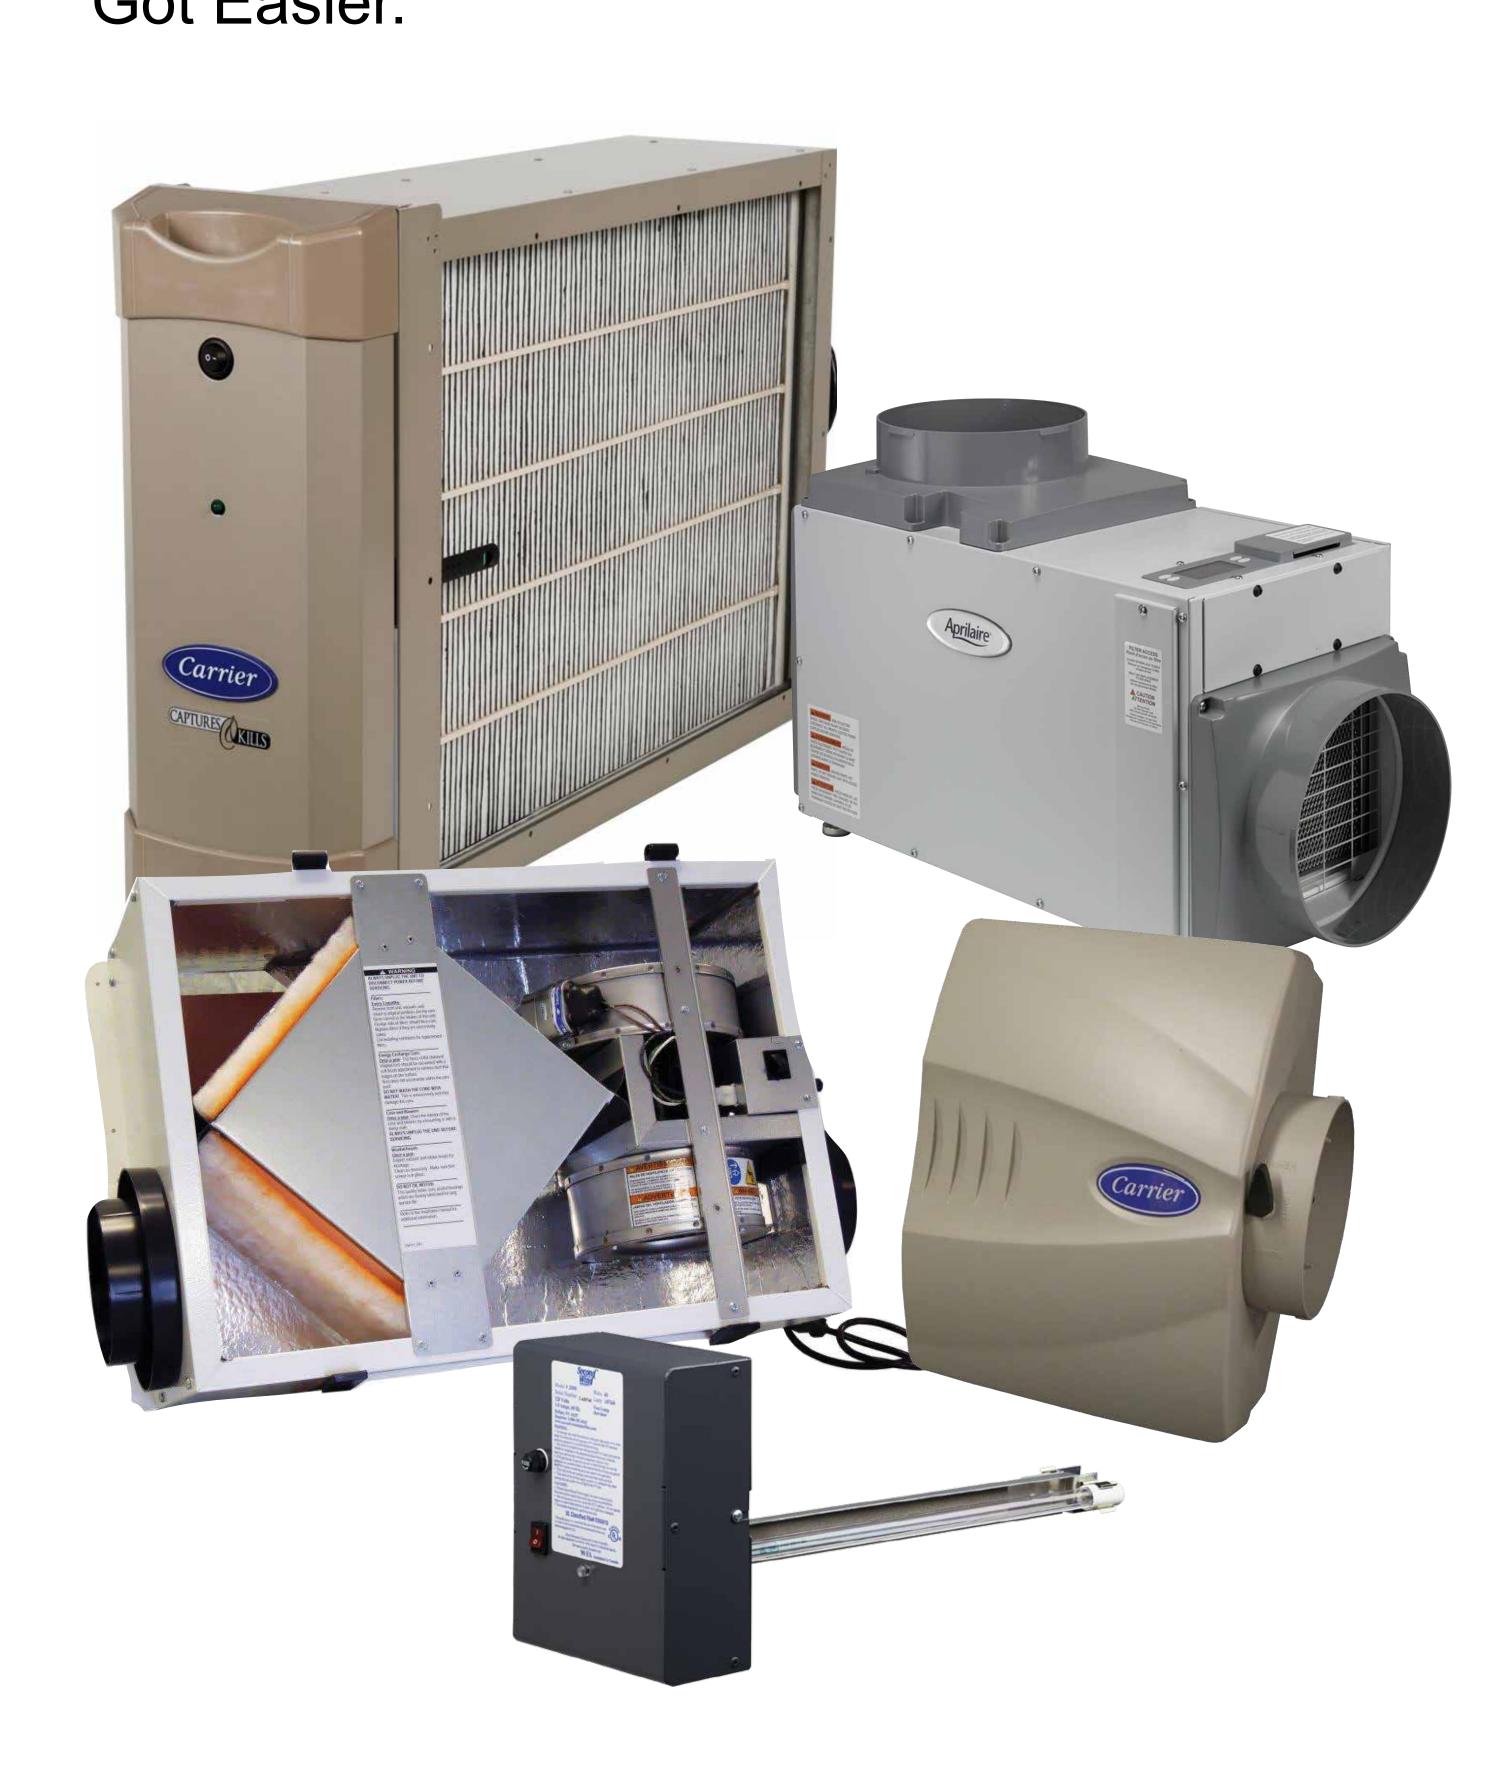

## Performance SERIES

If clean air matters to you, this **Air Purifier** may be just what you're looking for. It uses Captures & Kills™ technology to continuously filter out pollutants, allergens and pathogens in your home, to leave you with cleaner, healthier air.

Performance SERIES

These **whole-house humidifiers** simply use the blower motor of your furnace to drive moisture vapor into your home's ductwork.

The Aprilaire **Dehumidifier** is a high-capacity solution that helps you achieve total comfort through humidity control.

This RenewAire is a passive plate type **Energy Recovery Ventilator (ERV)** that moderates extremes of temperature and humidity year round.

Second Wind Air Purifiers use **ultraviolet germicidal light** at a frequency of 254 nanometers to disinfect biological growth in return or supply air stream. The Second Wind 2000 Series is equipped with High Output Lamps and Custom-matched ballasts for High Intensity UVC light.