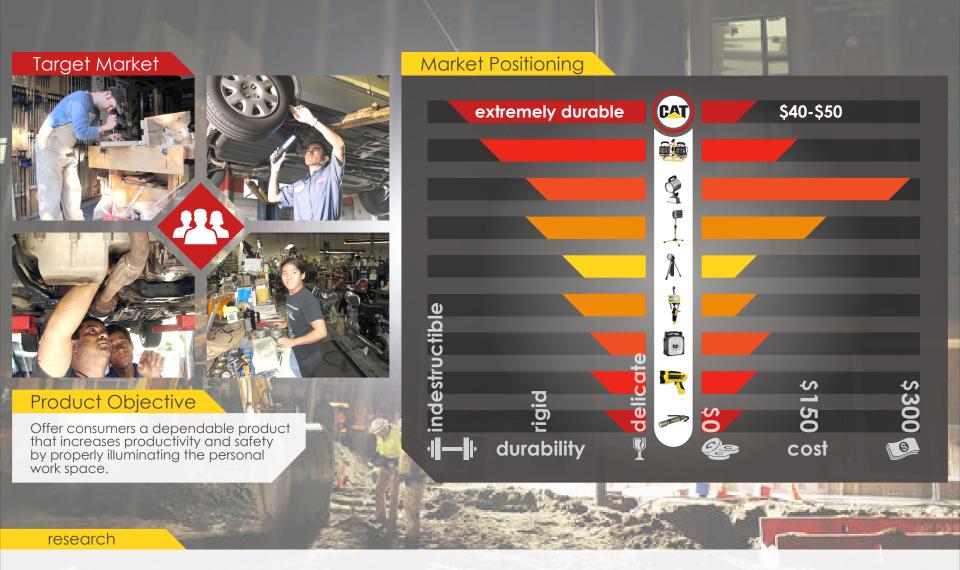

With construction projects that last into the night, potential risks are added to the already dangerous environment because of lack of available light, therefore, work sites are equipped with large lighting systems. Since Caterpillar has veteran experience in this type of environment they are very familiar with utilizing lighting equipment. CAT has decided to license its name to small tool manufacturers to open up new opportunities. They are striving to improve illumination in the work space to increase safety for construction workers. CAT will be starting small scale with the initial focus being the household garage.