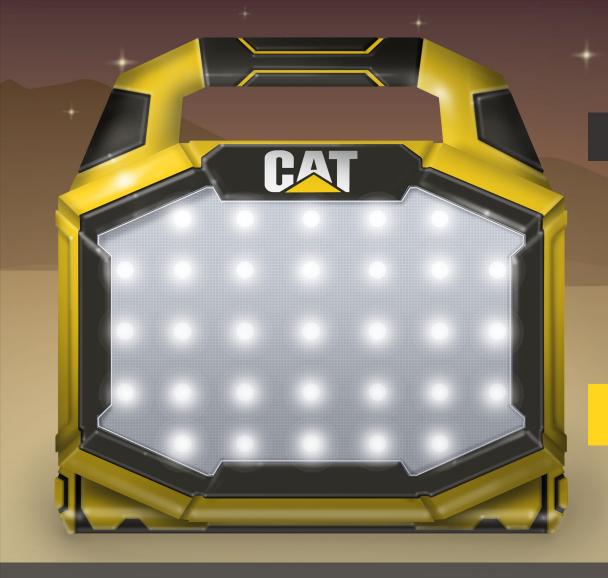

## True Illumination

MORE DURABILITY, MORE PRODUCTIVITY.

completion

The final step was to create a Photoshop rendering to capture the three dimensional form of the new Caterpillar Utility Work Light. The strict geometry of the design gives a sense of ruggedness and durability which are features that emanate from all Caterpillar products. This dependable light would

make for a fitting brand expansion product for Caterpillar as they venture into the lighting industry. Looking back at this project, I was able to improve my research skills and Photoshop rendering abilities, as well as gain more experience with breadboard models.