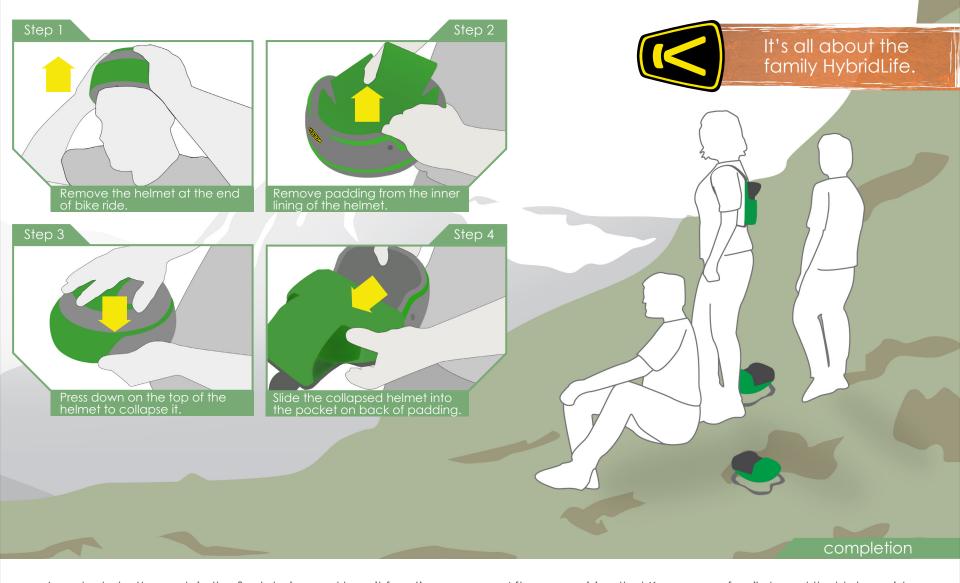

In order to better explain the final design and how it functions I developed a storyboard in Photoshop. After completing the project I believe the final design represented the Keen philosophy well. Through my research I gathered vital information in understanding the brand and who they were.

After recognizing that Keen was a family brand that takes pride in caring for the environment and promoting a balanced family life, I effectively directed my project to fit the brand. The collapsible bike helmet is a plausible solution to improve the safety and wellbeing of the family for the Keen brand expansion.