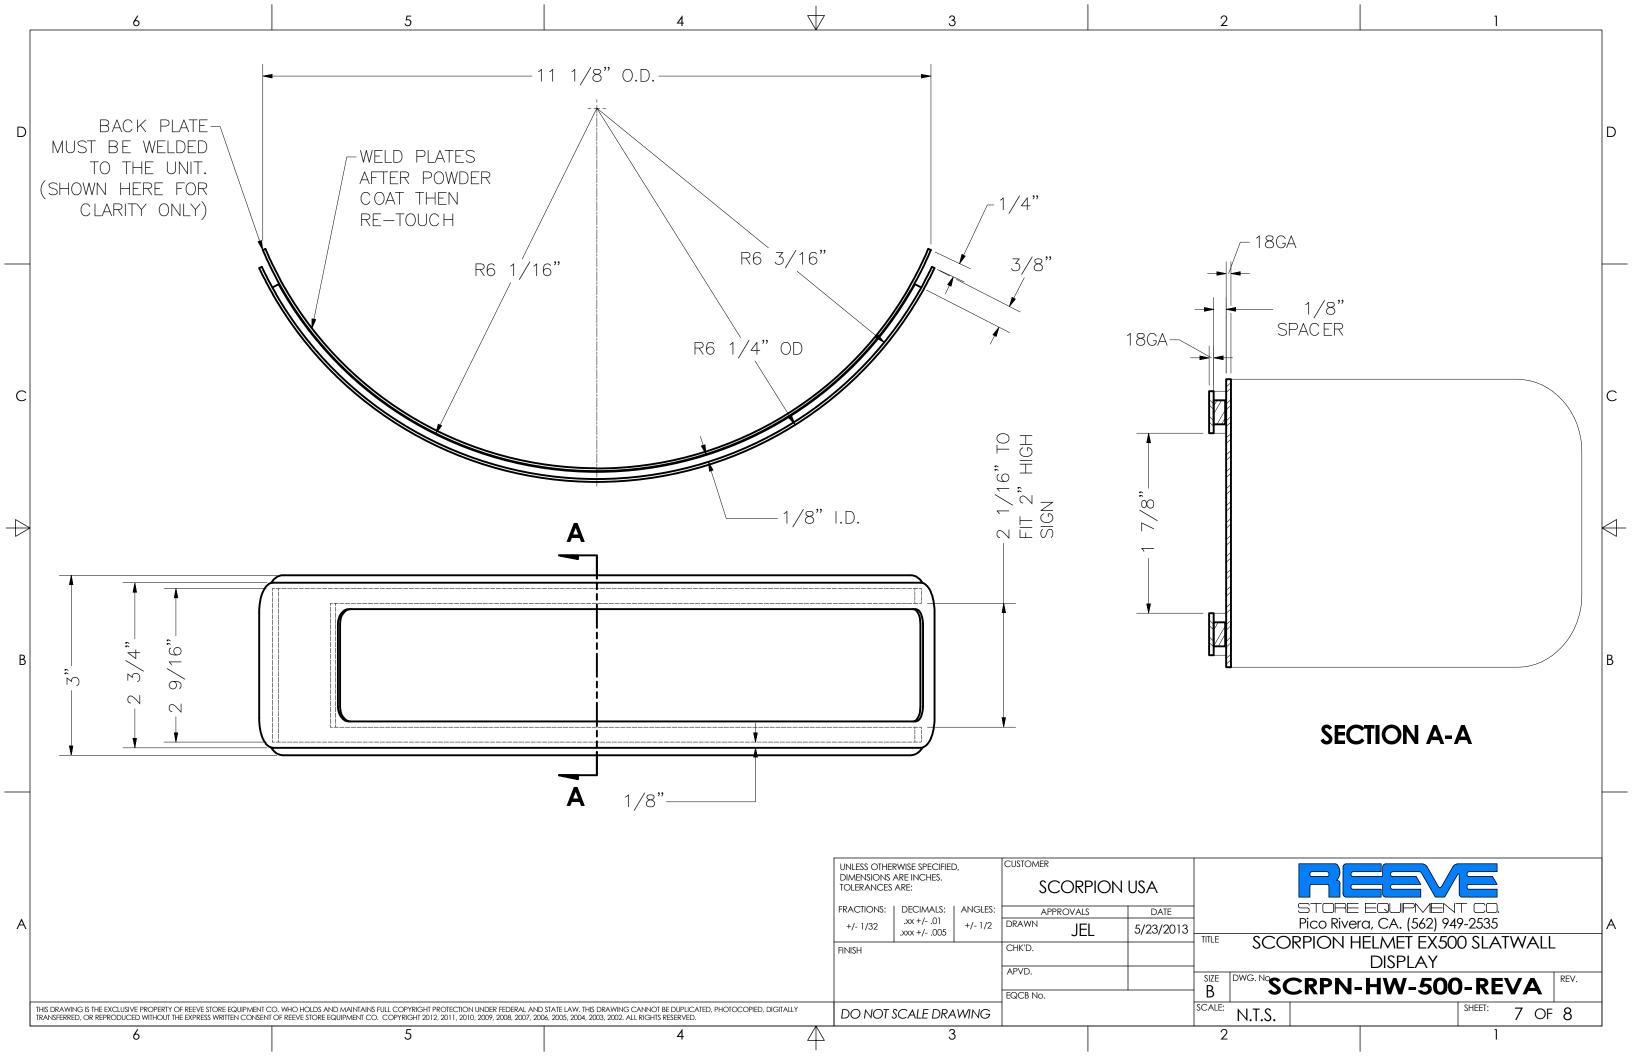

D CUSTOMER UNLESS OTHERWISE SPECIFIED, DIMENSIONS ARE INCHES. TOLERANCES ARE: SCORPION USA STORE EQUIPMENT CO. Pico Rivera, CA. (562) 949-2535 FRACTIONS: DECIMALS: ANGLES: APPROVALS DATE .xx +/- .01 .xxx +/- .005 +/- 1/2 DRAWN +/- 1/32 5/23/2013 SCORPION HELMET EX500 SLATWALL CHK'D. FINISH DISPLAY APVD. B DWG. NG CRPN-HW-500-REVA EQCB No. SCALE: SHEET: THIS DRAWING IS THE EXCLUSIVE PROPERTY OF REEVE STORE EQUIPMENT CO. WHO HOLDS AND MAINTAINS FULL COPYRIGHT PROTECTION UNDER FEDERAL AND STATE LAW. THIS DRAWING CANNOT BE DUPLICATED, PHOTOCOPIED, DIGITALLY TRANSFERRED, OR REPRODUCED WITHOUT THE EXPRESS WRITTEN CONSENT OF REEVE STORE EQUIPMENT CO. COPYRIGHT 2012, 2011, 2010, 2009, 2008, 2007, 2006, 2005, 2004, 2003, 2002. ALL RIGHTS RESERVED. N.T.S. OF 8 DO NOT SCALE DRAWING