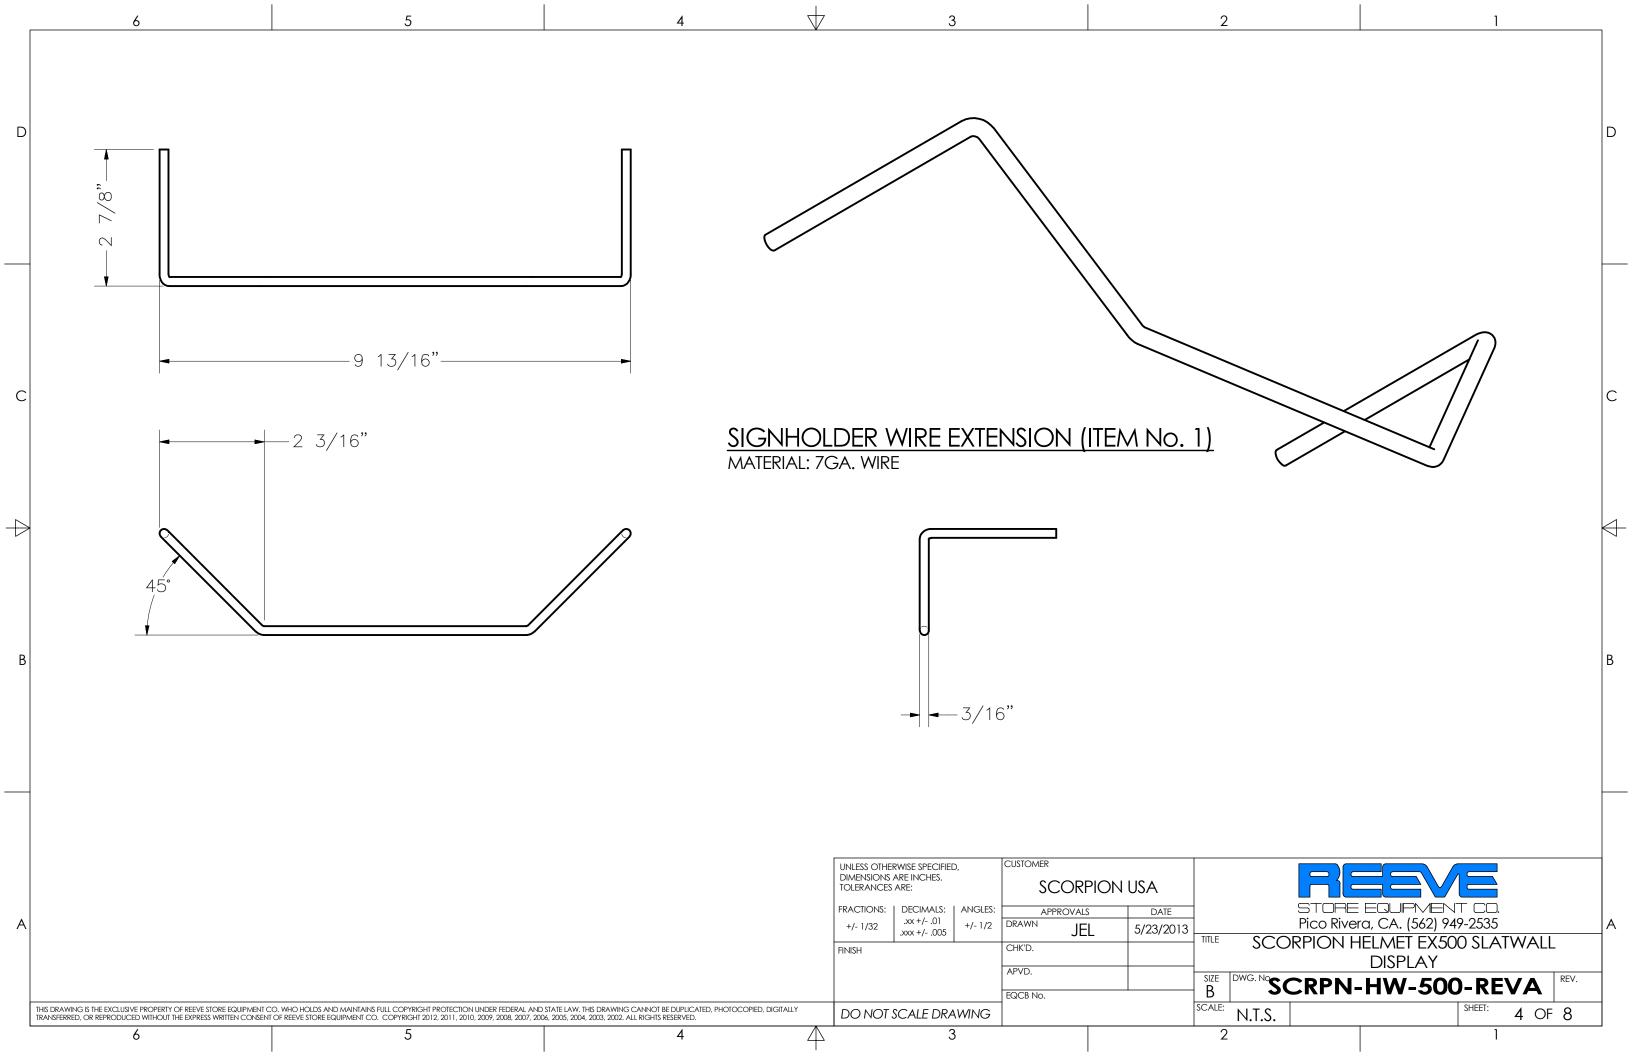

D CUSTOMER UNLESS OTHERWISE SPECIFIED, DIMENSIONS ARE INCHES. TOLERANCES ARE: SCORPION USA STORE EQUIPMENT CO. Pico Rivera, CA. (562) 949-2535 FRACTIONS: DECIMALS: ANGLES: APPROVALS DATE .xx +/- .01 .xxx +/- .005 +/- 1/2 DRAWN +/- 1/32 5/23/2013 SCORPION HELMET EX500 SLATWALL CHK'D. FINISH DISPLAY APVD. B DWG. NG CRPN-HW-500-REVA EQCB No. SCALE: SHEET: THIS DRAWING IS THE EXCLUSIVE PROPERTY OF REEVE STORE EQUIPMENT CO. WHO HOLDS AND MAINTAINS FULL COPYRIGHT PROTECTION UNDER FEDERAL AND STATE LAW. THIS DRAWING CANNOT BE DUPLICATED, PHOTOCOPIED, DIGITALLY TRANSFERRED, OR REPRODUCED WITHOUT THE EXPRESS WRITTEN CONSENT OF REEVE STORE EQUIPMENT CO. COPYRIGHT 2012, 2011, 2010, 2009, 2008, 2007, 2006, 2005, 2004, 2003, 2002. ALL RIGHTS RESERVED. N.T.S. OF 8 DO NOT SCALE DRAWING