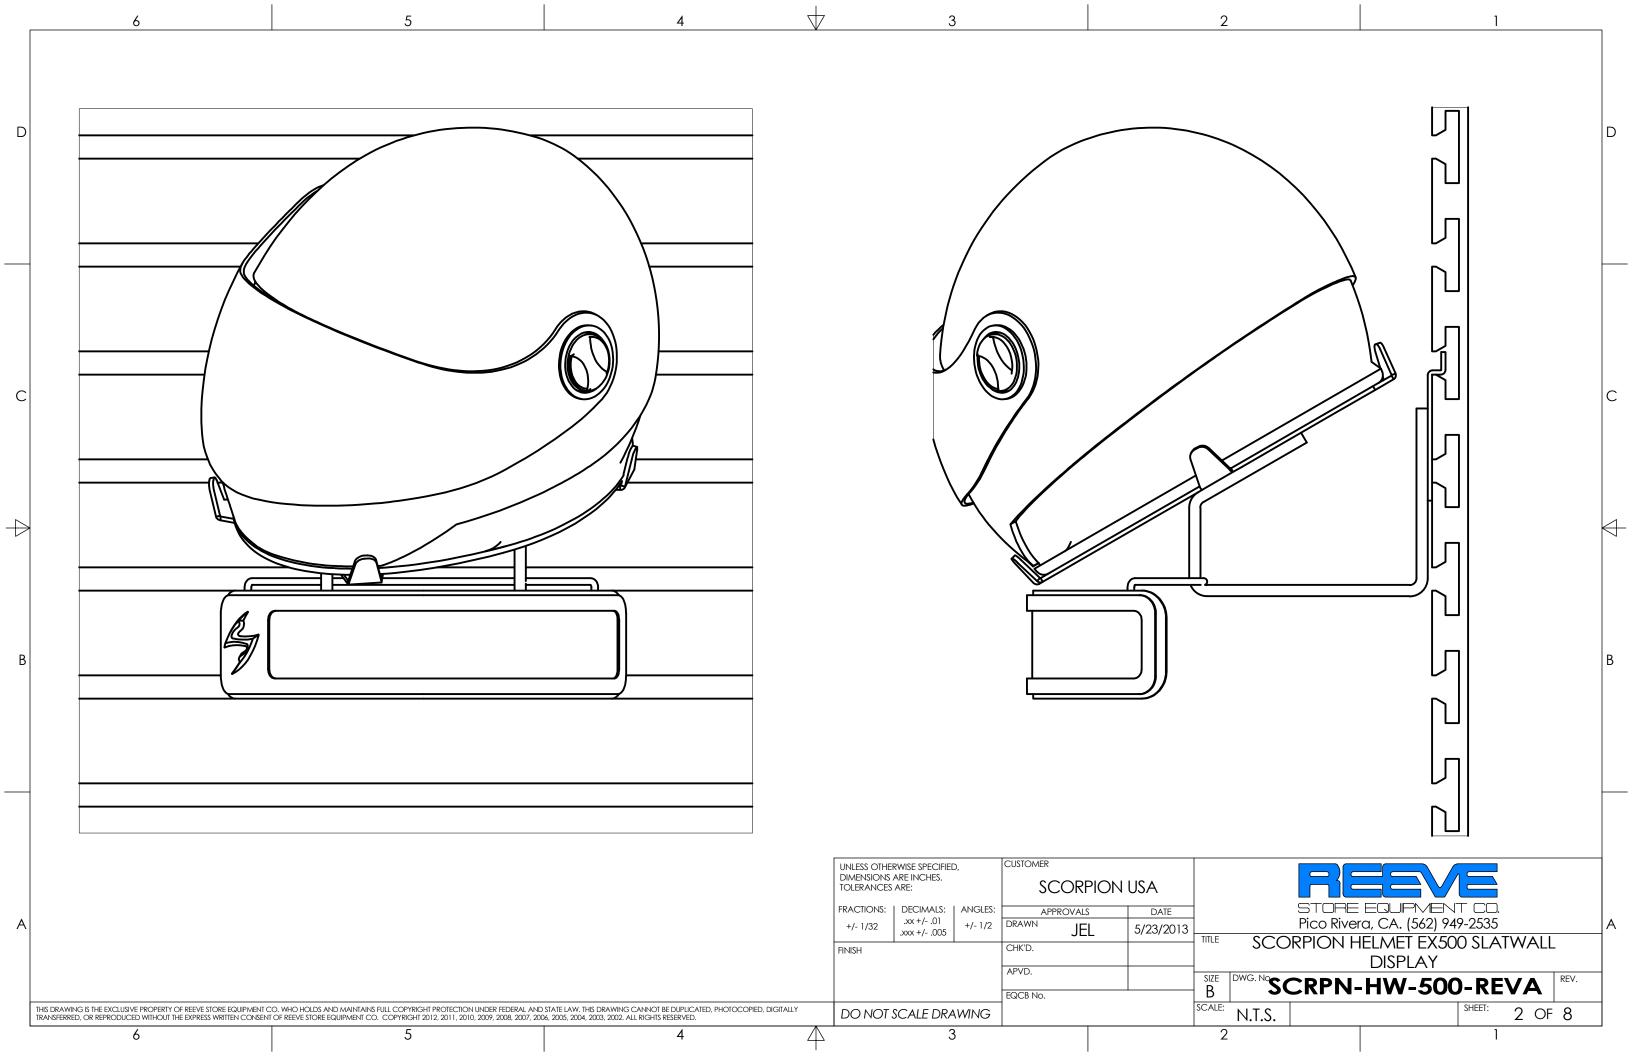

D CUSTOMER UNLESS OTHERWISE SPECIFIED, DIMENSIONS ARE INCHES. TOLERANCES ARE: SCORPION USA STORE EQUIPMENT CO. Pico Rivera, CA. (562) 949-2535 FRACTIONS: DECIMALS: ANGLES: APPROVALS DATE .xx +/- .01 .xxx +/- .005 +/- 1/2 DRAWN +/- 1/32 5/23/2013 SCORPION HELMET EX500 SLATWALL CHK'D. FINISH DISPLAY APVD. B DWG. NG CRPN-HW-500-REVA EQCB No. SCALE: SHEET: THIS DRAWING IS THE EXCLUSIVE PROPERTY OF REEVE STORE EQUIPMENT CO. WHO HOLDS AND MAINTAINS FULL COPYRIGHT PROTECTION UNDER FEDERAL AND STATE LAW. THIS DRAWING CANNOT BE DUPLICATED, PHOTOCOPIED, DIGITALLY TRANSFERRED, OR REPRODUCED WITHOUT THE EXPRESS WRITTEN CONSENT OF REEVE STORE EQUIPMENT CO. COPYRIGHT 2012, 2011, 2010, 2009, 2008, 2007, 2006, 2005, 2004, 2003, 2002. ALL RIGHTS RESERVED. N.T.S. OF 8 DO NOT SCALE DRAWING