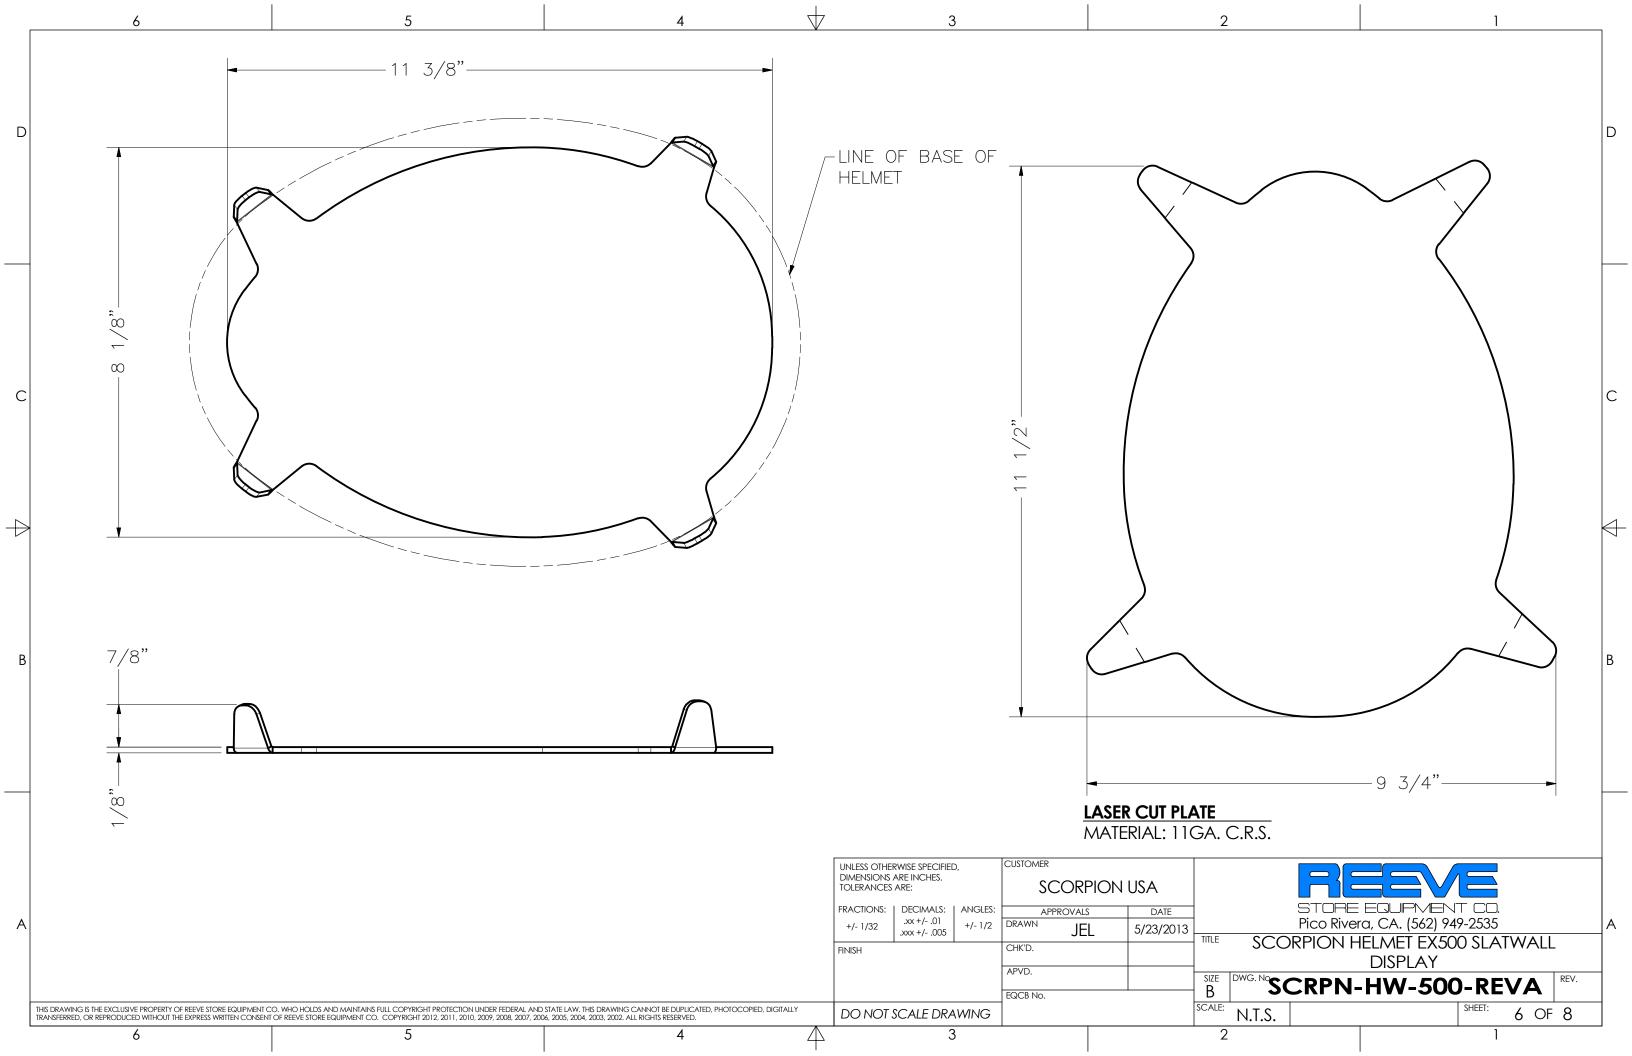

D CUSTOMER UNLESS OTHERWISE SPECIFIED, DIMENSIONS ARE INCHES. TOLERANCES ARE: SCORPION USA STORE EQUIPMENT CO. Pico Rivera, CA. (562) 949-2535 FRACTIONS: DECIMALS: ANGLES: APPROVALS DATE .xx +/- .01 .xxx +/- .005 +/- 1/2 DRAWN +/- 1/32 5/23/2013 SCORPION HELMET EX500 SLATWALL CHK'D. FINISH DISPLAY APVD. B DWG. NG CRPN-HW-500-REVA EQCB No. SCALE: SHEET: THIS DRAWING IS THE EXCLUSIVE PROPERTY OF REEVE STORE EQUIPMENT CO. WHO HOLDS AND MAINTAINS FULL COPYRIGHT PROTECTION UNDER FEDERAL AND STATE LAW. THIS DRAWING CANNOT BE DUPLICATED, PHOTOCOPIED, DIGITALLY TRANSFERRED, OR REPRODUCED WITHOUT THE EXPRESS WRITTEN CONSENT OF REEVE STORE EQUIPMENT CO. COPYRIGHT 2012, 2011, 2010, 2009, 2008, 2007, 2006, 2005, 2004, 2003, 2002. ALL RIGHTS RESERVED. N.T.S. OF 8 DO NOT SCALE DRAWING