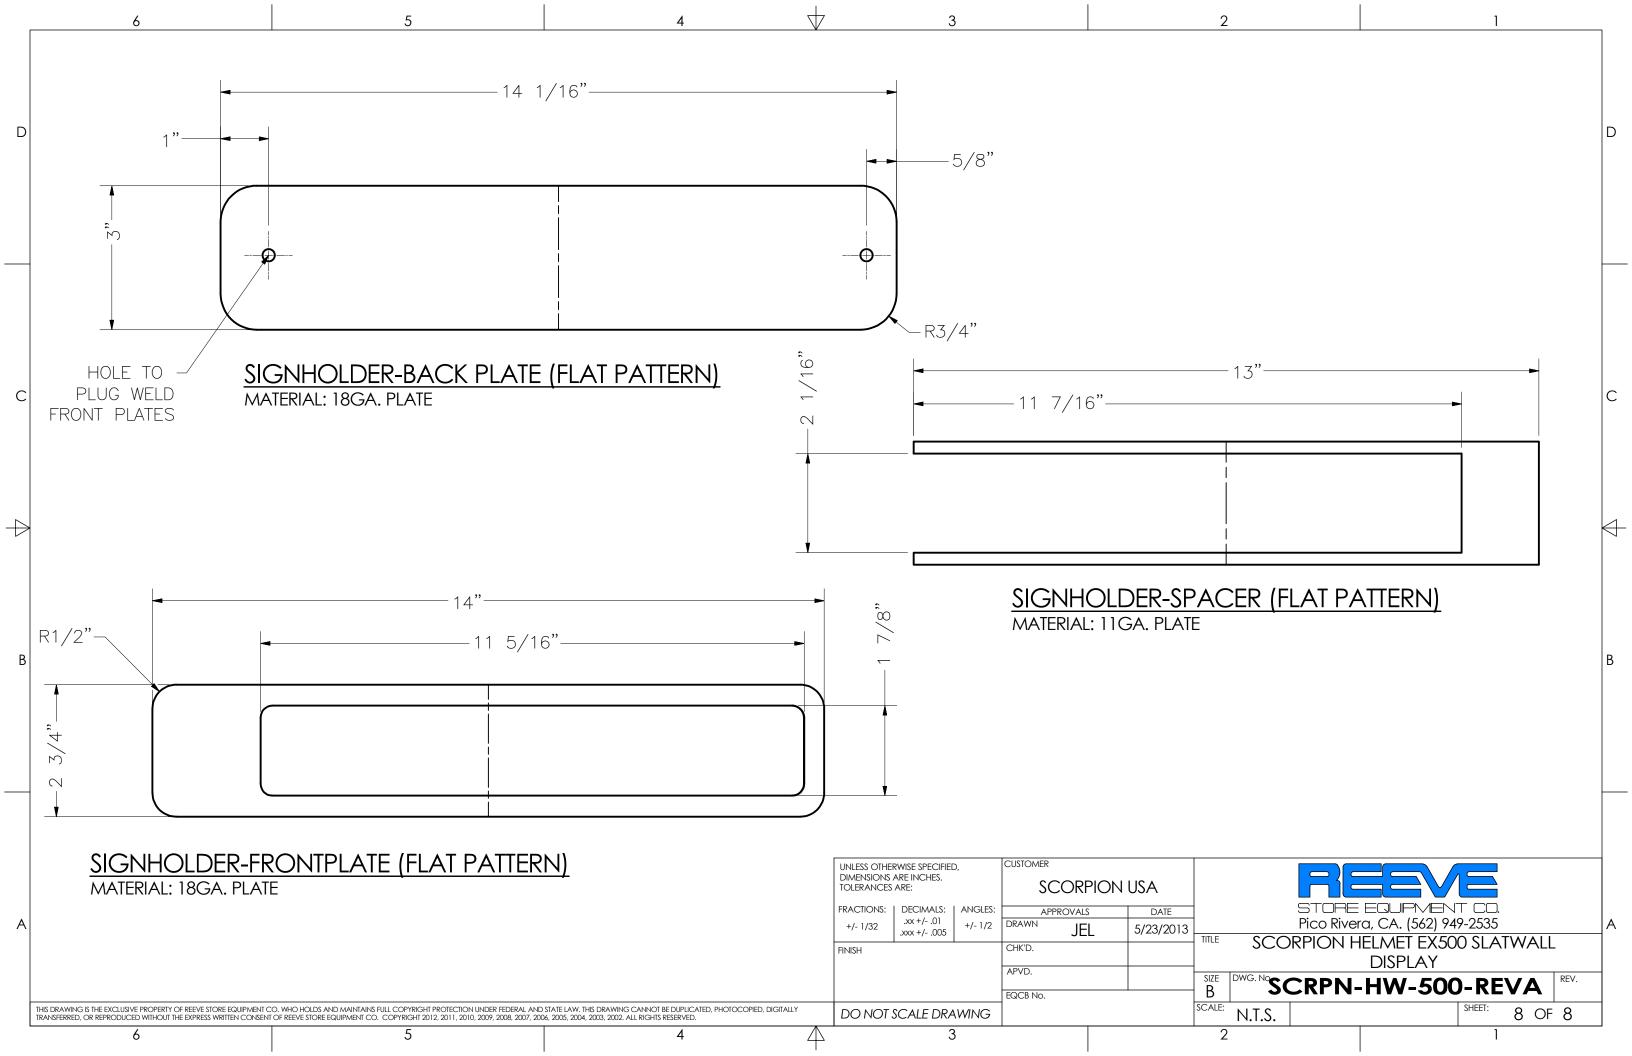

D CUSTOMER UNLESS OTHERWISE SPECIFIED, DIMENSIONS ARE INCHES. TOLERANCES ARE: SCORPION USA STORE EQUIPMENT CO. Pico Rivera, CA. (562) 949-2535 FRACTIONS: DECIMALS: ANGLES: APPROVALS DATE .xx +/- .01 .xxx +/- .005 +/- 1/2 DRAWN +/- 1/32 5/23/2013 SCORPION HELMET EX500 SLATWALL CHK'D. FINISH DISPLAY APVD. B DWG. NG CRPN-HW-500-REVA EQCB No. SCALE: SHEET: THIS DRAWING IS THE EXCLUSIVE PROPERTY OF REEVE STORE EQUIPMENT CO. WHO HOLDS AND MAINTAINS FULL COPYRIGHT PROTECTION UNDER FEDERAL AND STATE LAW. THIS DRAWING CANNOT BE DUPLICATED, PHOTOCOPIED, DIGITALLY TRANSFERRED, OR REPRODUCED WITHOUT THE EXPRESS WRITTEN CONSENT OF REEVE STORE EQUIPMENT CO. COPYRIGHT 2012, 2011, 2010, 2009, 2008, 2007, 2006, 2005, 2004, 2003, 2002. ALL RIGHTS RESERVED. N.T.S. OF 8 DO NOT SCALE DRAWING