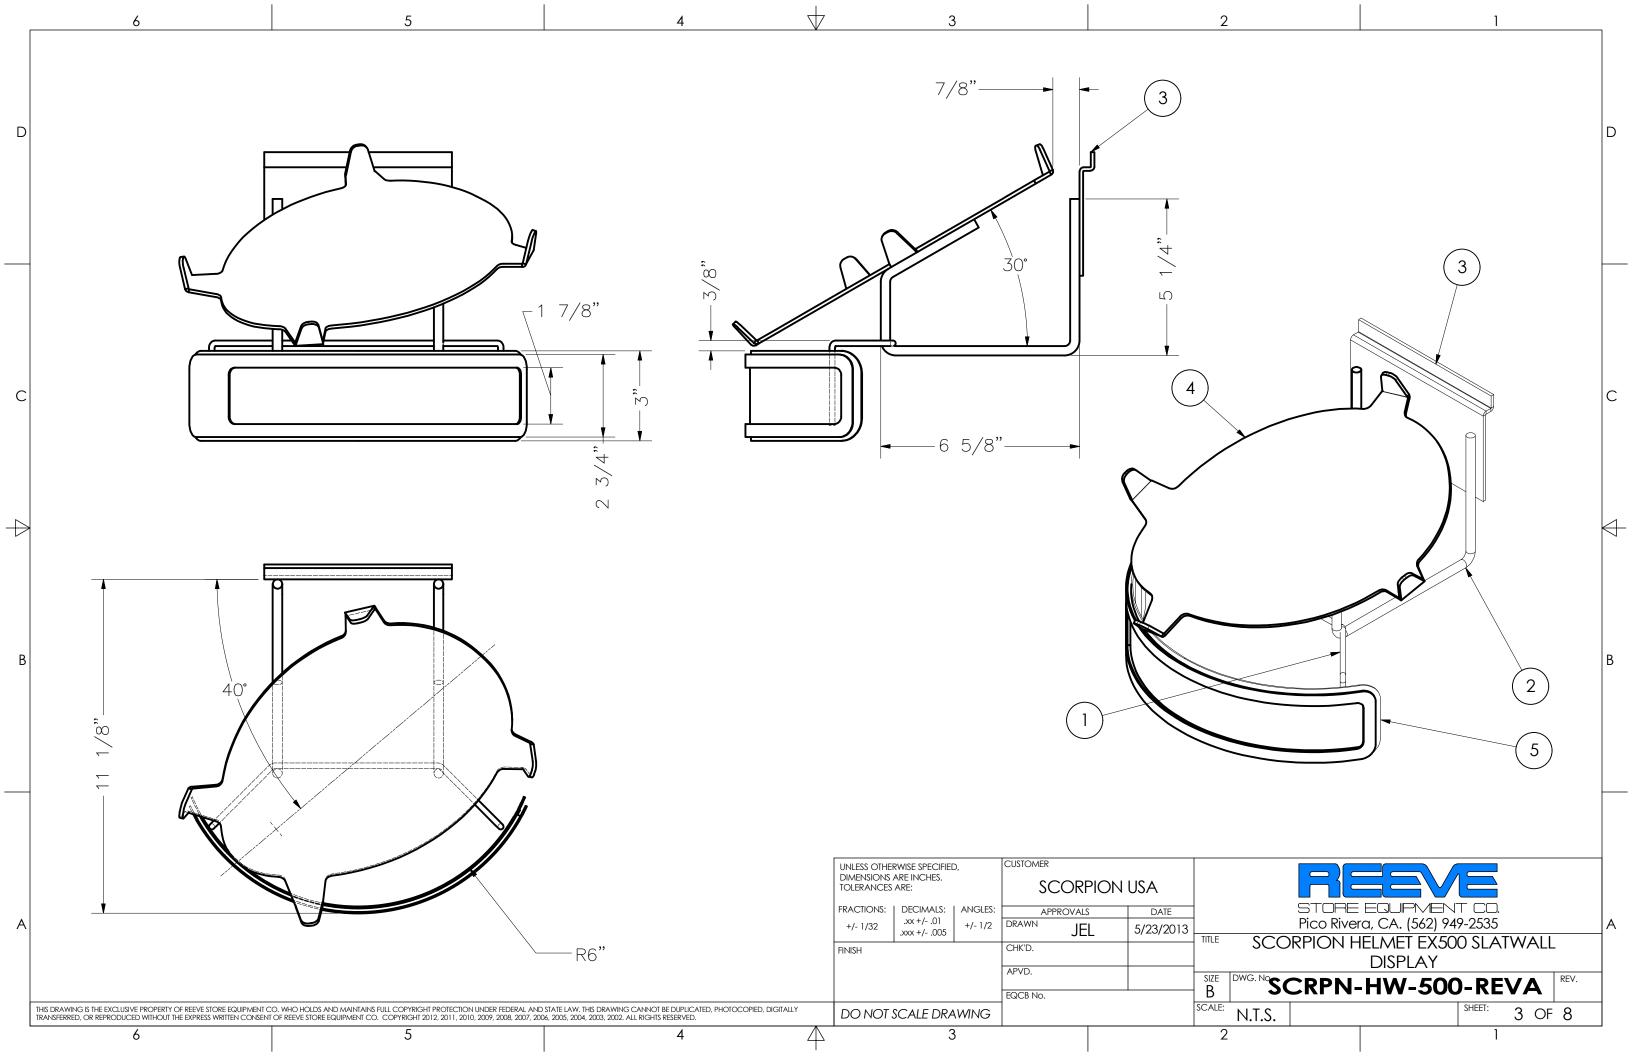

D CUSTOMER UNLESS OTHERWISE SPECIFIED, DIMENSIONS ARE INCHES. TOLERANCES ARE: SCORPION USA STORE EQUIPMENT CO. Pico Rivera, CA. (562) 949-2535 FRACTIONS: DECIMALS: ANGLES: APPROVALS DATE .xx +/- .01 .xxx +/- .005 +/- 1/2 DRAWN +/- 1/32 5/23/2013 SCORPION HELMET EX500 SLATWALL CHK'D. FINISH DISPLAY APVD. B DWG. NG CRPN-HW-500-REVA EQCB No. SCALE: SHEET: THIS DRAWING IS THE EXCLUSIVE PROPERTY OF REEVE STORE EQUIPMENT CO. WHO HOLDS AND MAINTAINS FULL COPYRIGHT PROTECTION UNDER FEDERAL AND STATE LAW. THIS DRAWING CANNOT BE DUPLICATED, PHOTOCOPIED, DIGITALLY TRANSFERRED, OR REPRODUCED WITHOUT THE EXPRESS WRITTEN CONSENT OF REEVE STORE EQUIPMENT CO. COPYRIGHT 2012, 2011, 2010, 2009, 2008, 2007, 2006, 2005, 2004, 2003, 2002. ALL RIGHTS RESERVED. N.T.S. OF 8 DO NOT SCALE DRAWING