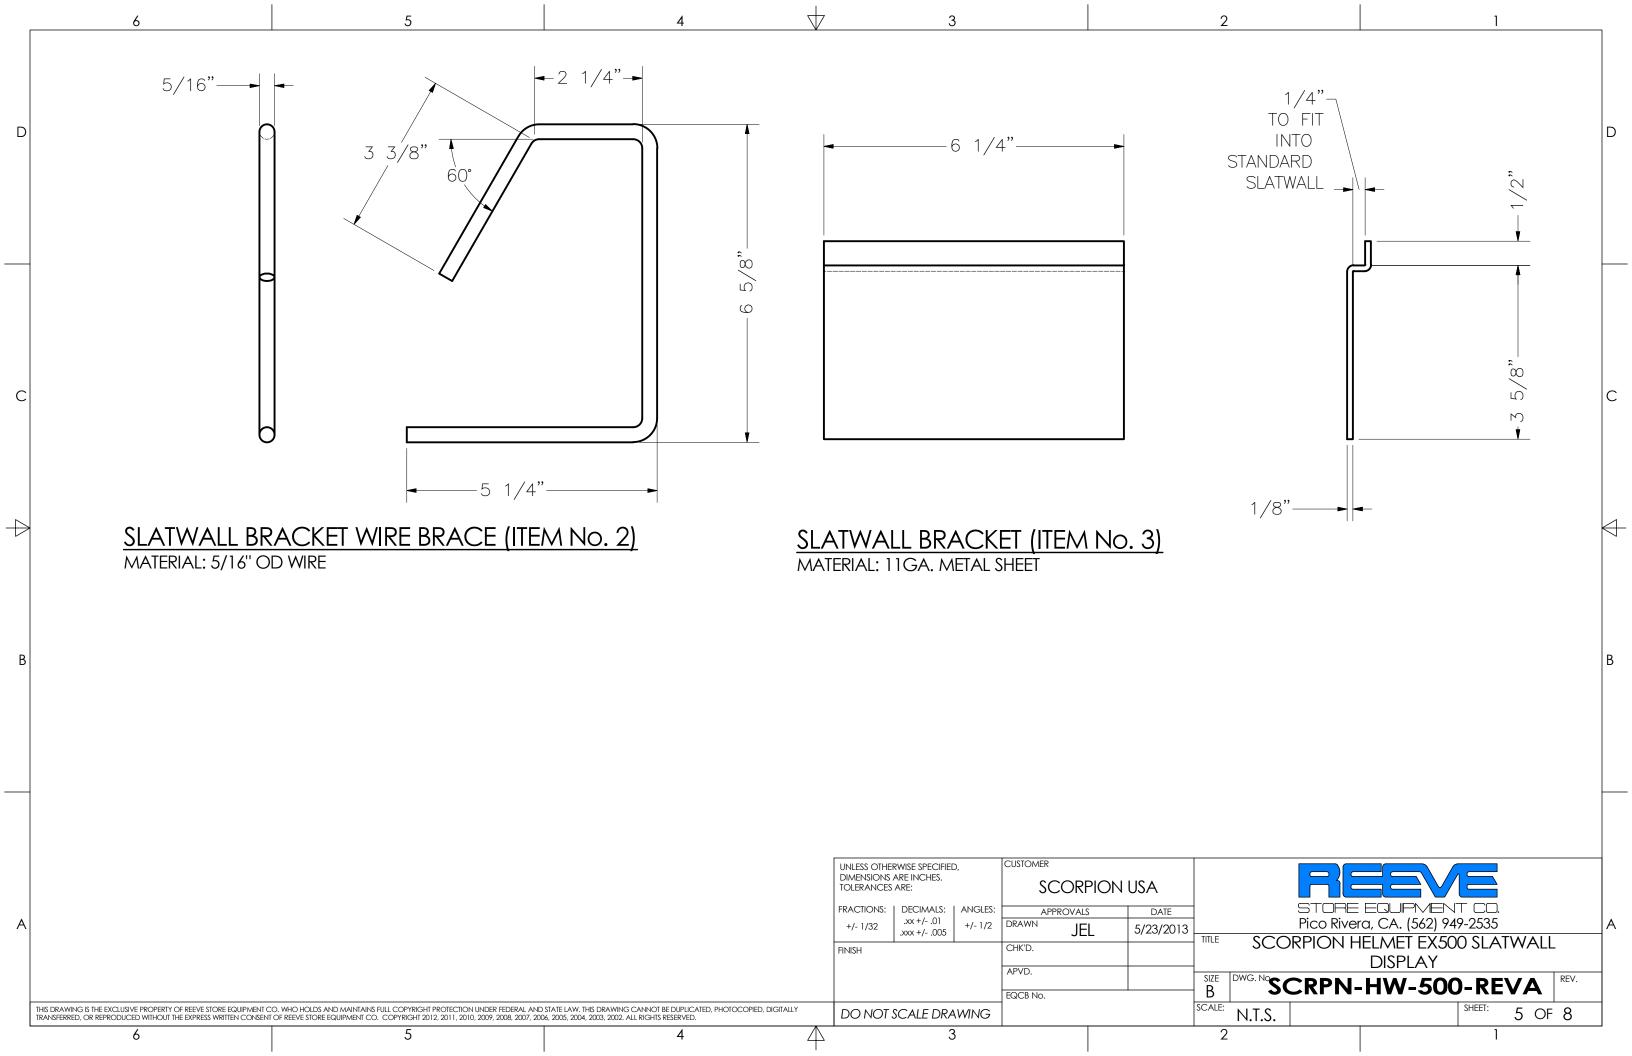

D CUSTOMER UNLESS OTHERWISE SPECIFIED, DIMENSIONS ARE INCHES. TOLERANCES ARE: SCORPION USA STORE EQUIPMENT CO. Pico Rivera, CA. (562) 949-2535 FRACTIONS: DECIMALS: ANGLES: APPROVALS DATE .xx +/- .01 .xxx +/- .005 +/- 1/2 DRAWN +/- 1/32 5/23/2013 SCORPION HELMET EX500 SLATWALL CHK'D. FINISH DISPLAY APVD. B DWG. NG CRPN-HW-500-REVA EQCB No. SCALE: SHEET: THIS DRAWING IS THE EXCLUSIVE PROPERTY OF REEVE STORE EQUIPMENT CO. WHO HOLDS AND MAINTAINS FULL COPYRIGHT PROTECTION UNDER FEDERAL AND STATE LAW. THIS DRAWING CANNOT BE DUPLICATED, PHOTOCOPIED, DIGITALLY TRANSFERRED, OR REPRODUCED WITHOUT THE EXPRESS WRITTEN CONSENT OF REEVE STORE EQUIPMENT CO. COPYRIGHT 2012, 2011, 2010, 2009, 2008, 2007, 2006, 2005, 2004, 2003, 2002. ALL RIGHTS RESERVED. N.T.S. OF 8 DO NOT SCALE DRAWING