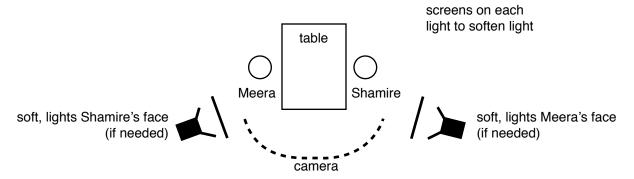

# **Lighting Diagrams**

Me on a Good Day Shamire Devine, Meera Nathan, Casey Chae, Stacey Jones

#### Location 1: Starbucks

- Natural lighting, many window, afternoon (~3pm shots)
- Not using lighting equipment due to location crowdedness/owner preferences

#### Location 2: CULC Doorway

- Natural lighting, many window, afternoon (~4pm shots)
- Not using lighting equipment due to location crowdedness/desire for natural look

### Location 3: Outdoors

- Natural lighting, sun = key light, (~5pm shots for evening light, longer shadows)

#### Location 4: Flag Building Hallway

- Overhead light = key light



## Location 5: Flag Building Interview Room

- Overhead light = key light
- Window = fill light