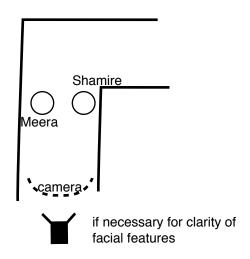

# **Lighting Diagrams**

Me on a Good Day Shamire Devine, Meera Nathan, Casey Chae, Stacey Jones

#### Location 1: Starbucks

- Natural lighting, many window, afternoon (~3pm shots)
- Not using lighting equipment due to location crowdedness/owner preferences

#### Location 2: CULC Doorway

- Natural lighting, many window, afternoon (~4pm shots)
- Not using lighting equipment due to location crowdedness/desire for natural look

### Location 3: Outdoors

- Natural lighting, sun = key light, (~5pm shots for evening light, longer shadows)

#### Location 4: Flag Building Hallway

- Overhead light = key light



## Location 5: Flag Building Interview Room

- Overhead light = key light
- Window = fill light