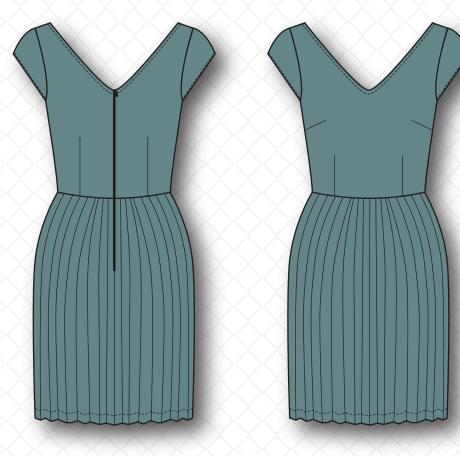

# PB#2640

Stretch Silk 97% Polyester/3% Spandex Accordian Pleat Dress with 22" Invisible Zipper Wholesale: \$30

Suggested Retail: \$100

Rose Quartz

Artic

Blooming Dahlia