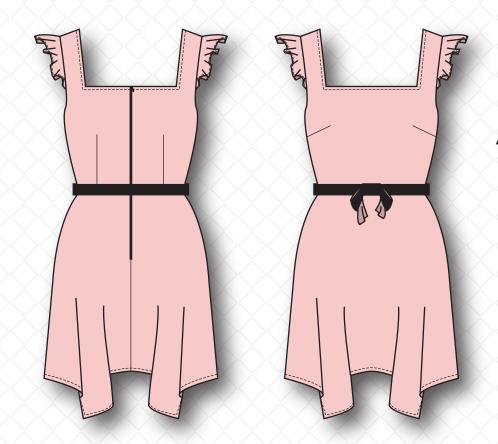

## PB#2610

Hankerchief CrepeBack 100% Polyester Satin Dress with 1.5" Satin Ribbon and 22' Invisible Zipper Wholesale: \$40

Suggested Retail: \$150

Volcanic Glass

Fig

Rose Quartz