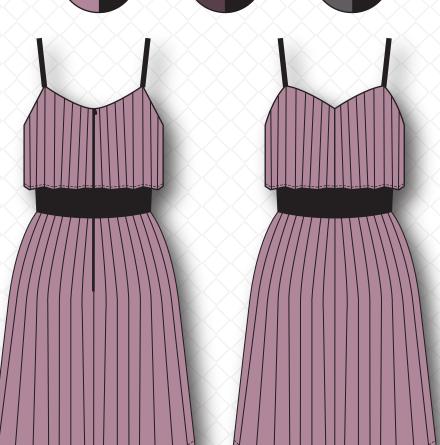

#### PB#2611

Accordian Pleat CrepeBack 100% Polyester Satin Dress with 22" Invisible Zipper and .5" Satin Ribbon Wholesale: \$45

Suggested Retail: \$125

Orchid Haze

Fig Volc

Volcanic Glass