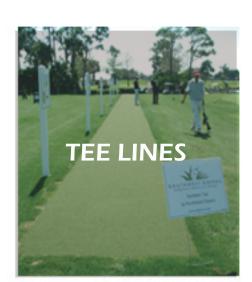

**VIEW MORE** 

Our synthetic tee lines are designed to allow you to place tees directly into the surface or just drop balls and hit off the turf.

**VIEW MORE** 

Our synthetic fibers are easy on the bones and joints, while still providing a strong and durable surface to play on for years to come.