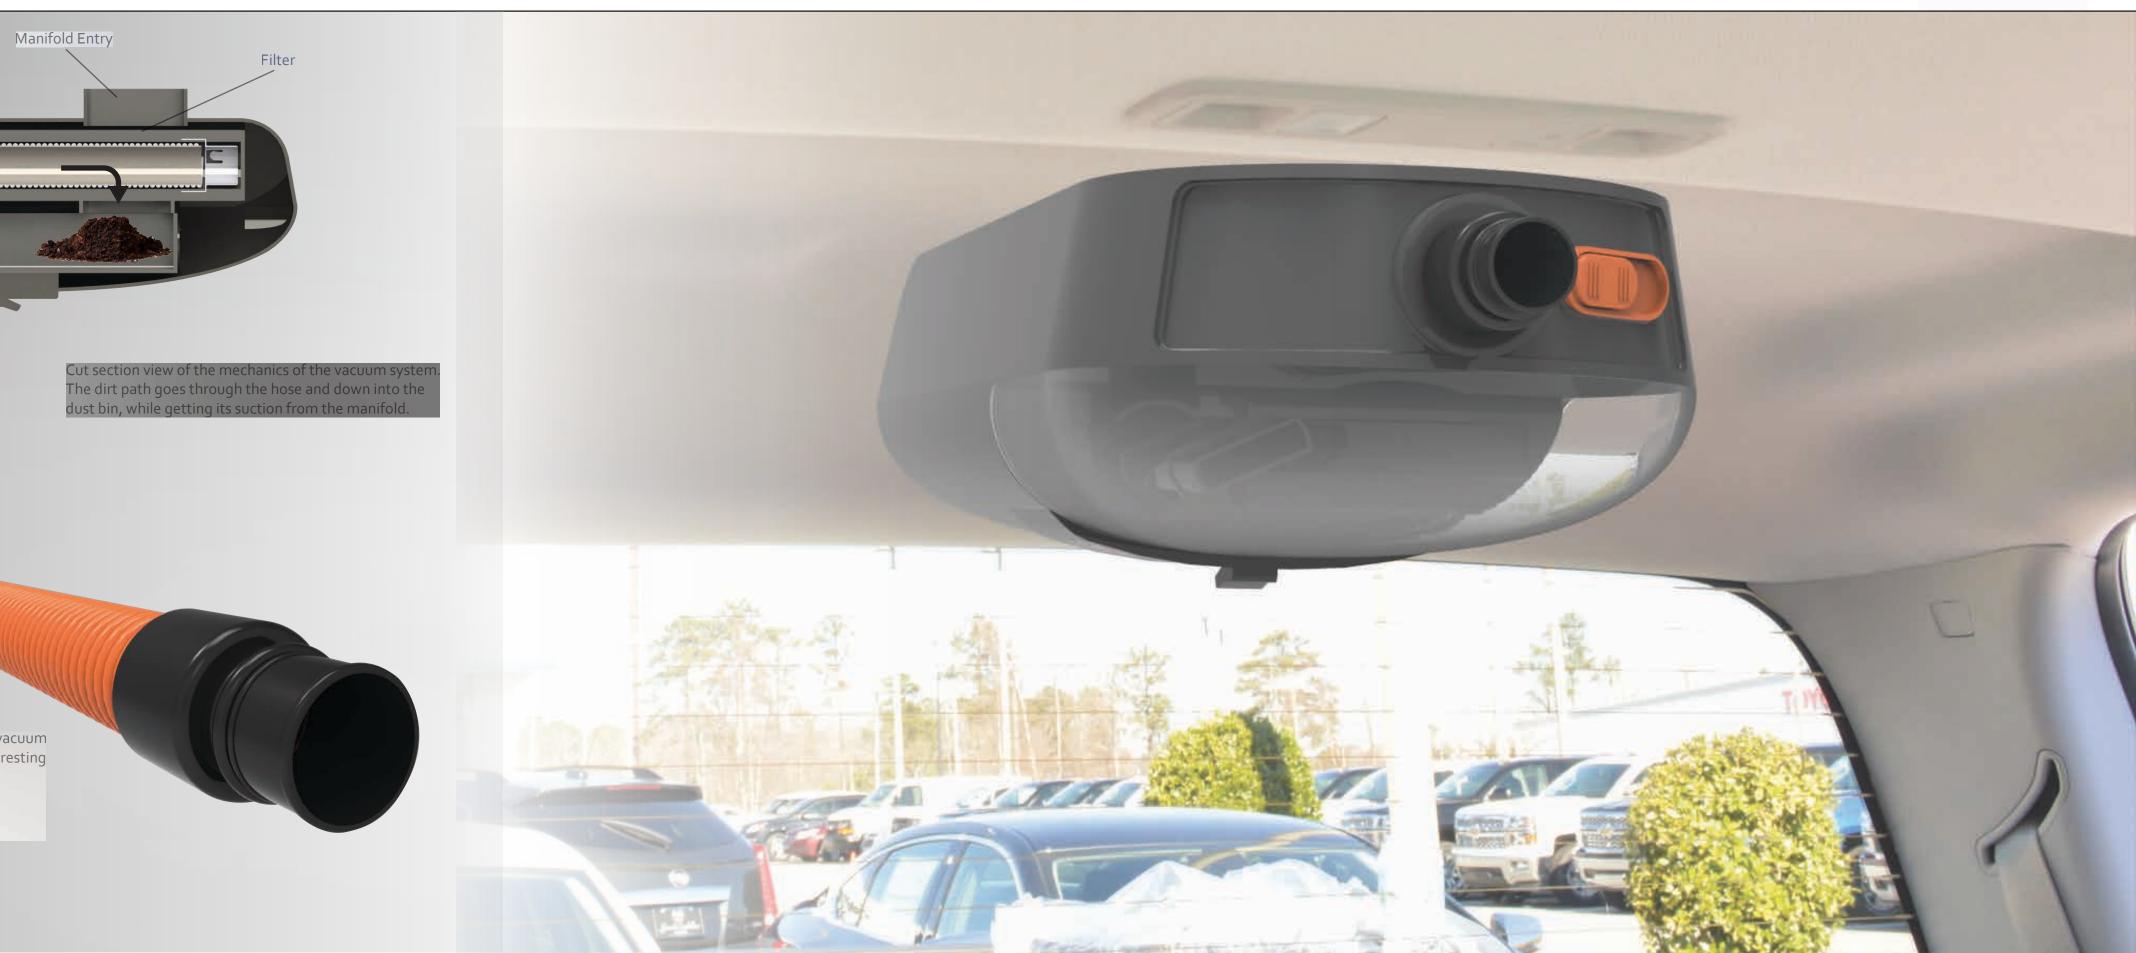

## How it works

The **MOTOR** inside it's container generates — the suction through the manafold coming from the top of the container.

The **MANAFOLD** travels up the side – frame of the vehicle and connects to the main vacuum system on the ceiling.

Manifold shape

The m all the to fun

The main **VACUUM SYSTEM** stores - all the essentials needed for this vacuum to function as a regular vacuum.

/ Dust Bin

Hose placement is located in the center. The vacuum when turned on can suck the hose back to it's resting position; making it easy to store away.

Hose Length: 18" (stretches to 90") Hose Diameter: 1 1/4"