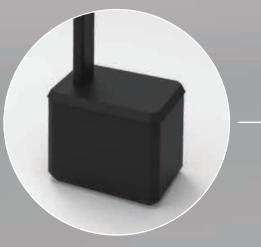

## How it works

The **MOTOR** inside it's container generates — the suction through the manafold coming from the top of the container.

The **MANAFOLD** travels up the side – frame of the vehicle and connects to the main vacuum system on the ceiling.