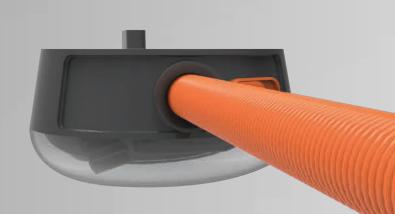

Manifold shape

The m all the to fun

The main **VACUUM SYSTEM** stores - all the essentials needed for this vacuum to function as a regular vacuum.

/ Dust Bin

Hose placement is located in the center. The vacuum when turned on can suck the hose back to it's resting position; making it easy to store away.

Hose Length: 18" (stretches to 90") Hose Diameter: 1 1/4"