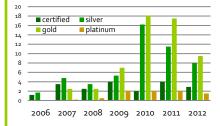

**BUILDINGS** 

LEED CERTIFICATION ACTIVITIES: **732** certified activities



#### LEED certification in IL by Sq ft





#### New Construction vs. Existing buildings in IL



#### **LEED Credentials**



#### SOME MORE TEXT HERE

An activity is any event representing green building design and construction, facilities management, performance measurement, benchmarking or disclosure of data, achievement of an award or certification.

### **LEED CERTIFIED SQUARE FEET**

145.8



## **MEMBERSHIP & PROFESSIONALS**

552 USGBC Members

LEED AP's & Green Associates 8,337

## ADDITIONAL LEED DATA

Registered Activities

1,152

**LEED Homes** 62

Average transit score: **54**/100

Designed Energy Efficiency (average % savings above energy code)

Operational Energy Efficiency (average Energy Star benchmark)

# Most recent activity

- Recertification
- Green activities
- Certifications
- Blah
- Blah