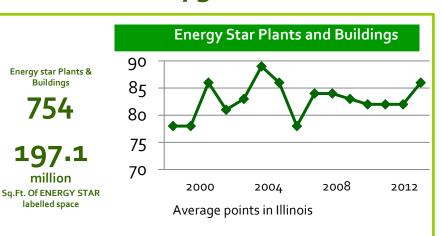

**BUILDINGS** 

LEED CERTIFICATION ACTIVITIES: **732** certified activities



#### LEED certification in IL by Sq ft





#### New Construction vs. Existing buildings in IL



#### **LEED Credentials**



#### SOME MORE TEXT HERE

An activity is any event representing green building design and construction, facilities management, performance measurement, benchmarking or disclosure of data, achievement of an award or certification.

### **LEED CERTIFIED SQUARE FEET**

145.8



## **MEMBERSHIP & PROFESSIONALS**

552 USGBC Members

LEED AP's & Green Associates 8,337

## ADDITIONAL LEED DATA

Registered Activities

1,152

**LEED Homes** 62

Average transit score: **54**/100

Designed Energy Efficiency (average % savings above energy code)

Operational Energy Efficiency (average Energy Star benchmark)

# Most recent activity

- Recertification
- Green activities
- Cert