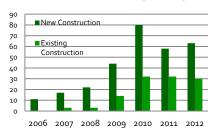

**BUILDINGS** 

LEED CERTIFICATION ACTIVITIES: **732** certified activities



#### LEED certification in IL by Sq ft





#### New Construction vs. Existing buildings in IL



#### **LEED Credentials**



#### SOME MORE TEXT HERE

An activity is any event representing green building design and construction, facilities management, performance measurement, benchmarking or disclosure of data, achievement of an award or certification.

### **LEED CERTIFIED SQUARE FEET**

145.8



## **MEMBERSHIP & PROFESSIONALS**

552 USGBC Members

LEED AP's & Green Associates 8,337

## ADDITIONAL LEED DATA

Registered Activities

1,152

**LEED Homes** 62

Average transit score: **54**/100

Designed Energy Efficiency (average % savings above energy code)

Operational Energy Efficiency (average Energy Star benchmark)

# Most recent activity

- Recertification
- Green activities
- Certifications
- Blah
- Blah