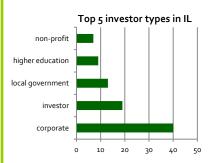

**BUILDINGS** 

LEED CERTIFICATION ACTIVITIES: **732** certified activities



#### LEED certification in IL by Sq ft





#### New Construction vs. Existing buildings in IL



#### **LEED Credentials**



#### SOME MORE TEXT HERE

An activity is any event representing green building design and construction, facilities management, performance measurement, benchmarking or disclosure of data, achievement of an award or certification.

### **LEED CERTIFIED SQUARE FEET**

145.8



## **MEMBERSHIP & PROFESSIONALS**

552 USGBC Members

LEED AP's & Green Associates 8,337

## ADDITIONAL LEED DATA

Registered Activities

1,152

**LEED Homes** 62

Average transit score: **54**/100

Designed Energy Efficiency (average % savings above energy code)

Operational Energy Efficiency (average Energy Star benchmark)

# Most recent activity

- Recertification
- Green activities
- Certifications
- Blah
- Blah