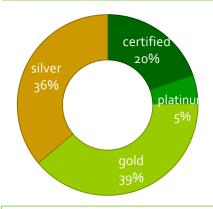

**BUILDINGS** 

LEED CERTIFICATION ACTIVITIES: **732** certified activities



#### LEED certification in IL by Sq ft





#### New Construction vs. Existing buildings in IL



#### **LEED Credentials**



#### SOME MORE TEXT HERE

An activity is any event representing green building design and construction, facilities management, performance measurement, benchmarking or disclosure of data, achievement of an award or certification.

### **LEED CERTIFIED SQUARE FEET**

145.8



## **MEMBERSHIP & PROFESSIONALS**

552 USGBC Members

LEED AP's & Green Associates 8,337

## ADDITIONAL LEED DATA

Registered Activities

1,152

**LEED Homes** 62

Average transit score: **54**/100

Designed Energy Efficiency (average % savings above energy code)

Operational Energy Efficiency (average Energy Star benchmark)

# Most recent activity

- Recertification
- Green activities
- Certifications
- Blah
- Blah