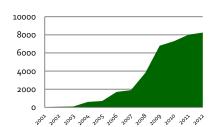

#### LEED certification in IL by Sq ft

### **LEED CERTIFIED SQUARE FEET**

145.8