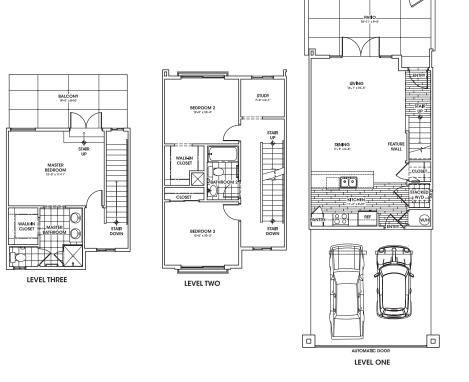

- Two or three bedrooms plus study
- o Secure, two-car parking
- o Stone, steel or granite counters
- Kitchen island
- o Bamboo floors
- GE appliances
- Danze and Toto fixtures









#### outgoing

the very essence of eclectic city living

Redwood carefully selects great locations for living where you work...and play. Everyday conveniences at your doorstep. Stroll to neighborhood restaurants and coffeehouses, arts and cultural venues, and more — amidst the exciting and emerging vitality that surrounds O4.

- o Heart of Phoenix. Central corridor.
- o METRO Light Rail at Central & Osborn.
- o Transportation network. Business district.
- o Downtown sports and entertainment.
- o Nearby shopping, from boutiques to malls.



#### Street Condo



Interior 1,106 sq. ft.
Patio 180 sq. ft.











| Interior | 1,475 sq. ft. |
|----------|---------------|
| Patio    | 180 sq. ft.   |
| Balcony  | 181 sq. ft.   |









1,165 sq. ft.

Patio\* 390-530 sq. ft.

83 sq. ft.



Podium Condo

Interior 1,320 sq. ft.
Balcony 199 sq. ft.











## opportunity

a vitalizing approach to urban living

DOO⊎D∋1

Redwood Group, the developer that brings you O4, focuses on urban vitalization and gentrification...transforming innercity locations with great potential into vibrant communities around the world.

Since 1992, Redwood has reshaped neighborhoods into communities that enhance city living. They develop retail, commercial and residential properties — building for people who want to live close to work, culture, dining, entertainment and metropolitan conveniences.

As a city in transi