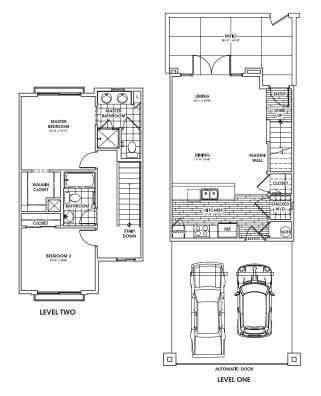

#### Street Condo

Interior 1,106 sq. ft.
Patio 180 sq. ft.

| Interior | 1,475 sq. ft. |
|----------|---------------|
| Patio    | 180 sq. ft.   |
| Balcony  | 181 sq. ft.   |

1,165 sq. ft.

Patio\* 390-530 sq. ft.