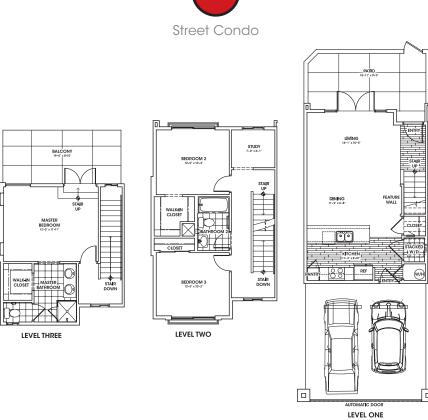

#### Street Condo

Interior 1,106 sq. ft.
Patio 180 sq. ft.

| Interior | 1,475 sq. ft. |
|----------|---------------|
| Patio    | 180 sq. ft.   |
| Balcony  | 181 sq. ft.   |

1,165 sq. ft.

Patio\* 390-530 sq. ft.