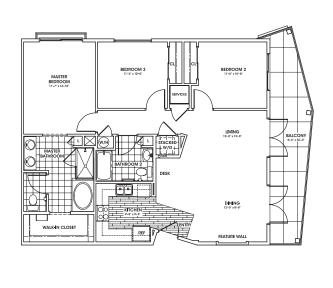

#### Street Condo

Interior 1,106 sq. ft.
Patio 180 sq. ft.

| Interior | 1,475 sq. ft. |
|----------|---------------|
| Patio    | 180 sq. ft.   |
| Balcony  | 181 sq. ft.   |

1,165 sq. ft.

Patio\* 390-530 sq. ft.