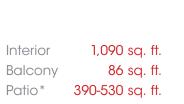

#### Street Condo

Interior 1,106 sq. ft.
Patio 180 sq. ft.

| Interior | 1,475 sq. ft. |
|----------|---------------|
| Patio    | 180 sq. ft.   |
| Balcony  | 181 sq. ft.   |

1,165 sq. ft.

Patio\* 390-530 sq. ft.