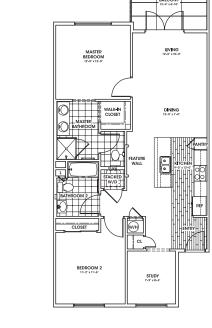

- Two or three bedrooms plus study
- o Secure, two-car parking
- o Stone, steel or granite counters
- Kitchen island
- o Bamboo floors
- GE appliances
- Danze and Toto fixtures