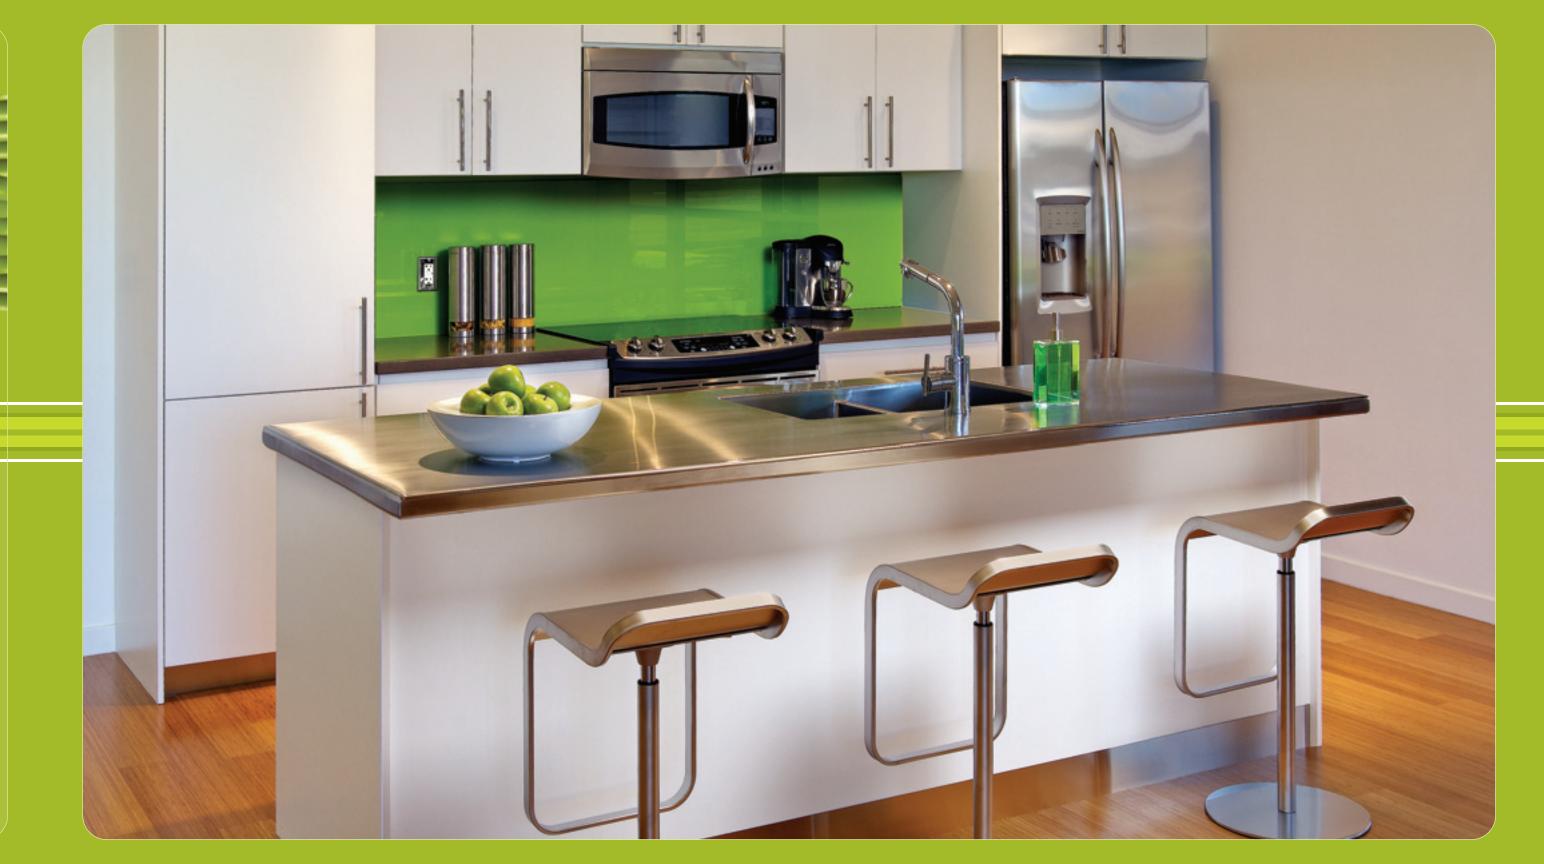

### one-of-a-kind

clean, modern design with redwood's international flair

O4 brings a distinctive flavor to Phoenix interior design. All the sleek, intriguing details you haven't seen before. Splashes of color, stainless steel, cool "feature" walls. One-of-a-kind spaces, awaiting your touch.

- Two or three bedrooms plus study
- o Secure, two-car parking
- o Stone, steel or granite counters
- Kitchen island
- o Bamboo floors
- GE appliances
- Danze and Toto fixtures