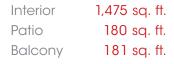

#### Street Condo

Interior 1,106 sq. ft.
Patio 180 sq. ft.

| Interior | 1,475 sq. ft. |
|----------|---------------|
| Patio    | 180 sq. ft.   |
| Balcony  | 181 sq. ft.   |

1,165 sq. ft.

Patio\* 390-530 sq. ft.