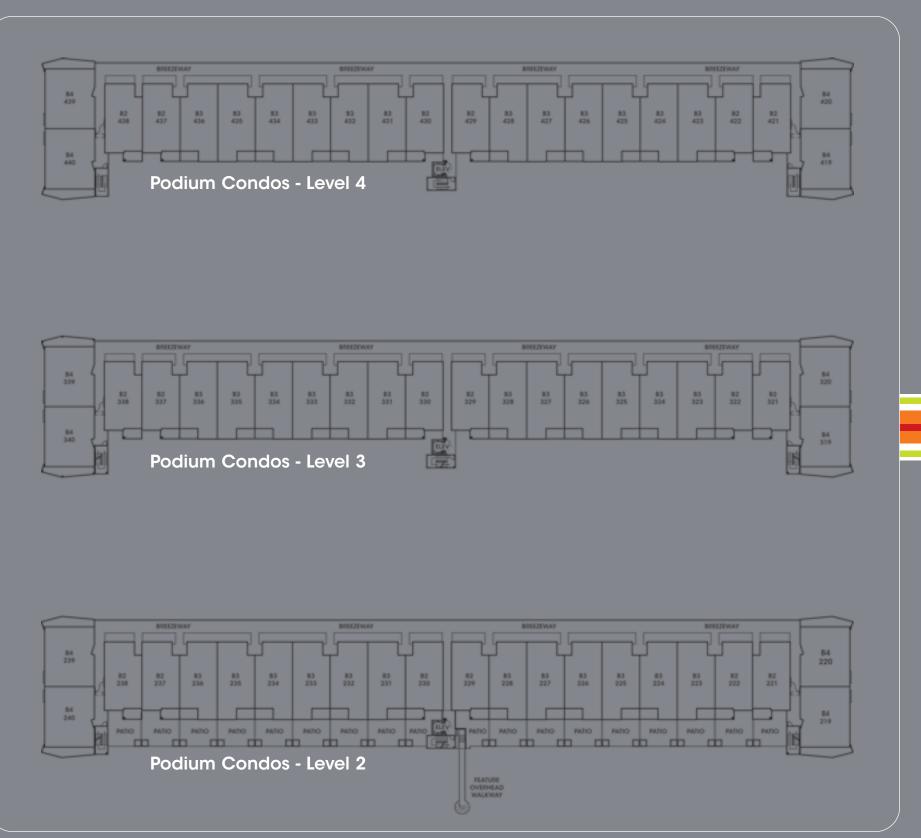

#### Street Condo

Interior 1,106 sq. ft.
Patio 180 sq. ft.

| Interior | 1,475 sq. ft. |
|----------|---------------|
| Patio    | 180 sq. ft.   |
| Balcony  | 181 sq. ft.   |

1,165 sq. ft.

Patio\* 390-530 sq. ft.

83 sq. ft.

Podium Condo

Interior 1,320 sq. ft.
Balcony 199 sq. ft.