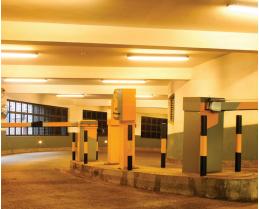

## CCTV and License Plate Recognition Systems

Our Parking Management Solution offers fully integrated CCTV and License Plate Recognition (LPR) Systems that give you full control over your parking business operations. This enhances the level of overall security through measures such as detection of black-listed vehicles, prevention of car theft, identification of cars that are parked unusually long.

### **Automatic Parking Guidance System**

This system detects the occupancy of each level and the complete car park, categorized by reserved spaces (contract parkers), non-reserved spaces (short-term parkers), booked spaces(short-term parkers who have prebooked via internet) and displays the same clearly for all shoppers to easily locate parking.