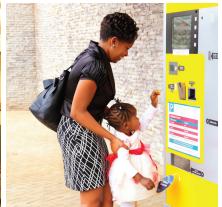

#### **Discount validators**

This allows validation of short-term parker ChipCoins at the shop/Tenant level. The Tenant validates the chipcoin to reduce parking fee or pay off the whole parking fee . When paying with a validated ChipCoin at the automatic pay station or manual sales POS device a cheaper tariff is calculated. With discounting, the premises owners are still able to bill the discounting organization for the parking spaces used by their visitors/customers.