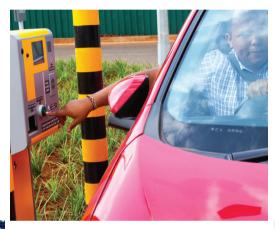

# **Convenient Parking Media**

We offer a wide choice ofparking media ranging from barcodes and magnetic stripe tickets to the ChipCoin technology for short-term parkers and access cards for contract parkers.

#### **eTickets**

As a 'Thank You' note to your customers, Paytech Parking Management solutions enable you to offer discounts. The eTicket as Promo pass is a non-unique promotion barcode which can be used by different customers for entry and exit up to a promotion limit counter. This can be issued as a discount for a certain amount of purchases or during other promotions ran by the shopping centre.