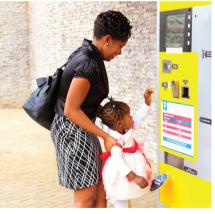

#### **eTickets**

As a 'Thank You' note to your customers, Paytech Parking Management solutions enable you to offer discounts. The eTicket as Promo pass is a non-unique promotion barcode which can be used by different customers for entry and exit up to a promotion limit counter. This can be issued as a discount for a certain amount of purchases or during other promotions ran by the shopping centre.