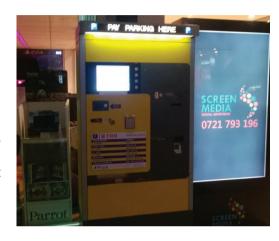

# **Convenient Parking Media**

We offer a wide choice ofparking media ranging from barcodes and magnetic stripe tickets to the ChipCoin technology for short-term parkers and access cards for contract parkers.

#### **eTickets**

As a 'Thank You' note to your customers, Paytech Parking Management solutions enable you to offer discounts. The eTicket as Promo pass is a non-unique promotion barcode which can be used by different customers for entry and exit up to a promotion limit counter. This can be issued as a discount for a certain amount of purchases or during other promotions ran by the shopping centre.