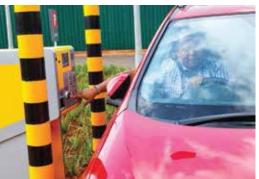

We offer state-of-the-art solutions which make vehicle parking management streamlined, efficient and profitable in the long-term. Our Parking Management System offers modules that are flexibly combined to precisely reflect your parking needs. Our system allows you to comprehensively manage the entry and exit experience within your premises right from access control to parking ticket payment.

Paytech has just the right parking solution that will give your customers a positive experience while at the same time guarantee a positive return on investment.