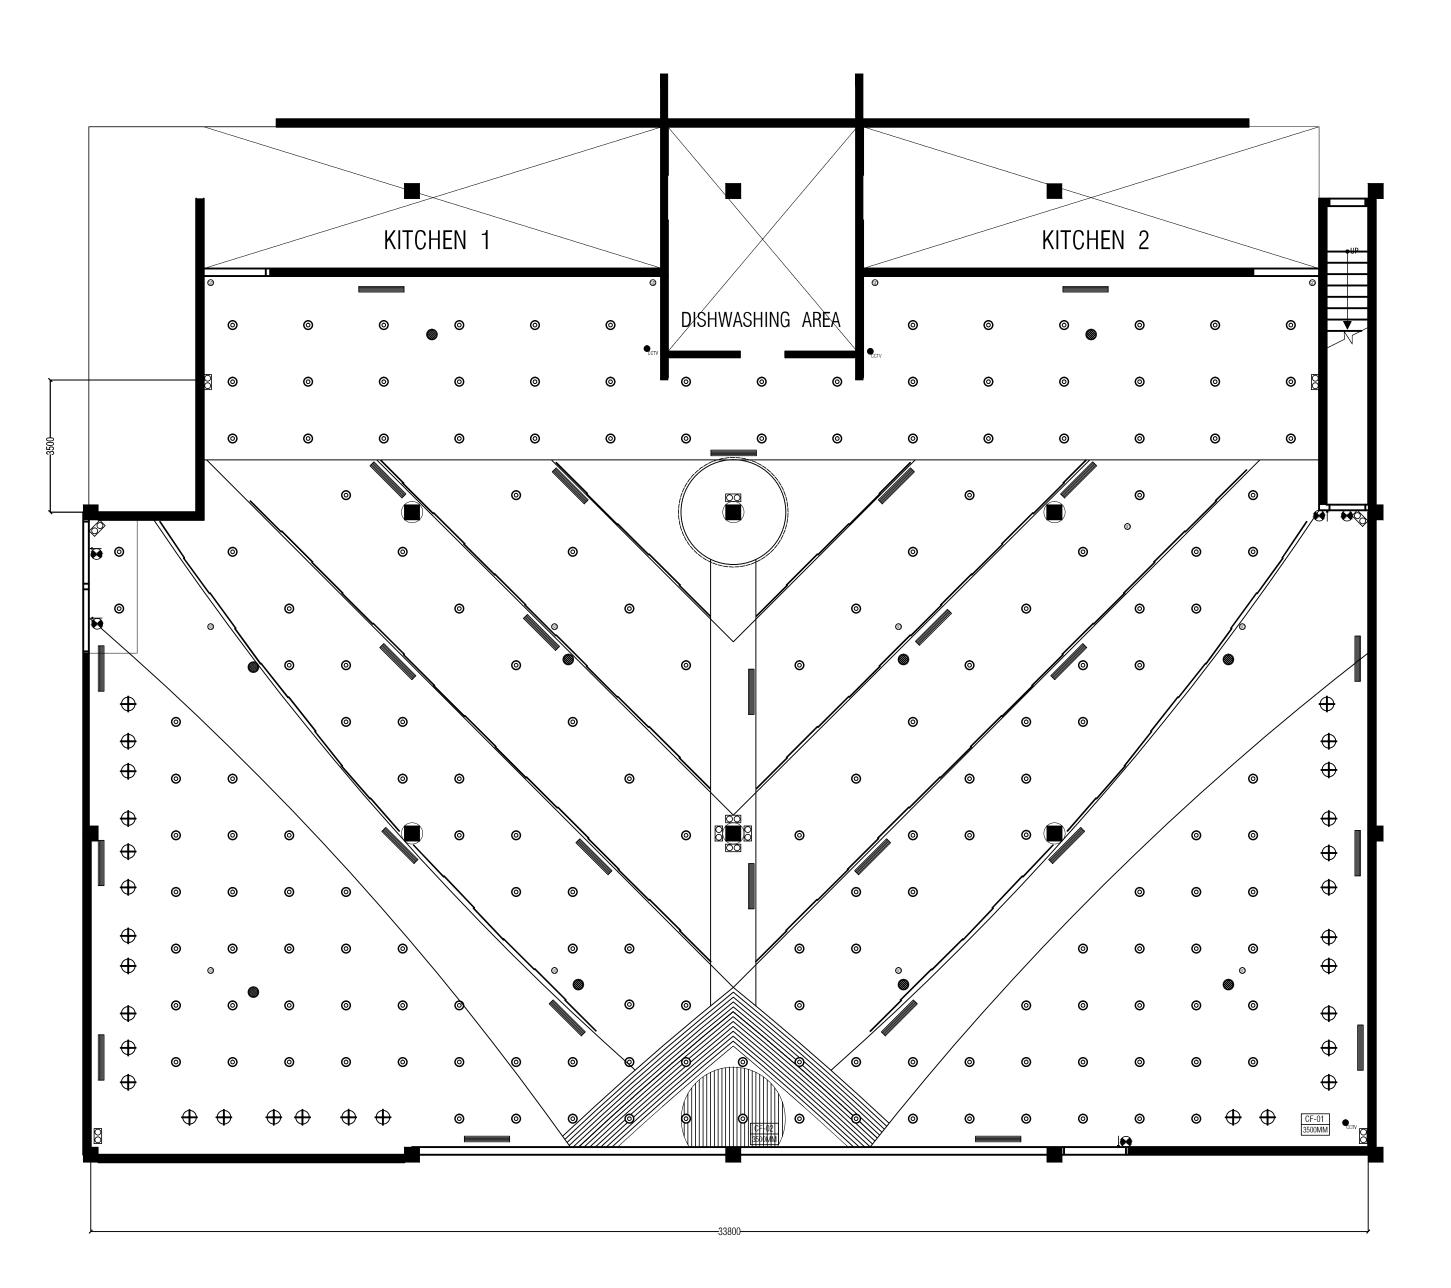

|                  | Ø162MM, 18W, PHILIPS LED DOWNLIGHT, ALUMINUM<br>HOUSING RECESSED, COOL WHITE, 3100K<br>QUANTITY: 170PCS.                                  |
|------------------|-------------------------------------------------------------------------------------------------------------------------------------------|
|                  | Ø360MM, 3.5W, LASVIT LED PENDANT LIGHT,<br>HAND-BLOWN GLASS HOUSING, WARM WHITE, 2700K<br>QUANTITY: 30PCS.                                |
|                  | 1000MM (L), 14.4W/METER, NXLED LED TAPE LIGHT, WARM WHITE, 3000K QUANTITY: 10PCS.                                                         |
|                  | 1163.2MM (L) Ø17MM, 25W, PHILIPS, TL5 SURFACE MOUNTED WARM WHITE, 3000K QUANTITY: 93PCS.                                                  |
| AUXILIARY FIXT   | OPTICAL SMOKE DETECTOR                                                                                                                    |
| <u>SD</u>        | QUANTITY: 8PCS.  OVERHEAD SPRINKLER                                                                                                       |
| •CCTV            | QUANTITY: 28PCS.  DOME CCTV CAMERA                                                                                                        |
| CCTV             | QUANTITY: 3PC.                                                                                                                            |
|                  | EMERGENCY LIGHT QUANTITY: 11PCS.                                                                                                          |
| •                | ENERGENCY EXIT SIGN QUANTITY: 5PCS.                                                                                                       |
|                  | IN-CEILING SPEAKER QUANTITY: 10PCS.                                                                                                       |
| CEILING FINISHES | 1200MM (L) x 150MM (W) STAINLESS STEEL AIRCON VENT QUANTITY: 27PCS.                                                                       |
| CF-01<br>3500MM  | DESCRIPTION  1/2" THK, HARDIEFLEX FIBER CEMENT BOARD IN DAVIE LATEX PAINT IN EGGSHELL FINISH (SKYLINE-BF-50521), MOUNTED 3500MM FROM FFL. |
| CF-02            | 30MM THK, SUSPENDED METAL BAFFLES IN MATTE                                                                                                |