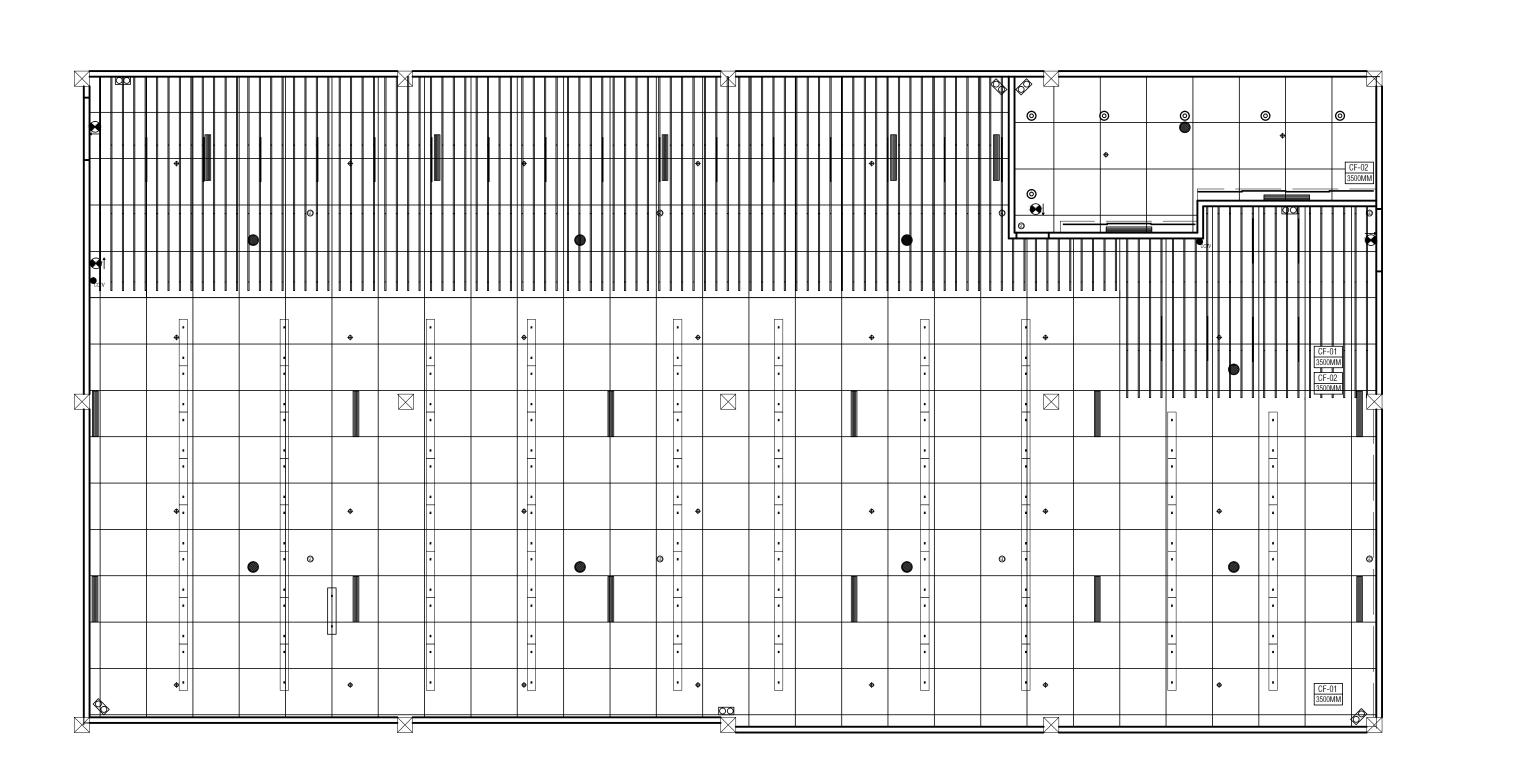

AREA 3: WORK AREA REFLECTED CEILING PLAN

|                  | E                                                                                                                                 |
|------------------|-----------------------------------------------------------------------------------------------------------------------------------|
|                  | Ø162MM ALUMINUM HOUSING RECESSED, CLEAR<br>DIFFUSER, 18W PHILIPS LED DOWNLIGHT, WARM WHITE<br>E27, AT 3000K<br>QUANTITY: 6PCS.    |
| •••              | 1220MM (L) x 220MM (W), 60W, WALDMANN LUMINAIRE,<br>ANODISED ALUMINUM HOUSING SUSPENDED, COOL<br>WHITE, 4000K<br>QUANTITY: 84PCS. |
|                  | 1163.2MM (L) Ø17MM 25W PHILIPS LED, WARM WHITE<br>E27, AT 3000K<br>QUANTITY: 34PCS.                                               |
| AUXILIARY FIX    | FURES DESCRIPTION                                                                                                                 |
| SD               | OPTICAL SMOKE DETECTOR<br>QUANTITY: 8PCS.                                                                                         |
| € <sub>SP</sub>  | OVERHEAD SPRINKLER<br>QUANTITY: 28PCS.                                                                                            |
| ССТУ             | DOME CCTV CAMERA<br>QUANTITY: 2PC.                                                                                                |
| 00               | EMERGENCY LIGHT<br>QUANTITY: 7PCS.                                                                                                |
| $\bullet$        | ENERGENCY EXIT SIGN<br>QUANTITY: 3PCS.                                                                                            |
|                  | IN-CEILING SPEAKER<br>QUANTITY: 9PCS.                                                                                             |
|                  | 1200MM (L) x 150MM (W) STAINLESS STEEL AIRCON<br>VENT<br>QUANTITY: 20PCS.                                                         |
| CEILING FINISHES | DESCRIPTION                                                                                                                       |
| CF-01<br>3500MM  | 22MM THK, ARMSTRONG FIBERGLASS ACOUSTIC TILES,<br>MOUNTED 3500MM FROM FFL.<br>QUANTITY: 395PCS.                                   |
| CF-02<br>3500MM  | 30MM THK, SUSPENDED ARMSTRONG METAL BAFFLES IN<br>MATTE ANODIZED FINISH, MOUNTED 3500MM FROM FFL.                                 |
|                  |                                                                                                                                   |
|                  |                                                                                                                                   |