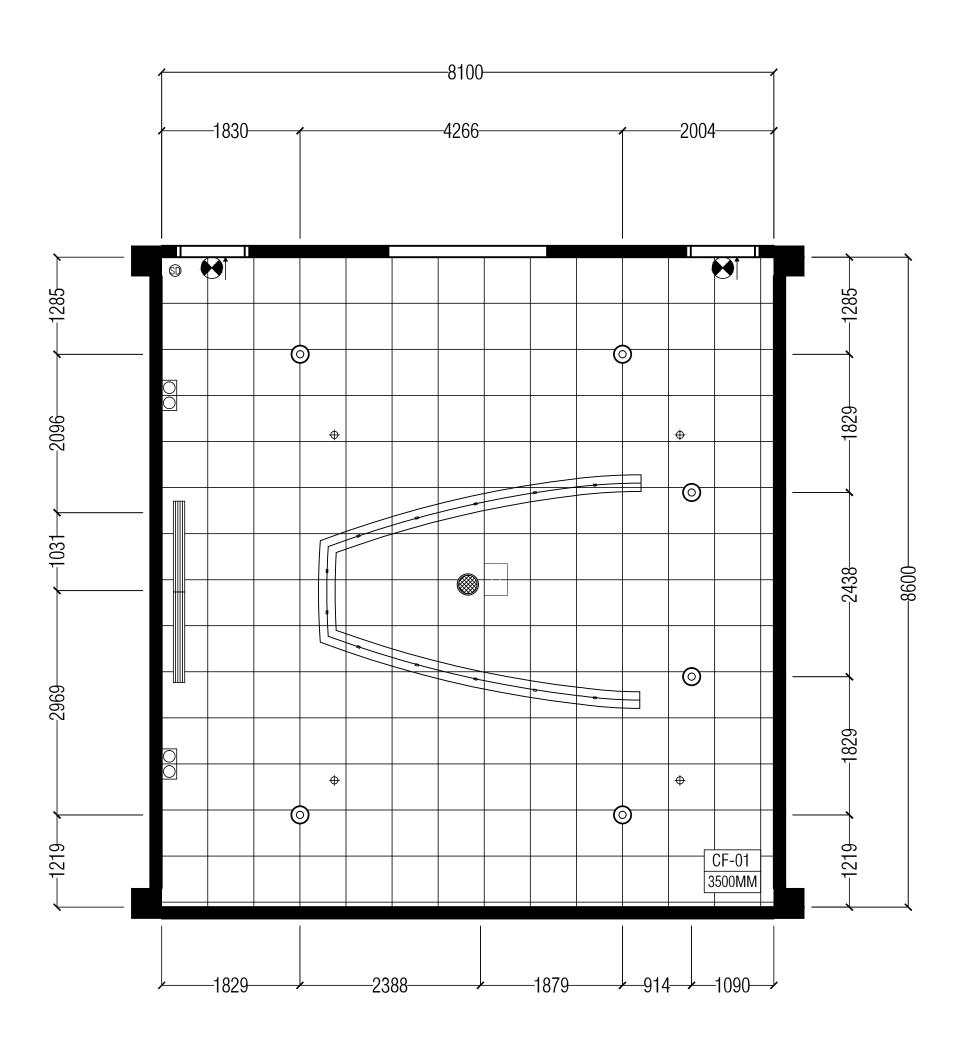

| ### ### ##############################                                                                                                                                                                                                                                                                                                                                                                                                                                                                                                    | LEGEND<br>LIGHTING FIXTURE |                                                                                                             |
|-------------------------------------------------------------------------------------------------------------------------------------------------------------------------------------------------------------------------------------------------------------------------------------------------------------------------------------------------------------------------------------------------------------------------------------------------------------------------------------------------------------------------------------------|----------------------------|-------------------------------------------------------------------------------------------------------------|
| ANODISED ALLUMINUM HOUSING SUSPENDED, 60W COOL WHITE E27, AT 4000K QUANTITY: 1PC.  AUXILIARY FIXTURES  SYMBOL  OPTICAL SMOKE DETECTOR QUANTITY: 3PCS.  OVERHEAD SPRINKLER QUANTITY: 10PCS.  PROJECTOR QUANTITY: 1PC.  EMERGENCY LIGHT QUANTITY: 7PCS.  ENERGENCY EXIT SIGN QUANTITY: 2PCS.  IN-CEILING SPEAKER QUANTITY: 2PCS.  IN-CEILING SPEAKER QUANTITY: 2PCS.  1200MM (L) x 150MM (W) STAINLESS STEEL AIRCON VEN QUANTITY: 6PCS.  CEILING FINISHES  DESCRIPTION  CF-01  22MM THK, FIBERGLASS ACOUSTIC TILES, MOUNTED 3500MM FROM FEI | SYMBUI                     | Ø162MM ALUMINUM HOUSING RECESSED, CLEAR<br>DIFFUSER, 18W PHILIPS LED DOWNLIGHT, WARM WHITE<br>E27, AT 3000K |
| OPTICAL SMOKE DETECTOR QUANTITY: 3PCS.  OVERHEAD SPRINKLER QUANTITY: 10PCS.  PROJECTOR QUANTITY: 1PC.  EMERGENCY LIGHT QUANTITY: 7PCS.  ENERGENCY EXIT SIGN QUANTITY: 2PCS.  IN-CEILING SPEAKER QUANTITY: 2PCS.  1200MM (L) x 150MM (W) STAINLESS STEEL AIRCON VEN QUANTITY: 6PCS.  CEILING FINISHES  SYMBOL  CF-01  22MM THK, FIBERGLASS ACOUSTIC TILES, MOUNTED 3500MM FROM FEI                                                                                                                                                         |                            | ANODISED ALUMINUM HOUSING SUSPENDED, 60W COOL WHITE E27, AT 4000K QUANTITY: 1PC.                            |
| PROJECTOR QUANTITY: 1PC.  EMERGENCY LIGHT QUANTITY: 7PCS.  ENERGENCY EXIT SIGN QUANTITY: 2PCS.  IN-CEILING SPEAKER QUANTITY: 2PCS.  1200MM (L) x 150MM (W) STAINLESS STEEL AIRCON VEN QUANTITY: 6PCS.  CEILING FINISHES SYMBOL  22MM THK, FIBERGLASS ACOUSTIC TILES, MOUNTED 3500MM FROM FEI                                                                                                                                                                                                                                              | AUXILIARY FIXT             | OPTICAL SMOKE DETECTOR                                                                                      |
| PROJECTOR QUANTITY: 1PC.  EMERGENCY LIGHT QUANTITY: 7PCS.  ENERGENCY EXIT SIGN QUANTITY: 2PCS.  IN-CEILING SPEAKER QUANTITY: 2PCS.  1200MM (L) x 150MM (W) STAINLESS STEEL AIRCON VEN QUANTITY: 6PCS.  CEILING FINISHES SYMHOL  22MM THK, FIBERGLASS ACOUSTIC TILES, MOUNTED 3500MM FROM FEL                                                                                                                                                                                                                                              | lacksquare                 |                                                                                                             |
| QUANTITY: 7PCS.  ENERGENCY EXIT SIGN QUANTITY: 2PCS.  IN-CEILING SPEAKER QUANTITY: 2PCS.  1200MM (L) x 150MM (W) STAINLESS STEEL AIRCON VEN QUANTITY: 6PCS.  CEILING FINISHES  SYMBOL  22MM THK, FIBERGLASS ACOUSTIC TILES, MOUNTED 3500MM FROM FEI                                                                                                                                                                                                                                                                                       |                            |                                                                                                             |
| QUANTITY: 2PCS.  IN-CEILING SPEAKER QUANTITY: 2PCS.  1200MM (L) x 150MM (W) STAINLESS STEEL AIRCON VEN QUANTITY: 6PCS.  CEILING FINISHES  SYMBOL  22MM THK, FIBERGLASS ACOUSTIC TILES, MOUNTED 3500MM FROM FEI                                                                                                                                                                                                                                                                                                                            |                            |                                                                                                             |
| QUANTITY: 2PCS.  1200MM (L) x 150MM (W) STAINLESS STEEL AIRCON VEN QUANTITY: 6PCS.  CEILING FINISHES  SYMBOI  22MM THK, FIBERGLASS ACOUSTIC TILES, MOUNTED 3500MM FROM FEI                                                                                                                                                                                                                                                                                                                                                                | •                          |                                                                                                             |
| QUANTITY: 6PCS.  CEILING FINISHES  SYMBOL  DESCRIPTION  22MM THK, FIBERGLASS ACOUSTIC TILES, MOUNTED 3500MM FROM FEL                                                                                                                                                                                                                                                                                                                                                                                                                      |                            |                                                                                                             |
| CF-01 22MM THK, FIBERGLASS ACOUSTIC TILES, MOUNTED 3500MM FROM FEI                                                                                                                                                                                                                                                                                                                                                                                                                                                                        | AGU                        | 1200MM (L) x 150MM (W) STAINLESS STEEL AIRCON VEN<br>QUANTITY: 6PCS.                                        |
| ■ <del>- 3500MM FROM FE</del> I                                                                                                                                                                                                                                                                                                                                                                                                                                                                                                           | CEILING FINISHES           | DESCRIPTION                                                                                                 |
|                                                                                                                                                                                                                                                                                                                                                                                                                                                                                                                                           |                            | 3500MM FROM FFL.                                                                                            |
|                                                                                                                                                                                                                                                                                                                                                                                                                                                                                                                                           |                            |                                                                                                             |
|                                                                                                                                                                                                                                                                                                                                                                                                                                                                                                                                           |                            |                                                                                                             |
|                                                                                                                                                                                                                                                                                                                                                                                                                                                                                                                                           |                            |                                                                                                             |
|                                                                                                                                                                                                                                                                                                                                                                                                                                                                                                                                           |                            |                                                                                                             |
|                                                                                                                                                                                                                                                                                                                                                                                                                                                                                                                                           |                            |                                                                                                             |
|                                                                                                                                                                                                                                                                                                                                                                                                                                                                                                                                           |                            |                                                                                                             |
|                                                                                                                                                                                                                                                                                                                                                                                                                                                                                                                                           | -                          |                                                                                                             |
|                                                                                                                                                                                                                                                                                                                                                                                                                                                                                                                                           |                            |                                                                                                             |
|                                                                                                                                                                                                                                                                                                                                                                                                                                                                                                                                           |                            |                                                                                                             |
|                                                                                                                                                                                                                                                                                                                                                                                                                                                                                                                                           |                            |                                                                                                             |
|                                                                                                                                                                                                                                                                                                                                                                                                                                                                                                                                           |                            |                                                                                                             |
|                                                                                                                                                                                                                                                                                                                                                                                                                                                                                                                                           |                            |                                                                                                             |
|                                                                                                                                                                                                                                                                                                                                                                                                                                                                                                                                           |                            |                                                                                                             |