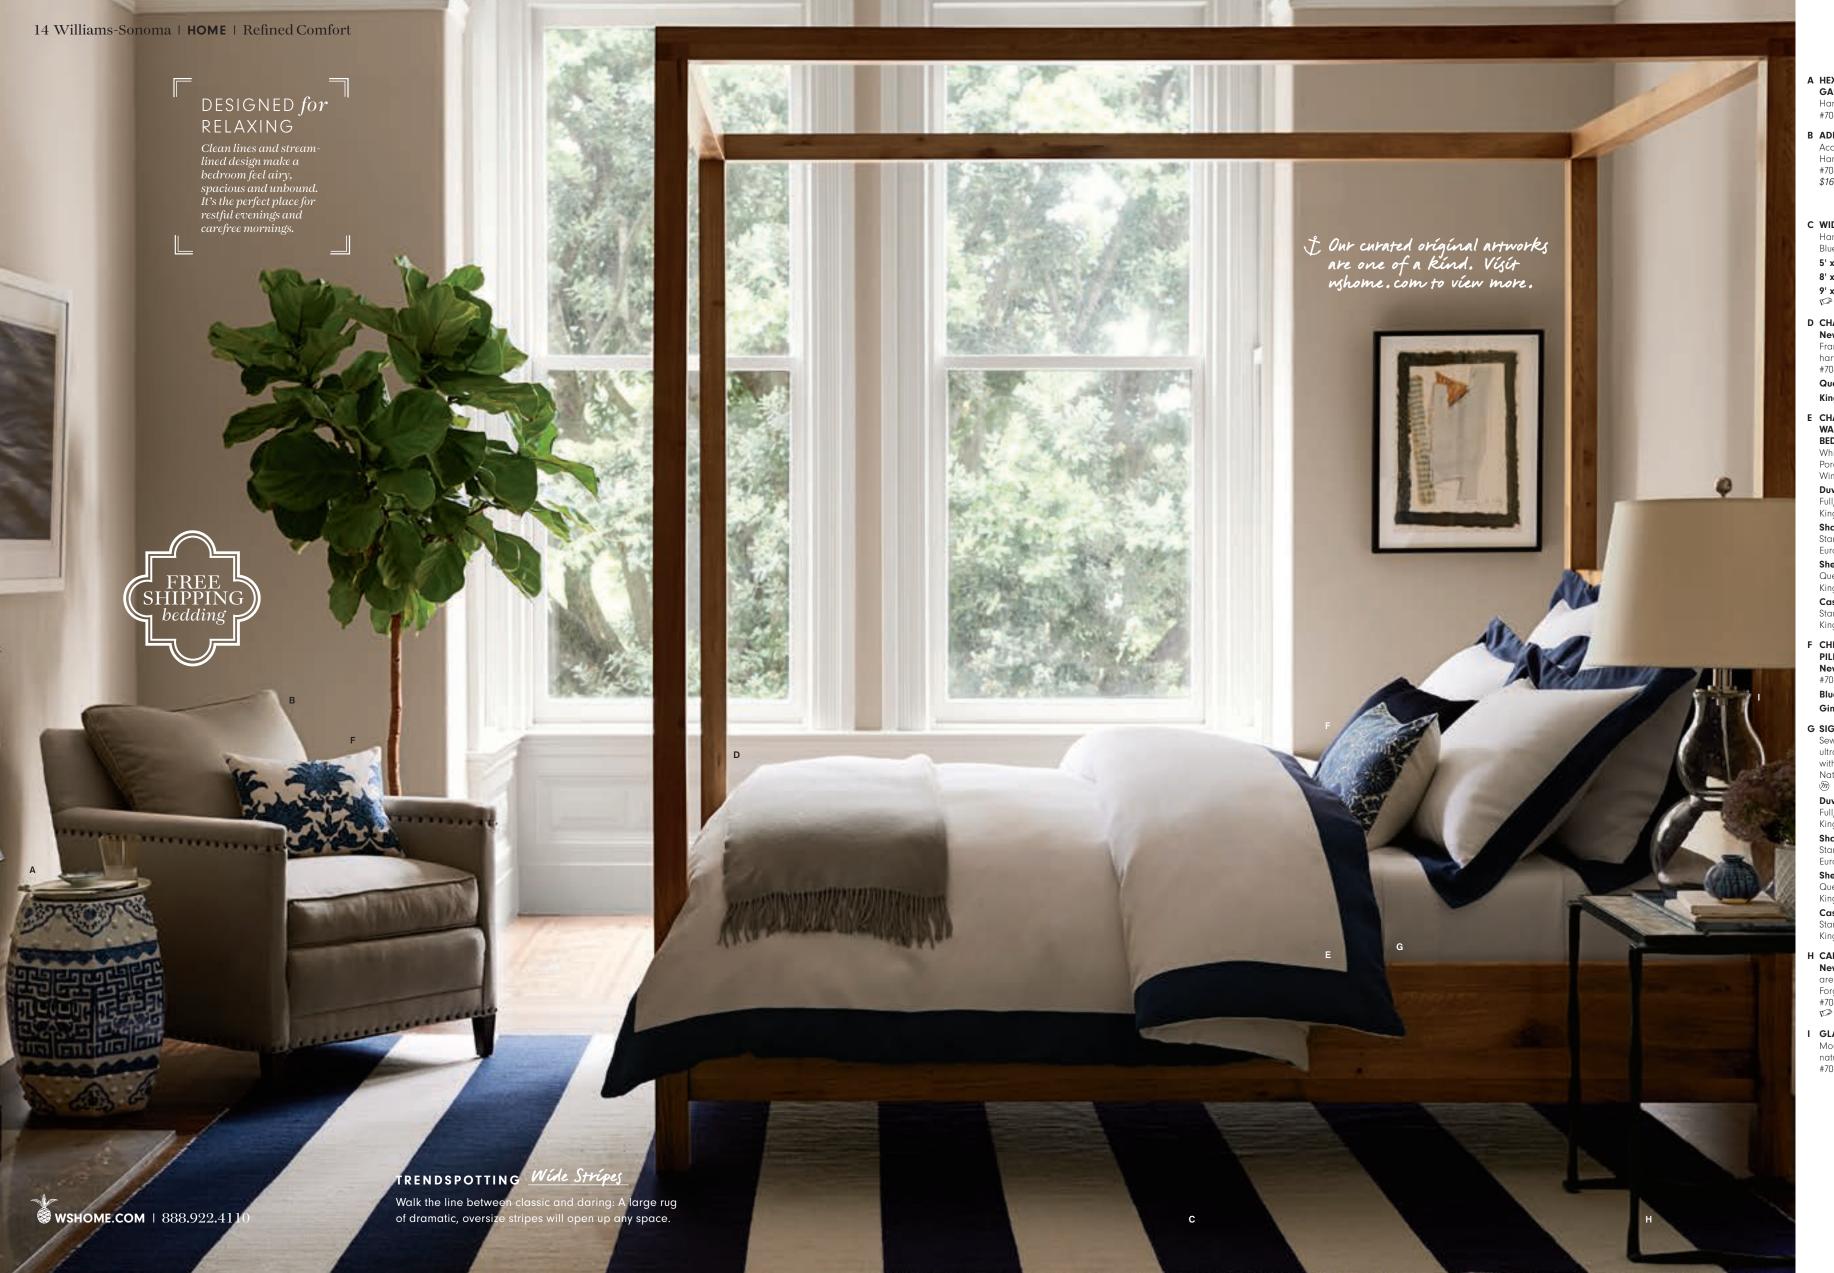

## A HEXAGONAL GEOMETRIC GARDEN SEAT Hand-painted porcelain. #70-722520 \$295.00

B ADDISON CHAIR Accented with nailhead trim. Handcrafted in the USA. #70-260851 ♥ \$160 delivery from \$1250.00 \$1650.00 as shown, in Classic Linen, Flax

 
 C
 WIDE STRIPE DHURRIE RUG Hand-woven wool. Shown in Blue/White. #70-744995

 5' x 8'
 \$495.00

 8' x 10' \$65 delivery
 \$795.00

 9' x 12'
 \$910 delivery
 \$995.00

 D
 CHARLOTTE CANOPY BED New Crafted by hand in France of sustainably
 Ket All States State

France of sustainably harvested, kiln-dried solid oak. #70-2761179 🌾 \$310 delivery Queen \$2795.00 King \$2995.00

E CHAMBERS HERITAGE WASHED-LINEN BORDER BEDDING

White with Navy (shown), Porcini, Natural, Coral or Irish Winter. m Free Shipping Duvet #70-796920 Full/Queen \$399.00 King \$469.00 **Sham** #70-795427 Standard Euro/King \$89.00 \$99.00 Sheet Set #70-784900 \$399.00 Queen King \$469.00 Case Pair #70-786665 \$99.00 Standard King \$129.00 F CHINOISERIE EMBROIDERED

 CHINOISERIE EMBROIDERED

 PILLOW COVER

 New Free Shipping

 #70-3251378

 Blue Lotus 12" x 16".

 \$99.00

 Blue Lotus 12" × 16".
 \$99.00

 Ginger Jar 14" × 22".
 \$129.00

## G SIGNATURE LINEN BEDDING

Sewn from the finest linen for an ultrasmooth hand that softens with use. White (shown), Dove, Natural or Ivory. (?) Free Shipping

| <b>Duvet</b> #70-4767307<br>Full/Queen<br>King   | \$379.00<br>\$389.00 |
|--------------------------------------------------|----------------------|
| <b>Sham</b> #70-4772679<br>Standard<br>Euro/King | \$89.00<br>\$99.00   |
| Sheet Set #70-73082                              | 99                   |
| Queen                                            | \$379.00             |
| King                                             | \$389.00             |
| <b>Case Pair</b> #70-47663                       | 58                   |
| Standard                                         | \$79.00              |
| King                                             | \$89.00              |

H CAPIZ ACCENT TABLE New Iridescent capiz shells are inlaid in a striking pattern. Forged-metal frame. #70-2935989 № \$65 delivery \$495.00

I GLASS GOURD TABLE LAMP Mouth-blown glass with natural parchment shade. #70-362475 \$375.00