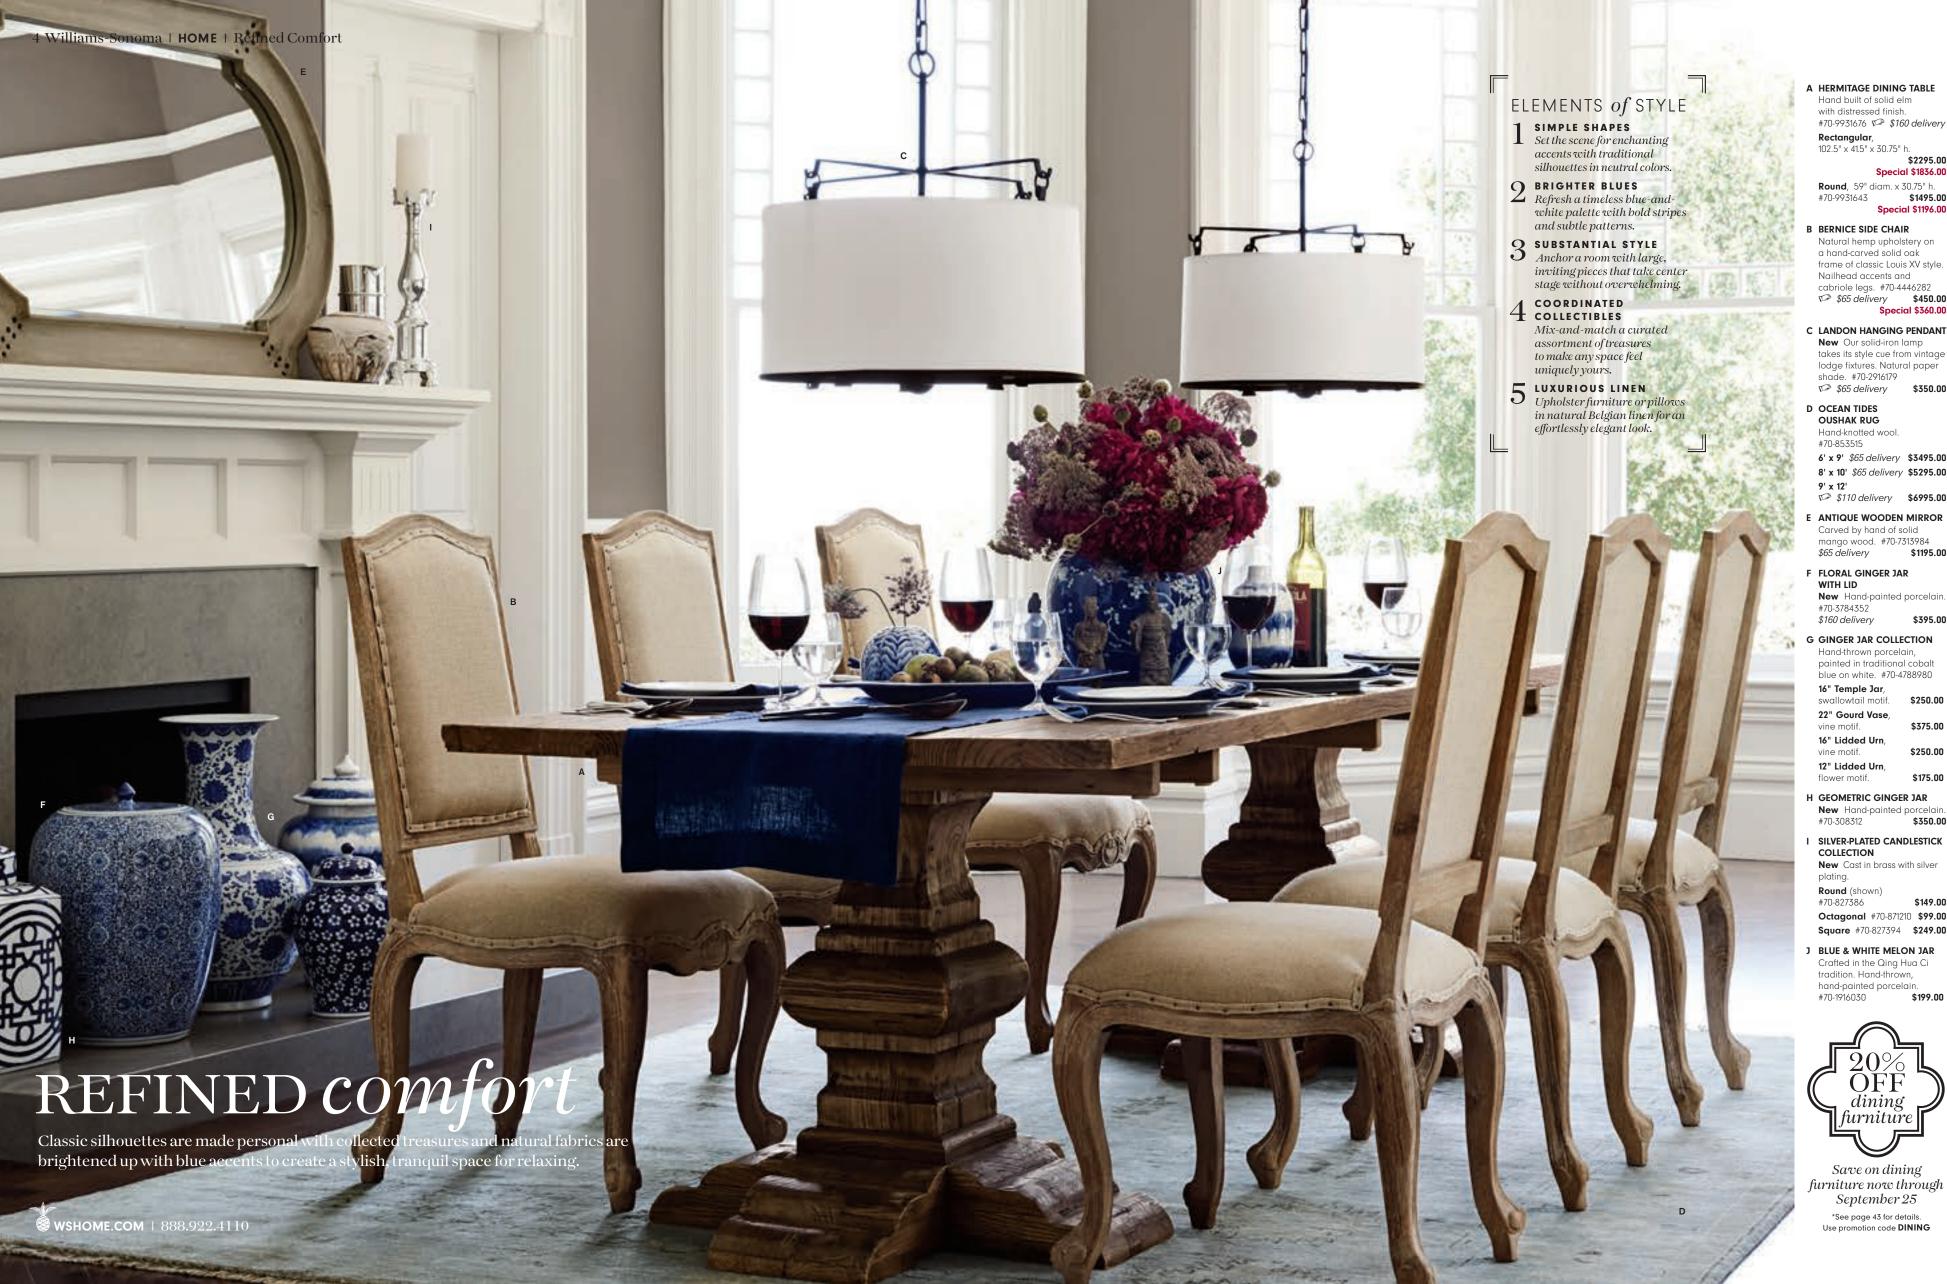

A HERMITAGE DINING TABLE

Hand built of solid elm #70-9931676 🗭 \$160 delivery

Rectangular, 102.5" x 41.5" x 30.75" h. \$2295.00

Special \$1836.00 Round, 59" and .... #70-9931643 \$1495.00 Special \$1196.00 **Round**, 59" diam. x 30.75" h.

B BERNICE SIDE CHAIR

Natural hemp upholstery on a hand-carved solid oak frame of classic Louis XV style. Nailhead accents and cabriole legs. #70-4446282

\$65 delivery \$450.00 Special \$360.00

C LANDON HANGING PENDANT

**New** Our solid-iron lamp takes its style cue from vintage lodge fixtures. Natural paper shade. #70-2916179 \$65 delivery \$350.00

D OCEAN TIDES

Hand-knotted wool. #70-853515

6' x 9' \$65 delivery \$3495.00 8' x 10' \$65 delivery \$5295.00

\$110 delivery \$6995.00

E ANTIQUE WOODEN MIRROR Carved by hand of solid mango wood. #70-7313984 \$65 delivery \$1195

F FLORAL GINGER JAR WITH LID

New Hand-painted porcelain #70-3784352 \$160 delivery \$395.00

G GINGER JAR COLLECTION

Hand-thrown porcelain. painted in traditional cobalt blue on white. #70-4788980

16" Temple Jar, 22" Gourd Vase, \$375.00

16" Lidded Urn, \$250.00 12" Lidded Urn,

\$175.00 H GEOMETRIC GINGER JAR

New Hand-painted porcela #70-308312 \$350.00

COLLECTION **New** Cast in brass with silver

Round (shown) #70-827386

Octagonal #70-871210 **\$99.00 Square** #70-827394 **\$249.00** 

\$149.00

J BLUE & WHITE MELON JAR Crafted in the Qing Hua Ci

tradition. Hand-thrown hand-painted porcelain \$199.00

Save on dining furniture now through September 25

\*See page 43 for details.