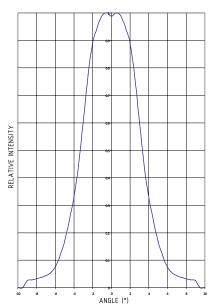

#### features

- NVG Friendly
- Peak Intensity >325,000cd
- Power Consumption 115W max
- Weight 1.5kg
- Operating Temperature -55° to 70°C
- Storage Temperature -55°C
- Colour Aviation White 6000k typ
- Aluminium housing, matt black anodised finish
- Qualified IAW MIL-STD-810F and RCTA DO-160F
- Mean Time Between Failure in excess of 8,000 hours
- Output: 5.5° ± 1° from optical axis to 10% max
- Input Voltage 18-32.2V DC (28V DC nominal)