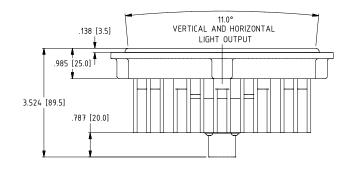

### High Intensity LED Landing Light drawing OX42621 refers

Company Approvals: BS EN ISO 9001:2000 BS EN 9100: Rev C

BS EN ISO 14001:2004

Distributed by

termination Connector: D38999/20SC98PN (stainless steel)