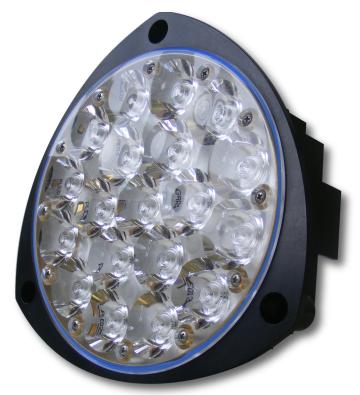

# **High Intensity Landing Light**

#### benefits

- Excellent resistance to shock and vibration
- High reliability
- No requirement to replace bulbs

This High Intensity LED Taxi Light is a robust solution with a peak intensity greater than 325,000cd at a case temperature of 55°C.

This extremely well made light has a PMMA lens and an aluminium housing with a matt black hard anodised finish to MIL-A-8625.

170-QTN-002 details qualification and test procedures associated with this light and is available on request.