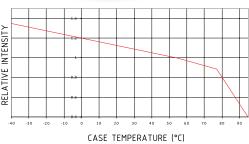

#### features

- NVG Friendly
- Peak Intensity >325,000cd
- Power Consumption 115W max
- Weight 1.5kg
- Operating Temperature -55° to 70°C
- Storage Temperature -55°C
- Colour Aviation White 6000k typ
- Aluminium housing, matt black anodised finish
- Qualified IAW MIL-STD-810F and RCTA DO-160F
- Mean Time Between Failure in excess of 8,000 hours
- Output: 5.5° ± 1° from optical axis to 10% max
- Input Voltage 18-32.2V DC (28V DC nominal)