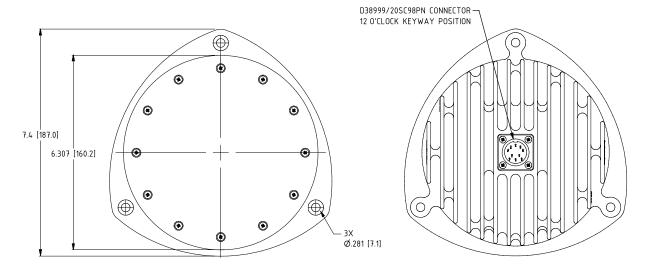

### High Intensity LED Landing Light drawing OX42621 refers

Company Approvals: BS EN ISO 9001:2000 BS EN 9100: Rev C

BS EN ISO 14001:2004

Distributed by

termination Connector: D38999/20SC98PN (stainless steel)

| CONNECTION DETAILS |              |
|--------------------|--------------|
| PIN                | DESCRIPTION  |
| А                  | 28VDC SUPPLY |
| В                  | 28VDC RETURN |
| С                  | CASE GROUND  |
| D                  | N/C          |
| Е                  | FLASH ENABLE |
| F                  | N/C          |
| G                  | N/C          |
| Н                  | N/C          |
| J                  | SYNC OUT     |
| K                  | SYNC IN      |