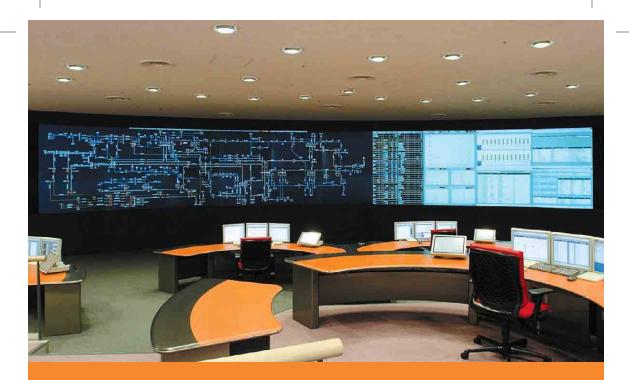

## **Improve your Operations**

Upgrade your Control Room with the latest Mitsubishi digital Display Wall technology

Mitsubishi Electric Display Wall Systems increase efficiency of decision making in control center operations by providing a large canvas capable of ample resolution and brightness to visualize and share your entire SCADA, GIS, Data and Video applications in real time on a virtually seamless Display Wall, engineered specifically for unsurpassed reliability in 24/7 Control Room operations. Our newest LED light source models further improve your investment with up to 30% less power consumption, easy expansion flexibility and barely any maintenance or replacement parts required during 10-years of continuous operation.