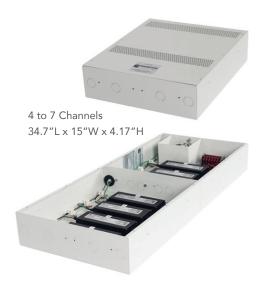

## **DESCRIPTION**

The HIVE™ JB-SoliDrive features a surface or plenum rated recessed mount, high quality metal junction box in a 2 to 7 channel configuration. The SoliDrive comes pre-wired with a UL listing for time-saving installation and virtual pass-through final inspection.

Our 0-10V dimming delivers smooth flicker-free linear dimming down to 1% with most LED's and a wide variety of compatible dimmers.

With universal input voltage ranging from 120 to 277VAC, the SoliDrive series of drivers is designed for commercial, industrial and residential applications.

| MODEL NO.         | MAX OUTPUT<br>POWER | VOLTAGE IN  | VOLTAGE OUT     | EFFICIENCY @ MAX<br>LOAD | THD @ MAX<br>LOAD | POWER FACTOR @<br>MAX LOAD | ENVIRONMENT | 0-10V DIMMING |
|-------------------|---------------------|-------------|-----------------|--------------------------|-------------------|----------------------------|-------------|---------------|
| HIVE-JB-SOLIDRIVE | 672W                | 120-277 VAC | 12/24V/36/48 DC | >87%                     | <20%              | >0.95                      | IP21 INDOOR | YES           |