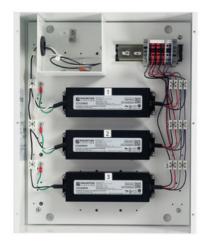

## JBOX SOLIDRIVE

2-7 CHANNEL

**HIVE SERIES** 

2 to 3 Channels 17.83"L x 15"W x 4.17"D

## **DESCRIPTION**

The HIVE™ JB-SoliDrive features a surface or plenum rated recessed mount, high quality metal junction box in a 2 to 7 channel configuration. The SoliDrive comes pre-wired with a UL listing for time-saving installation and virtual pass-through final inspection.

## **FEATURES**

- Pre-WiredSurfaceOrRecessedJ-BoxWithUpTo 7 Channels
- Universal Input Voltage
- 0-10V Dimmable Flicker Free Down To 1% (Optional)
- Ripple Free
- No Minimum Load Requirement
- UL 8750, Class 2
- Auto-Reset Protection For Short Circuit & Overheat
- Over Load Protection CC Mode