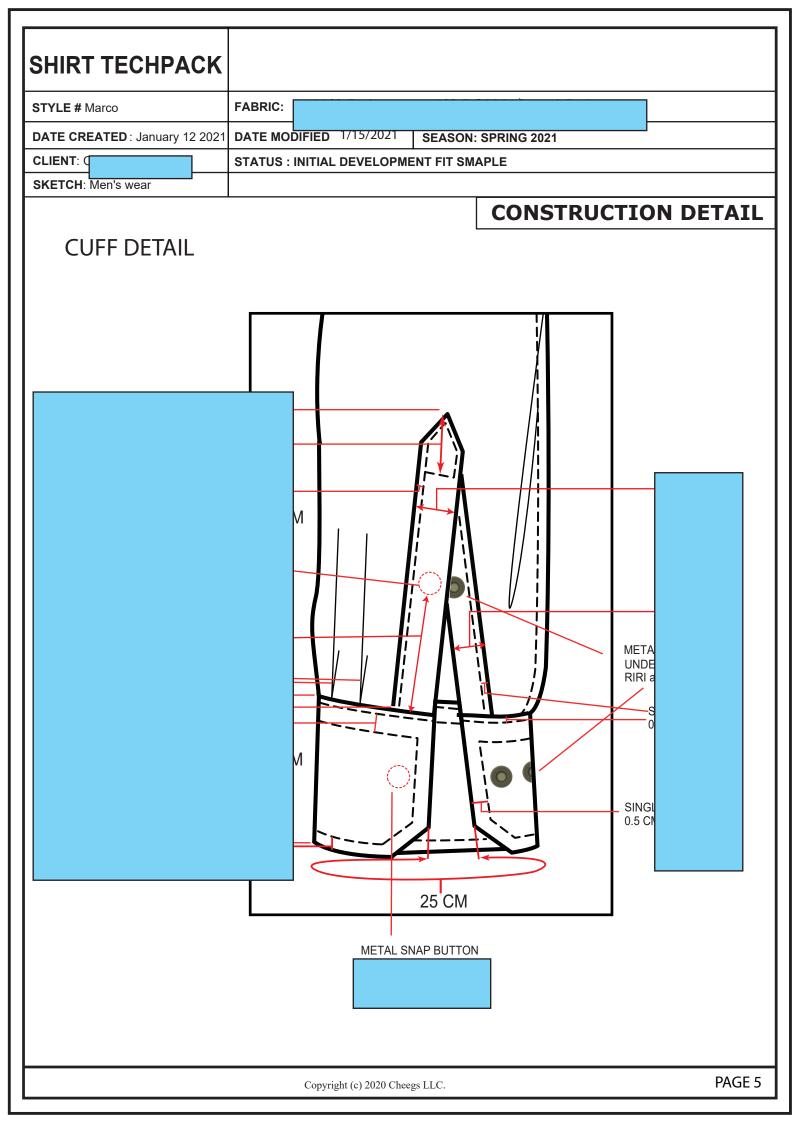

## **SHIRT TECHPACK FABRIC:** STYLE # Marco DATE CREATED: January 12 202 DATE MODIFIED: 1/15/2021 **SEASON: SPRING 2021** CLIENT: STATUS: INITIAL DEVELOPMENT FIT SMAPLE SKETCH: Men's wear **CONSTRUCTION DETAIL FRONT** MAIN LABEL TO ATTACH 1 cm BELOW NECK FOLD SEAM SINGLE NEEDLE STITCH AT SHOULDER SEAM SEAM CUFF (REFER DETAIL SHEET) NOTE: USE DTM THREAD FOR ALL KIND OF STITCHES PAGE 2 Copyright (c) 2020 Cheegs LLC.