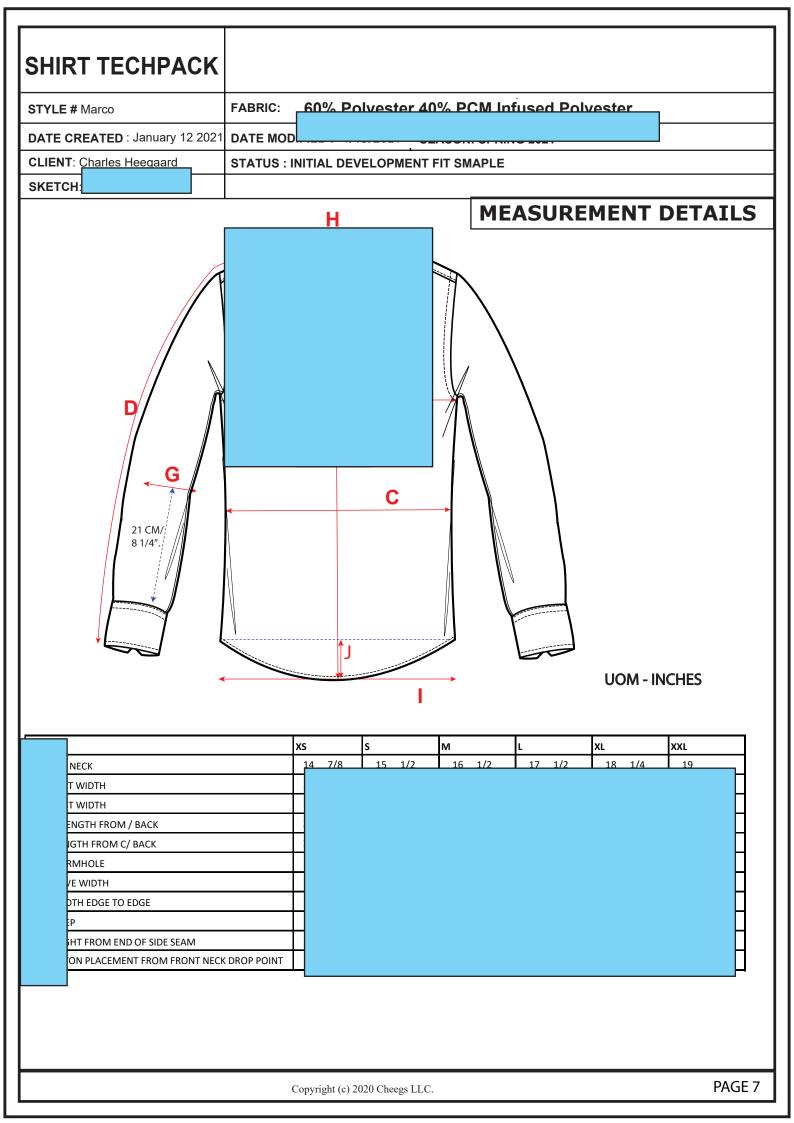

| SHIRT TECHPACK                 |         |                                         |  |  |  |
|--------------------------------|---------|-----------------------------------------|--|--|--|
|                                | FABRIC: | 60% Polyostor 40% PCM Infused Polyostor |  |  |  |
| STYLE # Marco                  |         |                                         |  |  |  |
| DATE CREATED : January 12 2021 |         |                                         |  |  |  |
| CLIENT: Charles Heenaard       |         |                                         |  |  |  |
| SKETCH: Men's wear             |         |                                         |  |  |  |
|                                |         |                                         |  |  |  |
|                                |         |                                         |  |  |  |
|                                |         |                                         |  |  |  |