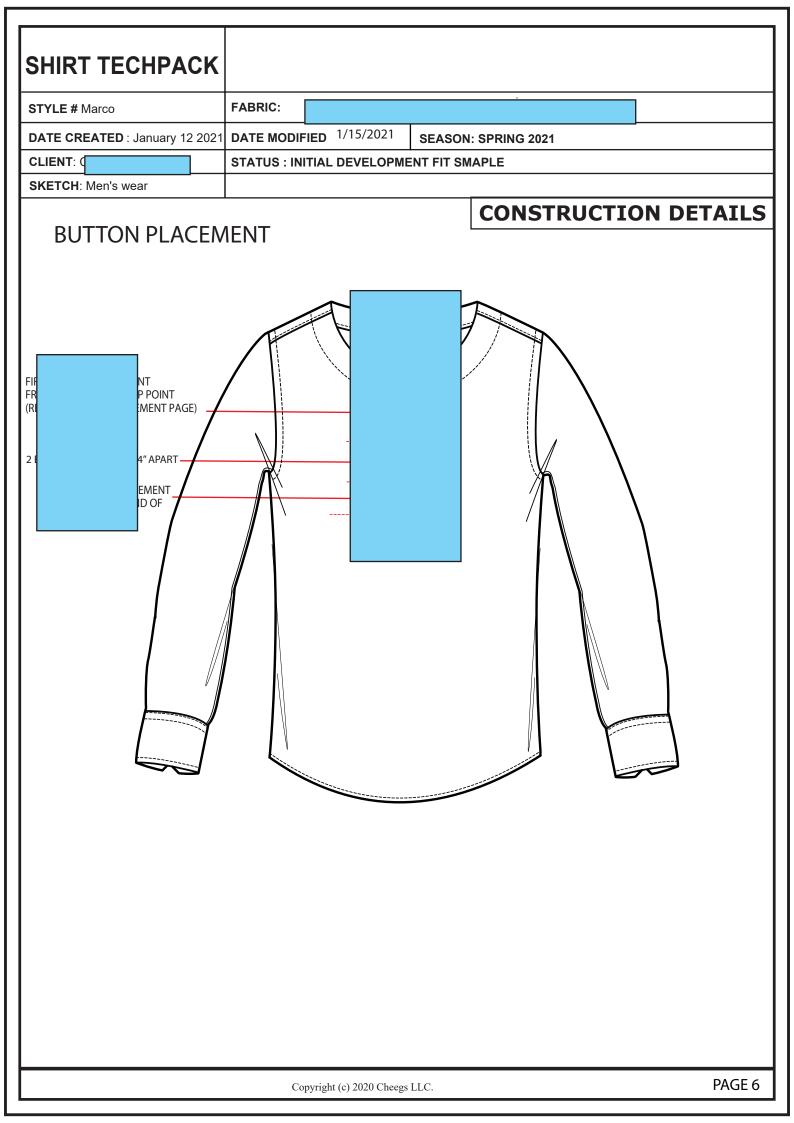

12 202 DATE MODIFIED: 1/15/2021 **SEASON: SPRING 2021** CLIENT: STATUS: INITIAL DEVELOPMENT FIT SMAPLE SKETCH: Men's wear **CONSTRUCTION DETAIL FRONT** MAIN LABEL TO ATTACH 1 cm BELOW NECK FOLD SEAM SINGLE NEEDLE STITCH AT SHOULDER SEAM SEAM CUFF (REFER DETAIL SHEET) NOTE: USE DTM THREAD FOR ALL KIND OF STITCHES PAGE 2 Copyright (c) 2020 Cheegs LLC.

## SHIRT TECHPACK **FABRIC:** STYLE # Marco DATE CREATED : January 12 2021 DATE MODIFIED : 1/15/2021 SEASON: SPRING 2021 CLIENT: Q STATUS: INITIAL DEVELOPMENT FIT SMAPLE SKETCH: Men's wear **CONSTRUCTION DETAIL BACK NECK FINISHING WITH** H SEAM **CURVED SHAPED SHOULDER** YOKE FOR BETTER FIT LE STITCH YOKE AΜ **CURVED BOTTOM HEM -**SINGLE STITCHING 0.4 cm NOTE: USE DTM THREAD FOR ALL KIND OF STITCHES PAGE 3 Copyright (c) 2020 Cheegs LLC.









| SHIRT TECHPACK                 |         |                                         |  |  |  |
|--------------------------------|---------|-----------------------------------------|--|--|--|
|                                | FABRIC: | 60% Polyostor 40% PCM Infused Polyostor |  |  |  |
| STYLE # Marco                  |         |                                         |  |  |  |
| DATE CREATED : January 12 2021 |         |                                         |  |  |  |
| CLIENT: Charles Heenaard       |         |                                         |  |  |  |
| SKETCH: Men's wear             |         |                                         |  |  |  |
|                                |         |                                         |  |  |  |
|