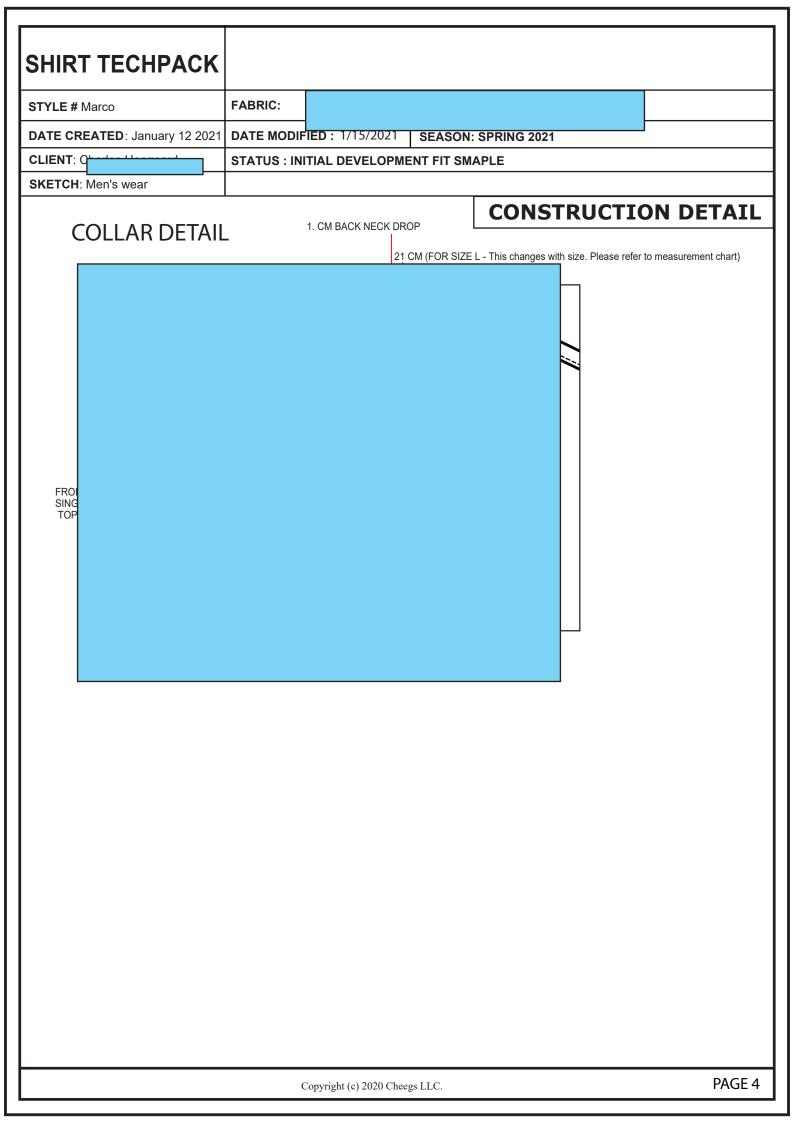

## SHIRT TECHPACK **FABRIC:** STYLE # Marco DATE CREATED : January 12 2021 DATE MODIFIED : 1/15/2021 SEASON: SPRING 2021 CLIENT: Q STATUS: INITIAL DEVELOPMENT FIT SMAPLE SKETCH: Men's wear **CONSTRUCTION DETAIL BACK NECK FINISHING WITH** H SEAM **CURVED SHAPED SHOULDER** YOKE FOR BETTER FIT LE STITCH YOKE AΜ **CURVED BOTTOM HEM -**SINGLE STITCHING 0.4 cm NOTE: USE DTM THREAD FOR ALL KIND OF STITCHES PAGE 3 Copyright (c) 2020 Cheegs LLC.