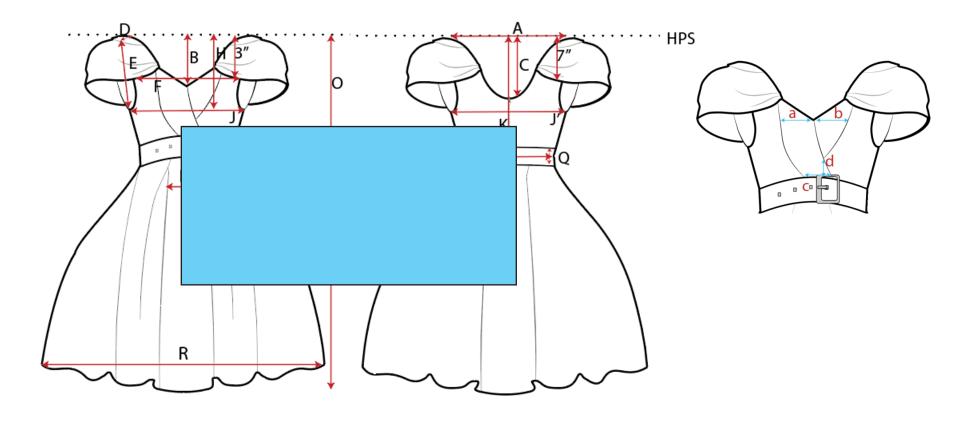

| Description     | Point of measurements | Created By | Sasindu | Modified By | Sasindu | UOM | Inches |
|-----------------|-----------------------|------------|---------|-------------|---------|-----|--------|
| Approval Status | Production sample     |            |         |             |         |     |        |

Front

| Sub title:      | Statement Sleeve Dress - Daughter | Size Range on Product: | 12Months,2T,3T,4T,5T |  |
|-----------------|-----------------------------------|------------------------|----------------------|--|
| Product         | Dress                             | Comments:              | Production Techpack  |  |
| Generic Article | 1                                 | Product Status:        | Production sample    |  |
| Season Name:    | 0                                 | Vendor Name:           | 0                    |  |

| Code        | POM Description                                   | Tol(+/ | ′-) | 12M   | 2T   |      | 3T    | 4T    | 5T       |
|-------------|---------------------------------------------------|--------|-----|-------|------|------|-------|-------|----------|
| A           | Neck width                                        |        |     |       |      | 4 /2 |       |       | 10       |
| В           | Front Neck depth from HPS                         |        |     |       |      |      |       |       | 1/4      |
| С           | Back Neck depth from HPS                          |        |     |       |      |      |       |       | 1/2      |
| D           | Shoulder strap width                              |        |     |       |      |      |       |       | 1/4      |
| E           | Armhole straight from LPS to armhole pit          |        |     |       |      |      |       |       | 6        |
| F           | Across front armhole width 3" below HPS           |        |     |       |      |      |       |       | 10       |
| Н           | Chest height from HPS                             |        |     |       |      |      |       |       | 3/8      |
| l           | Chest at front                                    |        |     |       |      |      |       |       | 8/4      |
| ן'          | Chest at back                                     |        |     |       |      |      |       |       | 8/4      |
| К           | HPS to waist height                               |        |     |       |      |      |       |       | 5/8      |
| L           | Waist at back                                     |        |     |       |      |      |       |       | 1/4      |
| 0           | Total height                                      |        |     |       |      |      |       |       | 1/2      |
| Р           | Box pleat width                                   |        |     |       |      |      |       |       | 3        |
| Q           | Belt height                                       |        |     |       |      |      |       |       | 1/4      |
| R           | Sweep                                             |        |     |       |      |      |       |       | 1/2      |
|             | Belt length                                       |        |     |       |      |      |       |       | 33       |
| Princess se | eam measurements                                  |        |     |       |      |      |       |       |          |
| а           | Center front neck to front seam at wearer's right | 1/     |     |       |      |      |       |       | 3        |
| b           | Center front neck to front seam at wearer's left  | 1/     | 8   |       |      |      |       |       | 3        |
| С           | End of front seam to waist seam                   | 1/     |     |       |      |      |       |       | -        |
| d           | Front seam width along waist seam                 | 1/     |     | 1 1/8 | 1 1/ | 4    | 1 3/8 | 1 1/2 | <u> </u> |
|             |                                                   |        |     |       |      |      |       |       |          |