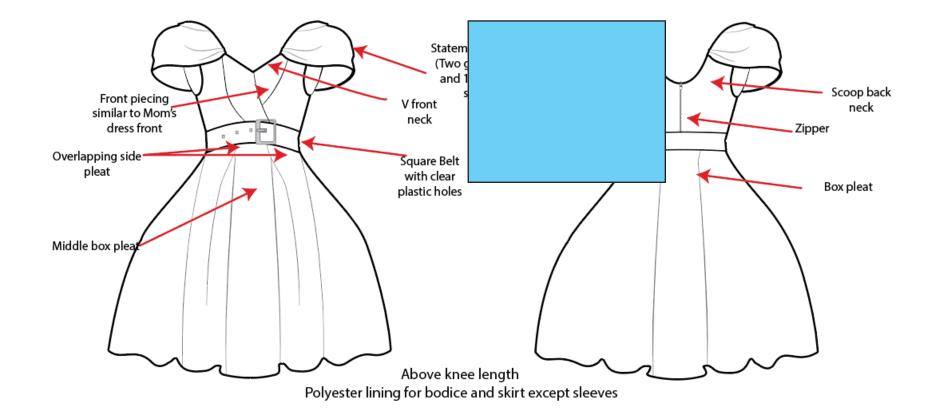

Front

| Sub title:      | Statement Sleeve Dress - Daughter | Size Range on Product: | 12Months,2T,3T,4T,5T |  |
|-----------------|-----------------------------------|------------------------|----------------------|--|
| Product         | Dress                             | Comments:              | Production Techpack  |  |
| Generic Article | 1                                 | Product Status:        | Production sample    |  |
| Season Name:    | 0                                 | Vendor Name:           | 0                    |  |