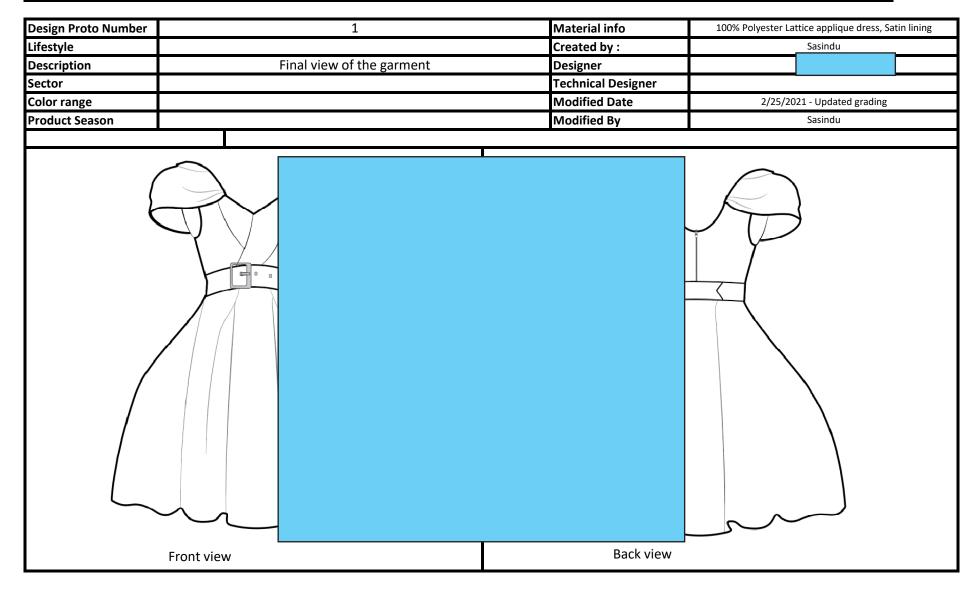

| Statement Sleeve I | Dress - Daughter                  |                        |                      | <u> </u> |
|--------------------|-----------------------------------|------------------------|----------------------|----------|
| Sub title:         | Statement Sleeve Dress - Daughter | Size Range on Product: | 12Months,2T,3T,4T,5T |          |
| Product            | Dress                             | Comments:              | Production Techpack  | L        |
| Generic Article    | 1                                 | Product Status:        | Production sample    |          |
| Season Name:       | 0                                 | Vendor Name:           | 0                    |          |