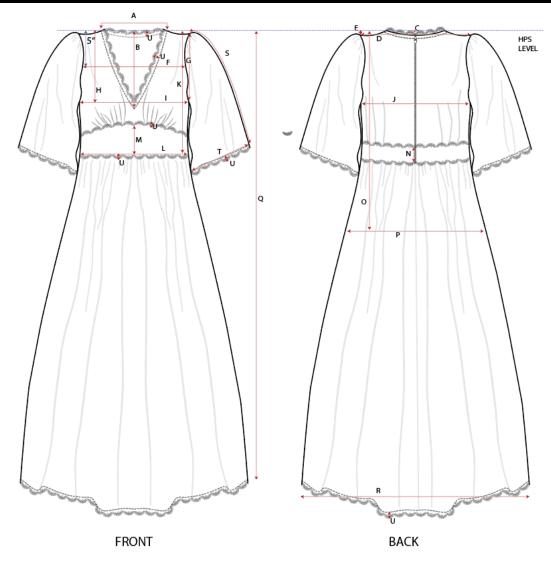

| Description     | Measurement chart    | Created By | Sasindu | Modified By | Sasindu | UOM | Inches |
|-----------------|----------------------|------------|---------|-------------|---------|-----|--------|
| Approval Status | Initial sample stage |            |         |             |         | _   |        |

| Description     | Point of measurements | Created By | Sasindu | Modified By | Sasindu | UOM | Inches |
|-----------------|-----------------------|------------|---------|-------------|---------|-----|--------|
| Approval Status | Initial sample stage  |            |         |             |         |     |        |

| Code | POM Description               | To | ol(+) | Tol(-) | XS  | S   | M   | L   | XL   |
|------|-------------------------------|----|-------|--------|-----|-----|-----|-----|------|
| Α    | Neck width seam to seam       |    |       |        | ·   |     |     |     |      |
| В    | Front - Neck depth from HPS   |    |       |        |     |     |     |     |      |
| С    | Back - Neck depth from HPS    |    |       |        |     |     |     |     |      |
| D    | Shoulder width - Seam to seam |    |       |        |     |     |     |     |      |
| E    | Shoulder slope from HPS       |    |       |        |     |     |     |     |      |
| F    | Across front - 5" from HPS    |    |       |        |     |     |     |     |      |
| G    | Armhole straight              |    |       |        |     |     |     |     |      |
| Н    | Bust height from HPS          |    |       |        |     |     |     |     |      |
| 1    | Bust - Front                  |    |       |        |     |     |     |     |      |
| J    | Bust - Back                   |    |       |        |     |     |     |     |      |
| K    | Waist height from HPS         |    |       |        |     |     |     |     |      |
| L    | Waist                         |    |       |        |     |     |     |     |      |
| М    | CF - Waist band height        |    |       |        |     |     |     |     |      |
| N    | CB - Waist band height        |    |       |        |     |     |     |     |      |
| 0    | Upper hip height from HPS     |    |       |        |     |     |     |     |      |
| Р    | Upper hip - Back              |    |       |        |     |     |     |     |      |
| Q    | Total height from HPS to hem  |    |       |        |     |     |     |     |      |
| R    | Sweep - Relaxed               |    |       |        |     |     |     |     |      |
| S    | Sleeve length from LPS        |    |       |        |     |     |     |     |      |
| T    | Sleeve opening - Relaxed      |    |       |        |     |     |     |     |      |
| U    | Lace trim width               |    |       | 1,0    | ,,, | ,,, | ,,, | ,,, | ,,,, |