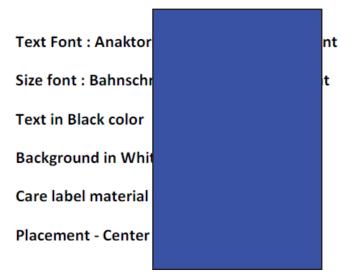

| Description     | Embellishments - Care Label | <b>Created By</b> | Sasindu | Modified By | Sasindu | UOM | 0 |
|-----------------|-----------------------------|-------------------|---------|-------------|---------|-----|---|
| Approval Status | Initial sample stage        |                   |         |             |         |     |   |

## Actual size artwork

Font: Myria Text in Blac Background Size - 2.5cm Care label r Placement

seam