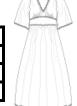

| <b>Design Proto Number</b> | 1                         | Material info      | que dress, Satin lining |
|----------------------------|---------------------------|--------------------|-------------------------|
| Lifestyle                  |                           | Created by :       | Sasindu                 |
| Description                | Final view of the garment | Designer           |                         |
| Sector                     |                           | Technical Designer |                         |
| Color range                |                           | Modified Date      | 12-Nov                  |
| Product Season             |                           | Modified By        | Sasindu                 |

## **Boho Dress - Mom**

| Sub title:      | Boho Dress - Mom | Size Range on Product: | XS, S,M,L,XL     |
|-----------------|------------------|------------------------|------------------|
| Product         | Dress            | Comments:              | Initial Techpack |
| Generic Article | 1                | Product Status:        | Development      |
| Season Name:    | 0                | Vendor Name:           | 0                |