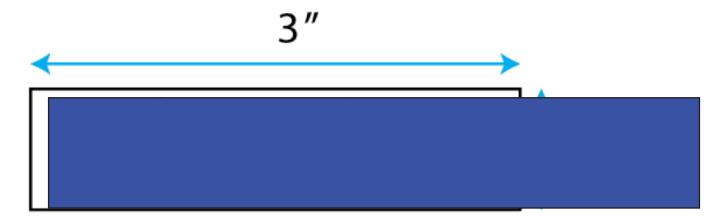

| Description     | Embellishments - Logo | Created By | Sasindu | Modified By | Sasindu | UOM | 0 |
|-----------------|-----------------------|------------|---------|-------------|---------|-----|---|
| Approval Status | Initial sample stage  |            |         |             |         |     |   |

## Actual size artwork

| Sub title:      | Boho Dress - Mom | Size Range on Product: | XS, S,M,L,XL     |
|-----------------|------------------|------------------------|------------------|
| Product         | Dress            | Comments:              | Initial Techpack |
| Generic Article | 1                | <b>Product Status:</b> | Development      |
| Season Name:    | 0                | Vendor Name:           | 0                |