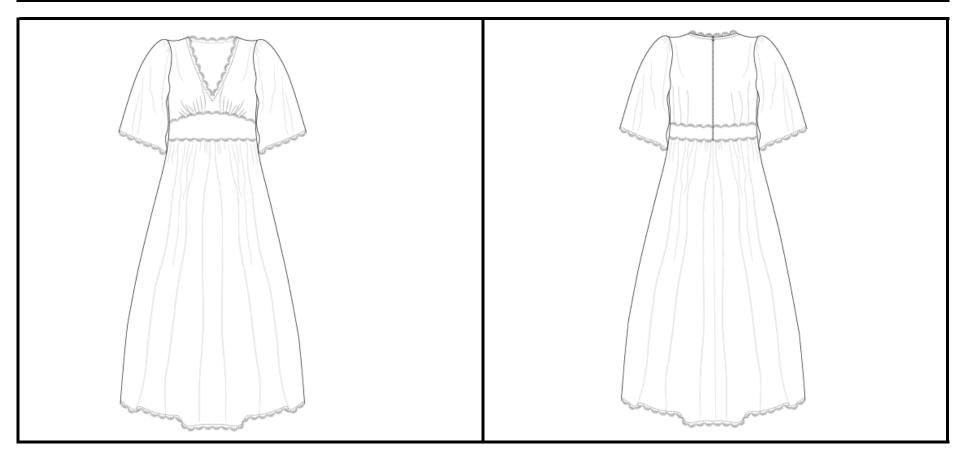

| Description     | Garment construction | Created By | Sasindu | Modified By | Sasindu | UOM | Inches |
|-----------------|----------------------|------------|---------|-------------|---------|-----|--------|
| Approval Status | Initial sample stage |            |         |             |         |     |        |