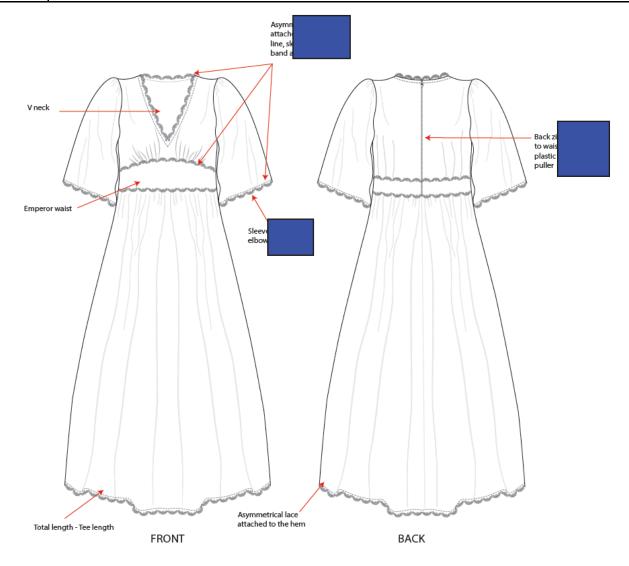

| Description     | Point of measurements | Created By | Sasindu | Modified By | Sasindu | UOM | Inches |
|-----------------|-----------------------|------------|---------|-------------|---------|-----|--------|
| Approval Status | Initial sample stage  |            |         |             |         |     |        |

| Code | POM Description               | To | ol(+) | Tol(-) | XS  | S   | M   | L   | XL   |
|------|-------------------------------|----|-------|--------|-----|-----|-----|-----|------|
| Α    | Neck width seam to seam       |    |       |        | ·   |     |     |     |      |
| В    | Front - Neck depth from HPS   |    |       |        |     |     |     |     |      |
| С    | Back - Neck depth from HPS    |    |       |        |     |     |     |     |      |
| D    | Shoulder width - Seam to seam |    |       |        |     |     |     |     |      |
| E    | Shoulder slope from HPS       |    |       |        |     |     |     |     |      |
| F    | Across front - 5" from HPS    |    |       |        |     |     |     |     |      |
| G    | Armhole straight              |    |       |        |     |     |     |     |      |
| Н    | Bust height from HPS          |    |       |        |     |     |     |     |      |
| 1    | Bust - Front                  |    |       |        |     |     |     |     |      |
| J    | Bust - Back                   |    |       |        |     |     |     |     |      |
| K    | Waist height from HPS         |    |       |        |     |     |     |     |      |
| L    | Waist                         |    |       |        |     |     |     |     |      |
| М    | CF - Waist band height        |    |       |        |     |     |     |     |      |
| N    | CB - Waist band height        |    |       |        |     |     |     |     |      |
| 0    | Upper hip height from HPS     |    |       |        |     |     |     |     |      |
| Р    | Upper hip - Back              |    |       |        |     |     |     |     |      |
| Q    | Total height from HPS to hem  |    |       |        |     |     |     |     |      |
| R    | Sweep - Relaxed               |    |       |        |     |     |     |     |      |
| S    | Sleeve length from LPS        |    |       |        |     |     |     |     |      |
| T    | Sleeve opening - Relaxed      |    |       |        |     |     |     |     |      |
| U    | Lace trim width               |    |       | 1,0    | ,,, | ,,, | ,,, | ,,, | ,,,, |