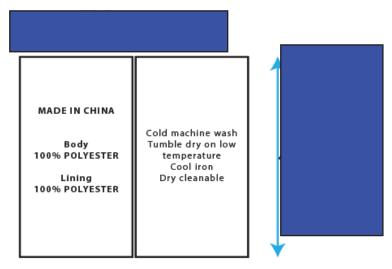

| Description     | Embellishments - Care Label | <b>Created By</b> | Sasindu | Modified By | Sasindu | UOM | 0 |
|-----------------|-----------------------------|-------------------|---------|-------------|---------|-----|---|
| Approval Status | Initial sample stage        |                   |         |             |         |     |   |

## Actual size artwork

Font: Myria Text in Blac Background Size - 2.5cm Care label r Placement

seam