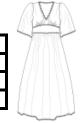

| <b>Design Proto Number</b> | 1                         | Material info      | que dress, Satin lining |
|----------------------------|---------------------------|--------------------|-------------------------|
| Lifestyle                  |                           | Created by :       | Sasindu                 |
| Description                | Final view of the garment | Designer           |                         |
| Sector                     |                           | Technical Designer |                         |
| Color range                |                           | Modified Date      | 12-Nov                  |
| Product Season             |                           | Modified By        | Sasindu                 |