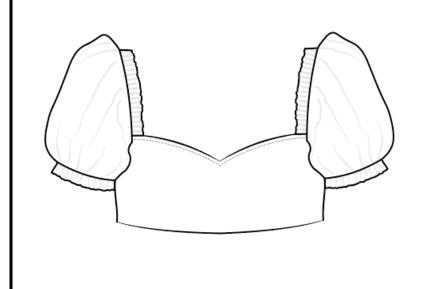

**OUTER FRONT** 

OUTER BACK

| Sub title:      |                           | Size Range on Product: | 12M, 2T, 3-4T, 5-6T, 7/8, 9/10 |  |
|-----------------|---------------------------|------------------------|--------------------------------|--|
| Product         | Toddler / Girl Bikini top | Comments:              | Initial Techpack               |  |
| Generic Article | 1                         | Product Status:        | Development                    |  |
| Season Name:    | Fall 21                   | Vendor Name:           |                                |  |