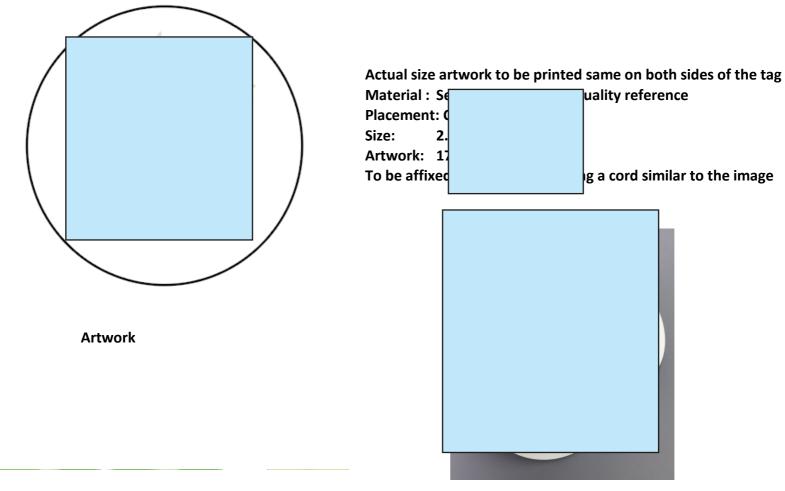

Artwork

| Peony - Daugh   | ter - Top        | MOO           | ROO               |              |                     | AL     |
|-----------------|------------------|---------------|-------------------|--------------|---------------------|--------|
| Sub title:      | Peony - Daught   | er - Top Size | Range on Product: | 12M, 2T, 3-4 | 4T, 5-6T, 7/8, 9/10 |        |
| Product         | Toddler / Girl B | kini top Com  | ments:            | Initia       | al Techpack         |        |
| Generic Article | 1                | Prod          | uct Status:       | Dev          | elopment            |        |
| Season Name:    | Fall 21          | Venc          | dor Name:         |              | 0                   |        |
| Description     | Hang tag         | Created By    | Sasindu           | Modified By  | Sasindu UOM         | Inches |
| Approval Status | 0                |               |                   |              |                     |        |

Artwork

Actual size artwork to be printed same on both sides of the tag Material : See below image for quality reference Placement: CB Size: 2.25" diameter Artwork: 17/18 pt thickness To be affixed to the garment using a cord similar to the image