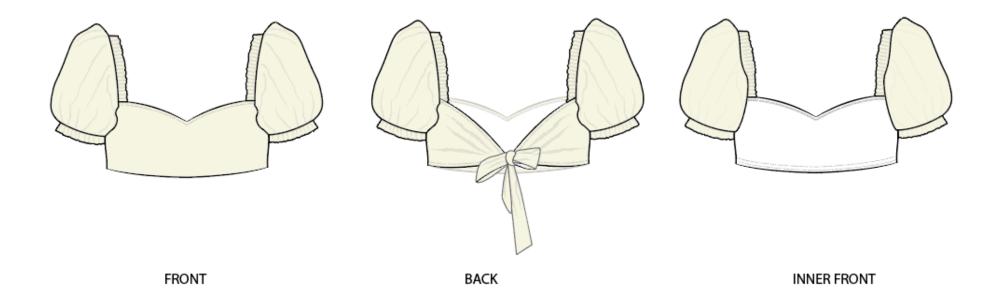

**OUTER FRONT** 

OUTER BACK

| Sub title:      |                           | Size Range on Product: | 12M, 2T, 3-4T, 5-6T, 7/8, 9/10 |  |
|-----------------|---------------------------|------------------------|--------------------------------|--|
| Product         | Toddler / Girl Bikini top | Comments:              | Initial Techpack               |  |
| Generic Article | 1                         | Product Status:        | Development                    |  |
| Season Name:    | Fall 21                   | Vendor Name:           |                                |  |

**INNER FRONT** 

|                 |                           |                        |                                | A |
|-----------------|---------------------------|------------------------|--------------------------------|---|
| Sub title:      |                           | Size Range on Product: | 12M, 2T, 3-4T, 5-6T, 7/8, 9/10 |   |
| Product         | Toddler / Girl Bikini top | Comments:              | Initial Techpack               |   |
| Generic Article | 1                         | Product Status:        | Development                    |   |
| Season Name:    | Fall 21                   | Vendor Name:           | 0                              |   |