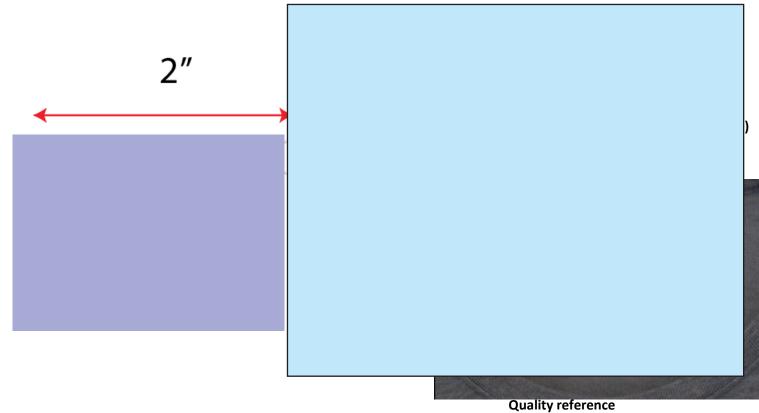

Artwork

Actual size artwork to be printed same on both sides of the tag Material : See below image for quality reference Placement: CB Size: 2.25" diameter Artwork: 17/18 pt thickness To be affixed to the garment using a cord similar to the image