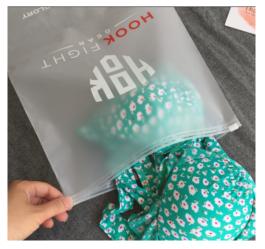

| Description     | Packaging | Created By | 0 | Modified By | 0 | UOM | Inches |
|-----------------|-----------|------------|---|-------------|---|-----|--------|
| Approval Status | 0         |            |   |             |   |     |        |

Size: 7"\*10" Material : PVC translucent ziplock bag. See below image for quality reference

**Quality reference** 

Artwork

| Sub title:      |         | Size Range on Product: | 12M, 2T, 3-4T, 5-6T, 7/8, 9/10 |
|-----------------|---------|------------------------|--------------------------------|
| roduct          |         | Comments:              | Initial Techpack               |
| Generic Article | 1       | Product Status:        | Development .                  |
| Season Name:    | Fall 21 | Vendor Name:           | 0                              |