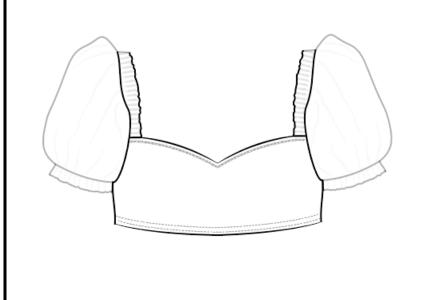

|                 |                           |                        | (                              |  |
|-----------------|---------------------------|------------------------|--------------------------------|--|
| Sub title:      |                           | Size Range on Product: | 12M, 2T, 3-4T, 5-6T, 7/8, 9/10 |  |
| Product         | Toddler / Girl Bikini top | Comments:              | Initial Techpack               |  |
| Generic Article | 1                         | Product Status:        | Development                    |  |
| Season Name:    | Fall 21                   | Vendor Name:           | 0                              |  |

| Description     | Construction details           | Created By | Sasindu | Modified By | Saisndu | UOM | Inches |
|-----------------|--------------------------------|------------|---------|-------------|---------|-----|--------|
| Approval Status | Initial sample stage - Proto 1 |            |         |             |         |     |        |