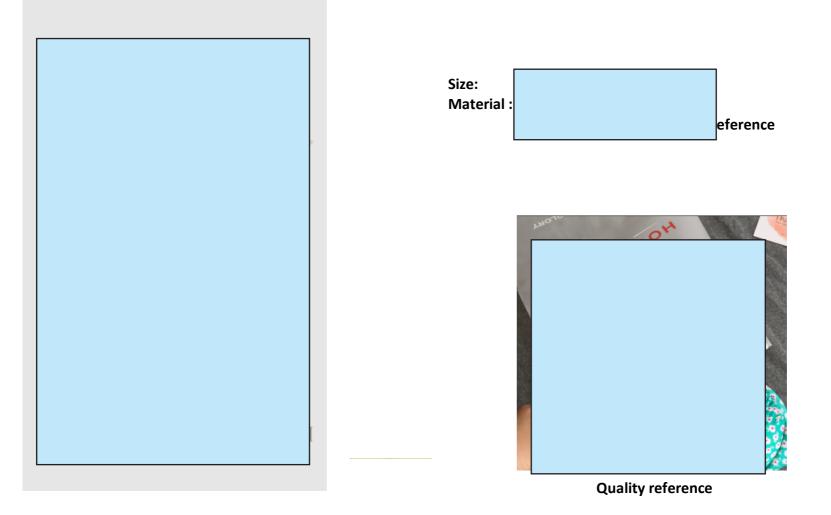

Size: 7"\*10" Material : PVC translucent ziplock bag. See below image for quality reference

**Quality reference** 

Artwork

| Sub title:      |         | Size Range on Product: | 12M, 2T, 3-4T, 5-6T, 7/8, 9/10 |
|-----------------|---------|------------------------|--------------------------------|
| roduct          |         | Comments:              | Initial Techpack               |
| Generic Article | 1       | Product Status:        | Development .                  |
| Season Name:    | Fall 21 | Vendor Name:           | 0                              |