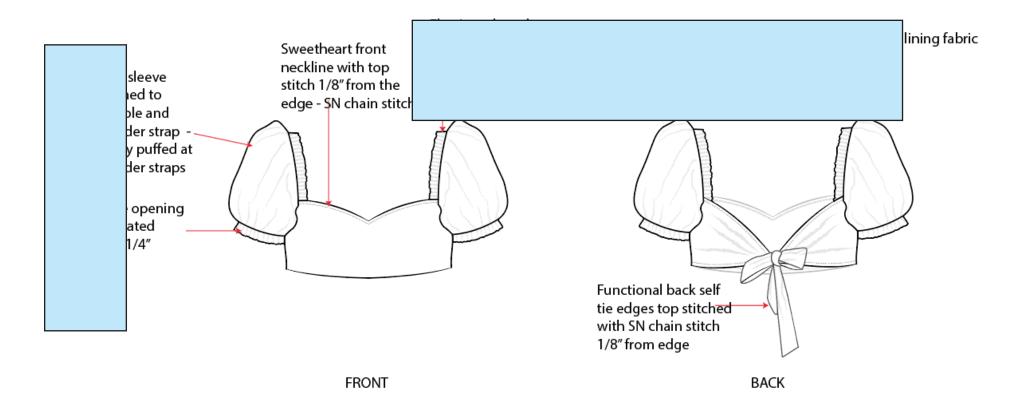

|                 |                           |                        | (                              |  |
|-----------------|---------------------------|------------------------|--------------------------------|--|
| Sub title:      |                           | Size Range on Product: | 12M, 2T, 3-4T, 5-6T, 7/8, 9/10 |  |
| Product         | Toddler / Girl Bikini top | Comments:              | Initial Techpack               |  |
| Generic Article | 1                         | Product Status:        | Development                    |  |
| Season Name:    | Fall 21                   | Vendor Name:           | 0                              |  |

| Description     | Construction details           | Created By | Sasindu | Modified By | Saisndu | UOM | Inches |
|-----------------|--------------------------------|------------|---------|-------------|---------|-----|--------|
| Approval Status | Initial sample stage - Proto 1 |            |         |             |         |     |        |