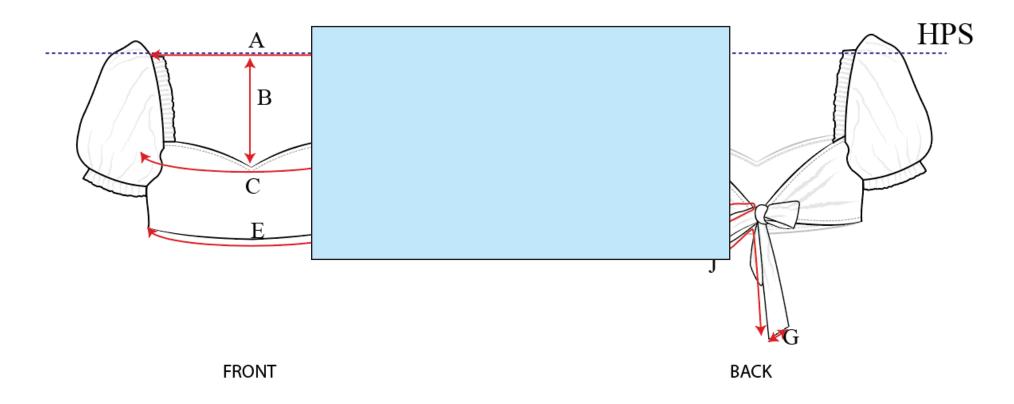

| Description     | Point of measurements | Created By | Sasindu | Modified By | Sasindu | UOM | Inches |
|-----------------|-----------------------|------------|---------|-------------|---------|-----|--------|
| Approval Status | 0                     |            |         |             |         |     |        |

| Description     | Measurement chart | Created By | Sasindu | Modified By | Sasindu | UOM | Inches |
|-----------------|-------------------|------------|---------|-------------|---------|-----|--------|
| Approval Status | 0                 |            |         |             |         |     |        |

| Code | POM Description                                  | Тс | ol(+/-) | 12M | 18M | 2-4T | 4-6T | 6-8Y | 8-10Y |
|------|--------------------------------------------------|----|---------|-----|-----|------|------|------|-------|
| A    | Shoulder width seam to seam                      |    |         | _   | /-  | /-   | _    | /-   |       |
| В    | Neck drop - Front                                |    |         |     |     |      |      |      |       |
| С    | Chest - 1" below armhole                         |    |         |     |     |      |      |      | 2     |
| D    | Total height from HPS                            |    |         |     |     |      |      |      |       |
| E    | Bottom Hem                                       |    |         |     |     |      |      |      |       |
| F    | Armhole straight                                 |    |         |     |     |      |      |      |       |
| G    | Back bow end width                               |    |         |     |     |      |      |      |       |
| Н    | Sleeve length from LPS to opening                |    |         |     |     |      |      |      |       |
| I    | 1/2 Sleeve opening- Relaxed                      |    |         |     |     |      |      |      |       |
| J    | Back panel bow length from side seam to end      |    |         |     |     |      |      |      | ł.    |
|      | Shoulder strap width                             |    |         |     |     |      |      |      |       |
|      | Sleeve hem height from edge to elastic gathering |    |         |     |     |      |      |      |       |
|      |                                                  |    |         |     |     |      |      |      |       |
|      |                                                  |    |         |     |     |      |      |      |       |
|      |                                                  |    |         |     |     |      |      |      |       |
|      |                                                  |    |         |     |     |      |      |      |       |
|      |                                                  |    |         |     |     |      |      |      |       |
|      |                                                  |    |         |     |     |      |      |      |       |
|      |                                                  |    |         |     |     |      |      |      |       |
|      |                                                  |    |         |     |     |      |      |      |       |