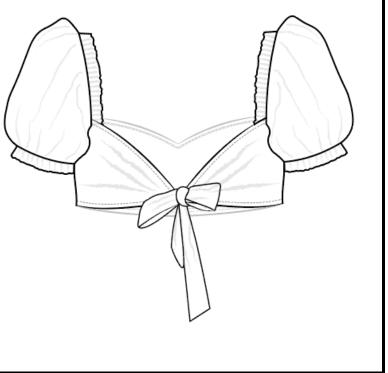

**INNER FRONT** 

|                 |                           |                        |                                | A |
|-----------------|---------------------------|------------------------|--------------------------------|---|
| Sub title:      |                           | Size Range on Product: | 12M, 2T, 3-4T, 5-6T, 7/8, 9/10 |   |
| Product         | Toddler / Girl Bikini top | Comments:              | Initial Techpack               |   |
| Generic Article | 1                         | Product Status:        | Development                    |   |
| Season Name:    | Fall 21                   | Vendor Name:           | 0                              |   |