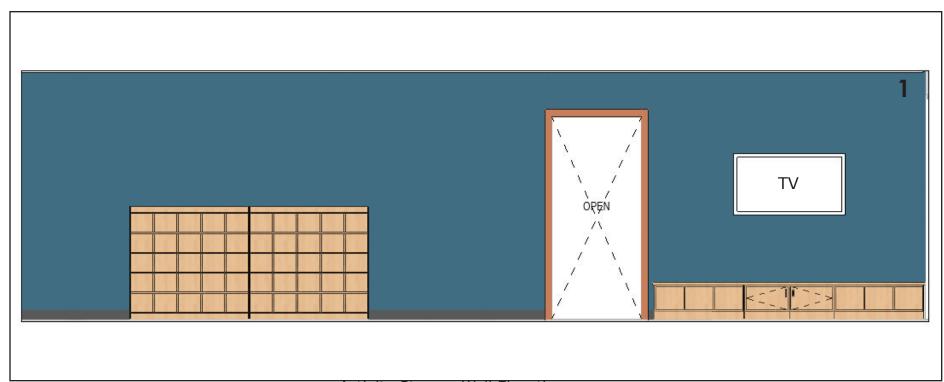

Gaming Focal Wall Elevation

Gaming Side Wall Elevation

Paint

HINCKLEY - KID'S COVE

GAMING AREA ELEVATIONS & FINISHES

Wood Finish

Built-In Seating Vinyl

HINCKLEY - KID'S COVE