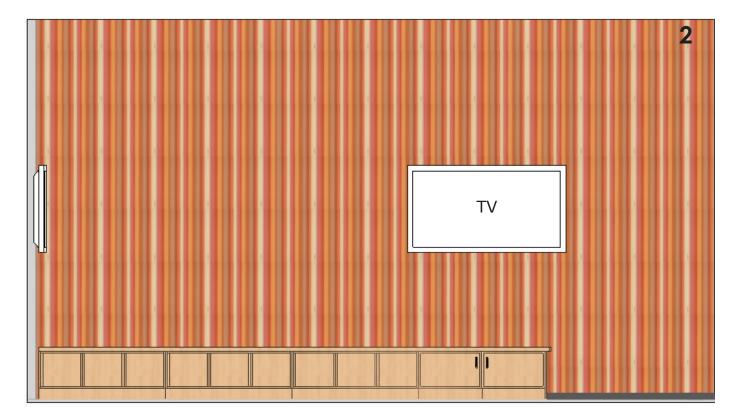

Gaming Focal Wall Elevation

Gaming Side Wall Elevation

Paint

HINCKLEY - KID'S COVE

GAMING AREA ELEVATIONS & FINISHES

Wood Finish

Built-In Seating Vinyl

HINCKLEY - KID'S COVE