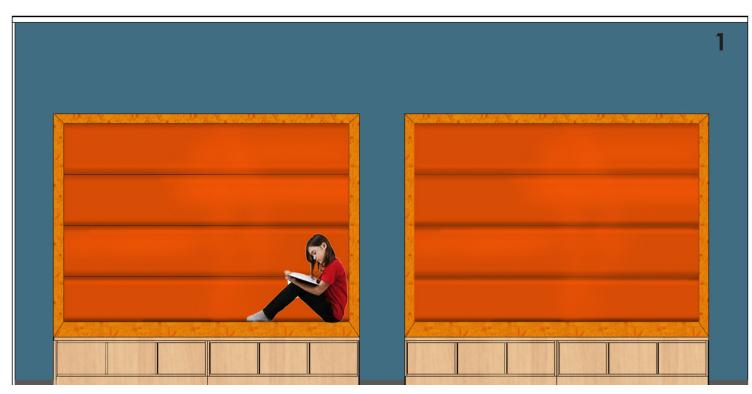

Gaming Focal Wall Elevation

Gaming Side Wall Elevation

Paint

HINCKLEY - KID'S COVE

GAMING AREA ELEVATIONS & FINISHES

Wood Finish

Built-In Seating Vinyl

HINCKLEY - KID'S COVE