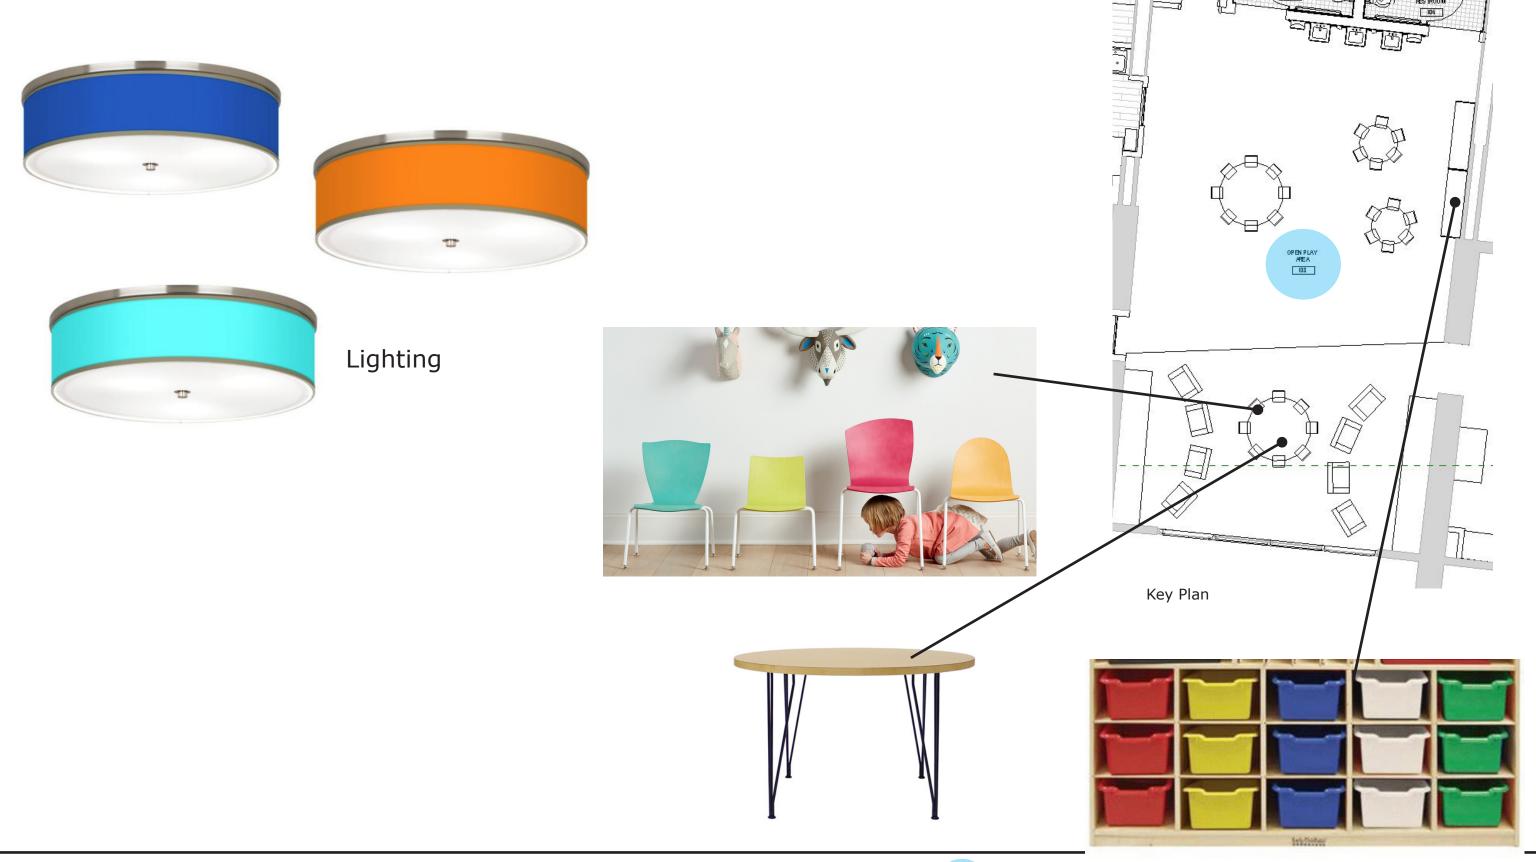

Gaming Focal Wall Elevation

Gaming Side Wall Elevation

Paint

HINCKLEY - KID'S COVE

GAMING AREA ELEVATIONS & FINISHES

Wood Finish

Built-In Seating Vinyl

HINCKLEY - KID'S COVE