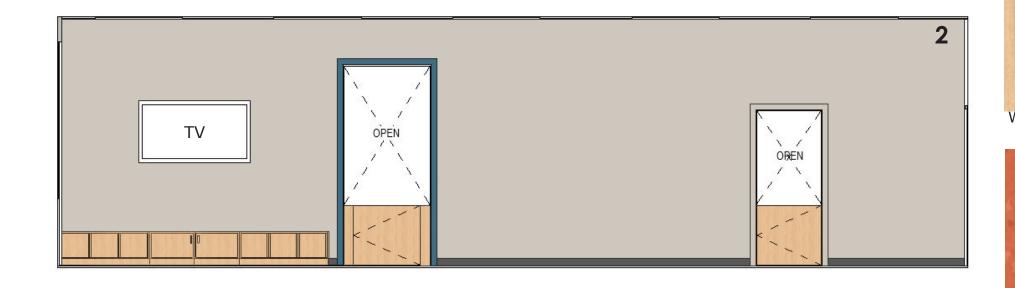

Gaming Focal Wall Elevation

Gaming Side Wall Elevation

Paint

HINCKLEY - KID'S COVE

GAMING AREA ELEVATIONS & FINISHES

Wood Finish

Built-In Seating Vinyl

HINCKLEY - KID'S COVE