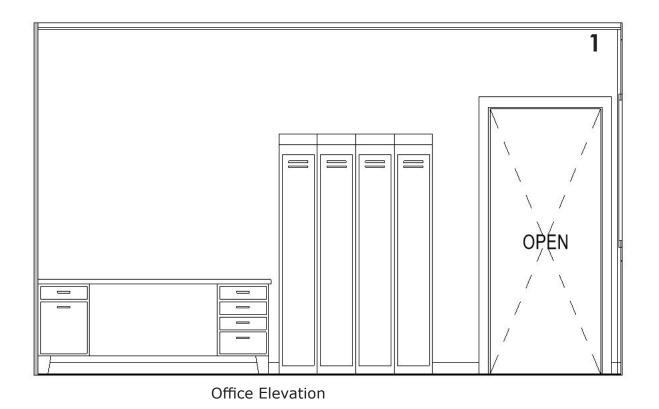

OVERALL FLOOR PLAN













PLAYFUL COLORFUL INTERACTIVE

HINCKLEY - KID'S COVE

SENSING IMAGERY



Enlarged Plan



FINISH PLAN



7

HINCKLEY - KID'S COVE

KITCHEN ELEVATIONS & FINISHES





KITCHEN FURNITURE





Infant/Toddler Elevations & Finishes



















Infant/Toddler Furniture











**Activity Elevation** 

OPEN PLAY ELEVATIONS & FINISHES



HINCKLEY - KID'S COVE



OPEN PLAY FURNITURE





Gaming Focal Wall Elevation



Gaming Side Wall Elevation



Paint

HINCKLEY - KID'S COVE

GAMING AREA ELEVATIONS & FINISHES



Wood Finish

Built-In Seating Vinyl



HINCKLEY - KID'S COVE

RESTROOM ELEVATIONS & FINISHES

14











OFFICE/BREAKROOM ELEVATIONS & FINISHES