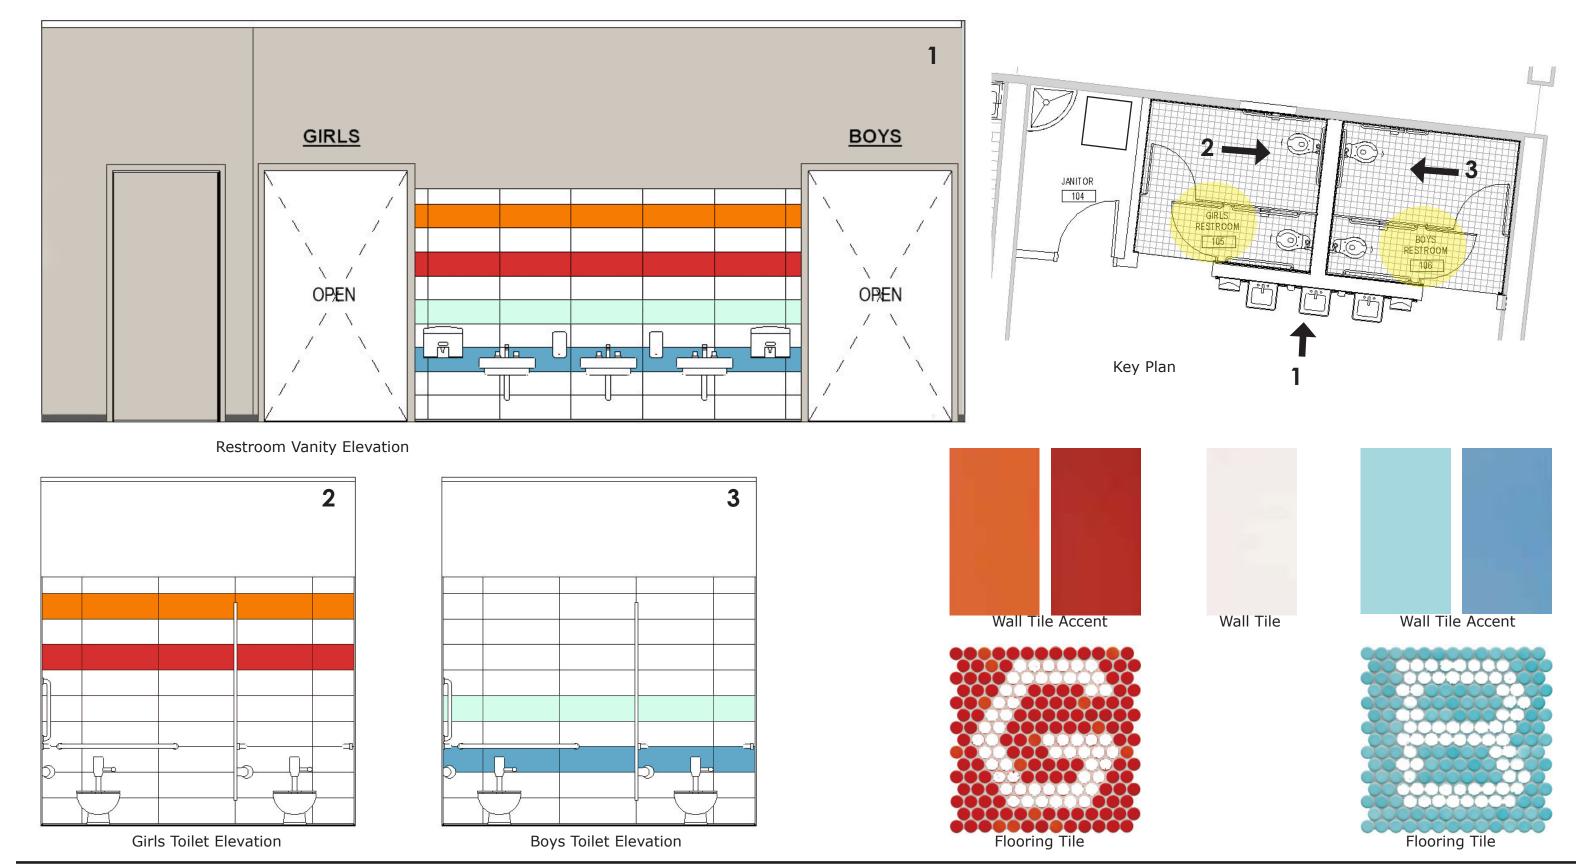

OVERALL FLOOR PLAN













PLAYFUL COLORFUL INTERACTIVE

HINCKLEY - KID'S COVE

SENSING IMAGERY



Enlarged Plan



FINISH PLAN



7

HINCKLEY - KID'S COVE

KITCHEN ELEVATIONS & FINISHES





KITCHEN FURNITURE





Infant/Toddler Elevations & Finishes



















Infant/Toddler Furniture











**Activity Elevation** 

OPEN PLAY ELEVATIONS & FINISHES



HINCKLEY - KID'S COVE



OPEN PLAY FURNITURE





Gaming Focal Wall Elevation



Gaming Side Wall Elevation



Paint

HINCKLEY - KID'S COVE

GAMING AREA ELEVATIONS & FINISHES



Wood Finish

Built-In Seating Vinyl



HINCKLEY - KID'S COVE

RESTROOM ELEVATIONS & FINISHES

14











OFFICE/BREAKROOM ELEVATIONS & FINISHES