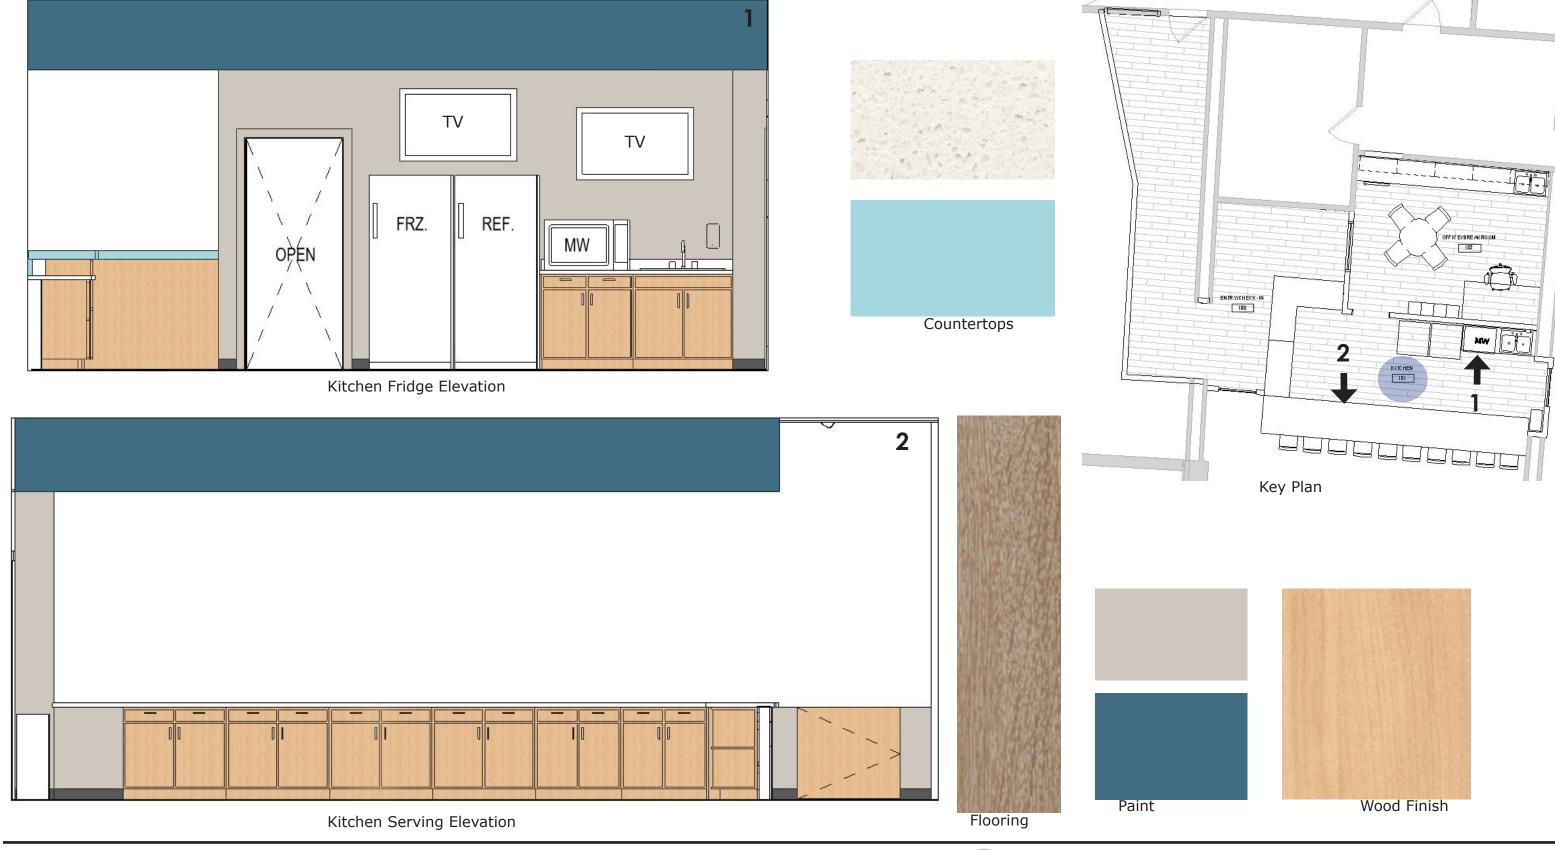

KITCHEN ELEVATIONS & FINISHES

KITCHEN FURNITURE

Infant/Toddler Elevations & Finishes

Infant/Toddler Furniture

**Activity Elevation** 

OPEN PLAY ELEVATIONS & FINISHES

HINCKLEY - KID'S COVE

OPEN PLAY FURNITURE