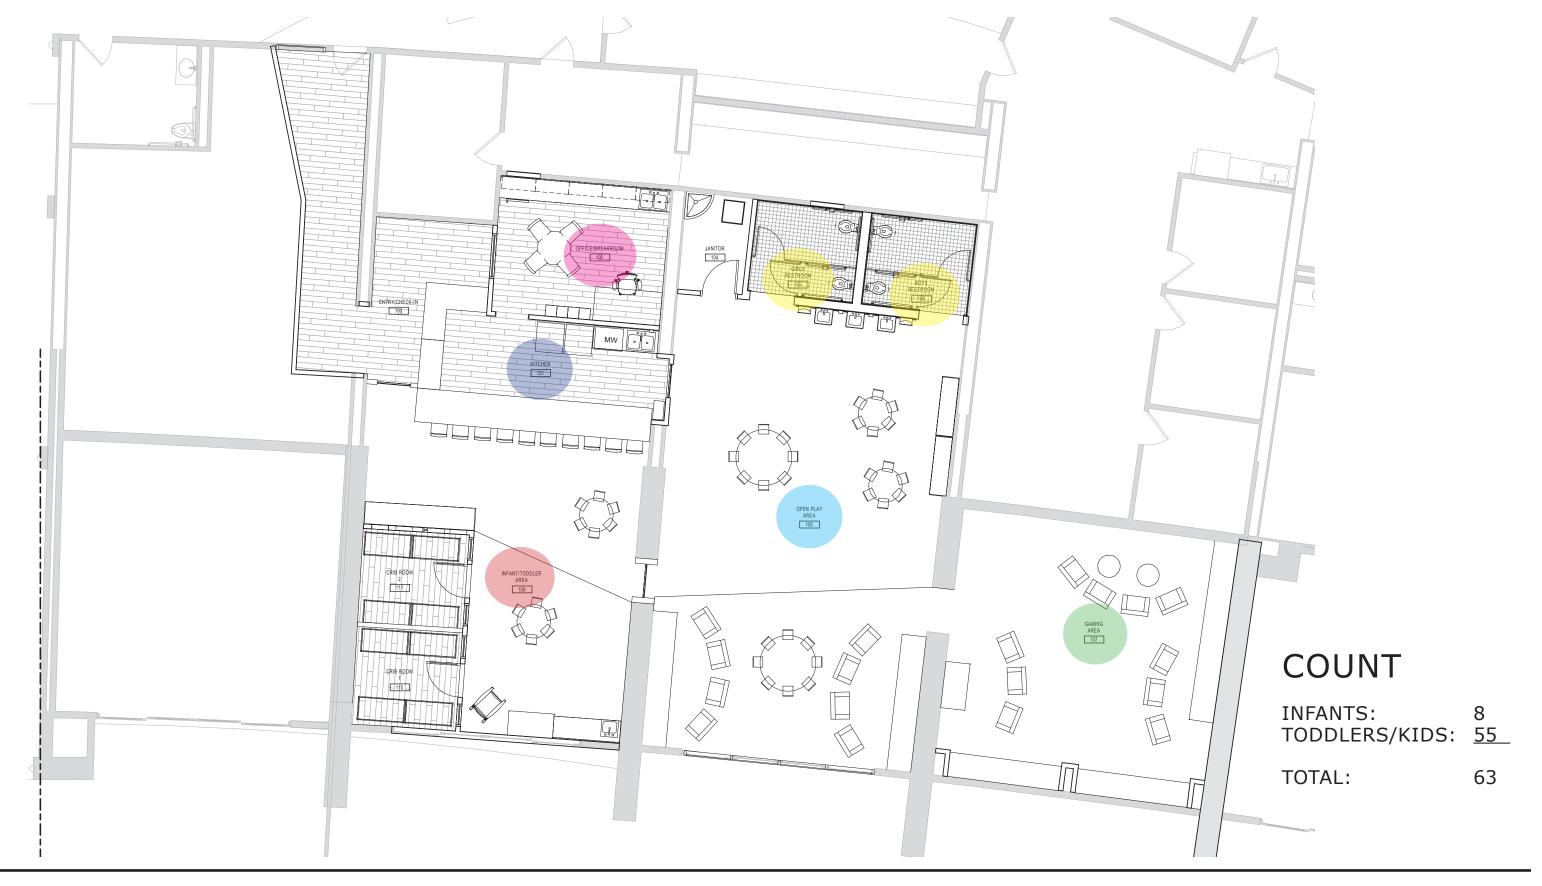

OVERALL FLOOR PLAN

PLAYFUL COLORFUL INTERACTIVE

HINCKLEY - KID'S COVE

SENSING IMAGERY

Enlarged Plan

FINISH PLAN

7

HINCKLEY - KID'S COVE