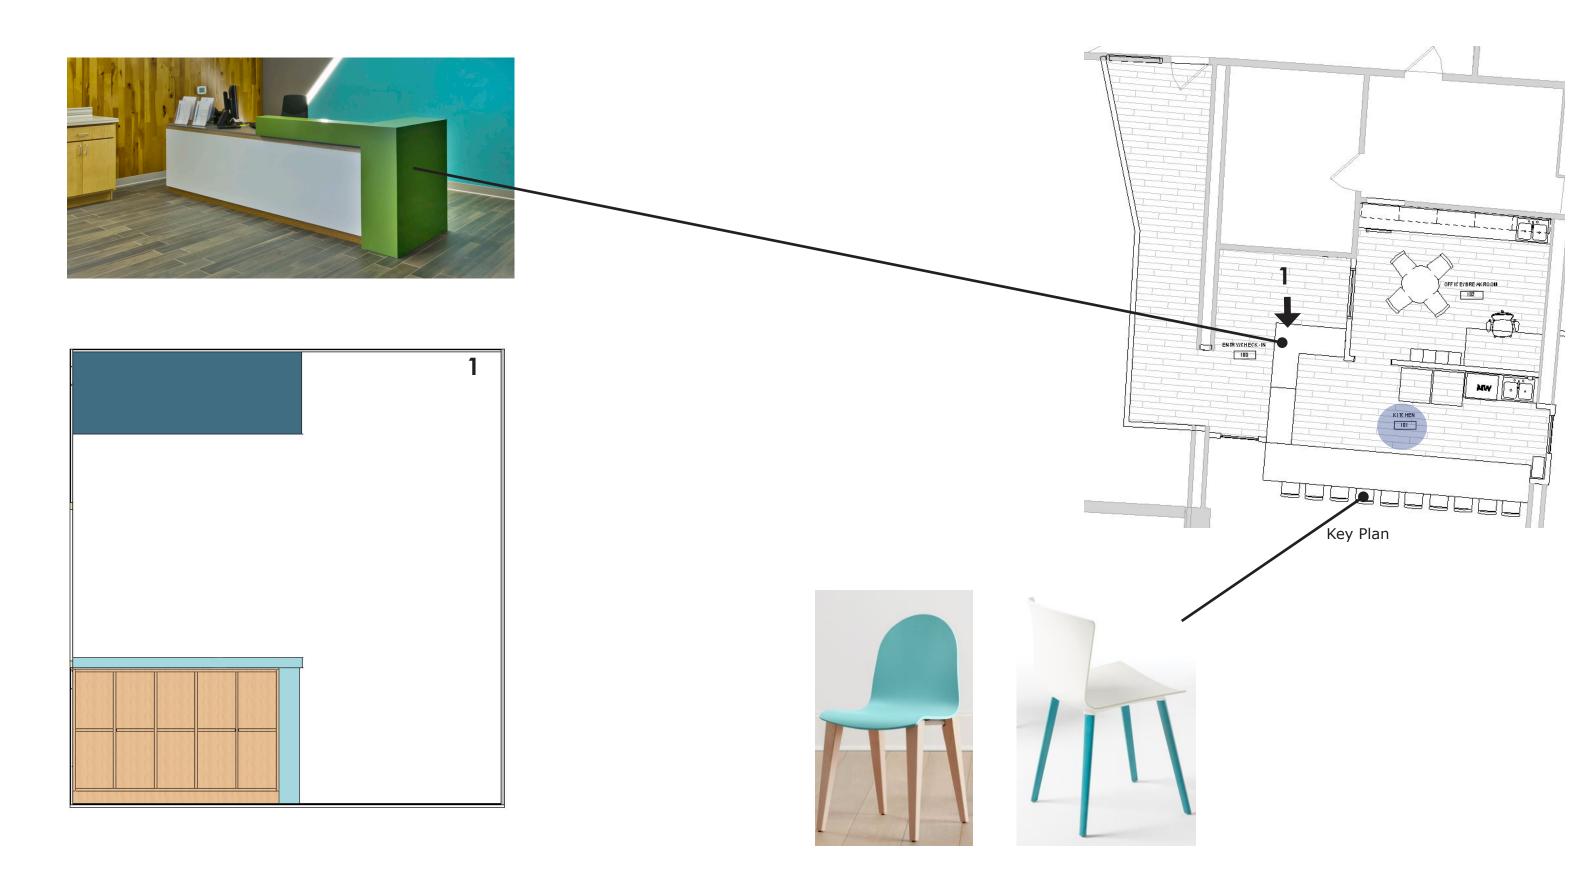

KITCHEN ELEVATIONS & FINISHES

KITCHEN FURNITURE

Infant/Toddler Elevations & Finishes

Infant/Toddler Furniture

**Activity Elevation** 

OPEN PLAY ELEVATIONS & FINISHES

HINCKLEY - KID'S COVE

OPEN PLAY FURNITURE