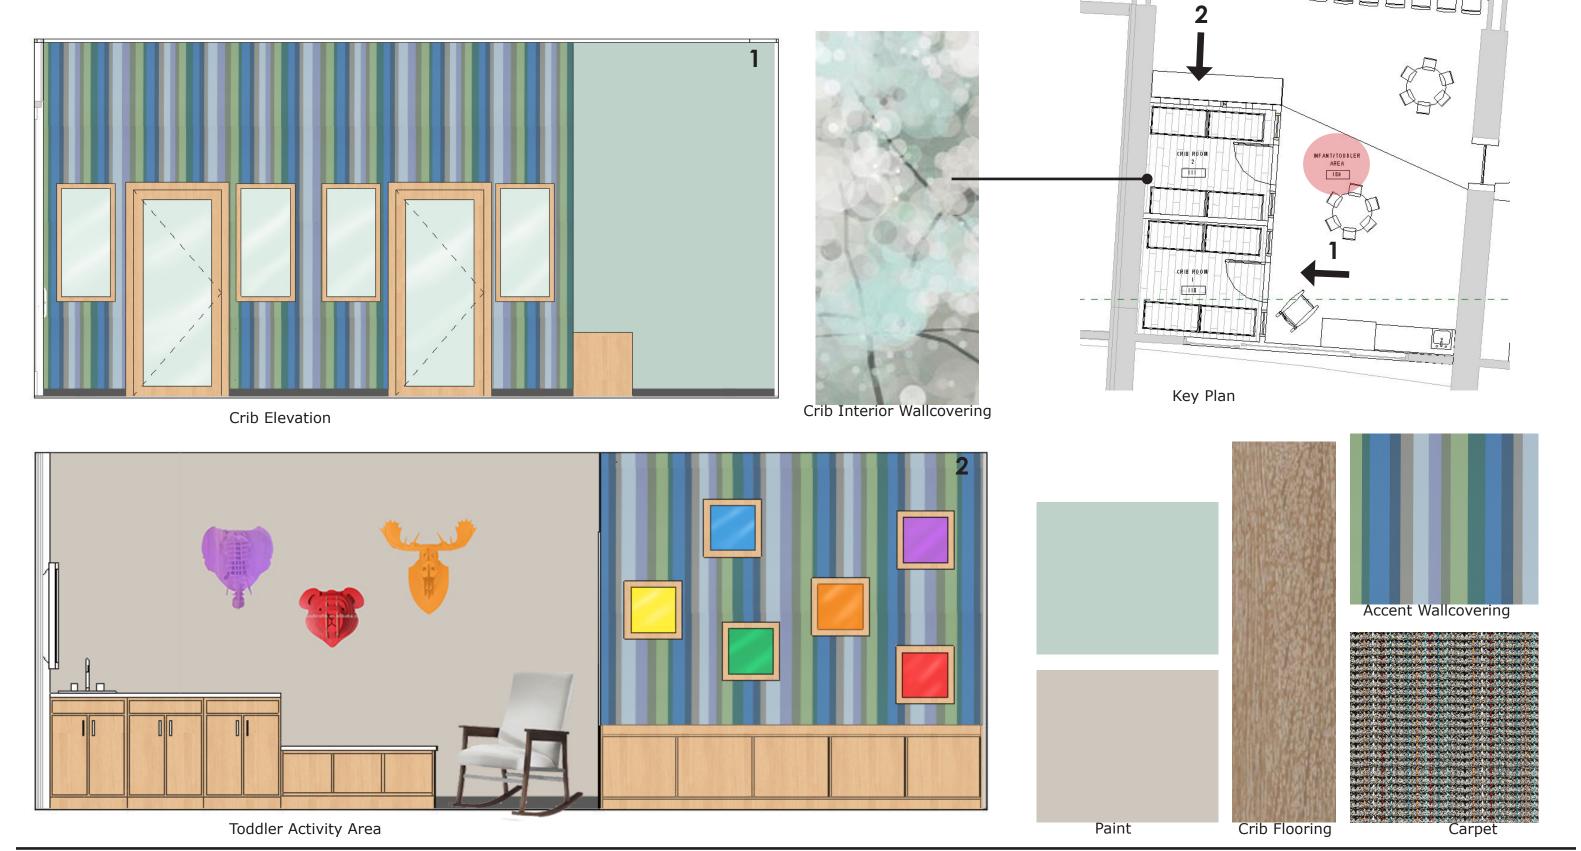

KITCHEN ELEVATIONS & FINISHES

KITCHEN FURNITURE

Infant/Toddler Elevations & Finishes

Infant/Toddler Furniture

**Activity Elevation** 

OPEN PLAY ELEVATIONS & FINISHES

HINCKLEY - KID'S COVE

OPEN PLAY FURNITURE