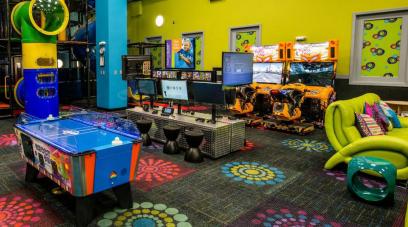

Gaming Focal Wall Elevation

Gaming Side Wall Elevation

Paint

HINCKLEY - KID'S COVE

GAMING AREA ELEVATIONS & FINISHES

Wood Finish

Built-In Seating Vinyl

HINCKLEY - KID'S COVE