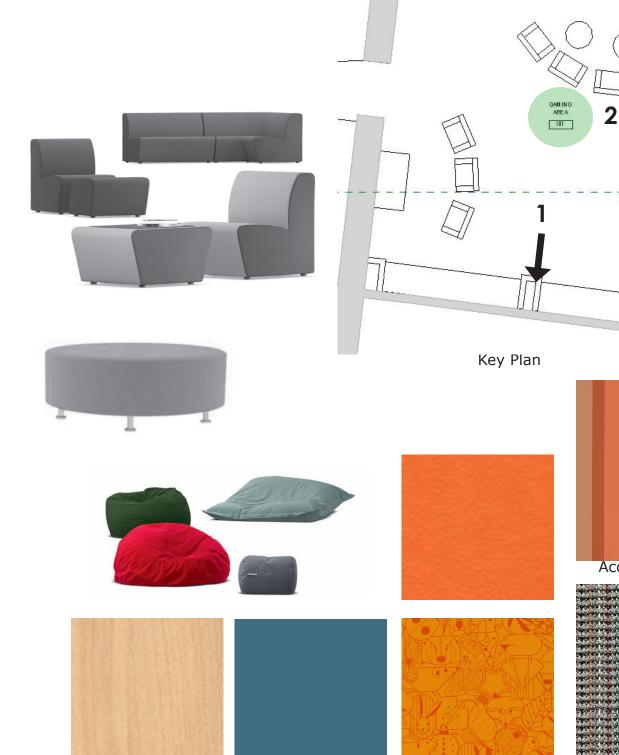

Gaming Focal Wall Elevation

Gaming Side Wall Elevation

Paint

HINCKLEY - KID'S COVE

GAMING AREA ELEVATIONS & FINISHES

Wood Finish

Built-In Seating Vinyl

HINCKLEY - KID'S COVE