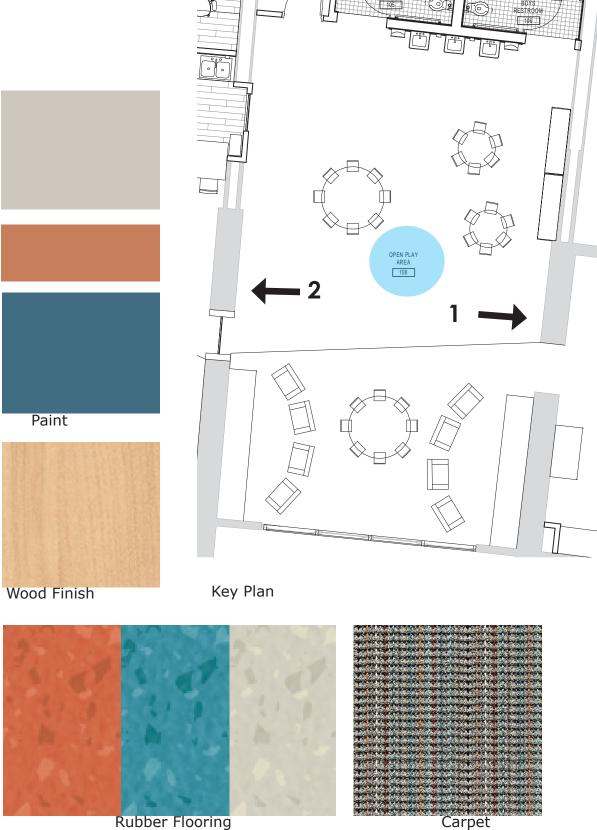

Gaming Focal Wall Elevation

Gaming Side Wall Elevation

Paint

HINCKLEY - KID'S COVE

GAMING AREA ELEVATIONS & FINISHES

Wood Finish

Built-In Seating Vinyl

HINCKLEY - KID'S COVE