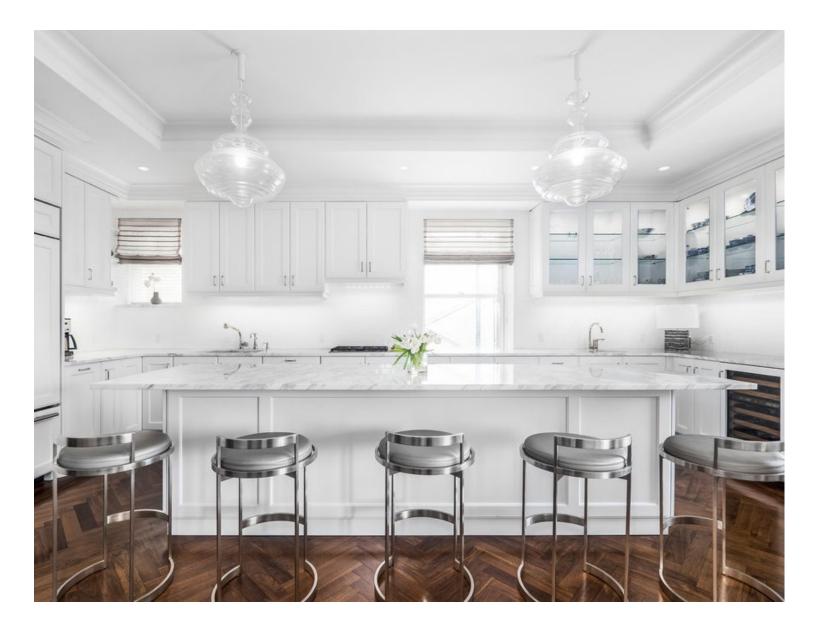

# **MIYASHITA RESIDENCE**

**Project** Complete renovation of a 2 bath 2 bed Manhattan residence

Location New York, NY

Square Footage 3,500

Completion Date May 2015

Role on Project Interior Designer

Phases Engaged in Programming, Schematic Design, Design Development, Construction Documentation and Construction Administration