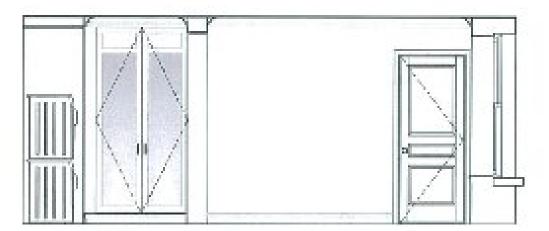

#### **ELEVATIONS**

LIVING ROOM/HALL/MASTER CLOSET SOUTH SECTION/ELEVATION

KITCHEN ROOM WEST ELEVATION

MASTER BEDROOM/ GLIEST BEOROOM/ KITCHEN NORTH SECTION/ELEVATION

ELEV. AT HALL CL.

FOYER WEST ELEVATION.

#### **ELEVATIONS**

 $\mathbf{R}$ 

GUEST BEDROOM EAST SECTION/ELEVATION

LVING ROOM/KITCHEN WEST SECTION/ELEVATION

KITCHEN ISLAND SOUTH ELEVATION

REPV. MASTER CL.

ELEVATION AT MASTER CLOSET

MASTER BATH ELEVATION 01