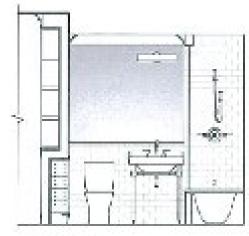

f a 2 bath 2 bed Manhattan residence

Location New York, NY

Square Footage 3,500

Completion Date May 2015

Role on Project Interior Designer

Phases Engaged in Programming, Schematic Design, Design Development, Construction Documentation and Construction Administration



THE .



**FLOOR PLAN** 

#### **ELEVATIONS**

LIVING ROOM/HALL/MASTER CLOSET SOUTH SECTION/ELEVATION



KITCHEN ROOM WEST ELEVATION





MASTER BEDROOM/ GLIEST BEOROOM/ KITCHEN NORTH SECTION/ELEVATION





ELEV. AT HALL CL.



FOYER WEST ELEVATION.

#### **ELEVATIONS**

 $\mathbf{R}$ 

GUEST BEDROOM EAST SECTION/ELEVATION







LVING ROOM/KITCHEN WEST SECTION/ELEVATION



KITCHEN ISLAND SOUTH ELEVATION













REPV. MASTER CL.



ELEVATION AT MASTER CLOSET



MASTER BATH ELEVATION 01



MASTER BATH ELEVATION 05



**GUEST BATH ELEVATION 01** 

**ELEVATIONS** 



MASTER BATH ELEVATION 02



MASTER BATH ELEVATION 06



**GUEST BATH ELEVATION 02** 



**GUEST BATH ELEVATION 03** 



MASTER BATH ELEVATION 03



MASTER BATH ELEVATION 04



**GUEST BATH ELEVATION 04** 

## **REFLECTED CEILING PLAN AND PROPOSED LIGHTING**







0 (1, 10, 13 or source the section of the section

4

100.5

11.18



(Sause 2





# **REFLECTED CEILING PLAN AND PROPOSED LIGHTING**





DEN / GUEST BEDROOM

VIEW FROM CORRIDOR







# MASTER BATHROOM

### **GUEST BATHROOM**