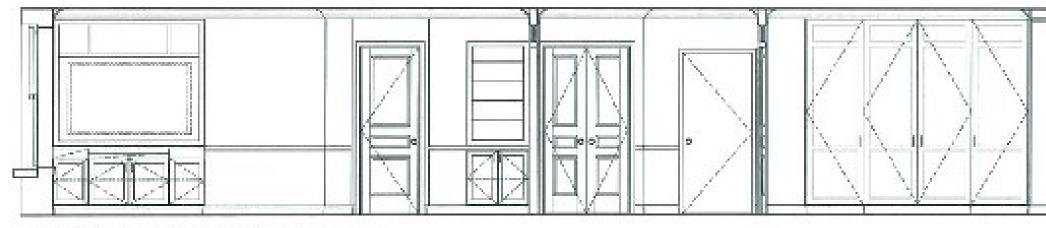

#### **ELEVATIONS**

LIVING ROOM/HALL/MASTER CLOSET SOUTH SECTION/ELEVATION

KITCHEN ROOM WEST ELEVATION

MASTER BEDROOM/ GLIEST BEOROOM/ KITCHEN NORTH SECTION/ELEVATION

ELEV. AT HALL CL.

FOYER WEST ELEVATION.

#### **ELEVATIONS**

 $\mathbf{R}$ 

GUEST BEDROOM EAST SECTION/ELEVATION

LVING ROOM/KITCHEN WEST SECTION/ELEVATION

KITCHEN ISLAND SOUTH ELEVATION

REPV. MASTER CL.

ELEVATION AT MASTER CLOSET

MASTER BATH ELEVATION 01