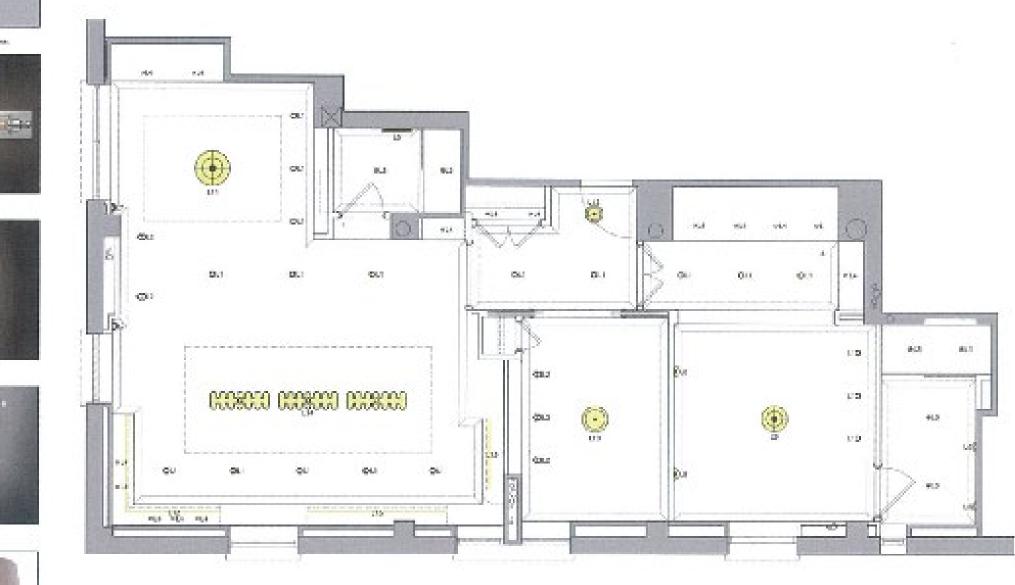

## **REFLECTED CEILING PLAN AND PROPOSED LIGHTING**

0 (1, 10, 13 or source the section of the section

4

100.5

11.18

(Sause 2

# **REFLECTED CEILING PLAN AND PROPOSED LIGHTING**

DEN / GUEST BEDROOM

VIEW FROM CORRIDOR