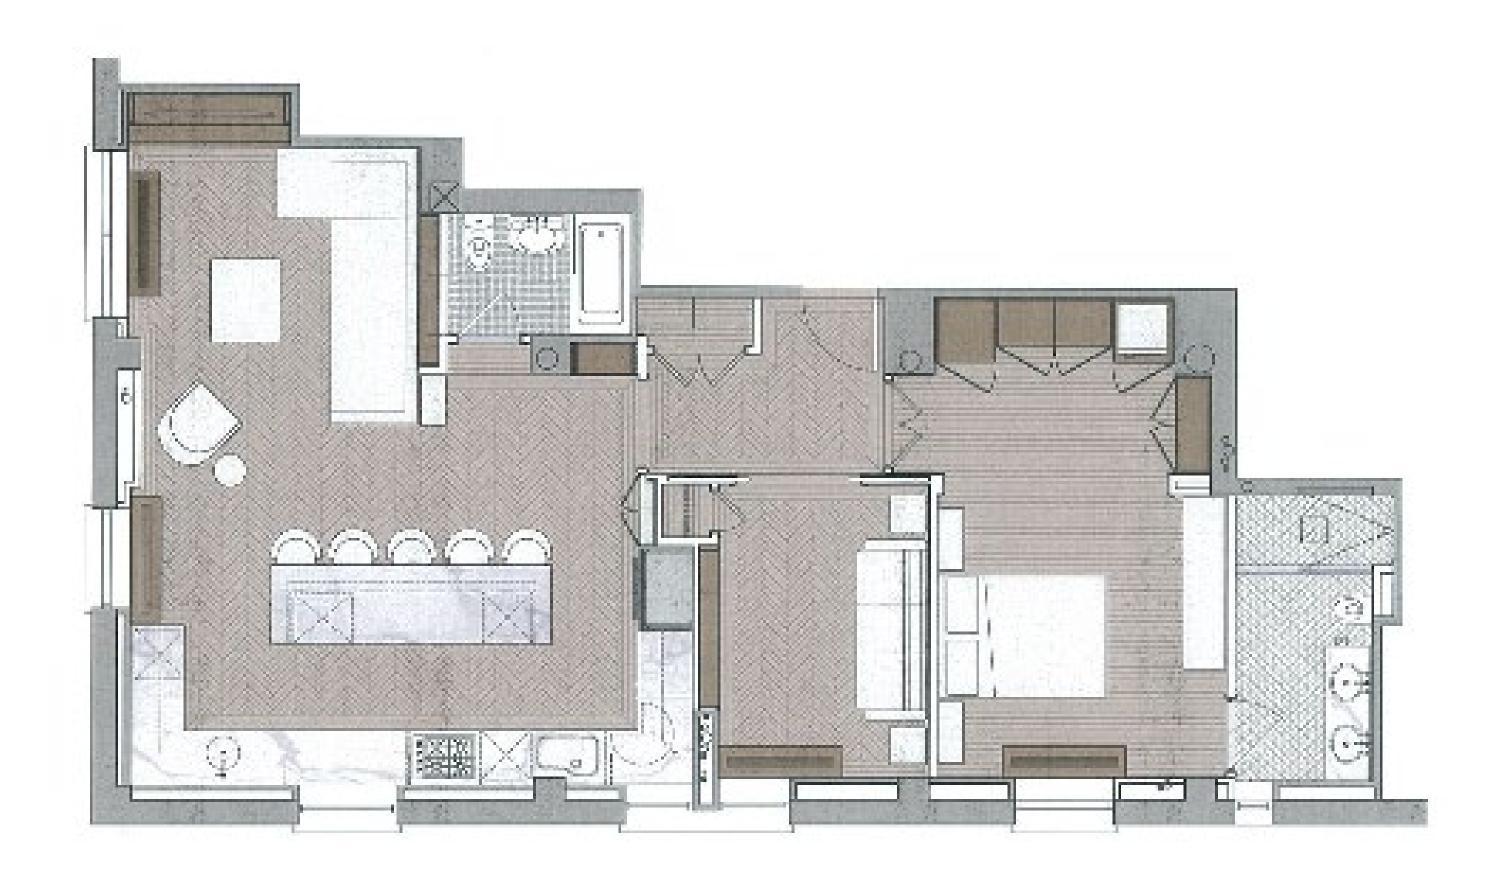

# **MIYASHITA RESIDENCE**

**Project** Complete renovation of a 2 bath 2 bed Manhattan residence

Location New York, NY

Square Footage 3,500

Completion Date May 2015

Role on Project Interior Designer

Phases Engaged in Programming, Schematic Design, Design Development, Construction Documentation and Construction Administration



THE .



**FLOOR PLAN** 

#### **ELEVATIONS**

LIVING ROOM/HALL/MASTER CLOSET SOUTH SECTION/ELEVATION



KITCHEN ROOM WEST ELEVATION





MASTER BEDROOM/ GLIEST BEOROOM/ KITCHEN NORTH SECTION/ELEVATION





ELEV. AT HALL CL.



FOYER WEST ELEVATION.

#### **ELEVATIONS**

 $\mathbf{R}$ 

GUEST BEDROOM EAST SECTION/ELEVATION







LVING ROOM/KITCHEN WEST SECTION/ELEVATION



KITCHEN ISLAND SOUTH ELEVATION













REPV. MASTER CL.



ELEVATION AT MASTER CLOSET



MASTER BATH ELEVATION 01



MASTER BATH ELEVATION 05



**GUEST BATH ELEVATION 01** 

**ELEVATIONS** 



MASTER BATH ELEVATION 02



MASTER BATH ELEVATION 06



**GUEST BATH ELEVATION 02** 



**GUEST BATH ELEVATION 03** 



MASTER BATH ELEVATION 03



MASTER BATH ELEVATION 04



**GUEST BATH ELEVATION 04** 

## **REFLECTED CEILING PL