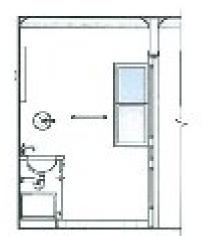

MIYASHITA RESIDENCE**

**Project** Complete renovation of a 2 bath 2 bed Manhattan residence

Location New York, NY

Square Footage 3,500

Completion Date May 2015

Role on Project Interior Designer

Phases Engaged in Programming, Schematic Design, Design Development, Construction Documentation and Construction Administration



THE .



**FLOOR PLAN** 

#### **ELEVATIONS**

LIVING ROOM/HALL/MASTER CLOSET SOUTH SECTION/ELEVATION



KITCHEN ROOM WEST ELEVATION





MASTER BEDROOM/ GLIEST BEOROOM/ KITCHEN NORTH SECTION/ELEVATION





ELEV. AT HALL CL.



FOYER WEST ELEVATION.

#### **ELEVATIONS**

 $\mathbf{R}$ 

GUEST BEDROOM EAST SECTION/ELEVATION







LVING ROOM/KITCHEN WEST SECTION/ELEVATION



KITCHEN ISLAND SOUTH ELEVATION













REPV. MASTER CL.



ELEVATION AT MASTER CLOSET



MASTER BATH ELEVATION 01



MASTER BATH ELEVATION 05



**GUEST BATH ELEVATION 01** 

**ELEVATIONS** 



MASTER BATH ELEVATION 02



MASTER BATH ELEVATION 06



**GUEST BATH ELEVATION 02** 



**GUEST BATH ELEVATION 03** 



MASTER BATH ELEVATION 03



MASTER BATH ELEVATION 04



**GUEST BATH ELEVATION 04** 

## **REFLECTED CEILING PLAN AND PROPOSED LIGHTING**







0 (1, 10, 13 or source the section of the section

4

100.5

11.18



(Sause 2





# **REFLECTED CEILING PLAN AND PROPOSED LIGHTING**





DEN / GUEST BEDROOM

VIEW FROM CORRIDOR







# MASTER BATHROOM

### **GUEST BATHROOM**