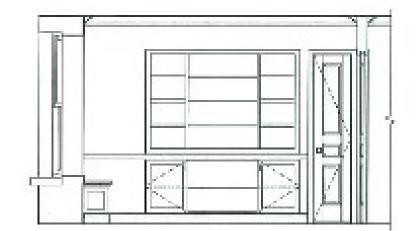

#### **ELEVATIONS**

LIVING ROOM/HALL/MASTER CLOSET SOUTH SECTION/ELEVATION

KITCHEN ROOM WEST ELEVATION

MASTER BEDROOM/ GLIEST BEOROOM/ KITCHEN NORTH SECTION/ELEVATION

ELEV. AT HALL CL.

FOYER WEST ELEVATION.

#### **ELEVATIONS**

 $\mathbf{R}$ 

GUEST BEDROOM EAST SECTION/ELEVATION

LVING ROOM/KITCHEN WEST SECTION/ELEVATION

KITCHEN ISLAND SOUTH ELEVATION

REPV. MASTER CL.

ELEVATION AT MASTER CLOSET

MASTER BATH ELEVATION 01