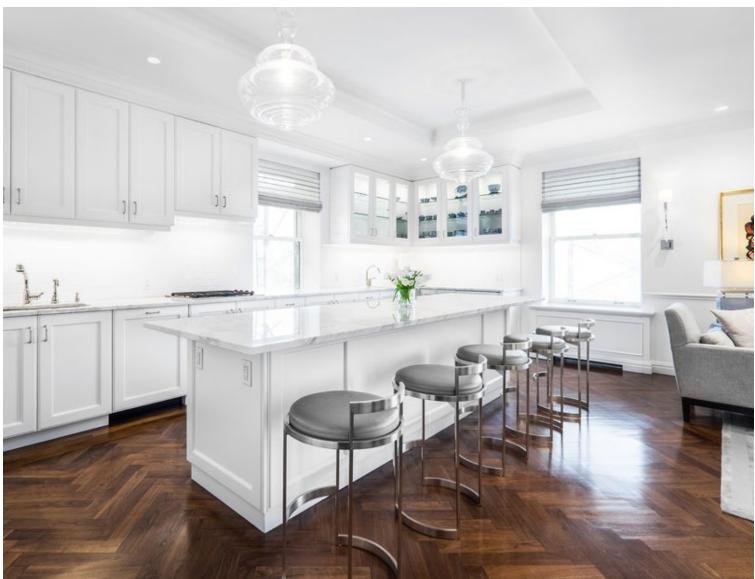

# **MIYASHITA RESIDENCE**

**Project** Complete renovation of a 2 bath 2 bed Manhattan residence

Location New York, NY

Square Footage 3,500

Completion Date May 2015

Role on Project Interior Designer

Phases Engaged in Programming, Schematic Design, Design Development, Construction Documentation and Construction Administration