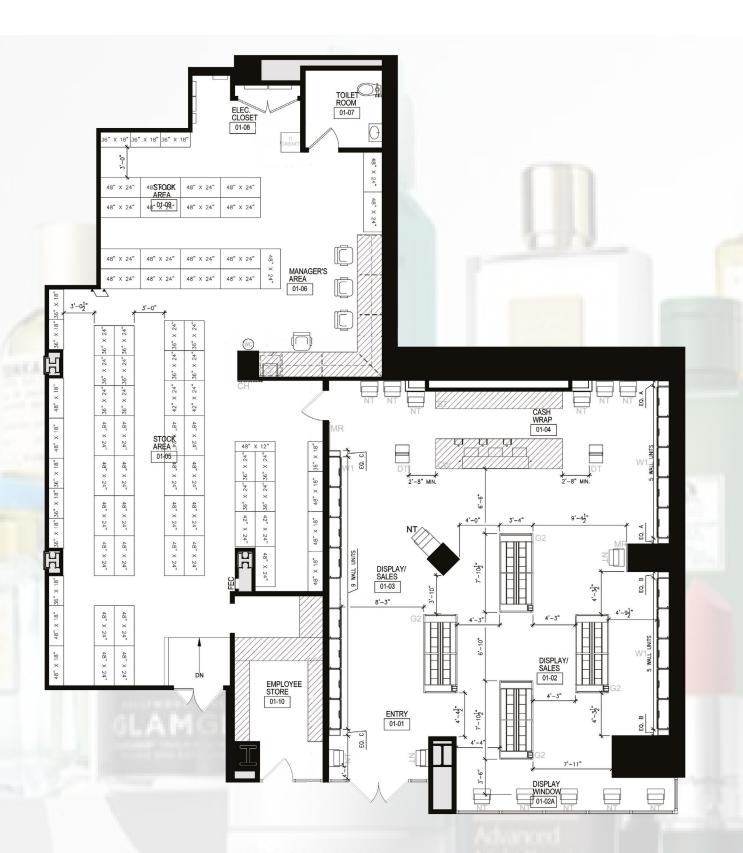

### RETAIL

# "I WISH RETAIL THERAPY WAS COVERED BY MY HEALTH INSURANCE"









**FURNITURE PLAN** 

REFLECTED CEILING PLAN





















TIFFANY & Co. CANCUN RETAIL STORE REAR FACADE



TIFFANY & Co. CANCUN RETAIL STORE FRONT FACADE

#### TIFFANY & Co. CANCUN RETAIL STORE FLOOR PLAN





TIFFANY & Co. CANCUN RETAIL STORE FASHION SALON

## .03

#### **TIFFANY & Co. Puebla Store**

**Project** New construction of Tiffany & Co. retail store in an existing mall.

Location Puebla, Mexico

**Square Footage** approximately 2,000

**Completion Date** December 2014

Role on Project Architectural/Interior Designer

Phases Engaged in Programming and Schematic Design