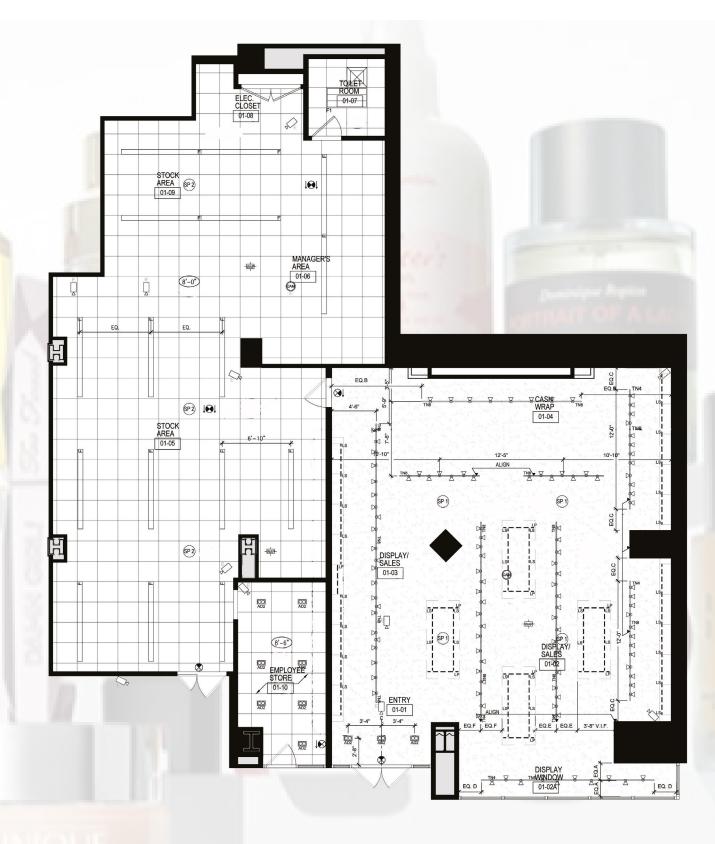

### RETAIL

# "I WISH RETAIL THERAPY WAS COVERED BY MY HEALTH INSURANCE"









**FURNITURE PLAN** 

REFLECTED CEILING PLAN





















TIFFANY & Co. CANCUN RETAIL STORE REAR FACADE



TIFFANY & Co. CANCUN RETAIL STORE FRONT FACADE

#### TIFFANY & Co. CANCUN RETAIL STORE FLOOR PLAN





TIFFANY & Co. CANCUN RETAIL STORE FASHION SALON

## .03

#### **TIFFANY & Co. Puebla Store**

**Project** New construction of Tiffany & Co. retail store in an existing mall.

Location Puebla, Mexico

**Square Footage** approximately 2,000

**Completion Date** December 2014

Role on Project Architectural/Interior Designer

Phases Engaged in Programming and Schematic Design