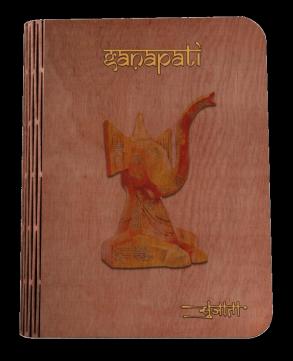

#### Premium Gift Kit \_001

- Wooden Diary, UV Print (Emboss effect)
- Wooden Pen(Artist Signature etched)
- Premium Box

Product Code: SB\_001

#### Premium Gift Kit $\_$ 002

- Wooden Diary, UV Print (Emboss effect)
- Metal Jacket Pen (Signature etched)
- Premium Box

Product Code: SB\_002

Product Code: SB\_BX\_001

- UV Print

- UV Print

Product Code: SB\_BX\_002