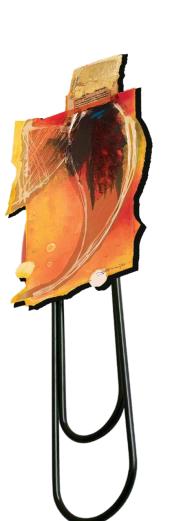

options

Product Code: SB\_NB\_001

#### **Premium Notebooks**

- Print and cut, metal sheet
- Colored papers inside
- Colored wiro
- Assorted color options

Product Code: SB\_NB\_002











### Aroma Diffuser

- UV Print (Emboss Effect)
- Wooden, single piece grooving)
- Test tube
- Colored reeds
- Fragrance oil



Product Code: SB\_AD\_001

# Pillow covers

- Digital printSatin(Rich quality)

Product Code: SB\_PC\_001



## Scarves

- Digital PrintMaterial (Satin and Crape)

Product Code: SB\_SCR\_001



Product Code: SB\_SCR\_002

#### **Premium Postcards**

- UV Print (Emboss Effect) on wood
- Artist name and Heading
- Set of 6 wooden postcards with Wooden envelope













Product Code: SB\_PCD\_001

Product Code: SB\_PCD\_002

# Paper clips

- Sublimation on mdf (glossy)