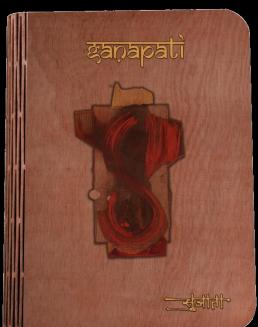

- UV Print (Emboss Effect)
- Artist name and Heading(Etching)

Product Code: SB\_BX\_003

- UV Print (Emboss Effect)
- Artist name and Heading(Etching)

Product Code: SB\_BX\_004