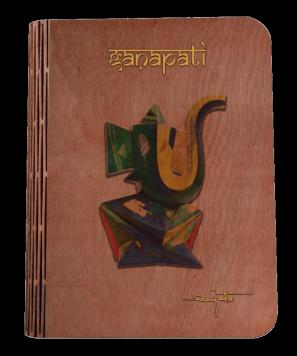

#### Premium Gift Kit \_001

- Wooden Diary, UV Print (Emboss effect)
- Wooden Pen(Artist Signature etched)
- Premium Box

Product Code: SB\_001

#### Premium Gift Kit $\_$ 002

- Wooden Diary, UV Print (Emboss effect)
- Metal Jacket Pen (Signature etched)
- Premium Box

Product Code: SB\_002

Product Code: SB\_BX\_001

- UV Print

- UV Print

Product Code: SB\_BX\_002