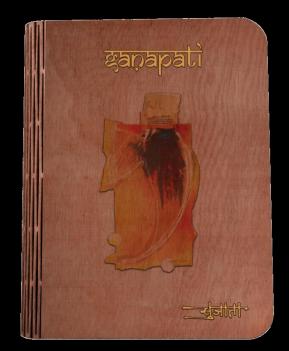

- UV Print (Emboss Effect)
- Artist name and Heading(Etching)

Product Code: SB\_BX\_003

- UV Print (Emboss Effect)
- Artist name and Heading(Etching)

Product Code: SB\_BX\_004