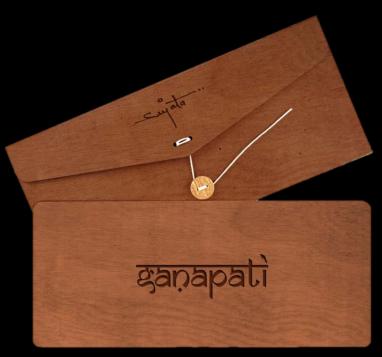

#### **Premium Postcards**

- UV Print (Emboss Effect) on wood
- Artist name and Heading
- Set of 6 wooden postcards with Wooden envelope

Product Code: SB\_PCD\_001

Product Code: SB\_PCD\_002