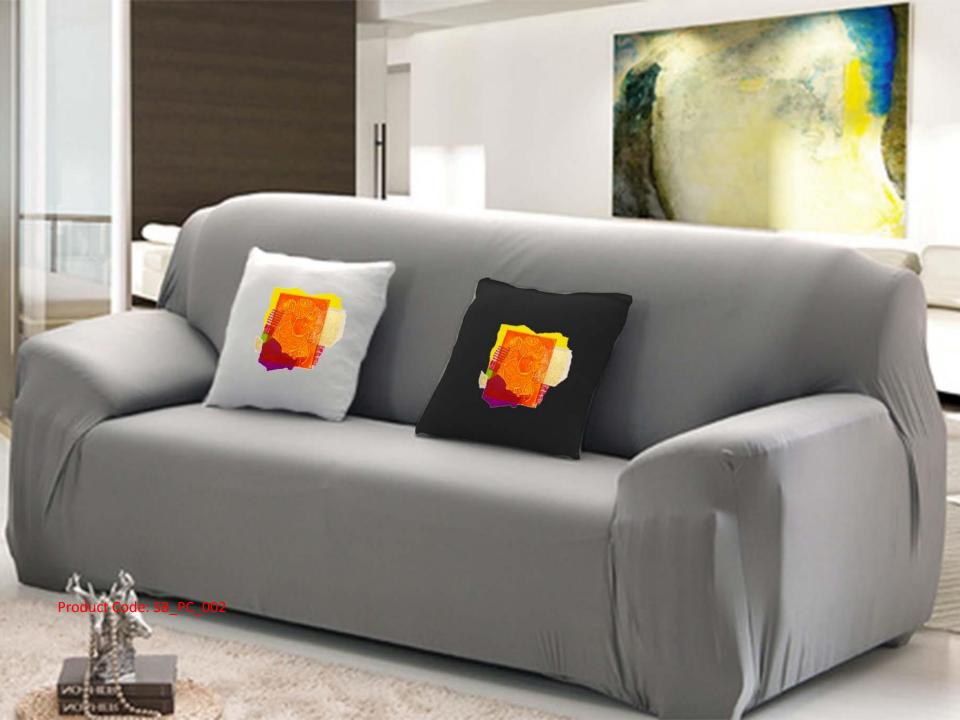

Product Code: SB\_BX\_001

- UV Print



- UV Print



Product Code: SB\_BX\_002

- UV Print (Emboss Effect)
- Artist name and Heading(Etching)



Product Code: SB\_BX\_003

- UV Print (Emboss Effect)
- Artist name and Heading(Etching)



Product Code: SB\_BX\_004

## Mini Notebooks

- Hard bound
- Print on rich paper
- Colored papers inside
- Assorted color options

Product Code: SB\_NB\_001

#### **Premium Notebooks**

- Print and cut, metal sheet
- Colored papers inside
- Colored wiro
- Assorted color options

Product Code: SB\_NB\_002











### Aroma Diffuser

- UV Print (Emboss Effect)
- Wooden, single piece grooving)
- Test tube
- Colored reeds
- Fragrance oil



Product Code: SB\_AD\_001

# Pillow covers

- Digital printSatin(Rich quality)

Product Code: SB\_PC\_001



## Scarves

- Digital PrintMaterial (Satin and Crape)

Product Code: SB\_SCR\_001



Product Code: SB\_SCR\_002

#### **Premium Postcards**

- UV Print (Emboss Effect) on wood
- Artist name and Heading
- Set of 6 wooden postcards with Wooden envelope













Product Code: SB\_PCD\_001

Product Code: SB\_PCD\_002

# Paper clips

- Sublimation on mdf (glossy)