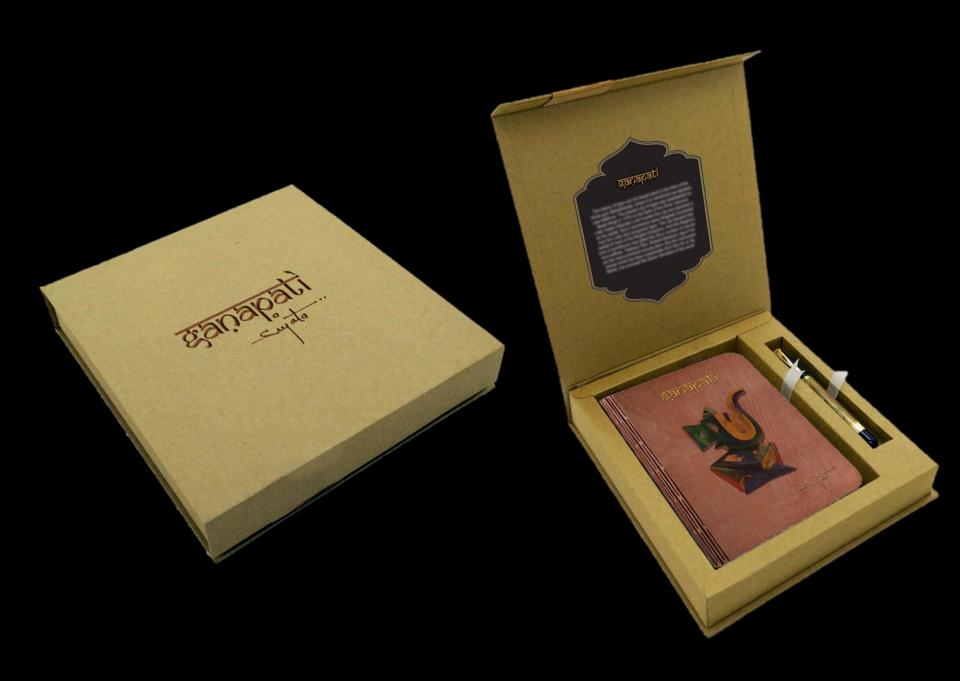

#### Premium Gift Kit \_001

- Wooden Diary, UV Print (Emboss effect)
- Wooden Pen(Artist Signature etched)
- Premium Box

Product Code: SB\_001

#### Premium Gift Kit $\_$ 002

- Wooden Diary, UV Print (Emboss effect)
- Metal Jacket Pen (Signature etched)
- Premium Box

Product Code: SB\_002

Product Code: SB\_BX\_001

- UV Print

- UV Print

Product Code: SB\_BX\_002