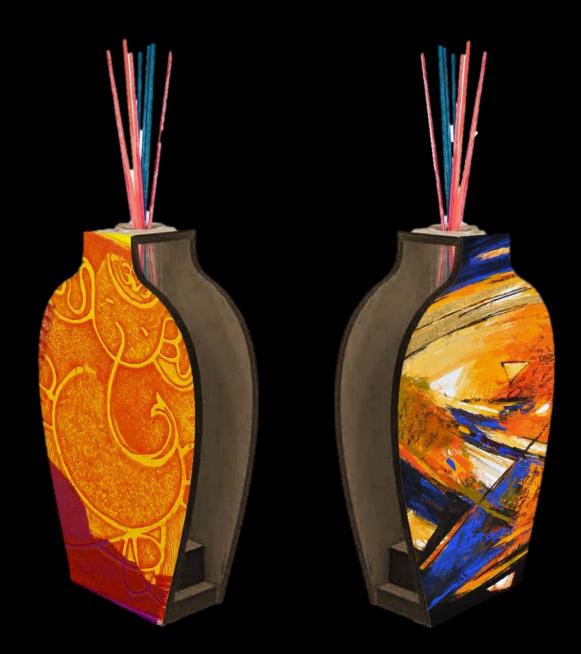

### Aroma Diffuser

- UV Print (Emboss Effect)
- Wooden, single piece grooving)
- Test tube
- Colored reeds
- Fragrance oil

Product Code: SB\_AD\_001