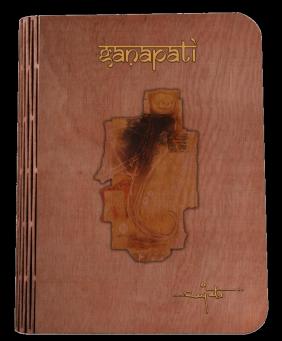

- UV Print (Emboss Effect)
- Artist name and Heading(Etching)

Product Code: SB\_BX\_003

- UV Print (Emboss Effect)
- Artist name and Heading(Etching)

Product Code: SB\_BX\_004