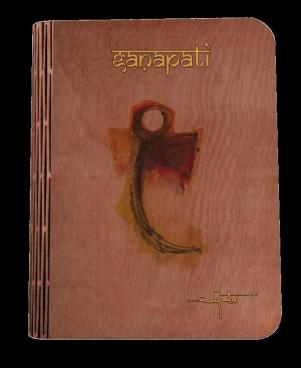

- UV Print (Emboss Effect)
- Artist name and Heading(Etching)

Product Code: SB\_BX\_003

- UV Print (Emboss Effect)
- Artist name and Heading(Etching)

Product Code: SB\_BX\_004