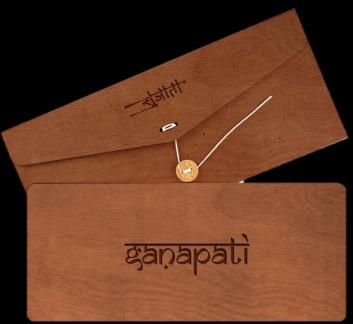

#### **Premium Postcards**

- UV Print (Emboss Effect) on wood
- Artist name and Heading
- Set of 6 wooden postcards with Wooden envelope

Product Code: SB\_PCD\_001

Product Code: SB\_PCD\_002