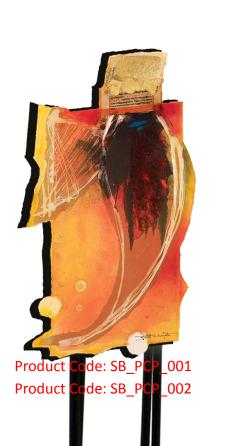

or options

Product Code: SB\_NB\_001

#### **Premium Notebooks**

- Print and cut, metal sheet
- Colored papers inside
- Colored wiro
- Assorted color options

Product Code: SB\_NB\_002











### Aroma Diffuser

- UV Print (Emboss Effect)
- Wooden, single piece grooving)
- Test tube
- Colored reeds
- Fragrance oil



Product Code: SB\_AD\_001

# Pillow covers

- Digital printSatin(Rich quality)

Product Code: SB\_PC\_001



## Scarves

- Digital PrintMaterial (Satin and Crape)

Product Code: SB\_SCR\_001



Product Code: SB\_SCR\_002

#### **Premium Postcards**

- UV Print (Emboss Effect) on wood
- Artist name and Heading
- Set of 6 wooden postcards with Wooden envelope













Product Code: SB\_PCD\_001

Product Code: SB\_PCD\_002

# Paper clips

- Sublimation on mdf (glossy)