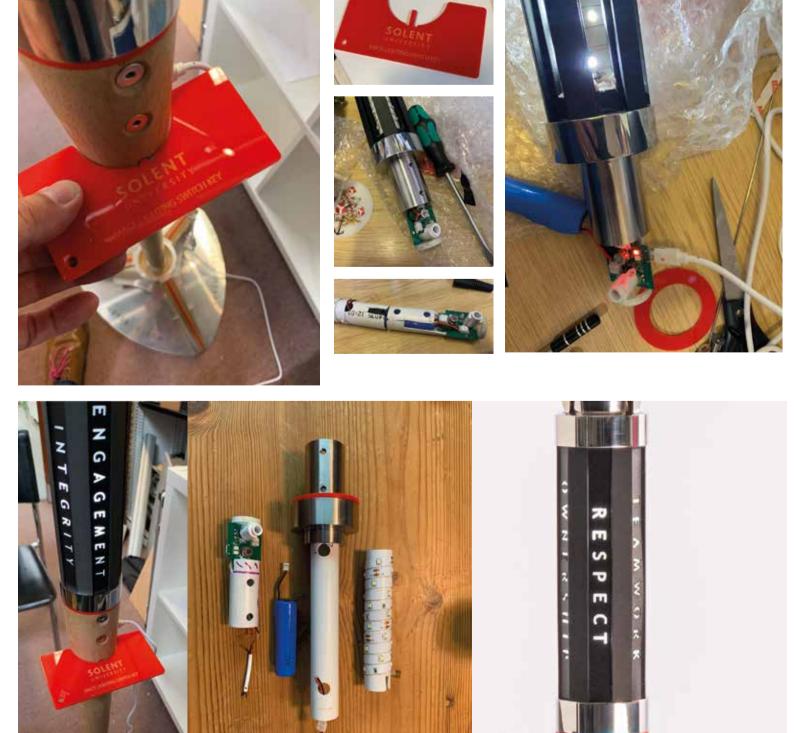

rmed and inspired by our values of:







### SENSORY PERCEPTION:

Please place one 'Tick' in your first choice and 1 tick in your second choice. 

|           | FIRST CHOICE | SECOND CHOICE |
|-----------|--------------|---------------|
| CONCEPT 1 | 5            | 6             |
| CONCEPT 2 | 2            | 4             |
| CONCEPT 3 | 8            | 3             |
| CONCEPT 4 | 2            | 4             |

connect to the middle.

What words do you associate with this image/form/materials/surface finish? Sails. Water. Pride. Connection between top shaft and sails flows well. Luxury. Structural. Traditional. Ceremonial quality. Monarchy. Strong. Proud. Uni crest is nicely positioned.





















OESIGN

## USABILITY TESTING













# ELECTRONICS & LIGHTING













### VISUALISATION & VIRTUAL REALITY

0

PRINTING

ENGINEERING & 3D









ON CEREMONY GRADUATIC