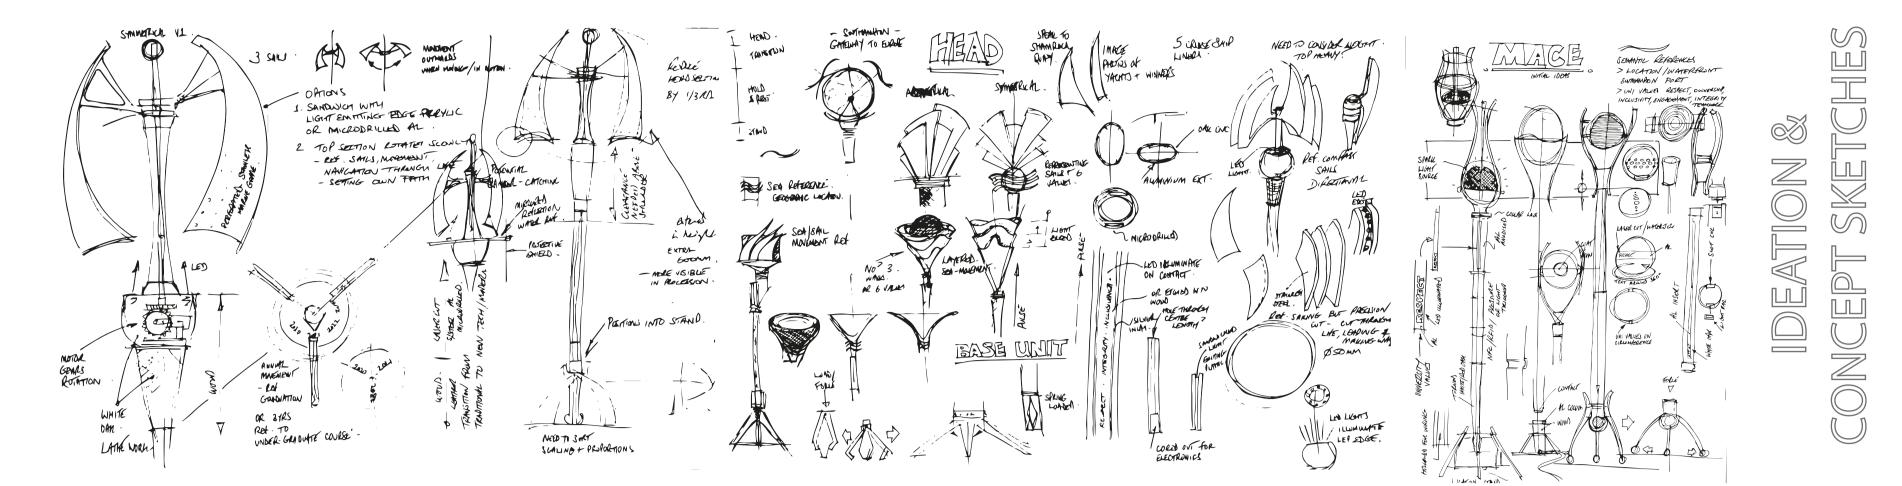

### The Making of the Ceremonial Mace

Design Focus: During the design process a number of key aspects were considered including; Usability, Aesthetics and Sensory Perception, University Values and Southampton Heritage

### DESIGN PROCESS

> Build team & identify all stake holders; staff, students, graduates & industry partners > Research & Networking

> Concept Design, Selection & Review > Design Development/ CAD 3D Detailing > Prototype Build, Test & Evaluation

> Usability Testing > Engineering & 3D Printing > Pre-Production & Manufacture

> CAD Visualisation and Virtual Reality > Electronics Integration & Lighting > Photography & PR > Graduation Ceremony

Respect Ownership Inclusivity Engagement Integrity Teamwork Solent Strategy 2025: Mission of ensuring all our learners a