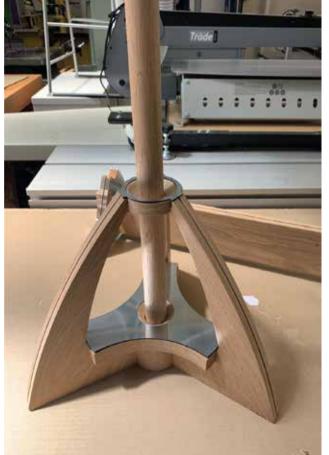

connect to the middle.

What words do you associate with this image/form/materials/surface finish? Sails. Water. Pride. Connection between top shaft and sails flows well. Luxury. Structural. Traditional. Ceremonial quality. Monarchy. Strong. Proud. Uni crest is nicely positioned.