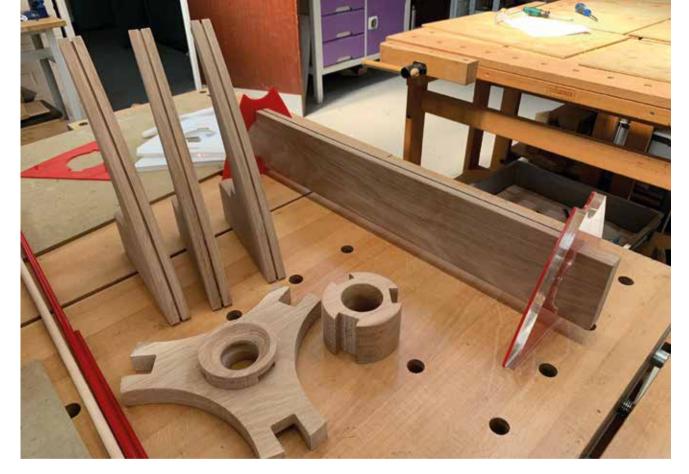

We and our work continue to be shaped, informed and inspired by our values of:







### SENSORY PERCEPTION:

Please place one 'Tick' in your first choice and 1 tick in your second choice. 

|           | FIRST CHOICE | SECOND CHOICE |
|-----------|--------------|---------------|
| CONCEPT 1 | 5            | 6             |
| CONCEPT 2 | 2            | 4             |
| CONCEPT 3 | 8            | 3             |
| CONCEPT 4 | 2            | 4             |

connect to the middle.

What words do you associate with this image/form/materials/surface finish? Sails. Water. Pride. Connection between top shaft and sails flows well. Luxury. Structural. Traditional. Ceremonial quality. Monarchy. Strong. Proud. Uni crest is nicely positioned.





















OESIGN

## USABILITY TESTING













# ELECTRONICS & LIGHTING













### VISUALISATION & VIRTUAL REALITY

0

PRINTING

ENGINEERING & 3D









ON CEREMONY GRADUATIC