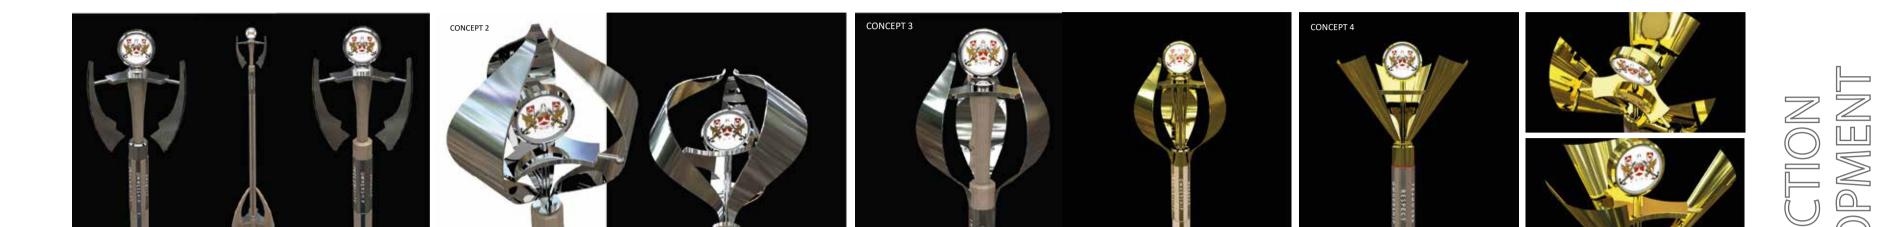

### SENSORY PERCEPTION:

Please place one 'Tick' in your first choice and 1 tick in your second choice. 

|           | FIRST CHOICE | SECOND CHOICE |
|-----------|--------------|---------------|
| CONCEPT 1 | 5            | 6             |
| CONCEPT 2 | 2            | 4             |
| CONCEPT 3 | 8            | 3             |
| CONCEPT 4 | 2            | 4             |

connect to the middle.

What words do you associate with this image/form/materials/surface finish? Sails. Water. Pride. Connection between top shaft and sails flows well. Luxury. Structural. Traditional. Ceremonial quality. Monarchy. Strong. Proud. Uni crest is nicely positioned.