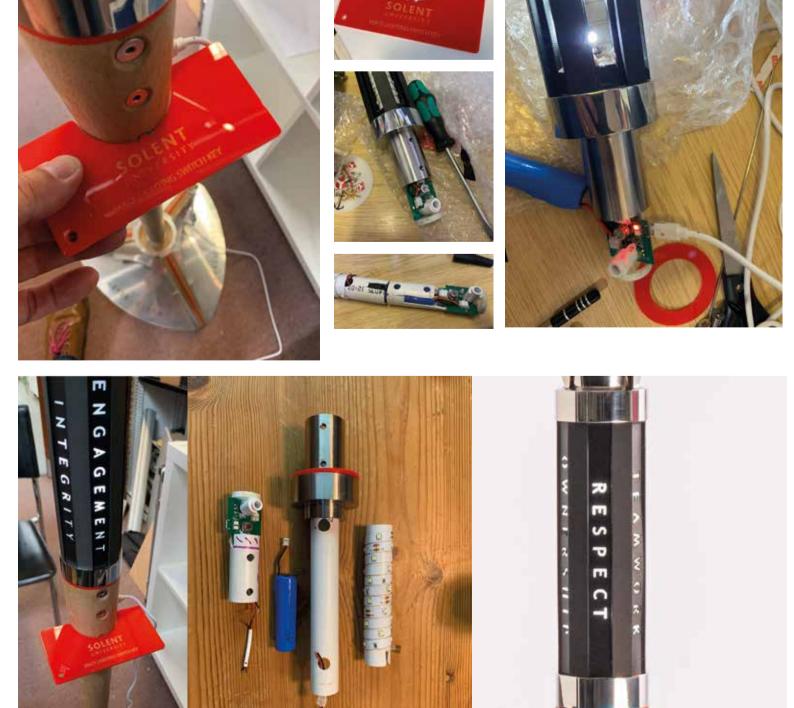

ed, informed and inspired by our values of:







### SENSORY PERCEPTION:

Please place one 'Tick' in your first choice and 1 tick in your second choice. 

|           | FIRST CHOICE | SECOND CHOICE |
|-----------|--------------|---------------|
| CONCEPT 1 | 5            | 6             |
| CONCEPT 2 | 2            | 4             |
| CONCEPT 3 | 8            | 3             |
| CONCEPT 4 | 2            | 4             |

connect to the middle.

What words do you associate with this image/form/materials/surface finish? Sails. Water. Pride. Connection between top shaft and sails flows well. Luxury. Structural. Traditional. Ceremonial quality. Monarchy. Strong. Proud. Uni crest is nicely positioned.





















OESIGN

## USABILITY TESTING













# ELECTRONICS & LIGHTING













### VISUALISATION & VIRTUAL REALITY

0

PRINTING

ENGINEERING & 3D









ON CEREMONY GRADUATIC