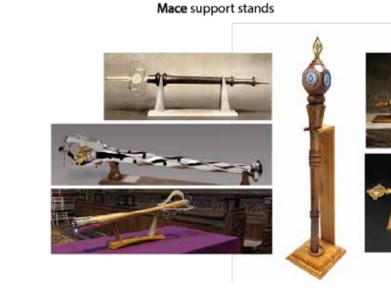

### The Making of the Ceremonial Mace

Design Focus: During the design process a number of key aspects were considered including; Usability, Aesthetics and Sensory Perception, University Values and Southampton Heritage