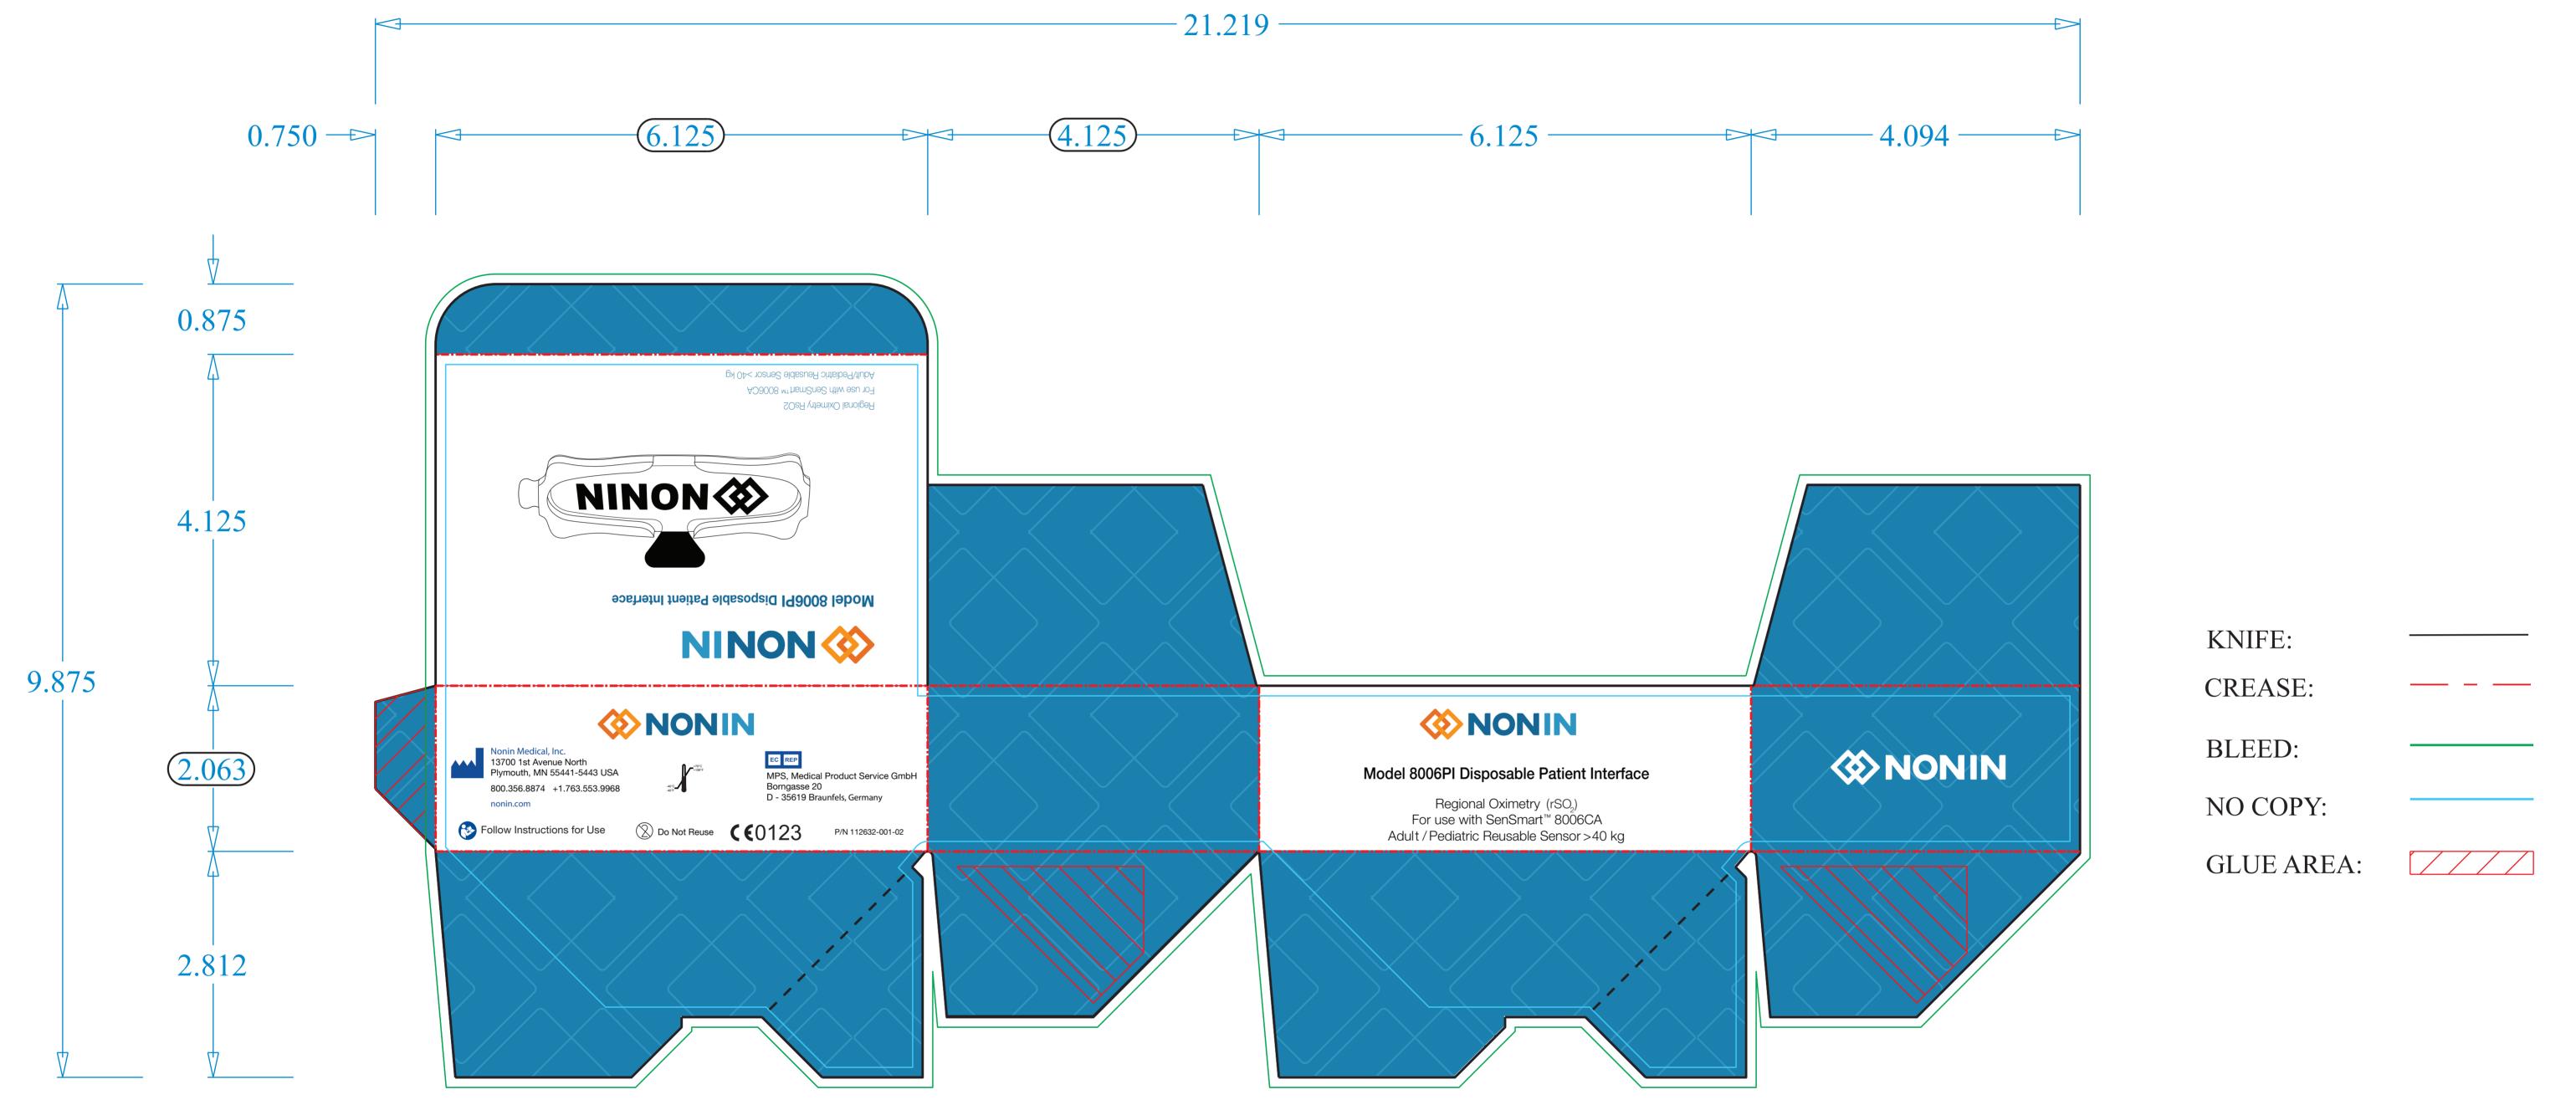

## **NOTES:**

- 1. MATERIAL: 28 PT C1S SBS
- INDICATES KEY INSPECTION DIMENSION
- 3. STYLE: TTAB
- 4. ARTWORK PER NONIN ELECTRONIC FILE 112632-001-02.eps.
- 5. COLORS: BLACK, PMS 2945 (BLUE)
- 6. AQUEOUS COATING
- 7. VIEW: OUTSIDE
- 8. REFER TO 3156-XXX (SYMBOL CATALOG) FOR SYMBOL REFERENCE.

DO NOT SCALE DRAWING

TITLE

CARTON, 8006PI, 20 PK

В

112632-XXX

SHEET

SCALE NTS