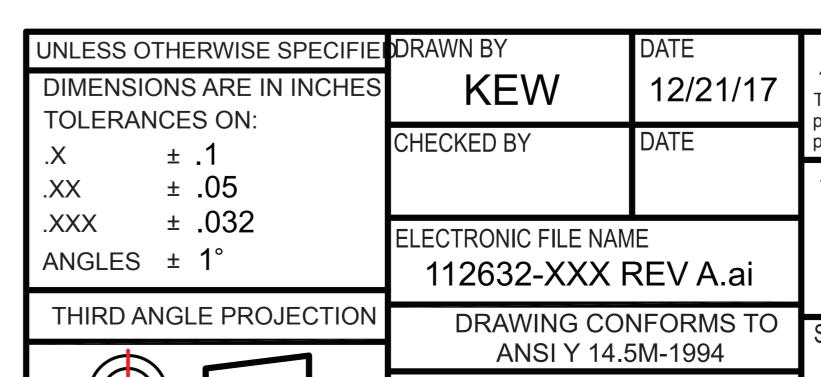

## **NOTES:**

- 1. MATERIAL: 28 PT C1S SBS
- INDICATES KEY INSPECTION DIMENSION
- 3. STYLE: TTAB
- 4. ARTWORK PER NONIN ELECTRONIC FILE 112632-001-02.eps.
- 5. COLORS: BLACK, PMS 2945 (BLUE)
- 6. AQUEOUS COATING
- 7. VIEW: OUTSIDE
- 8. REFER TO 3156-XXX (SYMBOL CATALOG) FOR SYMBOL REFERENCE.



DO NOT SCALE DRAWING

# NONIN NONIN MEDICAL, INC. PLYMOUTH, MN CONFIDENTIAL

The information disclosed herein is confidential and is proprietary to Nonin Medical, Inc. Nonin reserves all patent, proprietary and reproduction rights therein. This information is not to be used or disclosed to any persons without the express written authorization of a representative of Nonin Medical, Inc.

TITLE

CARTON, 8006PI, 20 PK

В

112632-XXX

SHEET

SCALE NTS