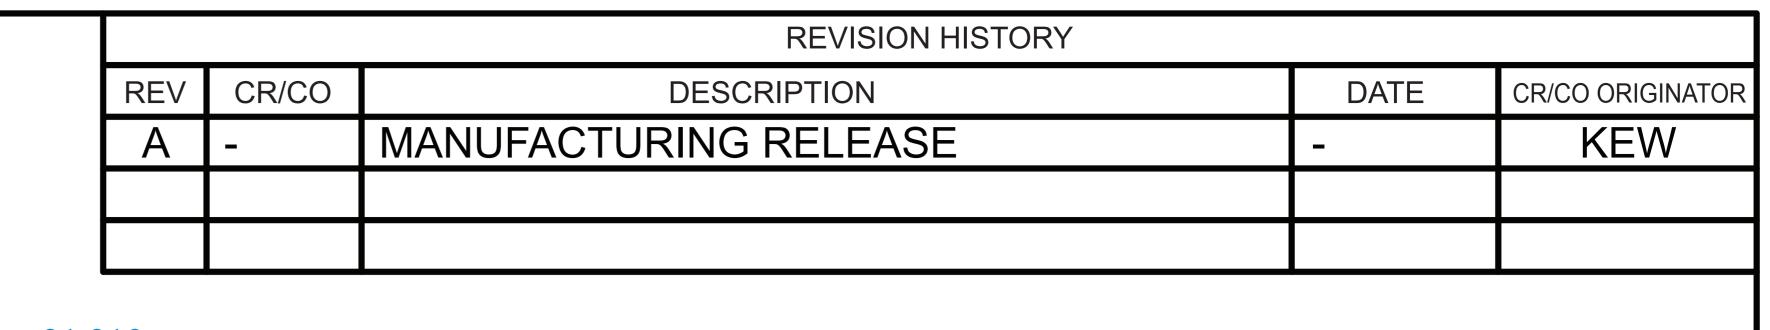

## **NOTES:**

- 1. MATERIAL: 28 PT C1S SBS
- INDICATES KEY INSPECTION DIMENSION
- 3. STYLE: TTAB
- 4. ARTWORK PER NONIN ELECTRONIC FILE 112632-001-02.eps.
- 5. COLORS: BLACK, PMS 2945 (BLUE)
- 6. AQUEOUS COATING
- 7. VIEW: OUTSIDE
- 8. REFER TO 3156-XXX (SYMBOL CATALOG) FOR SYMBOL REFERENCE.



DO NOT SCALE DRAWING

# NONIN NONIN MEDICAL, INC. PLYMOUTH, MN CONFIDENTIAL

The information disclosed herein is confidential and is proprietary to Nonin Medical, Inc. Nonin reserves all patent, proprietary and reproduction rights therein. This information is not to be used or disclosed to any persons without the express written authorization of a representative of Nonin Medical, Inc.

TITLE

CARTON, 8006PI, 20 PK

В

112632-XXX

SHEET

SCALE NTS