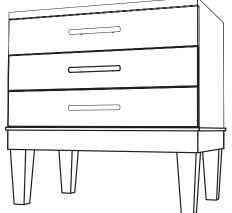

Case Dimensions: 30" x 20" x 18"

CASE 1: 2 Drawers

CASE 2: 3 Drawers

CASE 3: 1 Drawer & Shelf

CASE 4: Shelf

|         | Base AC | Base AX | Base BC | Base BX |
|---------|---------|---------|---------|---------|
| WIDTH:  | 30.5"   | 34"     | 30.5"   | 34"     |
| DEPTH:  | 20.5"   | 22"     | 20.5"   | 22"     |
| HEIGHT: | 8.75"   | 8.75"   | 12"     | 12"     |