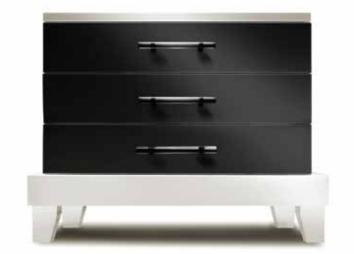

Case Dimensions: 30" x 20" x 18"

CASE 1: 2 Drawers

CASE 2: 3 Drawers

CASE 3: 1 Drawer & Shelf

CASE 4: Shelf

|         | Base AC | Base AX | Base BC | Base BX |
|---------|---------|---------|---------|---------|
| WIDTH:  | 30.5"   | 34"     | 30.5"   | 34"     |
| DEPTH:  | 20.5"   | 22"     | 20.5"   | 22"     |
| HEIGHT: | 8.75"   | 8.75"   | 12"     | 12"     |