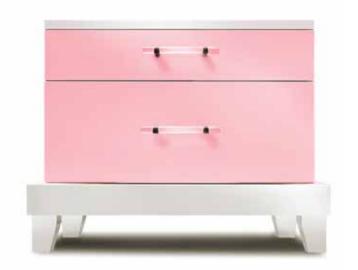

Case Dimensions: 30" x 20" x 18"

CASE 1: 2 Drawers

CASE 2: 3 Drawers

CASE 3: 1 Drawer & Shelf

CASE 4: Shelf

|         | Base AC | Base AX | Base BC | Base BX |
|---------|---------|---------|---------|---------|
| WIDTH:  | 30.5"   | 34"     | 30.5"   | 34"     |
| DEPTH:  | 20.5"   | 22"     | 20.5"   | 22"     |
| HEIGHT: | 8.75"   | 8.75"   | 12"     | 12"     |

MUSE NIGHTSTAND

As Shown: Muse Case 1 - Base BC

Case: Zebrawood, Natural

Base: Ebonzied Walnut