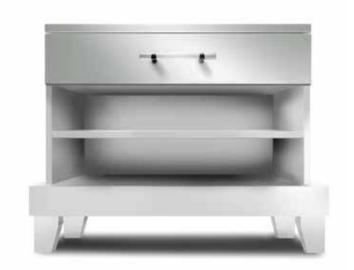

Case Dimensions: 30" x 20" x 18"

CASE 1: 2 Drawers

CASE 2: 3 Drawers

CASE 3: 1 Drawer & Shelf

CASE 4: Shelf

|         | Base AC | Base AX | Base BC | Base BX |
|---------|---------|---------|---------|---------|
| WIDTH:  | 30.5"   | 34"     | 30.5"   | 34"     |
| DEPTH:  | 20.5"   | 22"     | 20.5"   | 22"     |
| HEIGHT: | 8.75"   | 8.75"   | 12"     | 12"     |