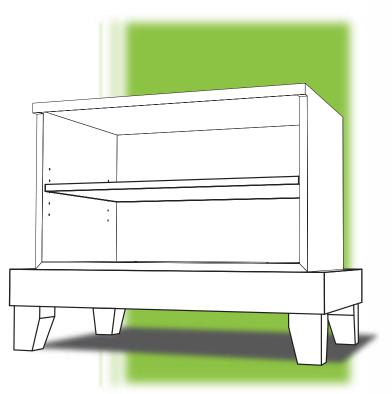

Case Dimensions: 30" x 20" x 18"

CASE 1: 2 Drawers

CASE 2: 3 Drawers

CASE 3: 1 Drawer & Shelf

CASE 4: Shelf

|         | Base AC | Base AX | Base BC | Base BX |
|---------|---------|---------|---------|---------|
| WIDTH:  | 30.5"   | 34"     | 30.5"   | 34"     |
| DEPTH:  | 20.5"   | 22"     | 20.5"   | 22"     |
| HEIGHT: | 8.75"   | 8.75"   | 12"     | 12"     |