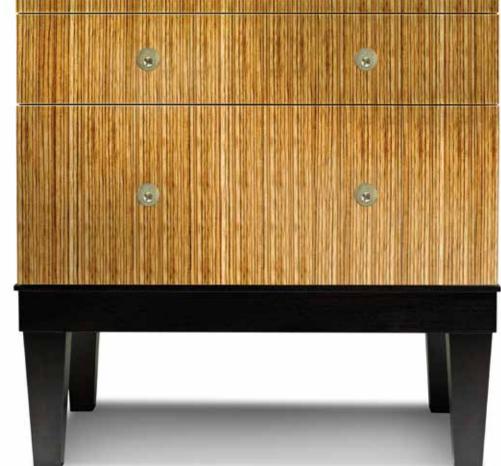

MUSE NIGHTSTAND

As Shown: Muse Case 1 - Base BC

Case: Zebrawood, Natural

Base: Ebonzied Walnut