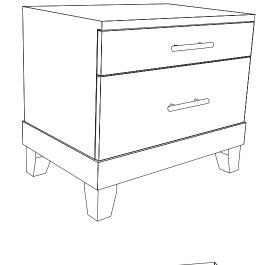

Case Dimensions: 30" x 20" x 18"

CASE 1: 2 Drawers

CASE 2: 3 Drawers

CASE 3: 1 Drawer & Shelf

CASE 4: Shelf

|         | Base AC | Base AX | Base BC | Base BX |
|---------|---------|---------|---------|---------|
| WIDTH:  | 30.5"   | 34"     | 30.5"   | 34"     |
| DEPTH:  | 20.5"   | 22"     | 20.5"   | 22"     |
| HEIGHT: | 8.75"   | 8.75"   | 12"     | 12"     |