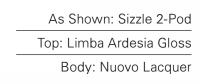

As Shown: Sizzle 4-Pod Top: Limba Ardesia Gloss Body: Nuovo Lacquer

As Shown: Sizzle 3-Pod Top: Macassar Ebony

Body: Brown / Black Crackle