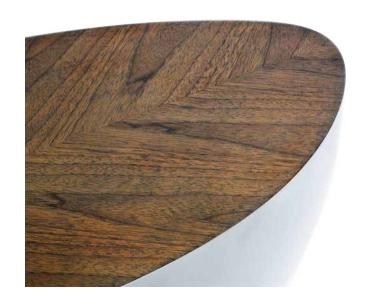

Wendell Castle's unique leaf like design, the Sizzle table is a versatile piece that makes a statement in any space it occupies.

The Sizzle Table features three variations of the design in a 2-pod, 3-pod & 4-pod configuration.

All tops are made in basic & premium veneers. Bodies are a fiber glass construction finished in premium Crackle & Lacquer paints.

|         | 2 POD  | 3 POD  | 4 POD  |
|---------|--------|--------|--------|
| WIDTH:  | 36.5"  | 54"    | 72"    |
| DEPTH:  | 33"    | 33"    | 33"    |
| HEIGHT: | 16.75" | 16.75" | 16.75" |