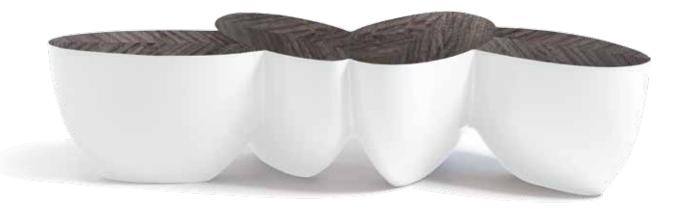

Wendell Castle's unique leaf like design, the Sizzle table is a versatile piece that makes a statement in any space it occupies.

The Sizzle Table features three variations of the design in a 2-pod, 3-pod & 4-pod configuration.

As Shown: Sizzle 4-Pod Top: Limba Ardesia Gloss Body: Nuovo Lacquer

As Shown: Sizzle 3-Pod Top: Macassar Ebony

Body: Brown / Black Crackle