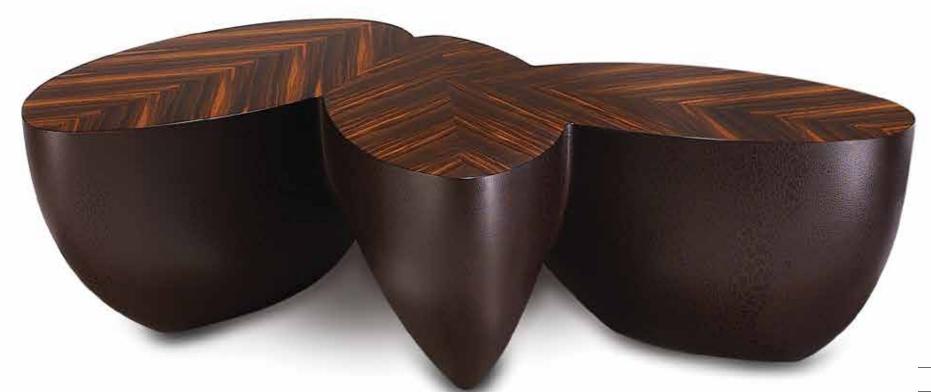

Wendell Castle's unique leaf like design, the Sizzle table is a versatile piece that makes a statement in any space it occupies.

The Sizzle Table features three variations of the design in a 2-pod, 3-pod & 4-pod configuration.

As Shown: Sizzle 4-Pod Top: Limba Ardesia Gloss Body: Nuovo Lacquer

As Shown: Sizzle 3-Pod Top: Macassar Ebony

Body: Brown / Black Crackle