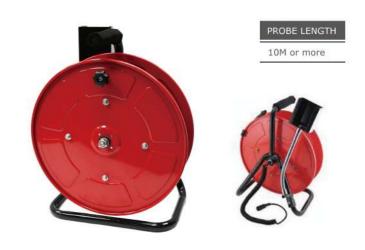

# **Accessories**

#### Side View Mirror

The cap mirror allows lateral side view during inspection.



#### Guide / Climbing Ball

Guide ball helps the probe to turn smoothly in the edge or angle. It also helps to climb up if facing multiple edges.



#### Extender Pole

An extender helps straighten the probe to inspect areas lower or higher than eye level.



## Storage Roller

Easy use, easy storage (Designed for Long probe).



### Measure Software

Inspection Management Software is designed for image viewing, distance measuring, and image comparison. It helps inspectors to verify measurement after leaving the inspection site.



### Status Angular Flocad. You may drag the green point to gauge. (Try zoom in/out if text didn't show.)

Ø 3.9mm / Ø 6.0mm PIN