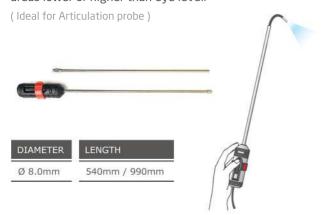

#### Extender Pole

An extender helps straighten the probe to inspect areas lower or higher than eye level.