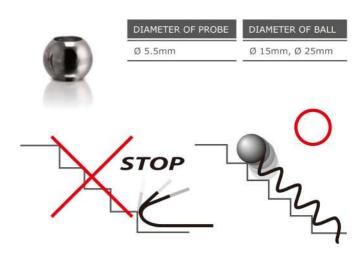

#### Guide / Climbing Ball

Guide ball helps the probe to turn smoothly in the edge or angle. It also helps to climb up if facing multiple edges.