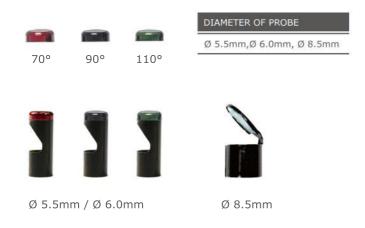

#### Side View Mirror

The cap mirror allows lateral side view during inspection.