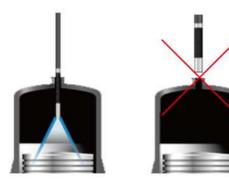

## Specifications

| Insertion Tube & Camera System |                                              |                                          |                 |
|--------------------------------|----------------------------------------------|------------------------------------------|-----------------|
| Camera Diameter                | Ø 3.9 mm                                     | Ø 5.5 mm                                 | Ø 8.5 mm        |
| Camera of Type                 | Front / Side (optional)                      | Front Only                               | Front Only      |
| Resolution                     | 320 x 240 ( QVGA )                           |                                          |                 |
| F.O.V                          | 56°                                          |                                          |                 |
| D.O.F                          | 10 mm ~ 60 mm                                |                                          |                 |
| Tube Material                  | Semi-Rigid                                   | Soft-Metal (SM) / Semi-Rigid (SR)        | Semi-Rigid      |
| Tube Length                    | 1 M / 2 M / 3 M                              | SM : 1 M / 2 M / 3 M / 5 M / 10 M / 30 M | 1 M / 2 M / 3 M |
|                                |                                              | SR : 1 M / 2 M / 3 M                     |                 |
| Light Source                   | Front (White LED * 3) / Side (White LED * 2) | White LED * 4                            | White LED * 6   |
| Working Temperature            | -10°C ~ 60°C                                 |                                          |                 |
| Mirror                         | Unavailable                                  | 70°, 90°, 110° Side View Mirror          | Unavailable     |