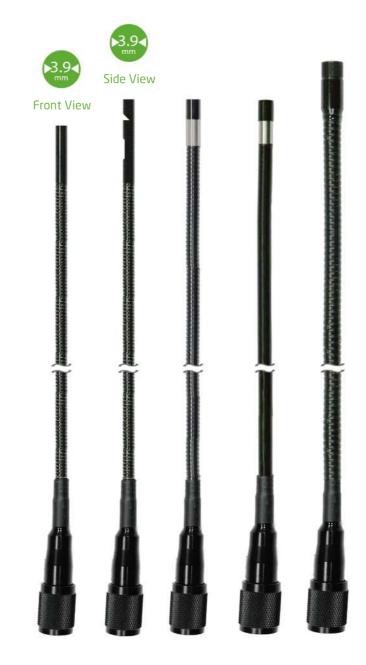

## **General** Ø3.9mm / Ø5.5mm / Ø8.5mm

It's has diameters of 3.9mm, 5.5mm, and 8.5mm, and a variety of different lengths can provide most of the use requirements.

## Ø3.9mm Thin Diameter

Only 3.9mm diameter can suitable for various application occasions.

## Specifications

| Insertion Tube & Camera System |                                              |                                          |                 |
|--------------------------------|----------------------------------------------|------------------------------------------|-----------------|
| Camera Diameter                | Ø 3.9 mm                                     | Ø 5.5 mm                                 | Ø 8.5 mm        |
| Camera of Type                 | Front / Side (optional)                      | Front Only                               | Front Only      |
| Resolution                     | 320 x 240 ( QVGA )                           |                                          |                 |
| F.O.V                          | 56°                                          |                                          |                 |
| D.O.F                          | 10 mm ~ 60 mm                                |                                          |                 |
| Tube Material                  | Semi-Rigid                                   | Soft-Metal (SM) / Semi-Rigid (SR)        | Semi-Rigid      |
| Tube Length                    | 1 M / 2 M / 3 M                              | SM : 1 M / 2 M / 3 M / 5 M / 10 M / 30 M | 1 M / 2 M / 3 M |
|                                |                                              | SR : 1 M / 2 M / 3 M                     |                 |
| Light Source                   | Front (White LED * 3) / Side (White LED * 2) | White LED * 4                            | White LED * 6   |
| Working Temperature            | -10°C ~ 60°C                                 |                                          |                 |
| Mirror                         | Unavailable                                  | 70°, 90°, 110° Side View Mirror          | Unavailable     |