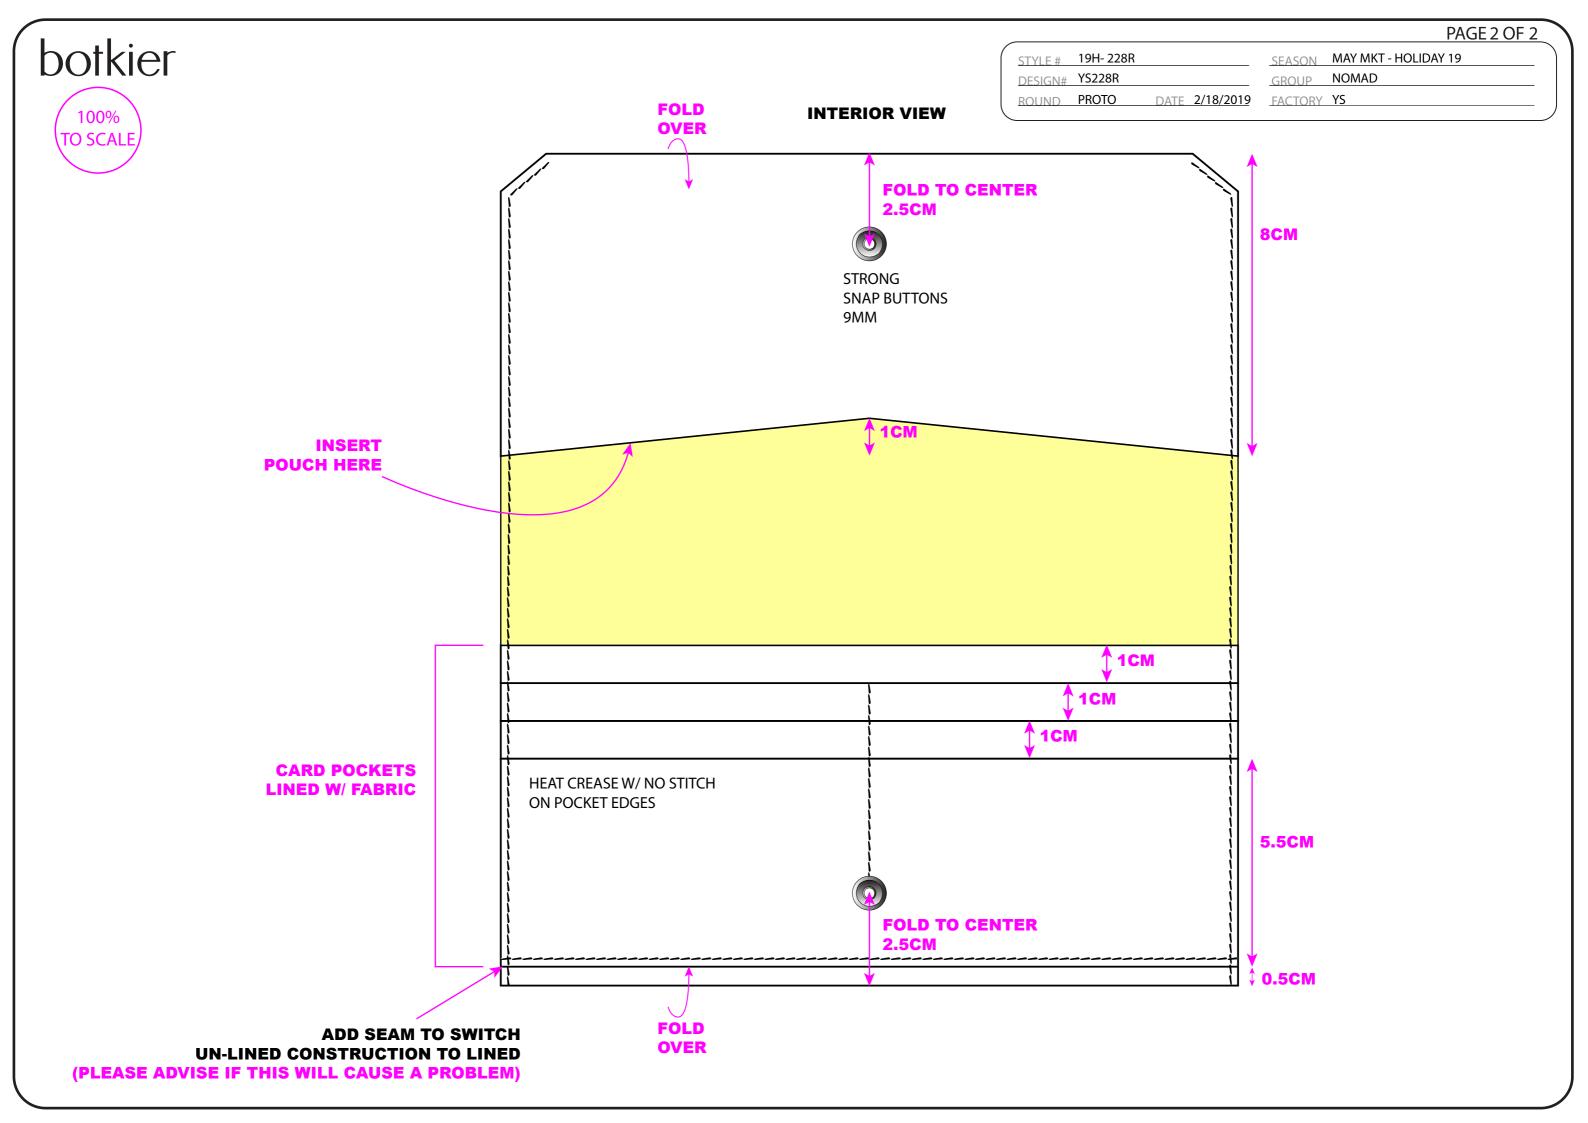

PAGE 1 OF 2

 STYLE #
 19H- 228R
 SEASON
 MAY MKT - HOLIDAY 19

 DESIGN#
 YS228R
 GROUP
 NOMAD

 ROUND
 PROTO
 DATE 2/18/2019
 FACTORY
 YS

MATERIALS

BODY A (TOP GRAIN)

BODY B (FOIL SIDE)

## PARTIALLY LINED

STITCH

--- 6PLY - 8SPI

EDGE FINISH

RAW EDGE W/ EDGE PAINT

TEMPER

**BODY - SINGLE LAYER LEATHER** 

ZIPPER

INT:#3 METAL

COMMENTS

- ALL EDGES ARE RAW EDGE W/ EDGE PAINT unless indicated otherwise.
- Please refer reference samples  $\&\,$  images where applicable.

HARDWARE

HW-1838 zipper puller



HW: 1858 Metal letter Logo (supplier : Zhen Chao)

botkier



COVER THE WASHER
W/ LEATHER FOR
UN-LINED CONSTRUCTION

REFERENCE/ORIGINAL SAMPLE