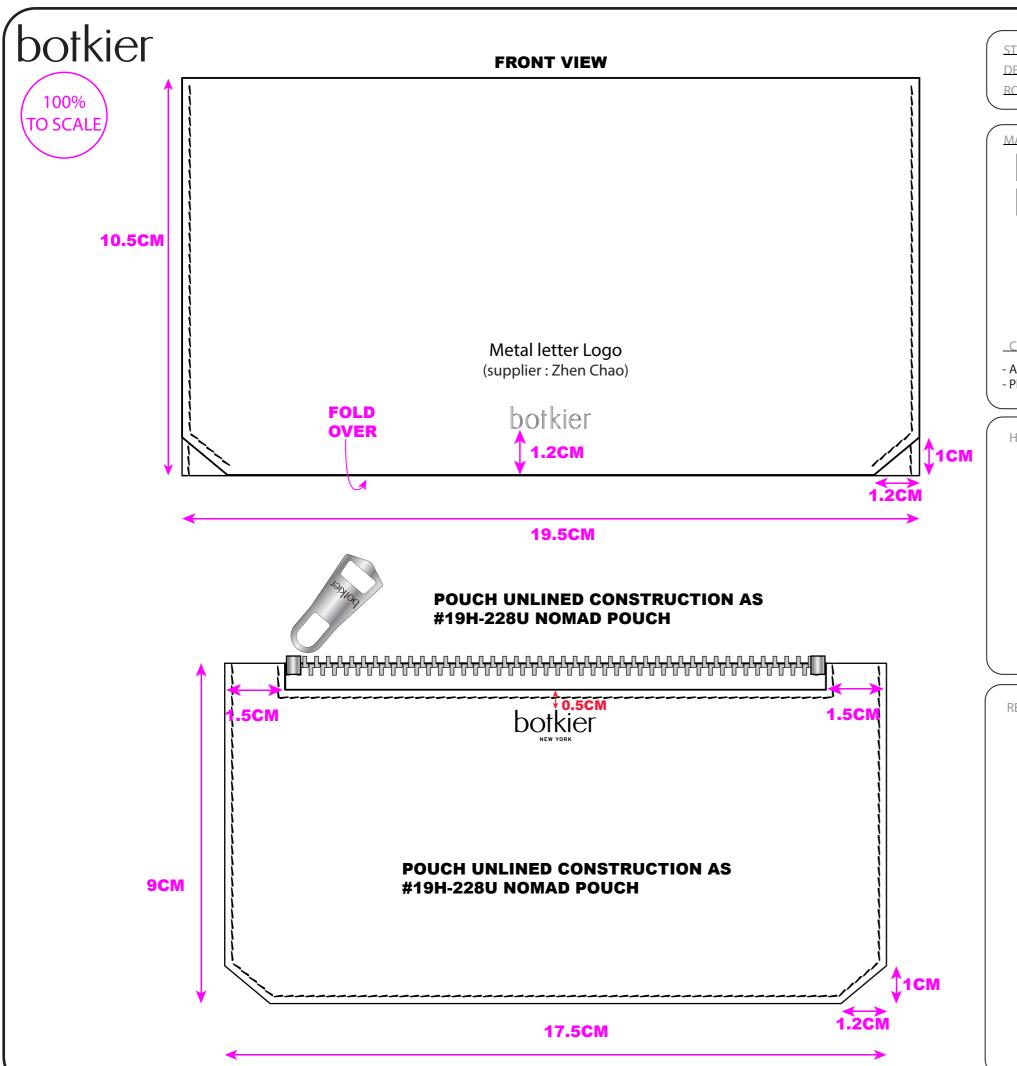

PAGE 1 OF 2

 STYLE #
 19H- 228R
 SEASON
 MAY MKT - HOLIDAY 19

 DESIGN#
 YS228R
 GROUP
 NOMAD

 ROUND
 PROTO
 DATE 2/18/2019
 FACTORY
 YS

MATERIALS

BODY A (TOP GRAIN)

BODY B (FOIL SIDE)

## PARTIALLY LINED

STITCH

--- 6PLY - 8SPI

EDGE FINISH

RAW EDGE W/ EDGE PAINT

TEMPER

**BODY - SINGLE LAYER LEATHER** 

ZIPPER

INT:#3 METAL

COMMENTS

- ALL EDGES ARE RAW EDGE W/ EDGE PAINT unless indicated otherwise.
- Please refer reference samples  $\&\,$  images where applicable.

HARDWARE

HW-1838 zipper puller

HW: 1858 Metal letter Logo (supplier : Zhen Chao)

botkier

COVER THE WASHER
W/ LEATHER FOR
UN-LINED CONSTRUCTION

REFERENCE/ORIGINAL SAMPLE