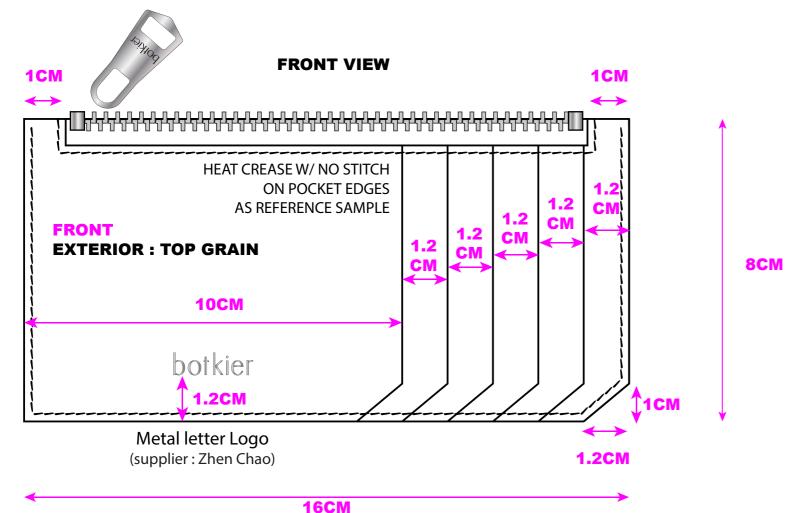

## botkier

**BACK** 

EXTERIOR : FOIL SIDE INTERIOR : TOP GRAIN

SEAMED CONSTRUCTION ON THE BACK SAME AS #19H-228U NOMAD POUCH PAGE 1 OF 1

 STYLE #
 19H- 2280
 SEASON
 MAY MKT - HOLIDAY 19

 DESIGN#
 YS2280
 GROUP
 NOMAD

 ROUND
 PROTO
 DATE
 2/18/2019
 FACTORY
 YS

MATERIALS

BODY A (TOP GRAIN)

BODY B (FOIL SIDE)

PARTIALLY UN-LINED

STITCH

----- 6PLY - 8SPI

EDGE FINISH

RAW EDGE W/ EDGE PAINT

TEMPER

BODY - SINGLE LAYER LEATHER CARD POCKETS - FABRIC LINING

ZIPPER

EXT:#3 METAL

COMMENTS

- ALL EDGES ARE RAW EDGE W/ EDGE PAINT unless indicated otherwise.
- Please refer reference samples & images where applicable.

HARDWARE

HW-1838 zipper puller

HW: 1858 Metal letter Logo (supplier : Zhen Chao)

botkier

REFERENCE/ORIGINAL SAMPLE

PLEASE REFER ALL DETAILS
EXCEPT FOR
ZIPPER PULLER & BACK BODY CONSTRUCTION

**BACK VIEW**