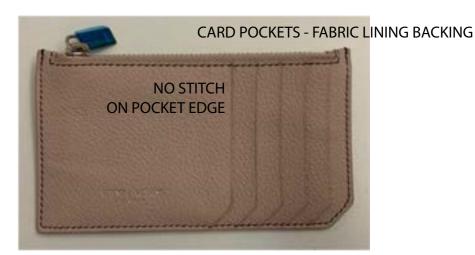

RAW EDGE W/ EDGE PAINT

TEMPER

BODY - SINGLE LAYER LEATHER CARD POCKETS - FABRIC LINING

ZIPPER

EXT:#3 METAL

COMMENTS

- ALL EDGES ARE RAW EDGE W/ EDGE PAINT unless indicated otherwise.
- Please refer reference samples & images where applicable.