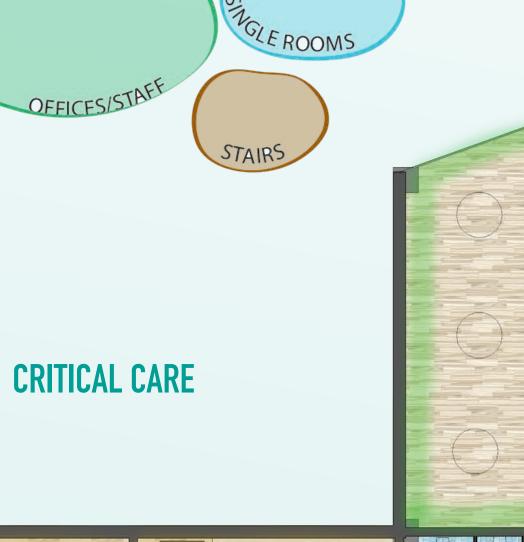

## LONG TERM CARE

THE SPACE IS ENHANCED WITH HOTEL-STYLE PRIVACY FEATURES AND AMENITIES TO GIVE PATIENTS A MORE COMFORTABLE AND HEALING ENVIRONMENT.