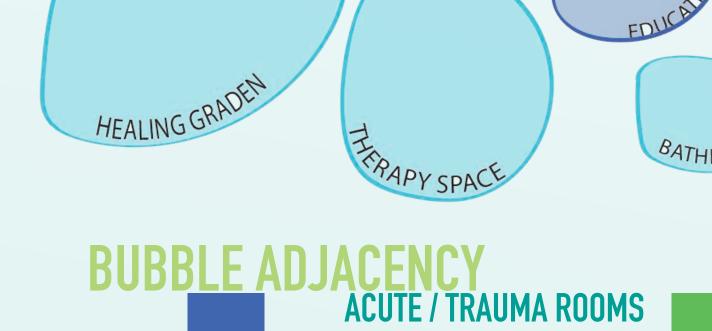

## HEALING GARDEN

THE GARDENS PROVIDES A PLACE OF REFUGE AND PROMOTE HEALING IN PATIENTS, FAMILIES, AND STAFF. ANY ENVIRONMENT CAN PROMOTE HEALING, BUT GARDENS ARE PARTICULARLY ABLE TO DO SO BECAUSE **HUMANS ARE HARD-WIRED TO FIND** NATURE ENGROSSING AND SOOTHING.