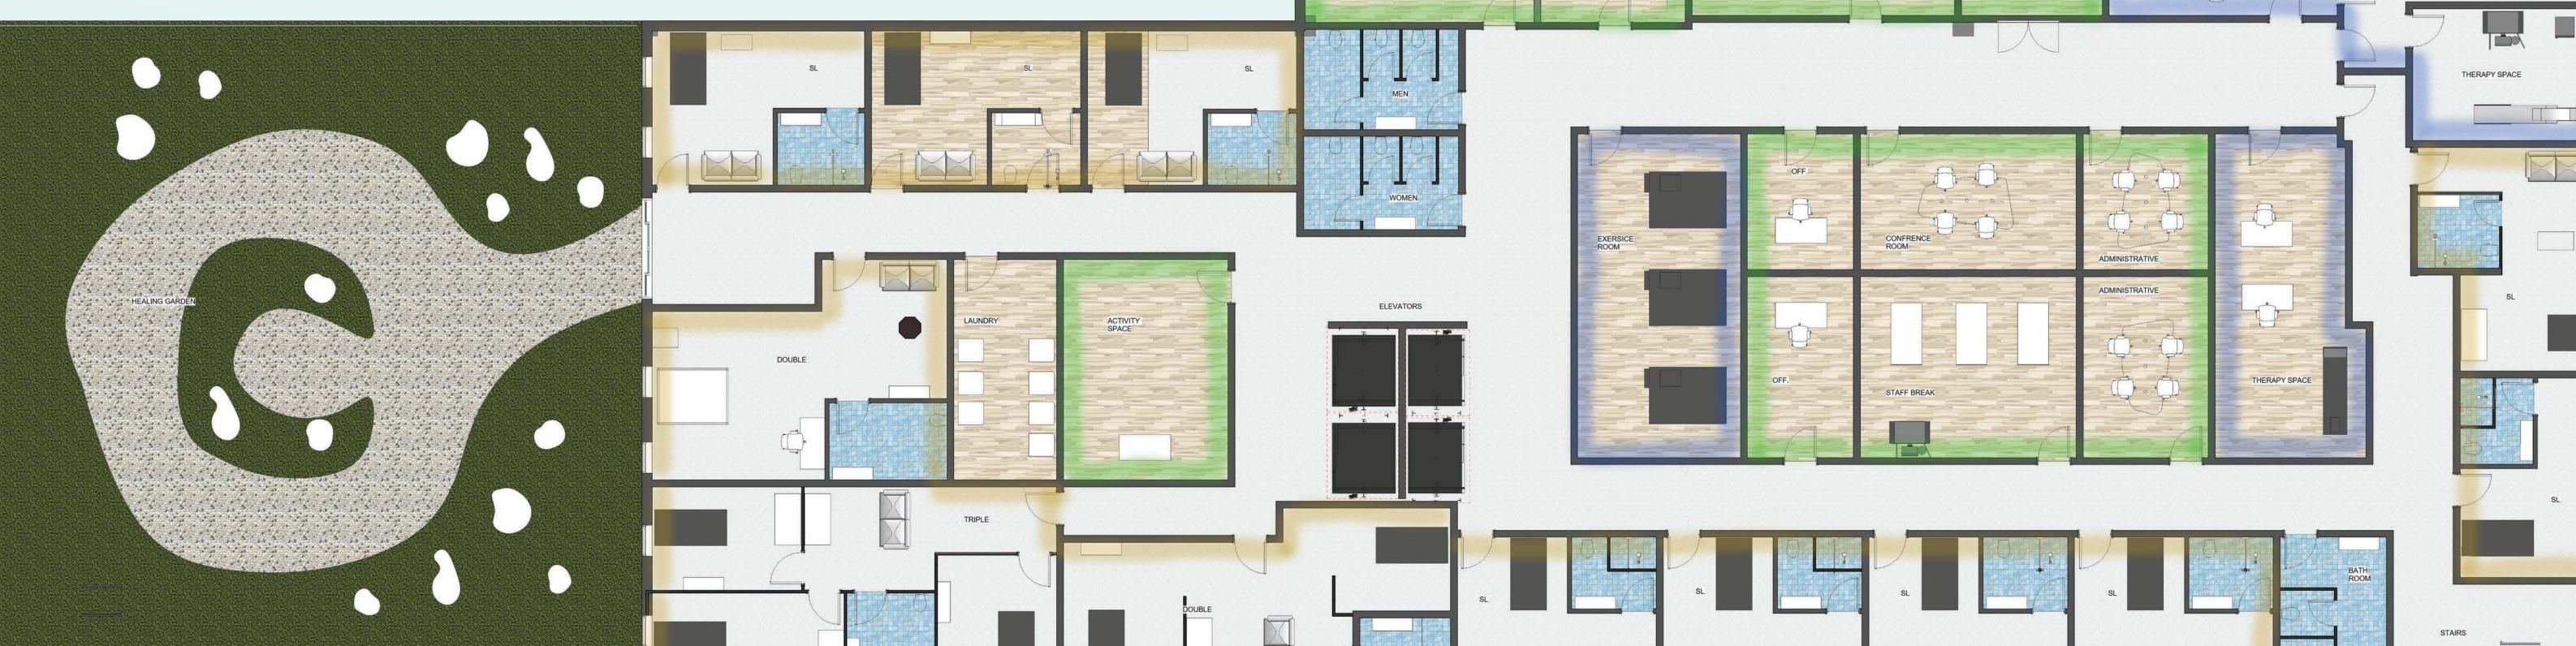

## LONG TERM CARE

THE SPACE IS ENHANCED WITH HOTEL-STYLE PRIVACY FEATURES AND AMENITIES TO GIVE PATIENTS A MORE COMFORTABLE AND HEALING ENVIRONMENT.

#### **THERAPIES**

TRACTION THERAPY

WATER THERAPY

LASER THERAPY

## HEALING GARDEN

THE GARDENS PROVIDES A PLACE OF REFUGE AND PROMOTE HEALING IN PATIENTS, FAMILIES, AND STAFF. ANY ENVIRONMENT CAN PROMOTE HEALING, BUT GARDENS ARE PARTICULARLY ABLE TO DO SO BECAUSE **HUMANS ARE HARD-WIRED TO FIND** NATURE ENGROSSING AND SOOTHING.

TATRAL HEARTH

SINGLEROOMS

THERAPY SPA

THERAPY SPACE

SCALE: 1/2" = 1'