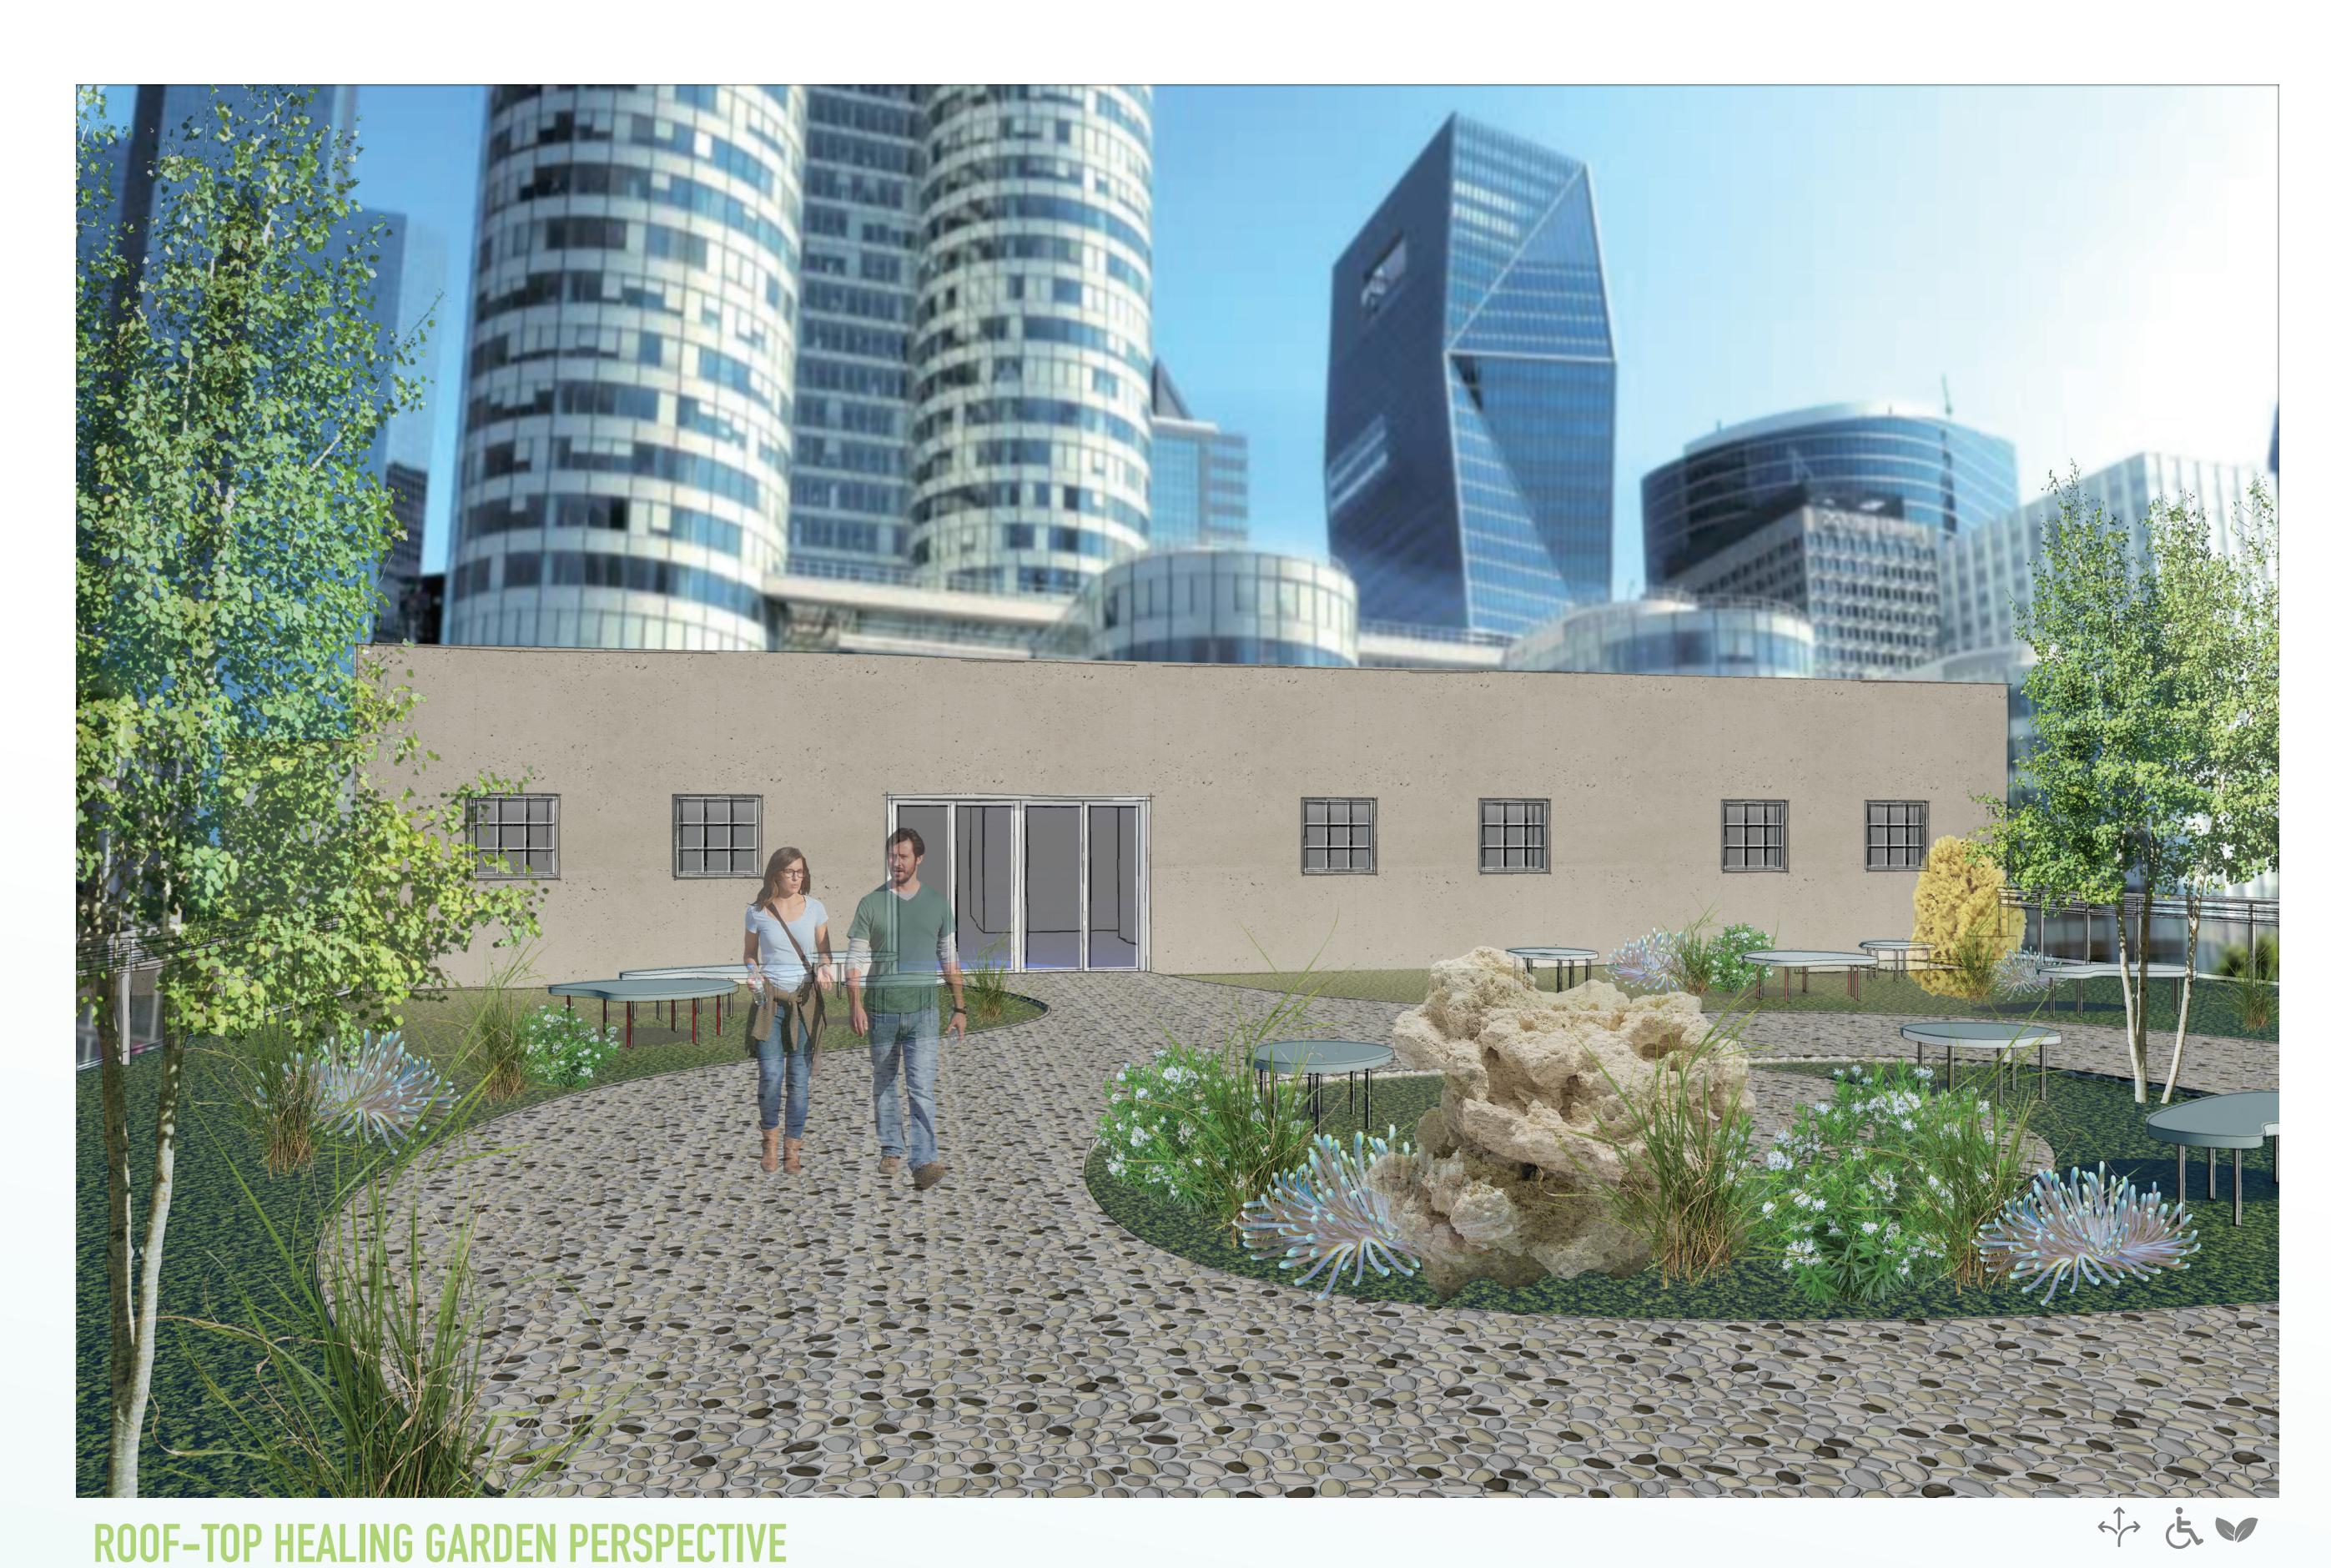

## HEALING GARDEN

THE GARDENS PROVIDES A PLACE OF REFUGE AND PROMOTE HEALING IN PATIENTS, FAMILIES, AND STAFF. ANY ENVIRONMENT CAN PROMOTE HEALING, BUT GARDENS ARE PARTICULARLY ABLE TO DO SO BECAUSE **HUMANS ARE HARD-WIRED TO FIND** NATURE ENGROSSING AND SOOTHING.