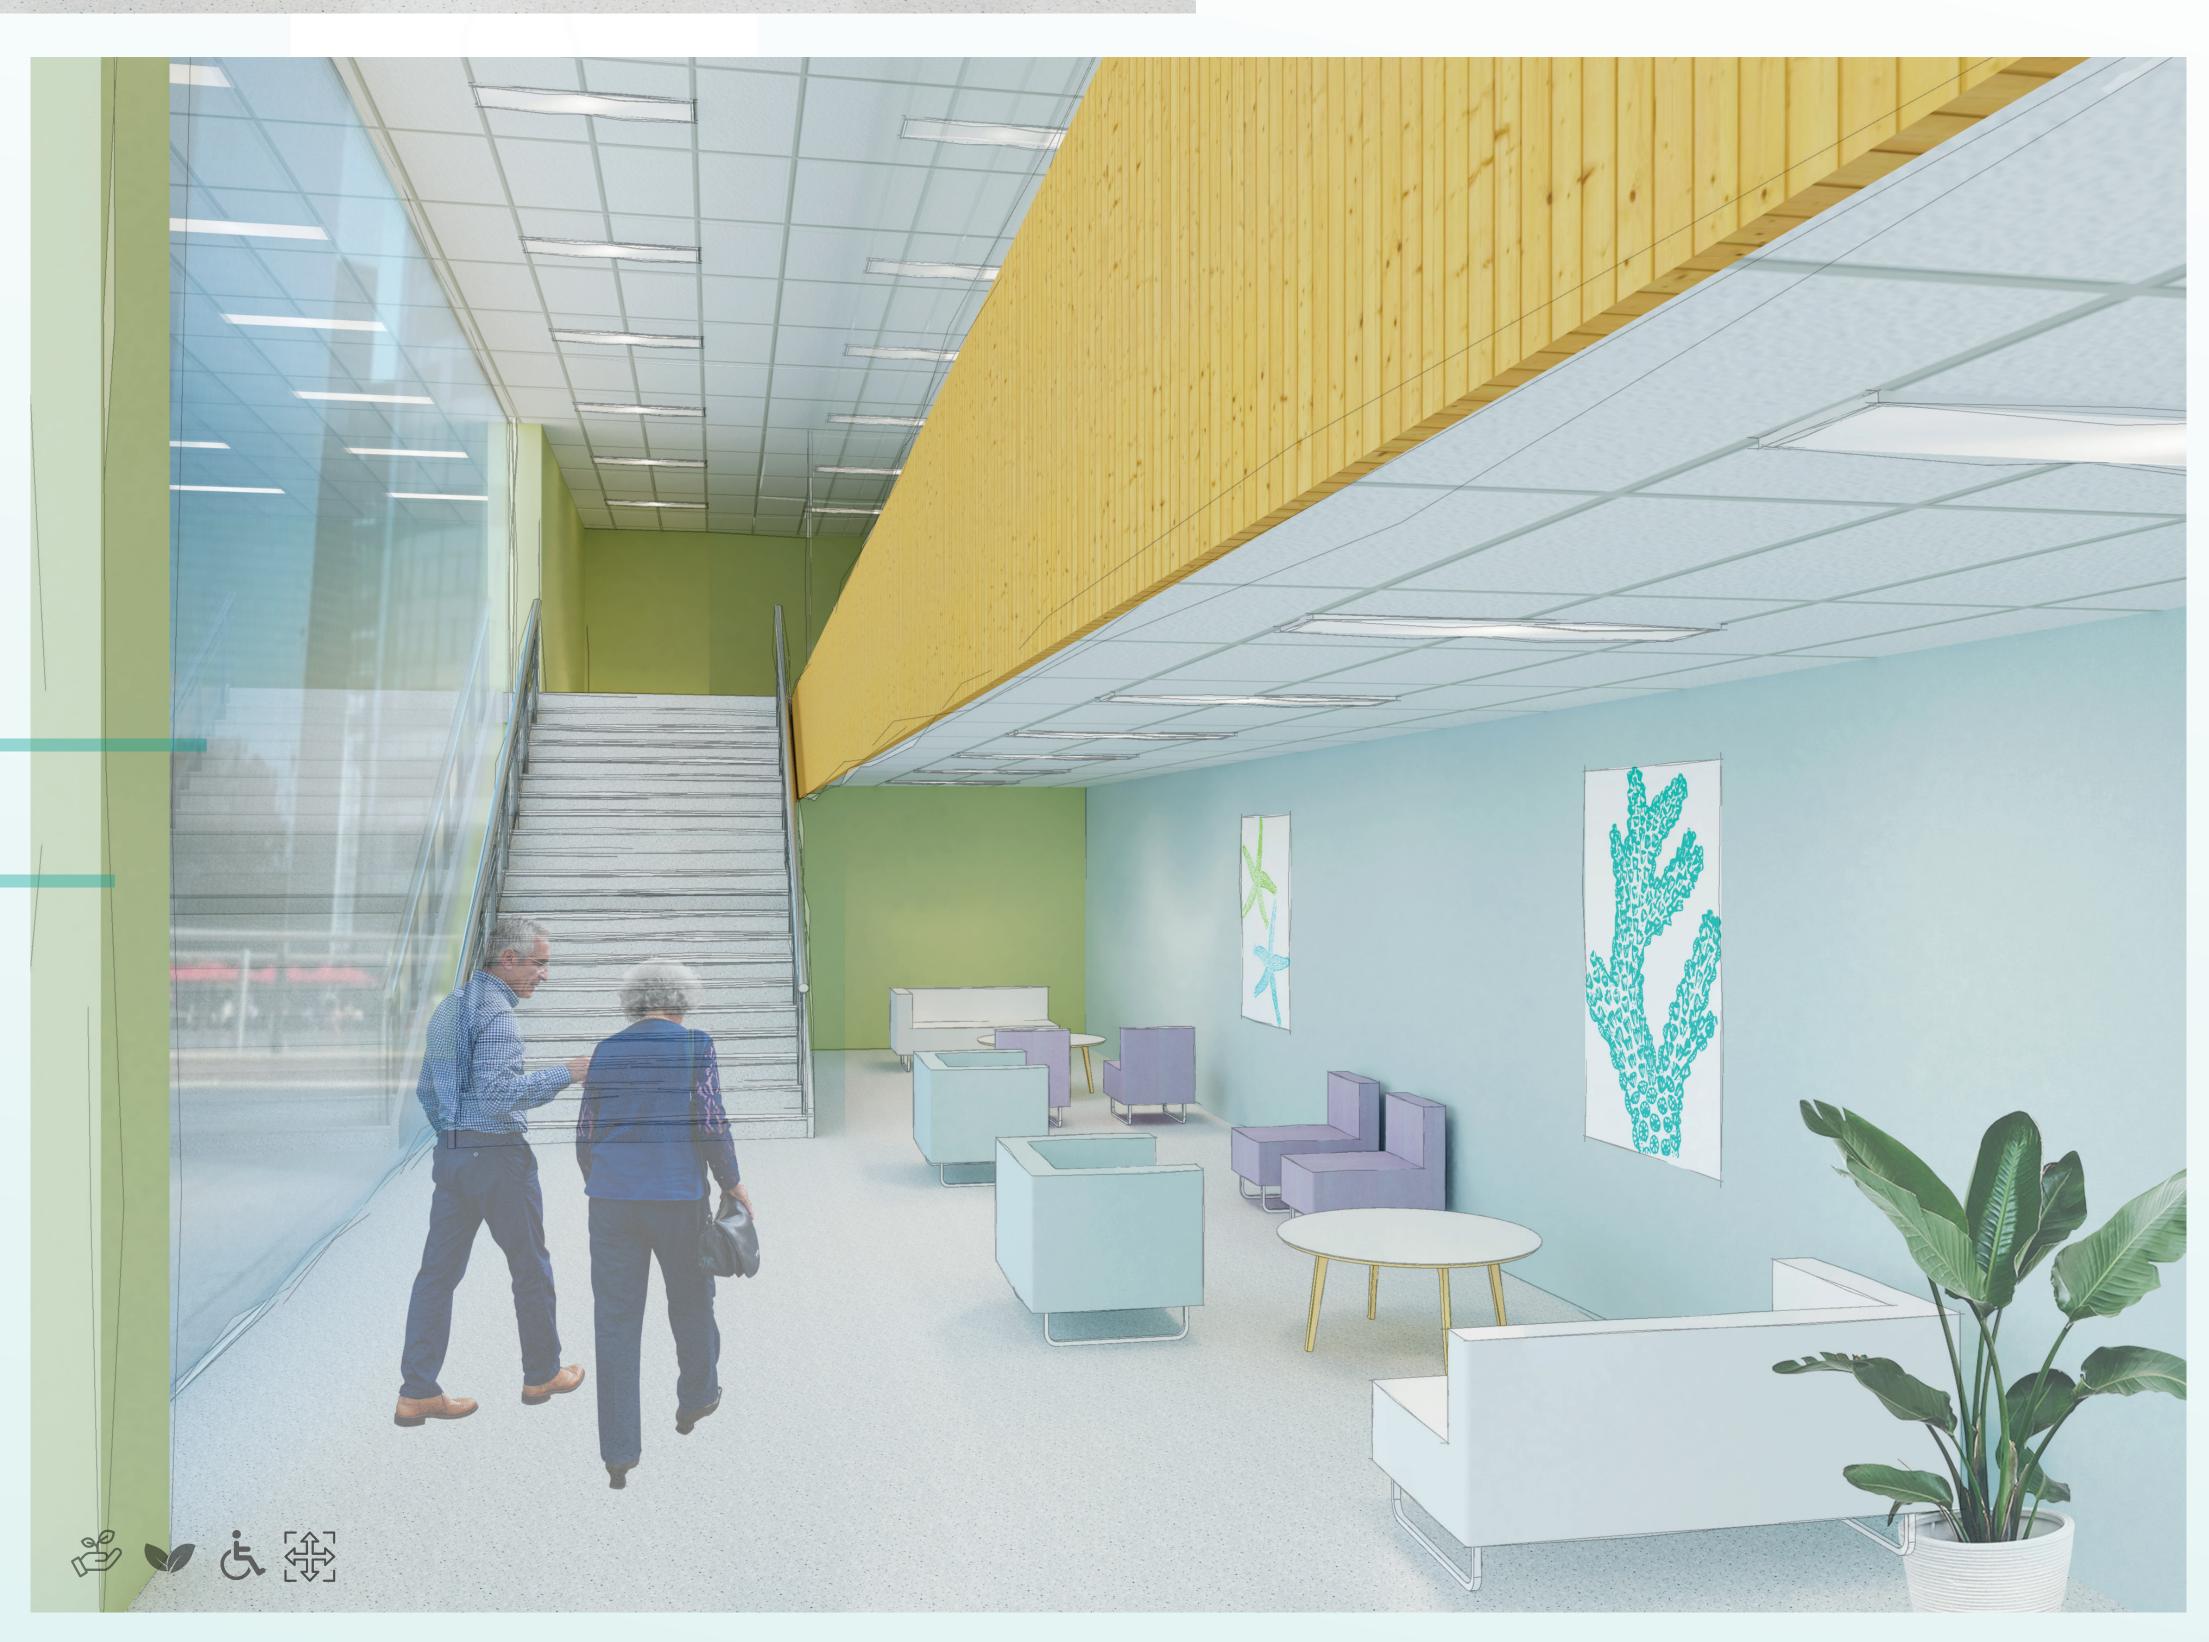

VARIOUS ITEMS WERE PLANNED INTO THE DESIGN OF THE PHYSICAL ENVIRONMENT TO REDUCE THE STRESS, PROMOTE HEALING AND ENABLE THE STAFF TO BETTER CARE FOR THE PATIENTS.

> THE ENTIRE SPACE IS UPLIFTING WITH A VARIETY OF BRIGHT COLORS. CRISP EYE-CATCHING FINISHES, MATERIALS AND TEXTURES.