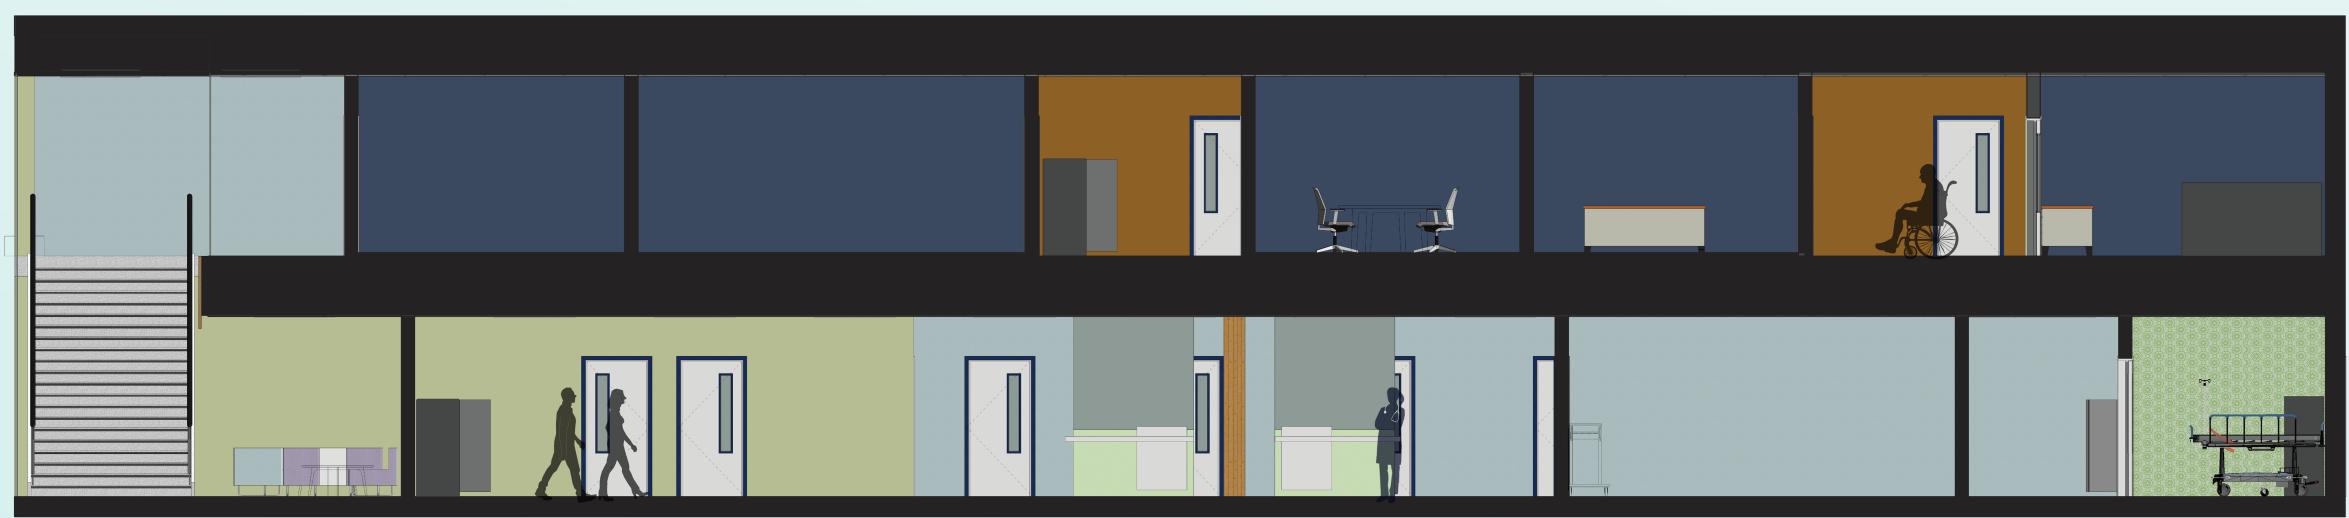

#### **COLOR THEORY**

HIGH ENERGY

**MATURITY** 

STRENGTH

SECTION

SCALE: 1/2" = 1'

SPRING '20 LEAH ZOESCH PROFESSOR PERRY