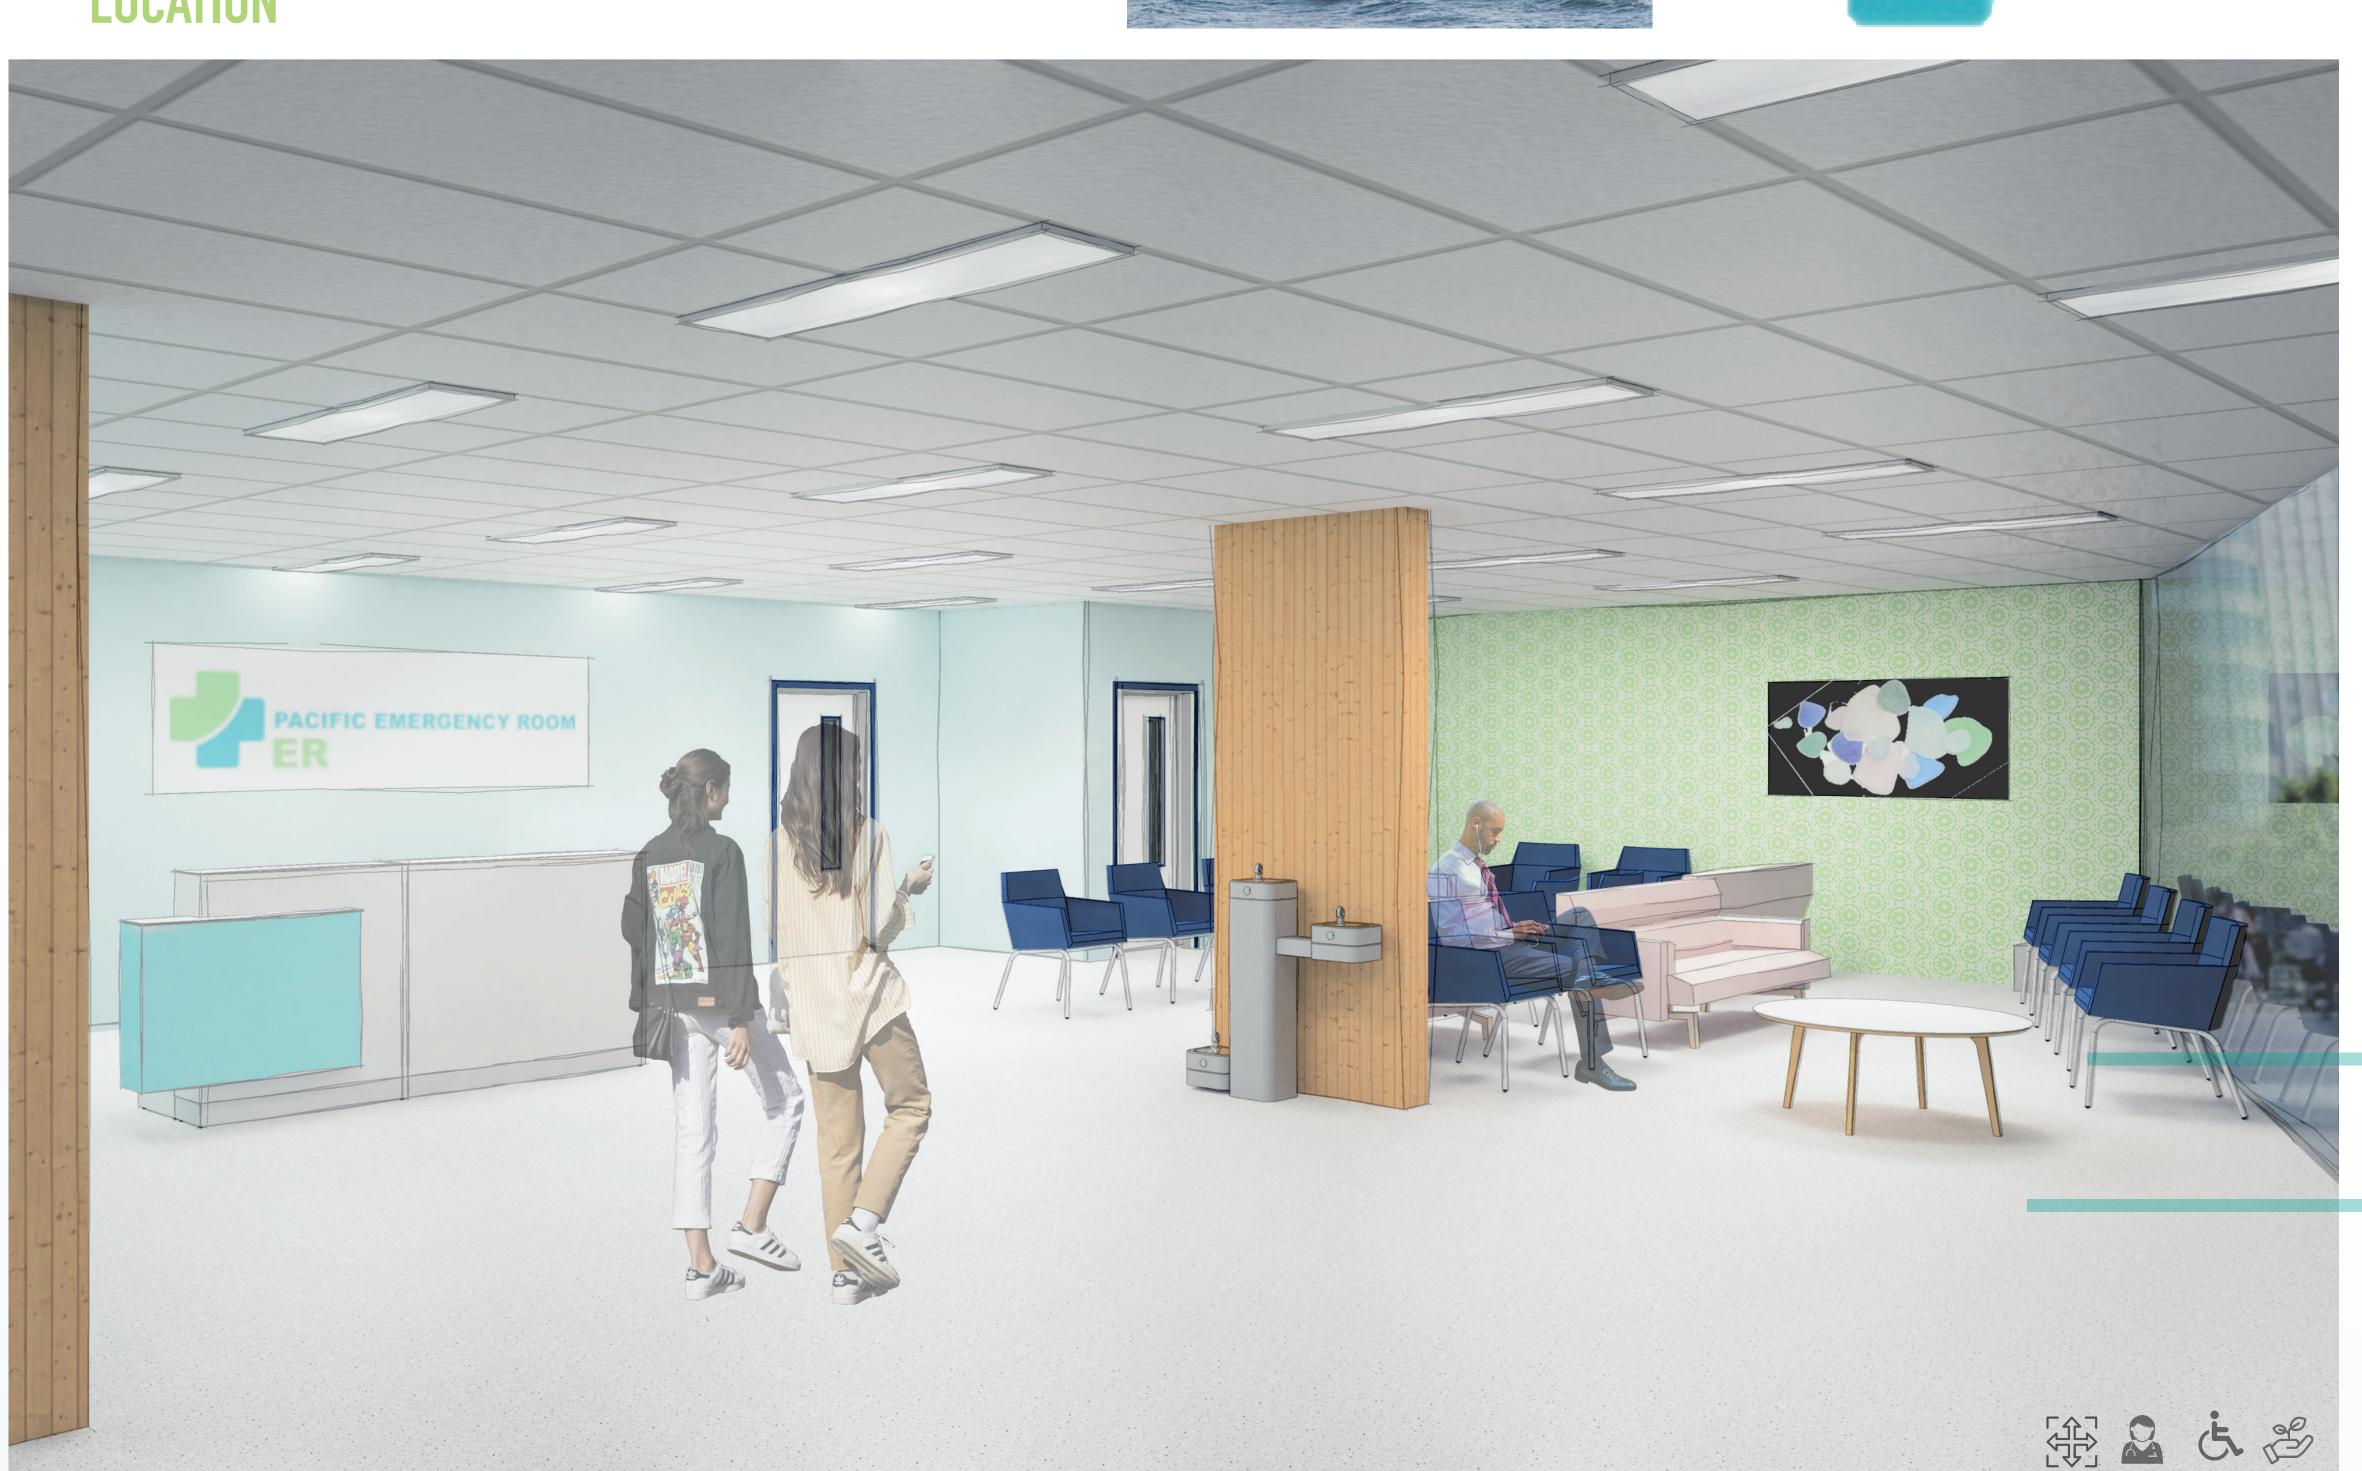

#### VIEW OF THE RECEPTION AND WAITING AREA

THE PACIFIC WELLNESS HOSPITAL IS DESIGNED TO COMBINE GENERAL HEALTHCARE WITH OTHER HEALTHY OPPORTUNITIES THAT WILL FILL THE NEEDS OF PEOPLE AT EVERY STAGE OF LIFE. PACFIC WELLNESS HOSPITAL IS LOCATED IN DEL MAR, CALIFORNIA. A SPECIFICALLY PLACE FOR SELF CARE SURROUNDED BY THE HUSTLE AND BUSTLE OF THE HIGHLY POPULATED AND FAST MOVING URBAN AREA.

VARIOUS ITEMS WERE PLANNED INTO THE DESIGN OF THE PHYSICAL ENVIRONMENT TO REDUCE THE STRESS, PROMOTE HEALING AND ENABLE THE STAFF TO BETTER CARE FOR THE PATIENTS.

> THE ENTIRE SPACE IS UPLIFTING WITH A VARIETY OF BRIGHT COLORS. CRISP EYE-CATCHING FINISHES, MATERIALS AND TEXTURES.